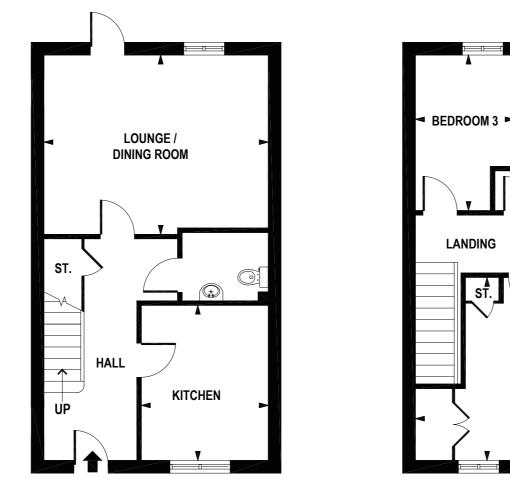

## Northstowe (H11), Cambridgeshire Three Bedroom House

GROUND FLOOR

**BEDROOM 1** 

\_\_\_\_

**BEDROOM 2** 

|                      | METRI C             | IMPERIA L          |
|----------------------|---------------------|--------------------|
| LOUNGE / DINING ROOM | 4.92m x 3.93m (max) | 16'3 x 12'11 (max) |
| KITCHEN              | 3.40m x 2.78m       | 11'2 x 9'2         |
| BEDROOM 1            | 4.92m (max) x 4.01m | 16'3 (max) x 13'3  |
| BEDROOM 2            | 3.41m x 2.66m       | 11'3 x 8'9         |
| BEDROOM 3            | 3.41m x 2.17m (max) | 11'3 x 7'2 (max)   |