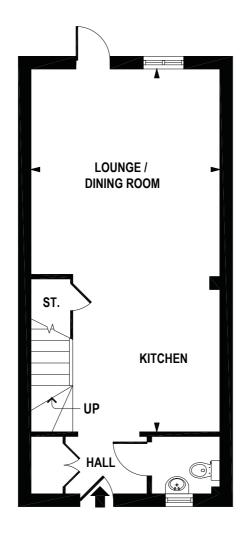

## **GROUND FLOOR**

FIRST FLOOR

|                                | METRI C             | IMPERIA L        |
|--------------------------------|---------------------|------------------|
| LOUNGE / DINING ROOM / KITCHEN | 8.01m x 4.17m       | 26'5 x 13'9      |
| BEDROOM 1                      | 4.45m x 4.17m       | 14'8 x 13'9      |
| BEDROOM 2                      | 4.17m (max) x 2.61m | 13'9 (max) x 8'7 |