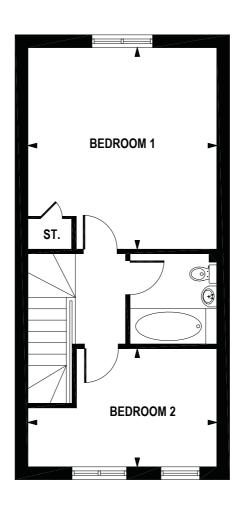

## **GROUND FLOOR**

FIRST FLOOR

|                                | METRI C             | IMPERIA L        |
|--------------------------------|---------------------|------------------|
| LOUNGE / DINING ROOM / KITCHEN | 8.01m x 4.17m       | 26'5 x 13'9      |
| BEDROOM 1                      | 4.45m x 4.17m       | 14'8 x 13'9      |
| BEDROOM 2                      | 4.17m (max) x 2.61m | 13'9 (max) x 8'7 |