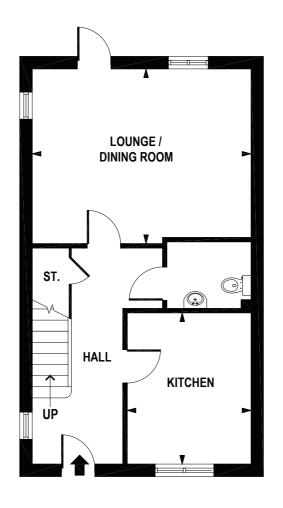

## **GROUND FLOOR**

## FIRST FLOOR

IMPERIA L

| LOUNGE / DINING ROOM | 4.92m x 3.93m (max) | 16'3 x 12'11 (max) |
|----------------------|---------------------|--------------------|
| KITCHEN              | 3.40m x 2.78m       | 11'2 x 9'2         |
| BEDROOM 1            | 4.92m (max) x 4.10m | 16'3 (max) x 13'5  |
| BEDROOM 2            | 3.41m x 2.66m       | 11'3 x 8'9         |
| BEDROOM 3            | 3.41m x 2.17m (max) | 11'3 x 7'2 (max)   |