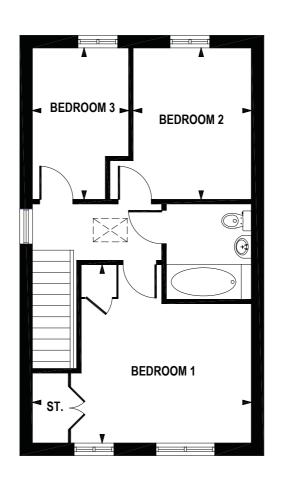

## FIRST FLOOR

IMPERIA L

| LOUNGE / DINING ROOM | 4.92m x 3.93m (max) | 16'3 x 12'11 (max) |
|----------------------|---------------------|--------------------|
| KITCHEN              | 3.40m x 2.78m       | 11'2 x 9'2         |
| BEDROOM 1            | 4.92m (max) x 4.10m | 16'3 (max) x 13'5  |
| BEDROOM 2            | 3.41m x 2.66m       | 11'3 x 8'9         |
| BEDROOM 3            | 3.41m x 2.17m (max) | 11'3 x 7'2 (max)   |