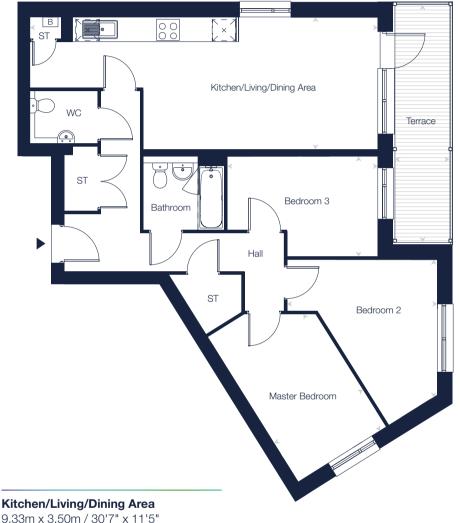

# **The Moorcroft**

## Three bedroom apartment Plots 176, 180, 185 & 190

Nova at Queensbury Square Queensbury NW9 6RN

### Hawking's House

Ground Floor

First Floor

Second Floor

Third Floor

#### **Master Bedroom**

4.52m x 2.78m / 14'9" x 9'1"

#### Bedroom 2

3.97m x 3.61m / 13'0" x 11'10"

#### **Bedroom 3**

3.98m x 2.65m / 13'0" x 8'8"

#### **Terrace**

6.04m x 1.60m / 19'9" x 5'2"

#### **Gross Internal Area**

86 sq m / 925 sq ft

**B** = Boiler **ST** = Storage ▲ = Entrance

Layouts provide approximate measurements only. Dimensions are for guidance only and are not intended to be used for carpet sizes, appliance space or items of furniture. Apartment areas are provided as gross internal areas and may vary. Bathroom and kitchen layouts are indicative only and are subject to change. Apartment layout sizes may vary slightly from one another depending on the floor level – please refer to the price list or the sales team for more details. The information contained within this document does not constitute part of any offer, contract or warranty. Whilst the plans have been prepared with all due care for the convenience of the intending purchaser, the information contained herein is a preliminary guide only.