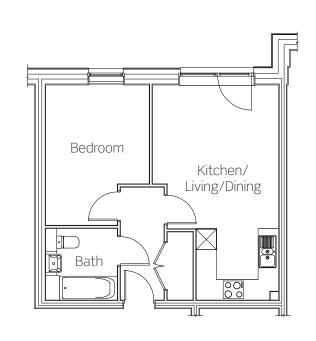

#### Plot 5004

This new home benefits from:

- Spacious open plan kitchen/ living/dining space
- Modern bathroom suite
- District Heating system
- Convenient entrance hall storage cupboard with washer/ dryer provided
- Secure door entry system
- Allocated parking space