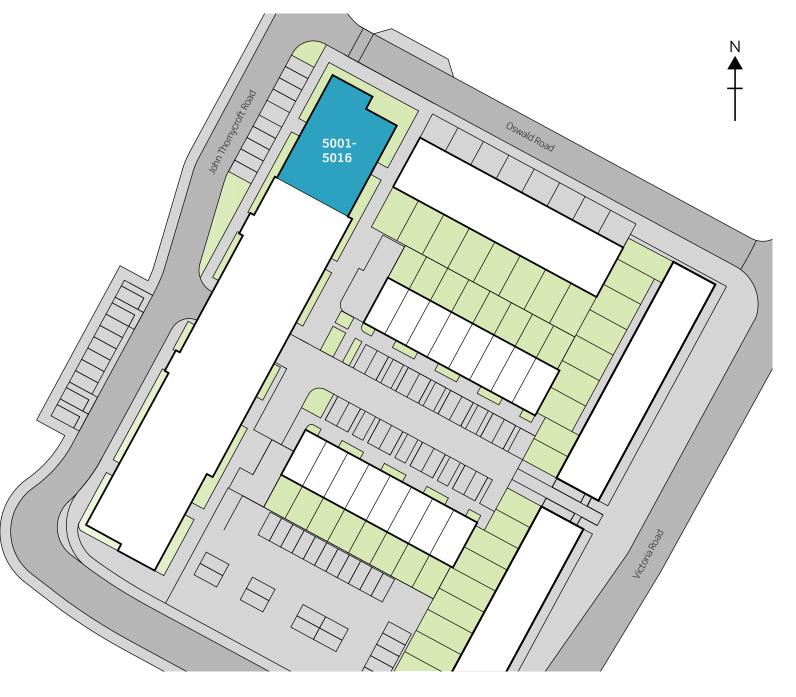

## Centenary Quay

Arcadia, John Thornycroft Road, Southampton SO19 9XF

Call **0300 330 0718**Visit **sovereignliving.org.uk** 

Located on the eastern bank of the River Itchen in the suburb of Woolston, Southampton. This popular new development brings together residential and commercial properties, making it a perfect location where you can live, work and relax.

Located on the eastern bank of the River Itchen in the suburb of Woolston, Southampton. This popular new development brings together residential and commercial properties, making it a perfect location where you can live, work and relax.