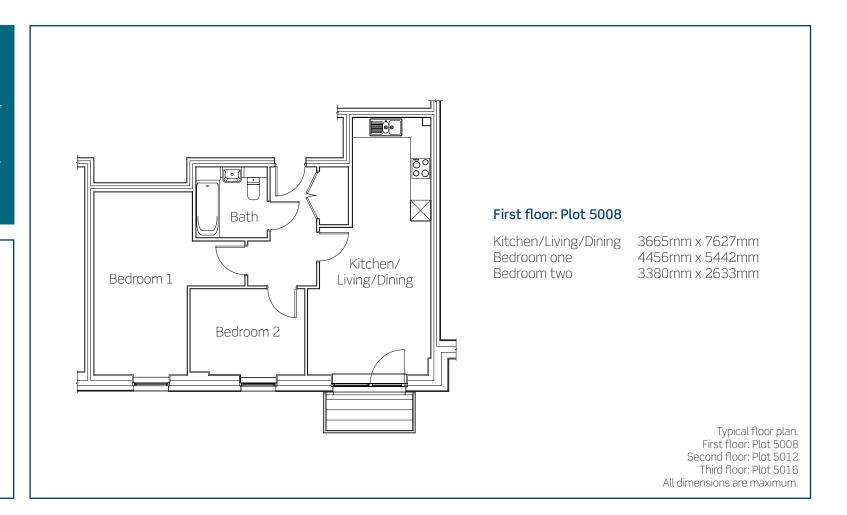

#### Plots 5008, 5012 & 5016

These new homes benefit from:

- Spacious open plan kitchen/ living/dining space
- Modern bathroom suite
- District Heating system
- Convenient entrance hall storage cupboard with washer/ dryer provided
- Secure door entry system
- External private balcony
- Allocated parking space

#### Ground floor: Plot 5001

Kitchen/Living/Dining 3808mm x 7627mm Bedroom one 3005mm x 6177mm Bedroom two 2785mm x 3962mm

> Typical floor plan. Ground floor: Plot 5001 First floor: Plot 5005 Second floor: Plot 5009 Third floor: Plot 5013 All dimensions are maximum.