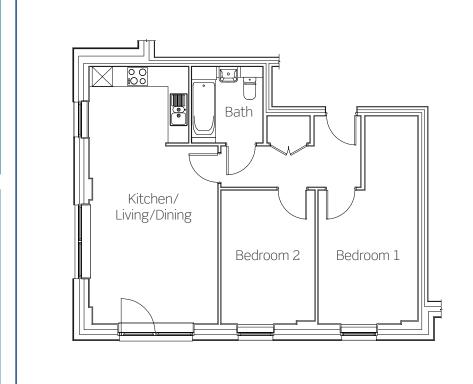

#### Plots 5008, 5012 & 5016

These new homes benefit from:

- Spacious open plan kitchen/ living/dining space
- Modern bathroom suite
- District Heating system
- Convenient entrance hall storage cupboard with washer/ dryer provided
- Secure door entry system
- External private balcony
- Allocated parking space