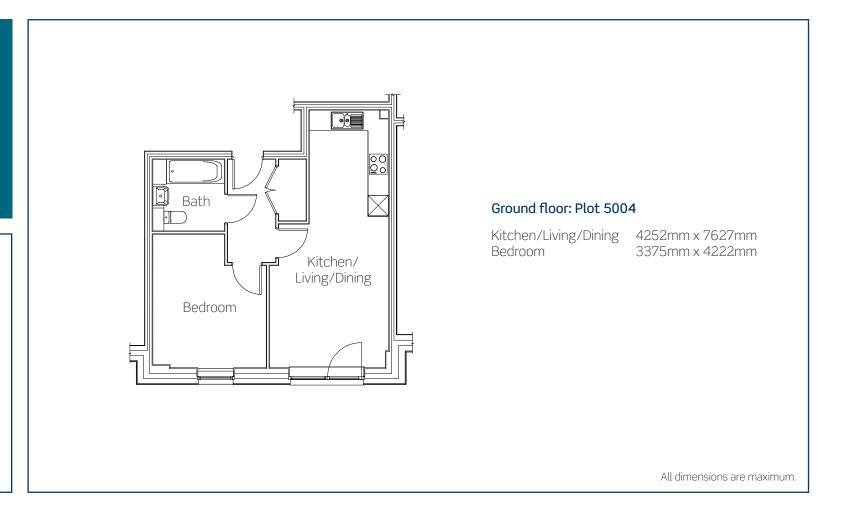

#### Plot 5004

This new home benefits from:

- Spacious open plan kitchen/ living/dining space
- Modern bathroom suite
- District Heating system
- Convenient entrance hall storage cupboard with washer/ dryer provided
- Secure door entry system
- Allocated parking space