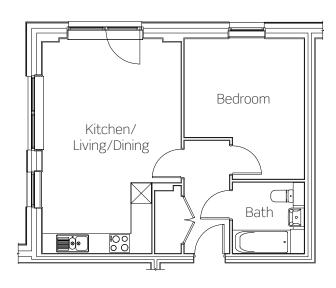

#### Plot 5004

This new home benefits from:

- Spacious open plan kitchen/ living/dining space
- Modern bathroom suite
- District Heating system
- Convenient entrance hall storage cupboard with washer/ dryer provided
- Secure door entry system
- Allocated parking space