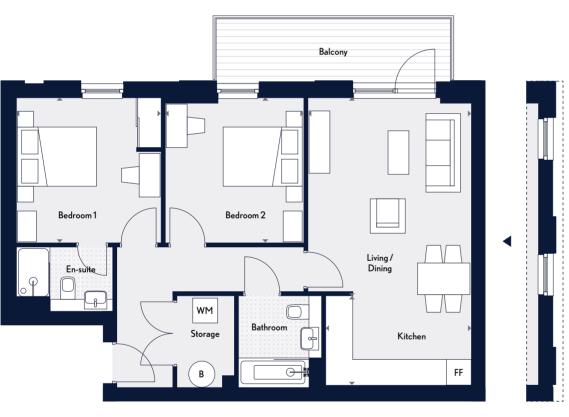

### Measurements

| Kitchen/Lounge/Diner | 6.89m x 4.23m | 22'7" x 13'10' |
|----------------------|---------------|----------------|
| Bedroom 1            | 3.35m x 4.64m | 10'11" x 15'2' |
| Bedroom 2            | 3.49m x 3.31m | 11'5" x 10'10' |
| Bathroom             | 2.60m x 2.20m | 8'6" x 7'2'    |
| Total                | 78.2 sq m     | 842 sq f       |

Balcony size varies from plot to plot

Two Bedroom Plots A35, A40, A45

 Key
 ♠ Measurement Points
 WM
 Washing Machine

 FF
 Free Standing Fridge/Freezer
 B
 Boiler

All areas and dimensions have been taken from architect plans prior to construction, therefore whilst the information is believed to be correct its accuracy cannot be guaranteed and does not form part of any contract. They are not intended to be used for carpet sizes or items of furniture. Purchasers must therefore rely on their own inspection to verify any information provided. All dimensions are within + or - 50mm.