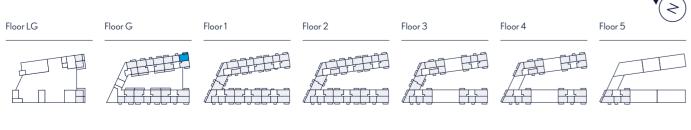

Floor LG Floor G Floor 1 Floor 2 Floor 3 Floor 4 Floor 5

 Key
 ♠ Measurement Points
 WM
 Washing Machine

 FF
 Free Standing Fridge/Freezer
 B
 Boiler

Two Bedroom Plots A26, A31