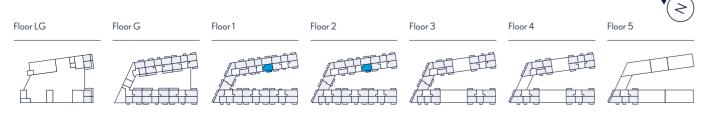

Floor LG Floor G Floor 1 Floor 2 Floor 3 Floor 4 Floor 5

 Key
 ♠ Measurement Points
 WM
 Washing Machine

 FF
 Free Standing Fridge/Freezer
 B
 Boiler

Two Bedroom Plots A26, A31