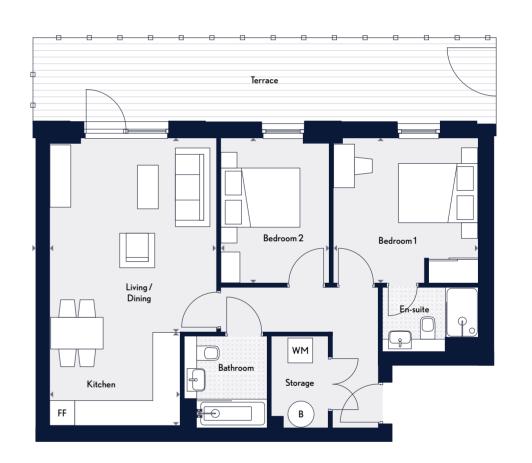

### Measurements

| Kitchen/Lounge/Diner | 7.89m x 3.84m | 25'10" x 12'7" |
|----------------------|---------------|----------------|
| Bedroom              | 4.42m x 3.02m | 14'6" x 9'10"  |
| Bathroom             | 2.20m x 2.00m | 7'2" x 6'6"    |
| Total                | 55.0 sq m     | 592 sq ft      |

Terrace size varies from plot to plot

Key ← ► Measurement Points WM Washing Machine FF Free Standing Fridge/Freezer B Boiler

All areas and dimensions have been taken from architect plans prior to construction, therefore whilst the information is believed to be correct its accuracy cannot be guaranteed and does not form part of any contract. They are not intended to be used for carpet sizes or items of furniture. Purchasers must therefore rely on their own inspection to verify any information provided. All dimensions are within + or - 50 mm.

Key ◆ ▶ Measurement Points WM Washing Machine FF Free Standing Fridge/Freezer B Boiler

One Bedroom
Plot A47