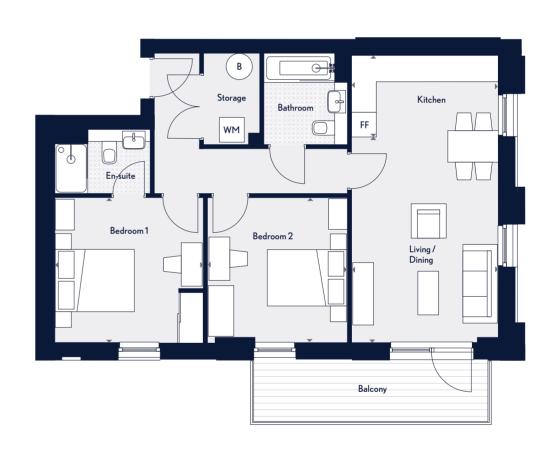

### Measurements

| Kitchen/Lounge/Diner | 6.89m x 4.23m | 22'7" x 13'10' |
|----------------------|---------------|----------------|
| Bedroom 1            | 3.35m x 4.64m | 10'11" x 15'2' |
| Bedroom 2            | 3.49m x 3.31m | 11'5" x 10'10' |
| Bathroom             | 2.60m x 2.20m | 8'6" x 7'2'    |
| Total                | 78.2 sq m     | 842 sq f       |

Balcony size varies from plot to plot

Two Bedroom Plots A35, A40, A45

 Key
 ♠ Measurement Points
 WM
 Washing Machine

 FF
 Free Standing Fridge/Freezer
 B
 Boiler

All areas and dimensions have been taken from architect plans prior to construction, therefore whilst the information is believed to be correct its accuracy cannot be guaranteed and does not form part of any contract. They are not intended to be used for carpet sizes or items of furniture. Purchasers must therefore rely on their own inspection to verify any information provided. All dimensions are within + or - 50mm.