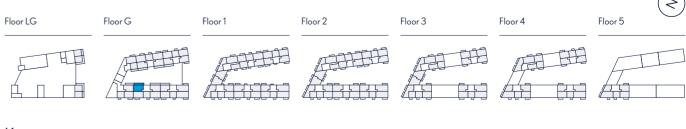

Floor LG Floor G Floor 1 Floor 2 Floor 3 Floor 4 Floor 5

 Key
 ♠ Measurement Points
 WM
 Washing Machine

 FF
 Free Standing Fridge/Freezer
 B
 Boiler

Two Bedroom Plots A26, A31