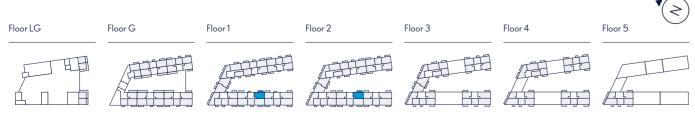

Floor LG Floor G Floor 1 Floor 2 Floor 3 Floor 4 Floor 5

 Key
 ♠ Measurement Points
 WM
 Washing Machine

 FF
 Free Standing Fridge/Freezer
 B
 Boiler

Two Bedroom Plots A26, A31