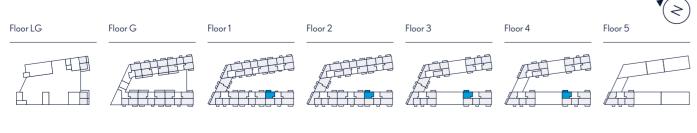

Floor LG Floor G Floor 1 Floor 2 Floor 3 Floor 4 Floor 5

 Key
 ♠ Measurement Points
 WM
 Washing Machine

 FF
 Free Standing Fridge/Freezer
 B
 Boiler

Two Bedroom Plots A26, A31