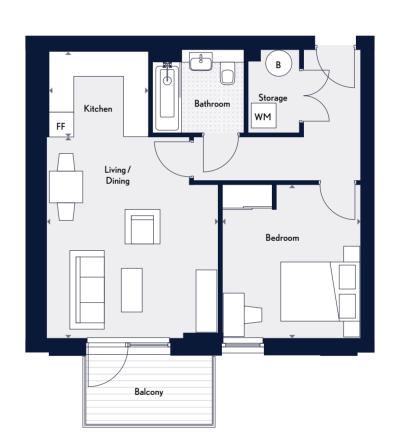

### Measurements

| Kitchen/Lounge/Diner | 6.89m x 4.12m          | 22'7" x 13'6"  |
|----------------------|------------------------|----------------|
| Bedroom              | $3.69 m \times 3.32 m$ | 12'1" x 10'10" |
| Bathroom             | 2.20m x 2.00m          | 7'2" x 6'6"    |
| Total                | 52.4 sq m              | 564 sq ft      |

Balcony size varies from plot to plot

One Bedroom Plots AO3, AO6, AO7, A12, A13, A18, A19, A24, A29

Alternative window configuration applies to plots A16, A22 and A27

40

Key ← ► Measurement Points WM Washing Machine FF Free Standing Fridge/Freezer B Boiler