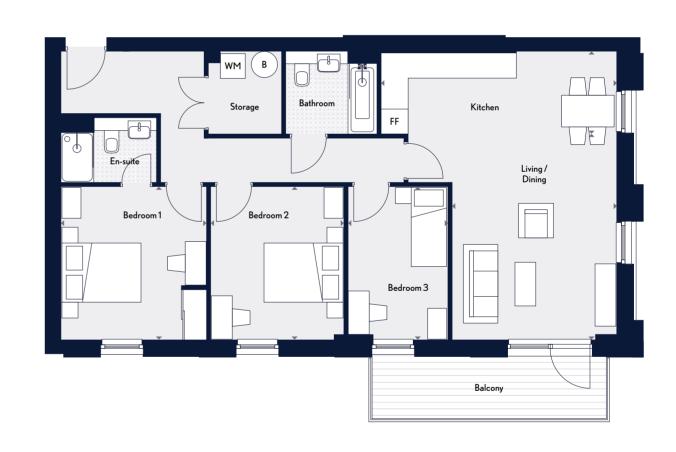

### Measurements

| Kitchen/Lounge/Diner | 6.91m x 4.32m                          | 22'8" x 14'2' |
|----------------------|----------------------------------------|---------------|
| Bedroom 1            | $3.57 m \times 3.48 m$                 | 11'8" x 11'5' |
| Bedroom 2            | $3.48  \text{m} \times 3.43  \text{m}$ | 11'5" x 11'3' |
| Bathroom             | 2.20m x 2.00m                          | 7'2" x 6'6'   |
| Total                | 75.9 sq m                              | 817 sq f      |

Terrace size varies from plot to plot

Two Bedroom
Plot A36

 Key
 ♠ Measurement Points
 WM
 Washing Machine

 FF
 Free Standing Fridge/Freezer
 B
 Boiler

All areas and dimensions have been taken from architect plans prior to construction, therefore whilst the information is believed to be correct its accuracy cannot be guaranteed and does not form part of any contract. They are not intended to be used for carpet sizes or items of furniture. Purchasers must therefore rely on their own inspection to verify any information provided. All dimensions are within + or - 50 mm.