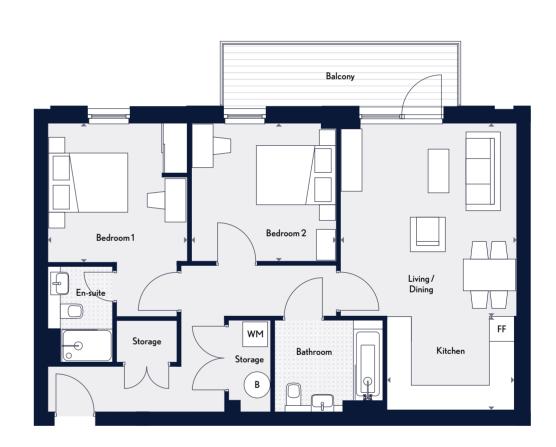

### Measurements

| Kitchen/Lounge/Diner | 6.89m x 4.23m | 22'7" x 13'10' |
|----------------------|---------------|----------------|
| Bedroom 1            | 3.35m x 4.64m | 10'11" x 15'2' |
| Bedroom 2            | 3.49m x 3.31m | 11'5" x 10'10' |
| Bathroom             | 2.60m x 2.20m | 8'6" x 7'2'    |
| Total                | 78.2 sq m     | 842 sq f       |

Balcony size varies from plot to plot

Two Bedroom Plots A35, A40, A45

 Key
 ♠ Measurement Points
 WM
 Washing Machine

 FF
 Free Standing Fridge/Freezer
 B
 Boiler

All areas and dimensions have been taken from architect plans prior to construction, therefore whilst the information is believed to be correct its accuracy cannot be guaranteed and does not form part of any contract. They are not intended to be used for carpet sizes or items of furniture. Purchasers must therefore rely on their own inspection to verify any information provided. All dimensions are within + or - 50mm.