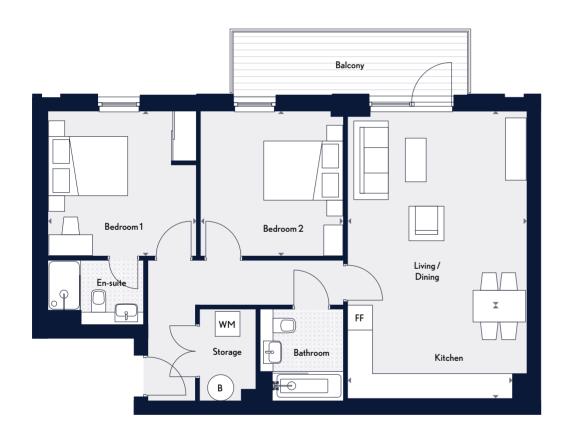

Terrace size varies from plot to plot

Key ← ► Measurement Points WM Washing Machine FF Free Standing Fridge/Freezer B Boiler

All areas and dimensions have been taken from architect plans prior to construction, therefore whilst the information is believed to be correct its accuracy cannot be guaranteed and does not form part of any contract. They are not intended to be used for carpet sizes or items of furniture. Purchasers must therefore rely on their own inspection to verify any information provided. All dimensions are within + or - 50 mm.

Key ◆ ▶ Measurement Points WM Washing Machine FF Free Standing Fridge/Freezer B Boiler

One Bedroom
Plot A47