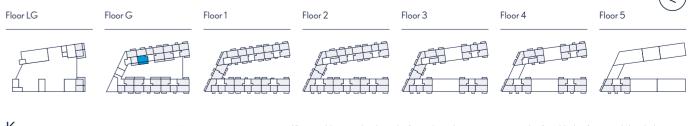

Floor LG Floor G Floor 1 Floor 2 Floor 3 Floor 4 Floor 5

 Key
 ♠ Measurement Points
 WM
 Washing Machine

 FF
 Free Standing Fridge/Freezer
 B
 Boiler

Two Bedroom Plots A26, A31