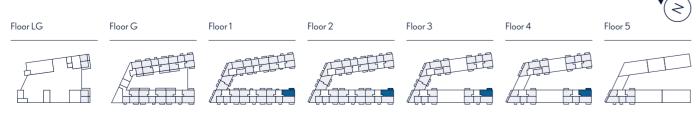

Floor LG Floor G Floor 1 Floor 2 Floor 3 Floor 4 Floor 5

 Key
 ♠ Measurement Points
 WM
 Washing Machine

 FF
 Free Standing Fridge/Freezer
 B
 Boiler

Two Bedroom Plots A26, A31