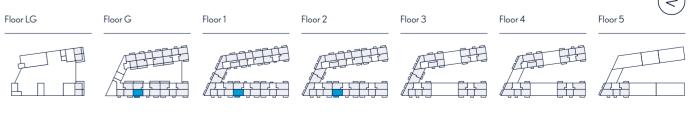

Floor LG Floor G Floor 1 Floor 2 Floor 3 Floor 4 Floor 5

 Key
 ♠ Measurement Points
 WM
 Washing Machine

 FF
 Free Standing Fridge/Freezer
 B
 Boiler

Two Bedroom Plots A26, A31