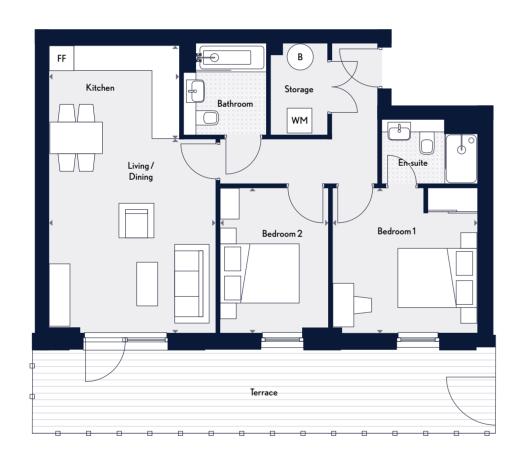

### Measurements

| Kitchen/Lounge/Diner | 6.88m x 4.01m                          | 22'6" x 13'1  |
|----------------------|----------------------------------------|---------------|
| Kitchen/Lounge/Diner | 0.00111 x 4.01111                      | 22 0 X IS I   |
| Bedroom 1            | 3.65m x 3.55m                          | 11'11" x 11'7 |
| Bedroom 2            | $3.65  \text{m} \times 3.28  \text{m}$ | 11'11" x 10'9 |
| Bathroom             | $2.20  \text{m} \times 2.00  \text{m}$ | 7'2" x 5'6    |
| Total                | 76.6 sq m                              | 825 sq f      |

Terrace size varies from plot to plot

Terrace size varies from plot to plot

Key ← ► Measurement Points WM Washing Machine FF Free Standing Fridge/Freezer B Boiler

All areas and dimensions have been taken from architect plans prior to construction, therefore whilst the information is believed to be correct its accuracy cannot be guaranteed and does not form part of any contract. They are not intended to be used for carpet sizes or items of furniture. Purchasers must therefore rely on their own inspection to verify any information provided. All dimensions are within + or - 50 mm.