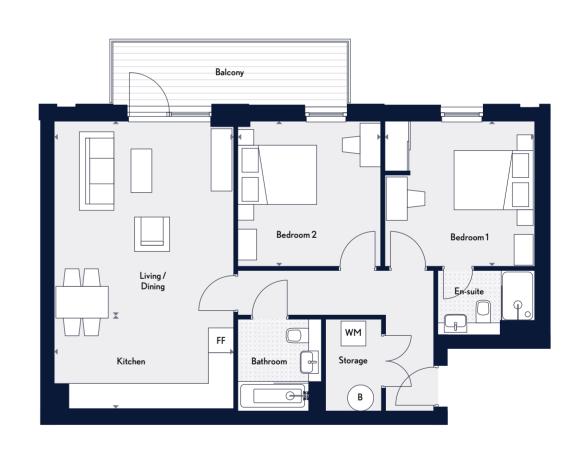

Terrace size varies from plot to plot

Two Bedroom
Plot A48

 Key
 ♠ Measurement Points
 WM
 Washing Machine

 FF
 Free Standing Fridge/Freezer
 B
 Boiler

All areas and dimensions have been taken from architect plans prior to construction, therefore whilst the information is believed to be correct its accuracy cannot be guaranteed and does not form part of any contract. They are not intended to be used for carpet sizes or items of furniture. Purchasers must therefore rely on their own inspection to verify any information provided. All dimensions are within + or - 50 mm.

 Key
 ♠ Measurement Points
 WM
 Washing Machine

 FF
 Free Standing Fridge/Freezer
 B
 Boiler

One Bedroom Plots B26, B31, B34