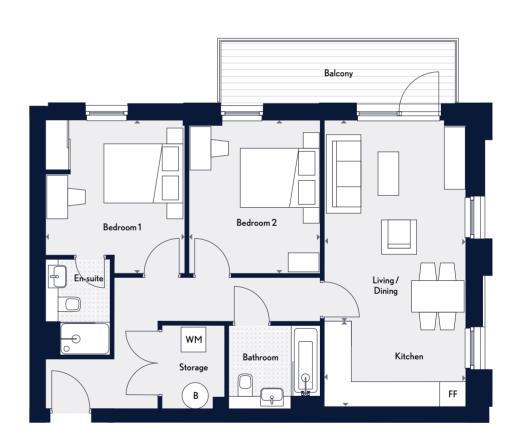

PLOT A66

TYPE 36

PLOT A65

TYPE 25

PLOT A67

TYPE 10

TYPE 28 PLOT B60

LIBERTY WHARF | ALPER

### Measurements

| Kitchen/Lounge/Diner | 6.88m x 4.01m                          | 22'6" x 13'1  |
|----------------------|----------------------------------------|---------------|
| Kitchen/Lounge/Diner | 0.00111 x 4.01111                      | 22 0 X IS I   |
| Bedroom 1            | 3.65m x 3.55m                          | 11'11" x 11'7 |
| Bedroom 2            | $3.65  \text{m} \times 3.28  \text{m}$ | 11'11" x 10'9 |
| Bathroom             | $2.20  \text{m} \times 2.00  \text{m}$ | 7'2" x 5'6    |
| Total                | 76.6 sq m                              | 825 sq f      |

Terrace size varies from plot to plot