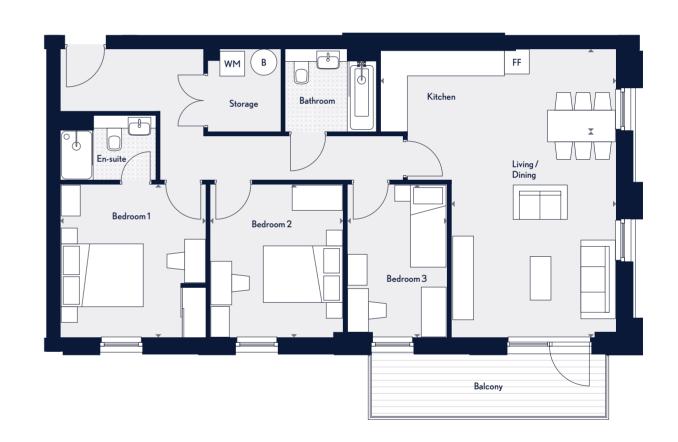

### Measurements

Balcony size varies from plot to plot

| Kitchen/Lounge/Diner | $4.28  \text{m} \times 6.96  \text{m}$ | 18'6" x 22'10' |
|----------------------|----------------------------------------|----------------|
| Bedroom 1            | 3.50  m  x  3.48  m                    | 11'5" x 11'5'  |
| Bedroom 2            | 3.45  m  x  3.48  m                    | 11'3" x 11'5'  |
| Bedroom 3            | 2.40m x 3.48m                          | 7′10″ x 11′5′  |
| Bathroom             | 2.00m x 2.20m                          | 6'6" x 7'2'    |
| Totals               | 92.6 sq m                              | 997 sq ft      |

Balcony size varies from plot to plot

Three Bedroom Plot A50

Key ◆ ▶ Measurement Points WM Washing Machine FF Free Standing Fridge/Freezer B Boiler

All areas and dimensions have been taken from architect plans prior to construction, therefore whilst the information is believed to be correct its accuracy cannot be guaranteed and does not form part of any contract. They are not intended to be used for carpet sizes or items of furniture. Purchasers must therefore rely on their own inspection to verify any information provided. All dimensions are within + or - 50 mm.