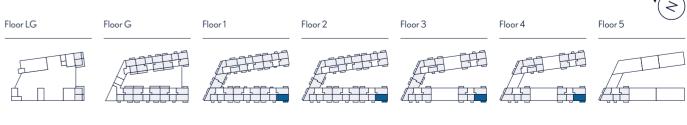

Floor LG Floor G Floor 1 Floor 2 Floor 3 Floor 4 Floor 5

 Key
 ♠ Measurement Points
 WM
 Washing Machine

 FF
 Free Standing Fridge/Freezer
 B
 Boiler

Two Bedroom Plots A26, A31