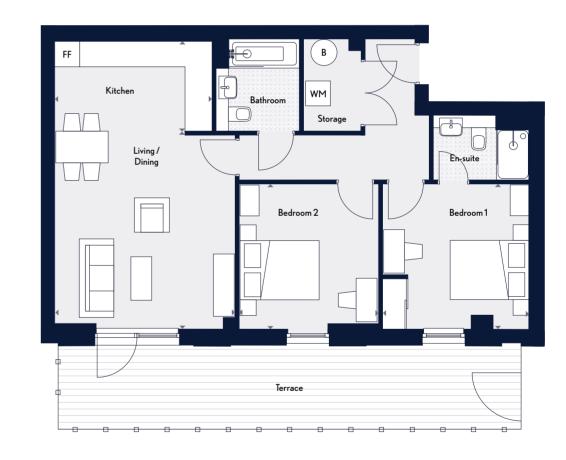

### Measurements

| Kitchen/Lounge/Diner | 6.88m x 4.01m                          | 22'6" x 13'1"  |
|----------------------|----------------------------------------|----------------|
| Bedroom 1            | $3.65  \text{m} \times 3.55  \text{m}$ | 11'11" x 11'7" |
| Bedroom 2            | $3.65  \text{m} \times 3.28  \text{m}$ | 11'11" x 10'9" |
| Bathroom             | 2.20m x 2.00m                          | 7'2" x 6'7"    |
| Total                | 76.6 sq m                              | 825 sq ft      |

Terrace size varies from plot to plot

Two Bedroom
Plot A48

 Key
 ♠ Measurement Points
 WM
 Washing Machine

 FF
 Free Standing Fridge/Freezer
 B
 Boiler

All areas and dimensions have been taken from architect plans prior to construction, therefore whilst the information is believed to be correct its accuracy cannot be guaranteed and does not form part of any contract. They are not intended to be used for carpet sizes or items of furniture. Purchasers must therefore rely on their own inspection to verify any information provided. All dimensions are within + or - 50 mm.