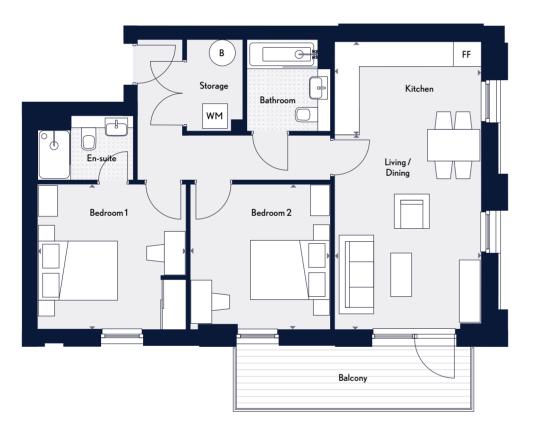

### Measurements

Balcony size varies from plot to plot

| Kitchen/Lounge/Diner | $4.28  \text{m} \times 6.96  \text{m}$ | 18'6" x 22'10' |
|----------------------|----------------------------------------|----------------|
| Bedroom 1            | 3.50  m  x  3.48  m                    | 11'5" x 11'5'  |
| Bedroom 2            | 3.45  m  x  3.48  m                    | 11'3" x 11'5'  |
| Bedroom 3            | 2.40m x 3.48m                          | 7′10″ x 11′5′  |
| Bathroom             | 2.00m x 2.20m                          | 6'6" x 7'2'    |
| Totals               | 92.6 sq m                              | 997 sq ft      |

### Measurements

| Kitchen/Lounge/Diner | 5.66m x 6.96m                   | 18'6" x 22'10" |
|----------------------|---------------------------------|----------------|
| Bedroom1             | 3.50  m  x  3.69  m             | 11′5″ x 12′1″  |
| Bedroom 2            | $3.20\mathrm{m}x3.69\mathrm{m}$ | 10'5" x 12'1"  |
| Bedroom 3            | 2.40m x 3.69m                   | 7′10″ x 12′1″  |
| Bathroom             | $2.20 m \times 2.00 m$          | 7'2" x 6'6"    |
| Totals               | 92.8 sq m                       | 999 sq ft      |

Balcony size varies from plot to plot

Three Bedroom Plot A50

Key ◆ ▶ Measurement Points WM Washing Machine FF Free Standing Fridge/Freezer B Boiler

All areas and dimensions have been taken from architect plans prior to construction, therefore whilst the information is believed to be correct its accuracy cannot be guaranteed and does not form part of any contract. They are not intended to be used for carpet sizes or items of furniture. Purchasers must therefore rely on their own inspection to verify any information provided. All dimensions are within + or - 50 mm.