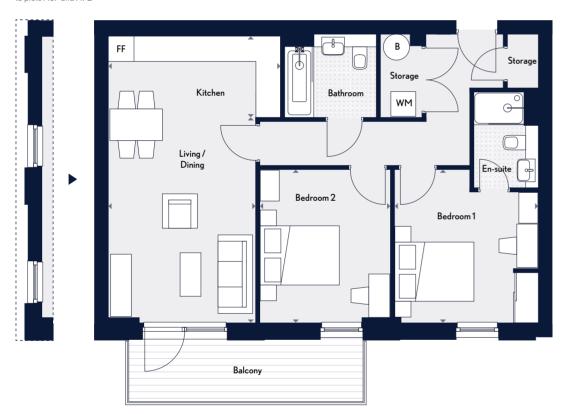

### Measurements

| Kitchen/Lounge/Diner | 6.88m x 4.01m                          | 22'6" x 13'1"  |
|----------------------|----------------------------------------|----------------|
| Bedroom 1            | $3.65  \text{m} \times 3.55  \text{m}$ | 11'11" x 11'7" |
| Bedroom 2            | $3.65  \text{m} \times 3.28  \text{m}$ | 11'11" x 10'9" |
| Bathroom             | 2.20m x 2.00m                          | 7'2" x 6'7"    |
| Total                | 76.6 sq m                              | 825 sq ft      |

Terrace size varies from plot to plot

Two Bedroom
Plot A48

 Key
 ♠ Measurement Points
 WM
 Washing Machine

 FF
 Free Standing Fridge/Freezer
 B
 Boiler

All areas and dimensions have been taken from architect plans prior to construction, therefore whilst the information is believed to be correct its accuracy cannot be guaranteed and does not form part of any contract. They are not intended to be used for carpet sizes or items of furniture. Purchasers must therefore rely on their own inspection to verify any information provided. All dimensions are within + or - 50 mm.