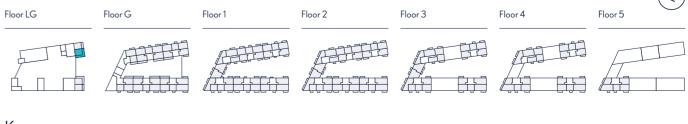

Floor LG Floor G Floor 1 Floor 2 Floor 3 Floor 4 Floor 5

 Key
 ♠ Measurement Points
 WM
 Washing Machine

 FF
 Free Standing Fridge/Freezer
 B
 Boiler

Two Bedroom Plots A26, A31