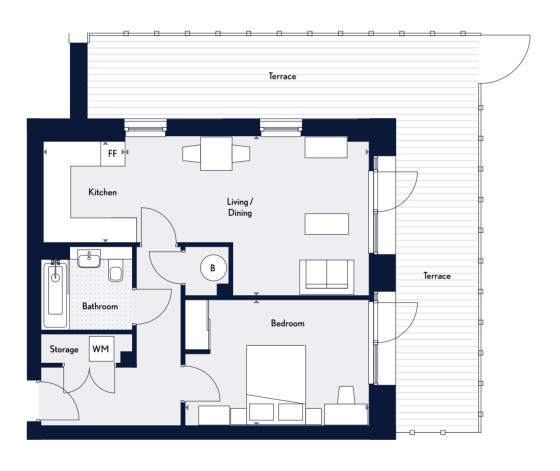

### Measurements

| Kitchen/Lounge/Diner | 6.89m x 4.23m       | 22'7" x 13'10" |
|----------------------|---------------------|----------------|
| Bedroom 1            | 3.35  m  x  4.64  m | 10'11" x 15'2" |
| Bedroom 2            | 3.49m x 3.31m       | 11'5" x 10'10" |
| Bathroom             | 2.60m x 2.20m       | 8'6" x 7'2"    |
| Total                | 78.2 sq m           | 842 sq ft      |