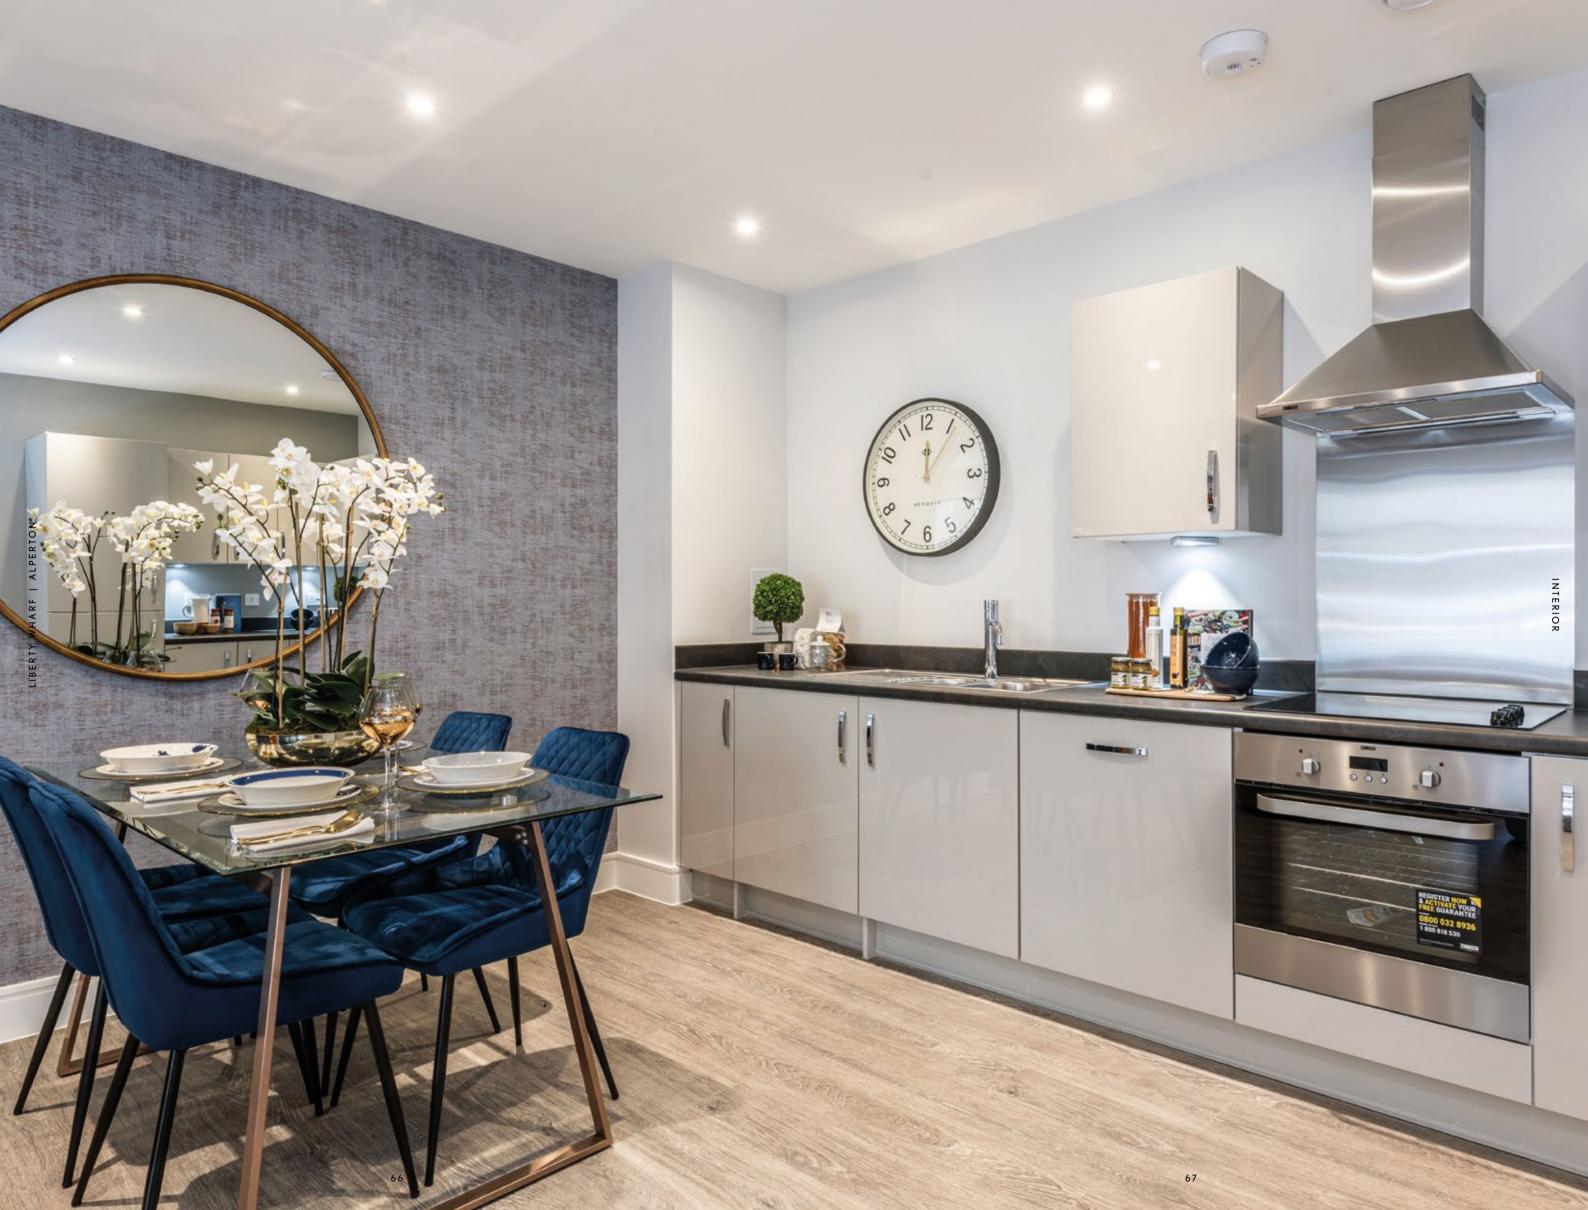

### GENERAL

- Amtico Spacia flooring in kitchen, living room, hall and general area
- Carpeted bedrooms
- Floor tiles in bathroom
- Washer/dryer in hallway cupboard
- Recessed chrome downlights to kitchens, bathrooms and en-suites
- Communal integrated reception system, Sky Q compatible
- Polished chrome internal ironmongery
- Video entry system
- High security metal doorsets in main entrance

### KITCHEN

- Symphony Alta Range fitted kitchen
- Modern laminate worktop
- Stainless steel splashback and extractor hood
- Electric hob with anti-fingerprint, stainless steel single oven
- Integrated 50:50 fridge freezer
- Symphony by Blanco stainless steel
   1.5 bowl sink
- Symphony by Blanco kitchen taps
- Under pelmet lighting