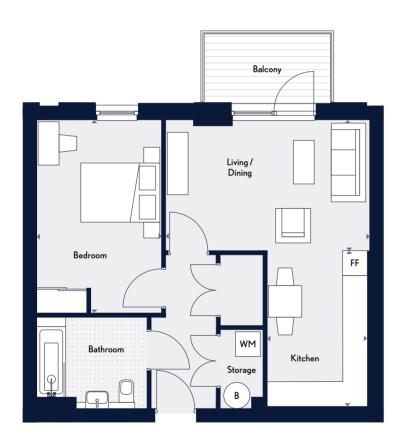

Key ◆ ▶ Measurement Points WM Washing Machine FF Free Standing Fridge/Freezer B Boiler

One Bedroom
Plot A47

### Measurements

Terrace size varies from plot to plot

| Kitchen/Lounge/Diner | 7.89m x 3.84m | 25'10" x 12'7 |
|----------------------|---------------|---------------|
| Bedroom              | 4.42m x 3.02m | 14'6" x 9'10  |
| Bathroom             | 2.20m x 2.00m | 7'2" x 6'7    |
| Total                | 55.0 sq m     | 592 sq        |