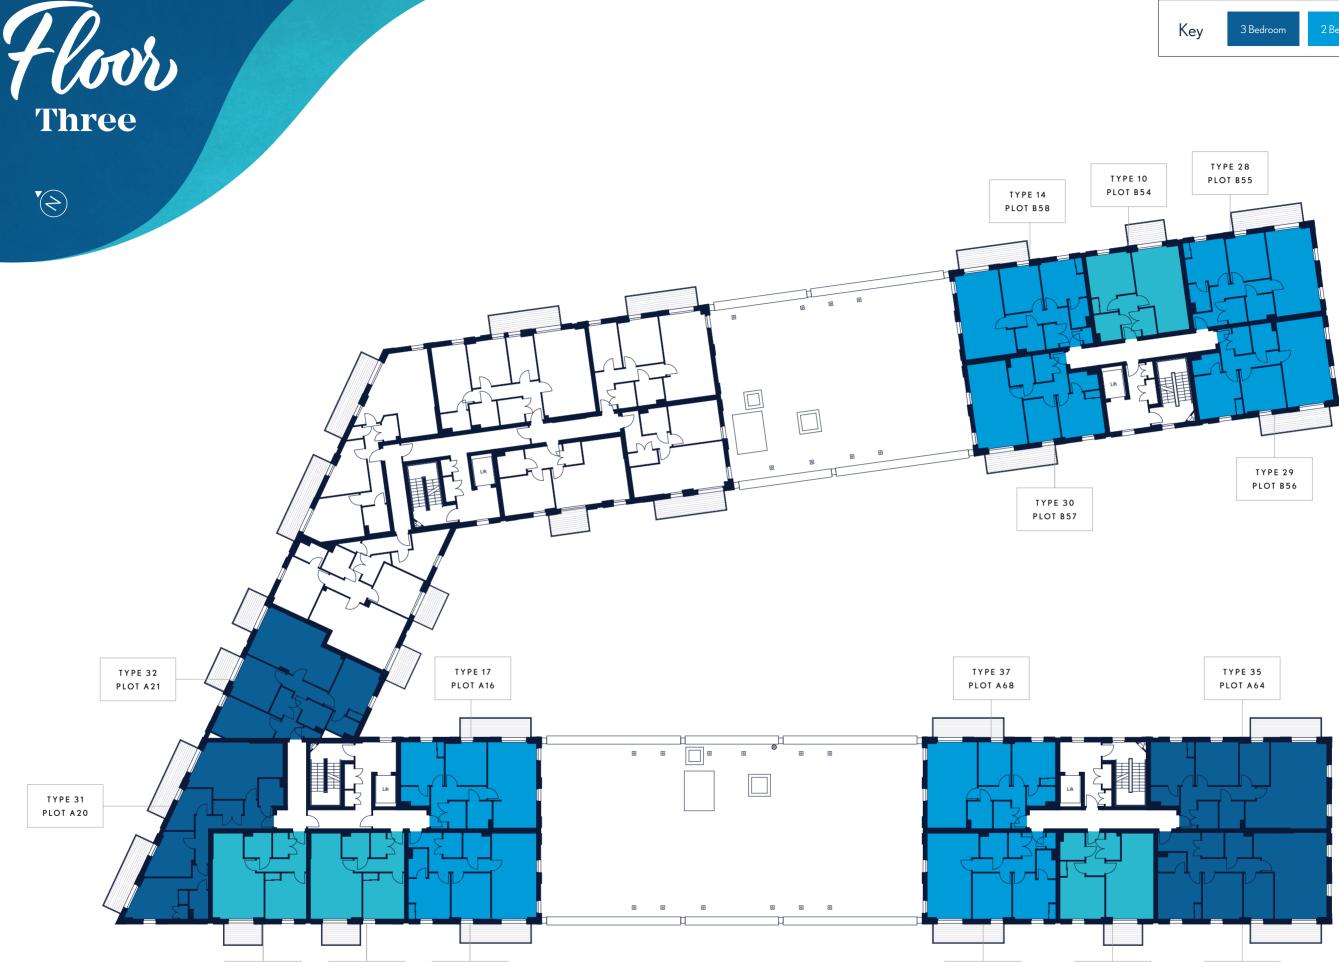

TYPE 39 PLOT A26

TYPE 18

PLOT A24

TYPE 16

PLOT A23

TYPE 38

PLOT A25

TYPE 21

PLOT A71

TYPE 36

PLOT A70

TYPE 25

PLOT A72

Key

LIBERTY WHARF | ALPERTON

Two Bedroom