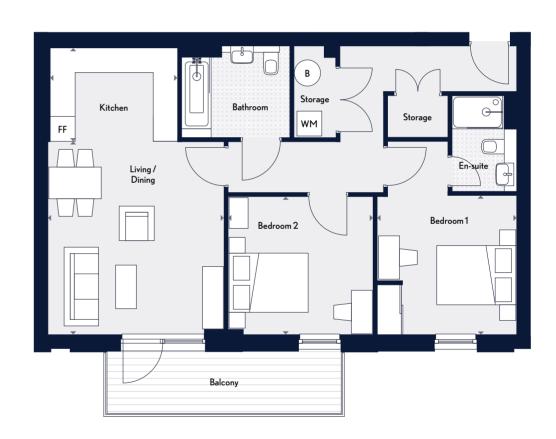

Balcony size varies from plot to plot

Three Bedroom Plot A50

Key ◆ ▶ Measurement Points WM Washing Machine FF Free Standing Fridge/Freezer B Boiler

All areas and dimensions have been taken from architect plans prior to construction, therefore whilst the information is believed to be correct its accuracy cannot be guaranteed and does not form part of any contract. They are not intended to be used for carpet sizes or items of furniture. Purchasers must therefore rely on their own inspection to verify any information provided. All dimensions are within + or - 50 mm.