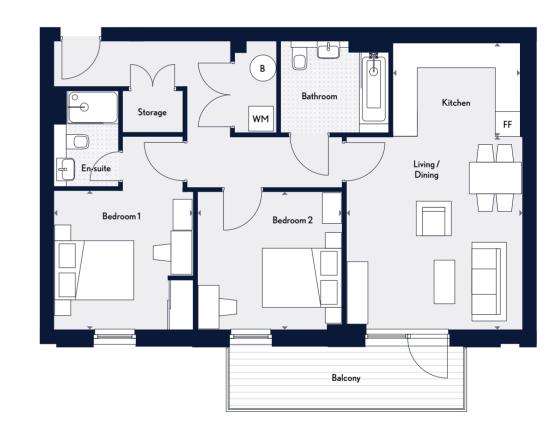

### Measurements

| Kitchen/Lounge/Diner | 7.89m x 3.84m | 25'10" x 12'7" |
|----------------------|---------------|----------------|
| Bedroom              | 4.42m x 3.02m | 14'6" x 9'10"  |
| Bathroom             | 2.20m x 2.00m | 7'2" x 6'6"    |
| Total                | 55.0 sq m     | 592 sq ft      |

Terrace size varies from plot to plot

Key ← ► Measurement Points WM Washing Machine FF Free Standing Fridge/Freezer B Boiler

All areas and dimensions have been taken from architect plans prior to construction, therefore whilst the information is believed to be correct its accuracy cannot be guaranteed and does not form part of any contract. They are not intended to be used for carpet sizes or items of furniture. Purchasers must therefore rely on their own inspection to verify any information provided. All dimensions are within + or - 50 mm.

Key ◆ ▶ Measurement Points WM Washing Machine FF Free Standing Fridge/Freezer B Boiler

One Bedroom
Plot A47