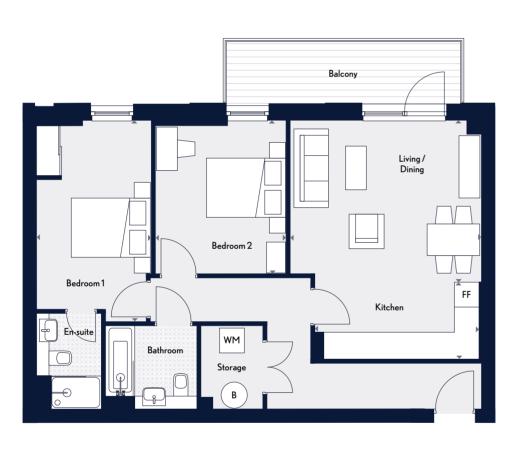

### Measurements

| Kitchen/Lounge/Diner | 6.89m x 4.23m | 22'7" x 13'10' |
|----------------------|---------------|----------------|
| Bedroom 1            | 3.35m x 4.64m | 10'11" x 15'2' |
| Bedroom 2            | 3.49m x 3.31m | 11'5" x 10'10' |
| Bathroom             | 2.60m x 2.20m | 8'6" x 7'2'    |
| Total                | 78.2 sq m     | 842 sq f       |

Balcony size varies from plot to plot

Two Bedroom Plots A35, A40, A45

 Key
 ♠ Measurement Points
 WM
 Washing Machine

 FF
 Free Standing Fridge/Freezer
 B
 Boiler

All areas and dimensions have been taken from architect plans prior to construction, therefore whilst the information is believed to be correct its accuracy cannot be guaranteed and does not form part of any contract. They are not intended to be used for carpet sizes or items of furniture. Purchasers must therefore rely on their own inspection to verify any information provided. All dimensions are within + or - 50mm.