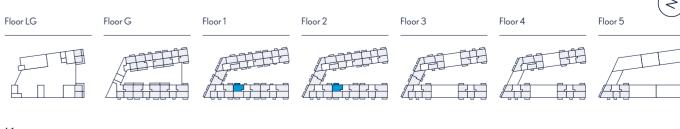

Floor LG Floor G Floor 1 Floor 2 Floor 3 Floor 4 Floor 5

 Key
 ♠ Measurement Points
 WM
 Washing Machine

 FF
 Free Standing Fridge/Freezer
 B
 Boiler

Two Bedroom Plots A26, A31