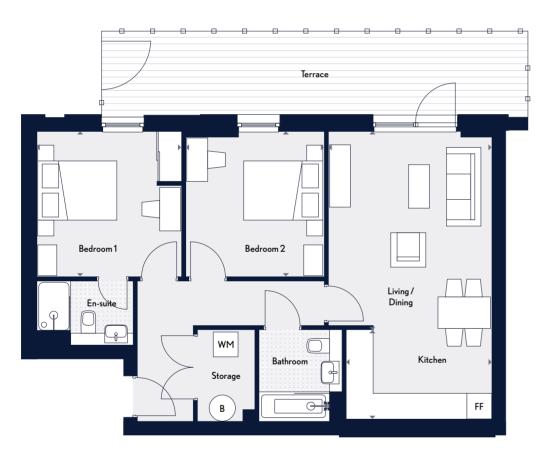

### Measurements

| Kitchen/Lounge/Diner | 6.88m x 4.01m                          | 22'6" x 13'1  |
|----------------------|----------------------------------------|---------------|
| Kitchen/Lounge/Diner | 0.00111 x 4.01111                      | 22 0 X IS I   |
| Bedroom 1            | 3.65m x 3.55m                          | 11'11" x 11'7 |
| Bedroom 2            | $3.65  \text{m} \times 3.28  \text{m}$ | 11'11" x 10'9 |
| Bathroom             | $2.20  \text{m} \times 2.00  \text{m}$ | 7'2" x 5'6    |
| Total                | 76.6 sq m                              | 825 sq f      |

Terrace size varies from plot to plot

### Measurements

| Kitchen/Lounge/Diner | 6.88m x 4.01m                          | 22'6" x 13'1"  |
|----------------------|----------------------------------------|----------------|
| Bedroom 1            | $3.65  \text{m} \times 3.55  \text{m}$ | 11'11" x 11'7" |
| Bedroom 2            | $3.65  \text{m} \times 3.28  \text{m}$ | 11'11" x 10'9" |
| Bathroom             | 2.20m x 2.00m                          | 7'2" x 6'7"    |
| Total                | 76.6 sq m                              | 825 sq ft      |