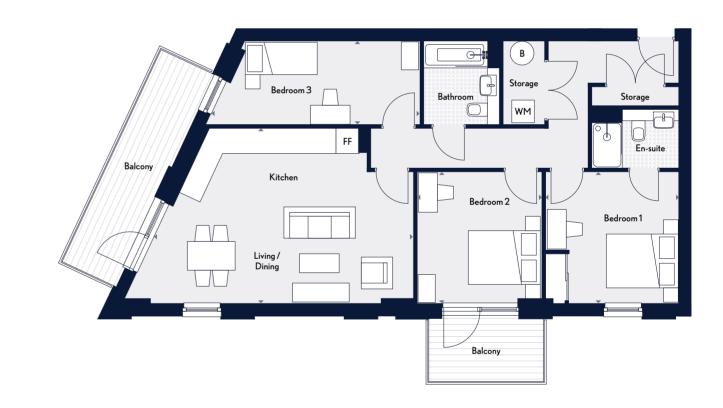

Balcony size varies from plot to plot

One Bedroom Plots AO3, AO6, AO7, A12, A13, A18, A19, A24, A29

Alternative window configuration applies to plots A16, A22 and A27

40

Key ← ► Measurement Points WM Washing Machine FF Free Standing Fridge/Freezer B Boiler