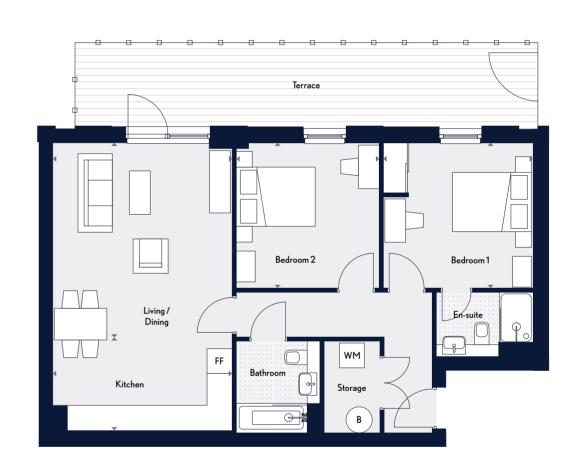

### Measurements

| Kitchen/Lounge/Diner | 6.89m x 4.23m       | 22'7" x 13'10" |
|----------------------|---------------------|----------------|
| Bedroom 1            | 3.35  m  x  4.64  m | 10'11" x 15'2" |
| Bedroom 2            | 3.49m x 3.31m       | 11'5" x 10'10" |
| Bathroom             | 2.60m x 2.20m       | 8'6" x 7'2"    |
| Total                | 78.2 sq m           | 842 sq ft      |

Balcony size varies from plot to plot

Two Bedroom Plots B27, B32, B35

Key ← ► Measurement Points WM Washing Machine All areas and dimensions have been taken from architect plans prior to construction, therefore whilst the information is believed to be correct its accuracy cannot be guaranteed and does not form part of any contract. They are not intended to be used for carpet sizes or items of furniture. Purchasers must therefore rely on their own inspection to verify any information provided. All dimensions are within + or - 50 mm. FF Free Standing Fridge/Freezer B Boiler