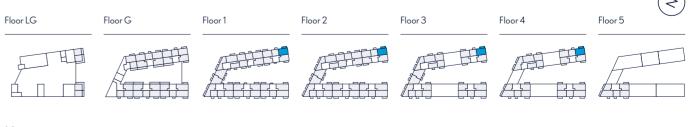

Floor LG Floor G Floor 1 Floor 2 Floor 3 Floor 4 Floor 5

 Key
 ♠ Measurement Points
 WM
 Washing Machine

 FF
 Free Standing Fridge/Freezer
 B
 Boiler

Two Bedroom Plots A26, A31