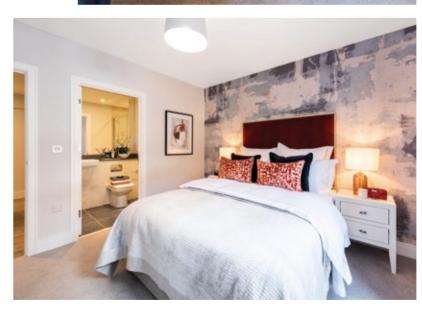

### BATHROOM

- · White bathroom suite
- Bristan Assure Bath/Shower Mixer
- Wash basin with chrome mixer tap and push waste
- Concealed w/c cistern
- Full height wall tiling to permieter of shower enclosures, shower and bath areas
- Feature tiling to bath wall
- Single bath shower screen
- Chrome heated ladder towel rail
- Thermostatic Cool Touch Bar Shower to en-suite, where applicable
- Full size mirror above sanitary ware to bathroom and en-suite, where applicable