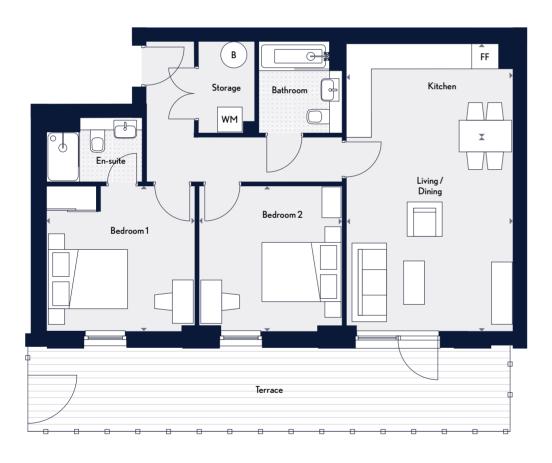

### Measurements

| Kitchen/Lounge/Diner | 6.88m x 4.01m                          | 22'6" x 13'1  |
|----------------------|----------------------------------------|---------------|
| Kitchen/Lounge/Diner | 0.00111 x 4.01111                      | 22 0 X IS I   |
| Bedroom 1            | 3.65m x 3.55m                          | 11'11" x 11'7 |
| Bedroom 2            | $3.65  \text{m} \times 3.28  \text{m}$ | 11'11" x 10'9 |
| Bathroom             | $2.20  \text{m} \times 2.00  \text{m}$ | 7'2" x 5'6    |
| Total                | 76.6 sq m                              | 825 sq f      |

Terrace size varies from plot to plot

Terrace size varies from plot to plot

Key ← ► Measurement Points WM Washing Machine FF Free Standing Fridge/Freezer B Boiler

All areas and dimensions have been taken from architect plans prior to construction, therefore whilst the information is believed to be correct its accuracy cannot be guaranteed and does not form part of any contract. They are not intended to be used for carpet sizes or items of furniture. Purchasers must therefore rely on their own inspection to verify any information provided. All dimensions are within + or - 50 mm.