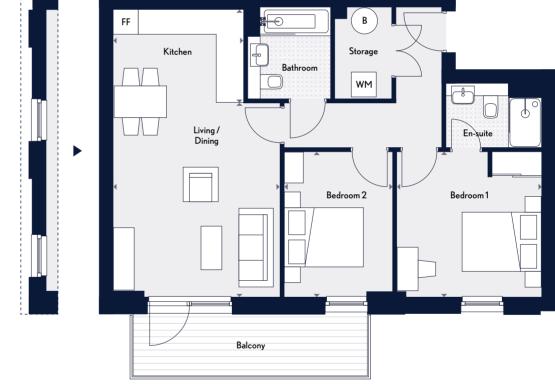

### Measurements

Balcony size varies from plot to plot

| Kitchen/Lounge/Diner | $4.28  \text{m} \times 6.96  \text{m}$ | 18'6" x 22'10' |
|----------------------|----------------------------------------|----------------|
| Bedroom 1            | 3.50  m  x  3.48  m                    | 11'5" x 11'5'  |
| Bedroom 2            | 3.45  m  x  3.48  m                    | 11'3" x 11'5'  |
| Bedroom 3            | 2.40m x 3.48m                          | 7′10″ x 11′5′  |
| Bathroom             | 2.00m x 2.20m                          | 6'6" x 7'2'    |
| Totals               | 92.6 sq m                              | 997 sq ft      |

### Measurements

| Kitchen/Lounge/Diner | 5.66m x 6.96m                   | 18'6" x 22'10" |
|----------------------|---------------------------------|----------------|
| Bedroom1             | 3.50  m  x  3.69  m             | 11′5″ x 12′1″  |
| Bedroom 2            | $3.20\mathrm{m}x3.69\mathrm{m}$ | 10'5" x 12'1"  |
| Bedroom 3            | 2.40m x 3.69m                   | 7′10″ x 12′1″  |
| Bathroom             | $2.20 m \times 2.00 m$          | 7'2" x 6'6"    |
| Totals               | 92.8 sq m                       | 999 sq ft      |

Balcony size varies from plot to plot

Three Bedroom Plot A50

Key ◆ ▶ Measurement Points WM Washing Machine FF Free Standing Fridge/Freezer B Boiler

All areas and dimensions have been taken from architect plans prior to construction, therefore whilst the information is believed to be correct its accuracy cannot be guaranteed and does not form part of any contract. They are not intended to be used for carpet sizes or items of furniture. Purchasers must therefore rely on their own inspection to verify any information provided. All dimensions are within + or - 50 mm.