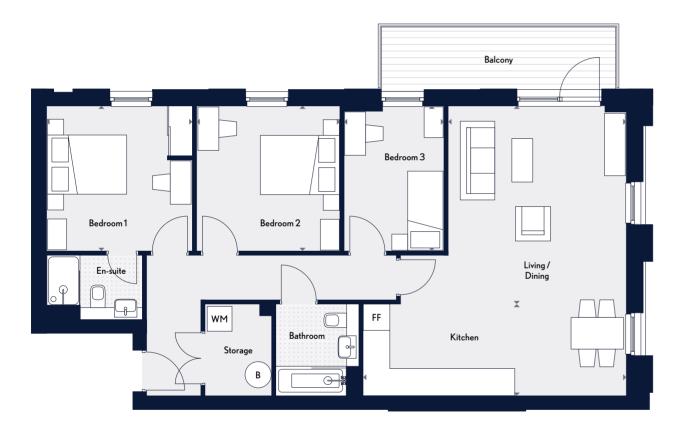

### Measurements

| Kitchen/Lounge/Diner | 6.91m x 4.32m                          | 22'8" x 14'2' |
|----------------------|----------------------------------------|---------------|
| Bedroom 1            | $3.57 m \times 3.48 m$                 | 11'8" x 11'5' |
| Bedroom 2            | $3.48  \text{m} \times 3.43  \text{m}$ | 11'5" x 11'3' |
| Bathroom             | 2.20m x 2.00m                          | 7'2" x 6'6'   |
| Total                | 75.9 sq m                              | 817 sq f      |

Terrace size varies from plot to plot

Two Bedroom
Plot A36

 Key
 ♠ Measurement Points
 WM
 Washing Machine

 FF
 Free Standing Fridge/Freezer
 B
 Boiler

All areas and dimensions have been taken from architect plans prior to construction, therefore whilst the information is believed to be correct its accuracy cannot be guaranteed and does not form part of any contract. They are not intended to be used for carpet sizes or items of furniture. Purchasers must therefore rely on their own inspection to verify any information provided. All dimensions are within + or - 50 mm.