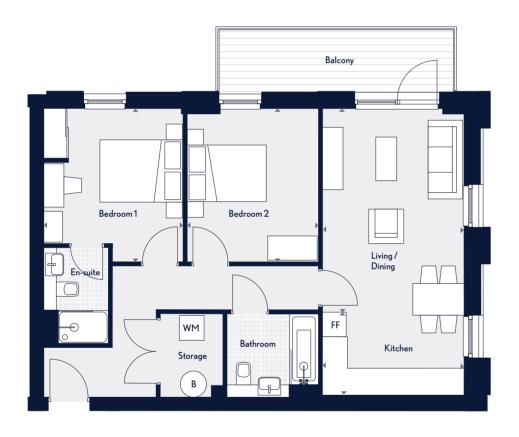

### Measurements

| Kitchen/Lounge/Diner | 6.88m x 4.01m                          | 22'6" x 13'1"  |
|----------------------|----------------------------------------|----------------|
| Bedroom 1            | $3.65  \text{m} \times 3.55  \text{m}$ | 11'11" x 11'7" |
| Bedroom 2            | $3.65  \text{m} \times 3.28  \text{m}$ | 11'11" x 10'9" |
| Bathroom             | 2.20m x 2.00m                          | 7'2" x 6'7"    |
| Total                | 76.6 sq m                              | 825 sq ft      |

Terrace size varies from plot to plot

Two Bedroom
Plot A48

 Key
 ♠ Measurement Points
 WM
 Washing Machine

 FF
 Free Standing Fridge/Freezer
 B
 Boiler

All areas and dimensions have been taken from architect plans prior to construction, therefore whilst the information is believed to be correct its accuracy cannot be guaranteed and does not form part of any contract. They are not intended to be used for carpet sizes or items of furniture. Purchasers must therefore rely on their own inspection to verify any information provided. All dimensions are within + or - 50 mm.