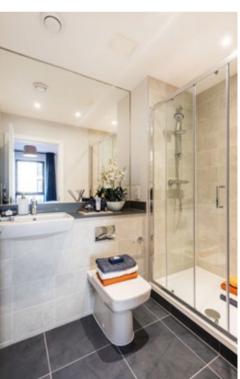

### BATHROOM

- · White bathroom suite
- Bristan Assure Bath/Shower Mixer
- Wash basin with chrome mixer tap and push waste
- Concealed w/c cistern
- Full height wall tiling to permieter of shower enclosures, shower and bath areas
- Feature tiling to bath wall
- Single bath shower screen
- Chrome heated ladder towel rail
- Thermostatic Cool Touch Bar Shower to en-suite, where applicable
- Full size mirror above sanitary ware to bathroom and en-suite, where applicable