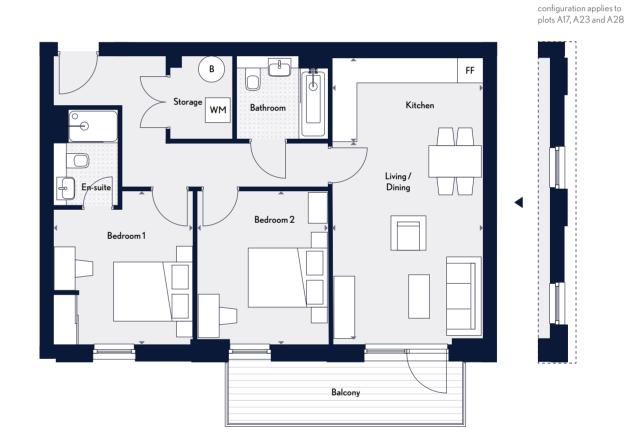

Balcony size varies from plot to plot

Two Bedroom Plots A02, A05, A11, A17, A23, A28

Alternative window

Key ◆ ▶ Measurement Points WM Washing Machine FF Free Standing Fridge/Freezer B Boiler

All areas and dimensions have been taken from architect plans prior to construction, therefore whilst the information is believed to be correct its accuracy cannot be guaranteed and does not form part of any contract. They are not intended to be used for carpet sizes or items of furniture. Purchasers must therefore rely on their own inspection to verify any information provided. All dimensions are within + or - 50 mm.

Balcony size varies from plot to plot

One Bedroom Plots AO3, AO6, AO7, A12, A13, A18, A19, A24, A29

Alternative window configuration applies to plots A16, A22 and A27

40

Key ← ► Measurement Points WM Washing Machine FF Free Standing Fridge/Freezer B Boiler