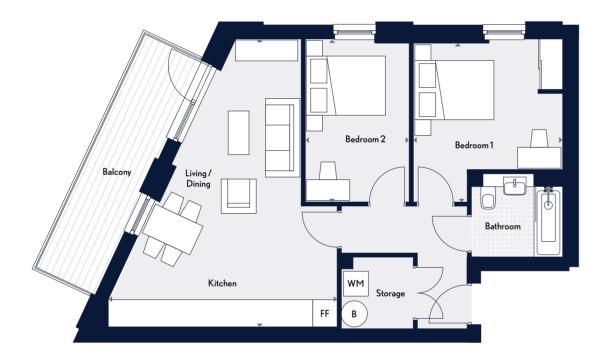

PLOT A71

TYPE 36

PLOT A70

TYPE 25

PLOT A72

Key

LIBERTY WHARF | ALPERTON

Two Bedroom

### Measurements

| Kitchen/Lounge/Diner | 6.88m x 4.01m                          | 22'6" x 13'1  |
|----------------------|----------------------------------------|---------------|
| Kitchen/Lounge/Diner | 0.00111 x 4.01111                      | 22 0 X IS I   |
| Bedroom 1            | 3.65m x 3.55m                          | 11'11" x 11'7 |
| Bedroom 2            | $3.65  \text{m} \times 3.28  \text{m}$ | 11'11" x 10'9 |
| Bathroom             | $2.20  \text{m} \times 2.00  \text{m}$ | 7'2" x 5'6    |
| Total                | 76.6 sq m                              | 825 sq f      |

Terrace size varies from plot to plot