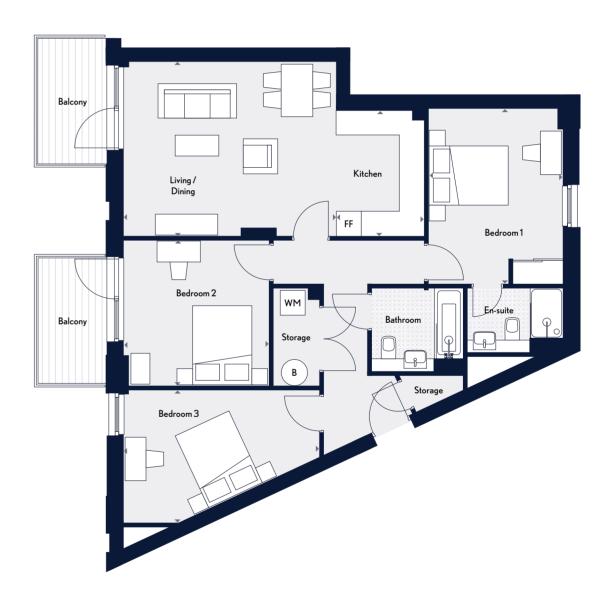

### Measurements

| Kitchen/Lounge/Diner | 7.89m x 3.84m | 25'10" x 12'7" |
|----------------------|---------------|----------------|
| Bedroom              | 4.42m x 3.02m | 14'6" x 9'10"  |
| Bathroom             | 2.20m x 2.00m | 7'2" x 6'6"    |
| Total                | 55.0 sq m     | 592 sq ft      |

Terrace size varies from plot to plot

Key ← ► Measurement Points WM Washing Machine FF Free Standing Fridge/Freezer B Boiler

All areas and dimensions have been taken from architect plans prior to construction, therefore whilst the information is believed to be correct its accuracy cannot be guaranteed and does not form part of any contract. They are not intended to be used for carpet sizes or items of furniture. Purchasers must therefore rely on their own inspection to verify any information provided. All dimensions are within + or - 50 mm.

Key ◆ ▶ Measurement Points WM Washing Machine FF Free Standing Fridge/Freezer B Boiler

One Bedroom
Plot A47

### Measurements

Terrace size varies from plot to plot

| Kitchen/Lounge/Diner | 7.89m x 3.84m | 25'10" x 12'7 |
|----------------------|---------------|---------------|
| Bedroom              | 4.42m x 3.02m | 14'6" x 9'10  |
| Bathroom             | 2.20m x 2.00m | 7'2" x 6'7    |
| Total                | 55.0 sq m     | 592 sq        |