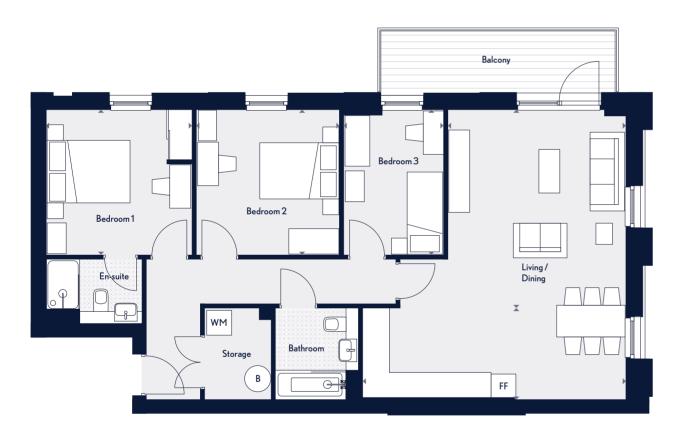

### Measurements

| Kitchen/Lounge/Diner | 6.89m x 4.23m | 22'7" x 13'10' |
|----------------------|---------------|----------------|
| Bedroom 1            | 3.35m x 4.64m | 10'11" x 15'2' |
| Bedroom 2            | 3.49m x 3.31m | 11'5" x 10'10' |
| Bathroom             | 2.60m x 2.20m | 8'6" x 7'2'    |
| Total                | 78.2 sq m     | 842 sq f       |

Balcony size varies from plot to plot

Two Bedroom Plots A35, A40, A45

 Key
 ♠ Measurement Points
 WM
 Washing Machine

 FF
 Free Standing Fridge/Freezer
 B
 Boiler

All areas and dimensions have been taken from architect plans prior to construction, therefore whilst the information is believed to be correct its accuracy cannot be guaranteed and does not form part of any contract. They are not intended to be used for carpet sizes or items of furniture. Purchasers must therefore rely on their own inspection to verify any information provided. All dimensions are within + or - 50mm.