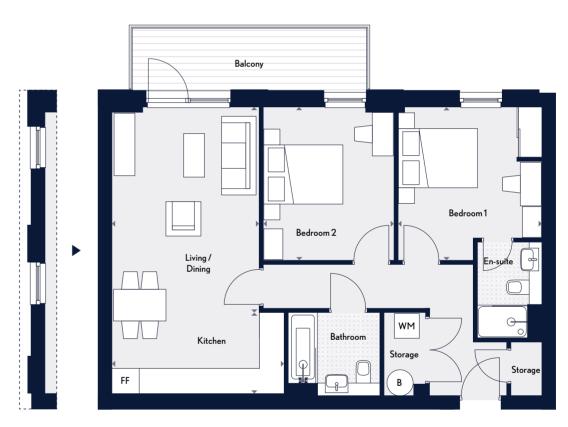

### Measurements

| Kitchen/Lounge/Diner | 6.89m x 4.91m                          | 22'7" x 16'1" |
|----------------------|----------------------------------------|---------------|
| Bedroom              | 4.64m x 3.00m                          | 15'2" x 9'10" |
| Bathroom             | $2.65  \text{m} \times 2.20  \text{m}$ | 8'8" x 7'2"   |
| Total                | 55.6 sq m                              | 598 sq ft     |

Balcony size varies from plot to plot