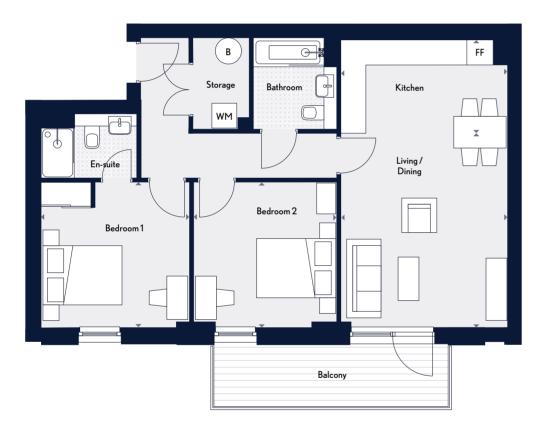

PLOT A66

TYPE 36

PLOT A65

TYPE 25

PLOT A67

TYPE 10

TYPE 28 PLOT B60

LIBERTY WHARF | ALPER

### Measurements

| Kitchen/Lounge/Diner | 6.88m x 4.01m                          | 22'6" x 13'1  |
|----------------------|----------------------------------------|---------------|
| Kitchen/Lounge/Diner | 0.00111 x 4.01111                      | 22 0 X IS I   |
| Bedroom 1            | 3.65m x 3.55m                          | 11'11" x 11'7 |
| Bedroom 2            | $3.65  \text{m} \times 3.28  \text{m}$ | 11'11" x 10'9 |
| Bathroom             | $2.20  \text{m} \times 2.00  \text{m}$ | 7'2" x 5'6    |
| Total                | 76.6 sq m                              | 825 sq f      |

Terrace size varies from plot to plot