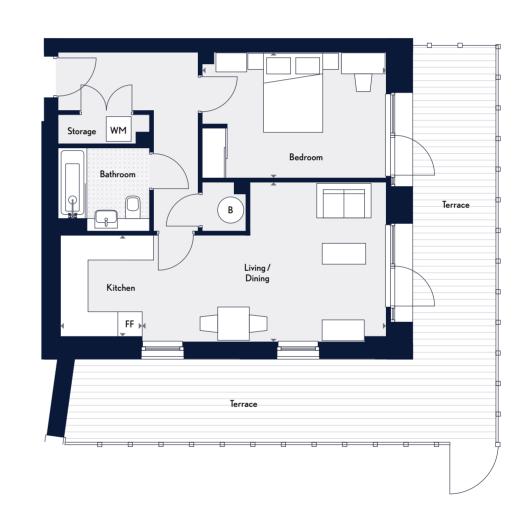

### Measurements

| Kitchen/Lounge/Diner | 7.89m x 3.84m | 25'10" x 12'7" |
|----------------------|---------------|----------------|
| Bedroom              | 4.42m x 3.02m | 14'6" x 9'10"  |
| Bathroom             | 2.20m x 2.00m | 7'2" x 6'6"    |
| Total                | 55.0 sq m     | 592 sq ft      |

Terrace size varies from plot to plot

Key ← ► Measurement Points WM Washing Machine FF Free Standing Fridge/Freezer B Boiler

All areas and dimensions have been taken from architect plans prior to construction, therefore whilst the information is believed to be correct its accuracy cannot be guaranteed and does not form part of any contract. They are not intended to be used for carpet sizes or items of furniture. Purchasers must therefore rely on their own inspection to verify any information provided. All dimensions are within + or - 50 mm.

Key ◆ ▶ Measurement Points WM Washing Machine FF Free Standing Fridge/Freezer B Boiler

One Bedroom
Plot A47