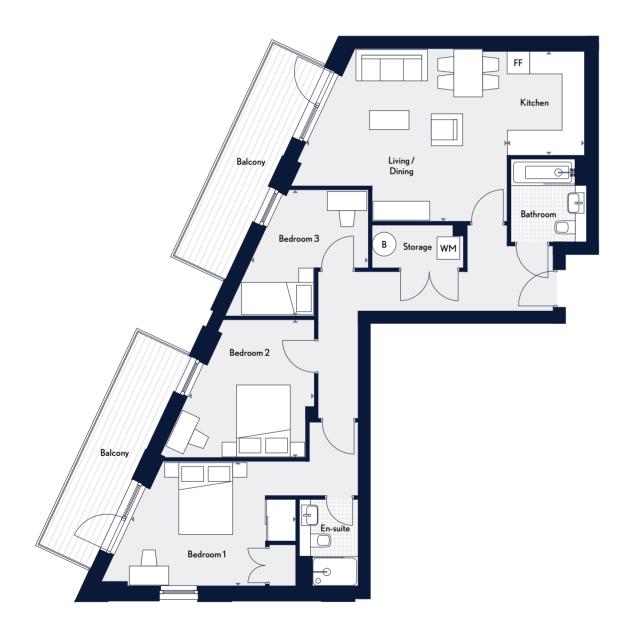

\text{m}$ | 10'11" x 7'5'  |
| Bathroom             | 2.20m x 2.00m                          | 7'2" x 6'6'    |
| Total                | 90.6 sq m                              | 975 sq f       |

Balcony size varies from plot to plot

### Measurements

| Kitchen/Lounge/Diner | 7.23m x 4.19m          | 23'8" x 13'8"  |
|----------------------|------------------------|----------------|
| Bedroom1             | $4.22 m \times 3.23 m$ | 13'10" x 10'7" |
| Bedroom 2            | 3.51 mx3.50 m          | 11'6" x 11'6"  |
| Bedroom 3            | $4.72 m \times 3.20 m$ | 15'5" x 10'5"  |
| Bathroom             | $2.20 m \times 2.00 m$ | 7'2" x 6'6"    |
| Total                | 91.6 sq m              | 986 sq ft      |

Balcony size varies from plot to plot



Three Bedroom Plots A09, A15, A21





 Key
 ♠ Measurement Points
 WM
 Washing Machine

 FF
 Free Standing Fridge/Freezer
 B
 Boiler

All areas and dimensions have been taken from architect plans prior to construction, therefore whilst the information is believed to be correct its accuracy cannot be guaranteed and does not form part of any contract. They are not intended to be used for carpet sizes or items of furniture. Purchasers must therefore rely on their own inspection to verify any information provided. All dimensions are within + or - 50 mm.





 Key
 ♠ Measurement Points
 WM
 Washing Machine

 FF
 Free Standing Fridge/Freezer
 B
 Boiler

Two Bedroom Plots A37, A42

### Measurements

Balcony size varies from plot to plot

| Kitchen/Lounge/Diner | 6.91m x 4.32m                          | 22'8" x 14'2 |
|------------