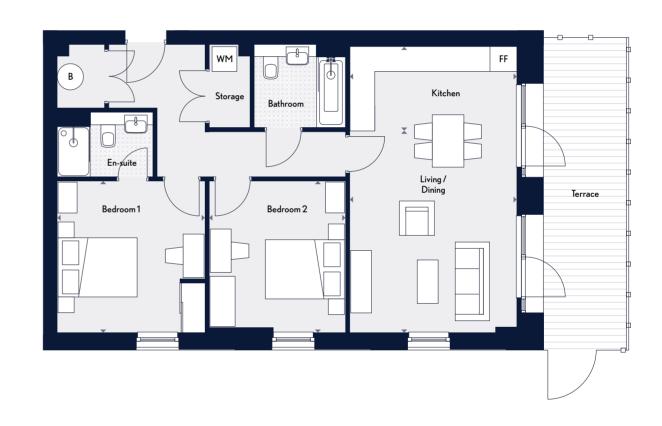

### Measurements

| Kitchen/Lounge/Diner | 6.88m x 4.01m                          | 22'6" x 13'1  |
|----------------------|----------------------------------------|---------------|
| Kitchen/Lounge/Diner | 0.00111 x 4.01111                      | 22 0 X IS I   |
| Bedroom 1            | 3.65m x 3.55m                          | 11'11" x 11'7 |
| Bedroom 2            | $3.65  \text{m} \times 3.28  \text{m}$ | 11'11" x 10'9 |
| Bathroom             | $2.20  \text{m} \times 2.00  \text{m}$ | 7'2" x 5'6    |
| Total                | 76.6 sq m                              | 825 sq f      |

Terrace size varies from plot to plot

Terrace size varies from plot to plot

Key ← ► Measurement Points WM Washing Machine FF Free Standing Fridge/Freezer B Boiler

All areas and dimensions have been taken from architect plans prior to construction, therefore whilst the information is believed to be correct its accuracy cannot be guaranteed and does not form part of any contract. They are not intended to be used for carpet sizes or items of furniture. Purchasers must therefore rely on their own inspection to verify any information provided. All dimensions are within + or - 50 mm.