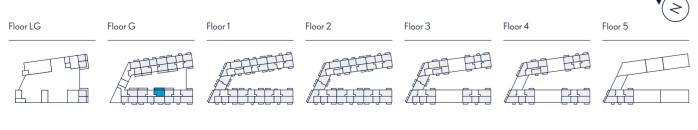

Floor LG Floor G Floor 1 Floor 2 Floor 3 Floor 4 Floor 5

 Key
 ♠ Measurement Points
 WM
 Washing Machine

 FF
 Free Standing Fridge/Freezer
 B
 Boiler

Two Bedroom Plots A26, A31