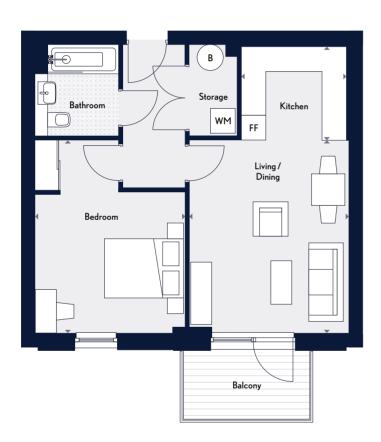

### Measurements

| Kitchen/Lounge/Diner | 6.89m x 3.84m                          | 22'7" x 12'7" |
|----------------------|----------------------------------------|---------------|
| Bedroom              | 4.64m x3.60m                           | 15'2" x 11'9" |
| Bathroom             | $2.20  \text{m} \times 2.00  \text{m}$ | 7'2" x 6'6"   |
| Total                | 52.4 sq m                              | 564 sq ft     |

Balcony size varies from plot to plot