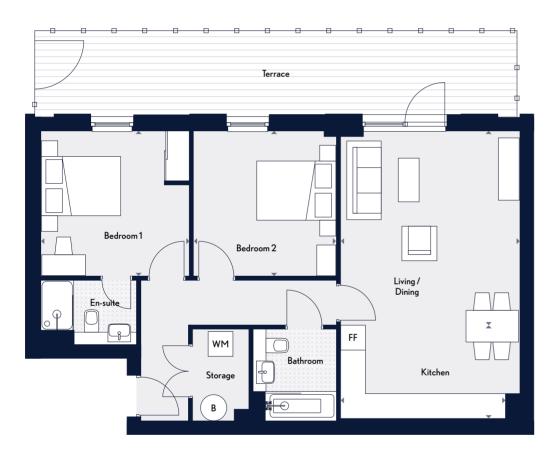

### Measurements

| Kitchen/Lounge/Diner | 6.88m x 4.01m                          | 22'6" x 13'1  |
|----------------------|----------------------------------------|---------------|
| Kitchen/Lounge/Diner | 0.00111 x 4.01111                      | 22 0 X IS I   |
| Bedroom 1            | 3.65m x 3.55m                          | 11'11" x 11'7 |
| Bedroom 2            | $3.65  \text{m} \times 3.28  \text{m}$ | 11'11" x 10'9 |
| Bathroom             | $2.20  \text{m} \times 2.00  \text{m}$ | 7'2" x 5'6    |
| Total                | 76.6 sq m                              | 825 sq f      |

Terrace size varies from plot to plot

Terrace size varies from plot to plot

Key ← ► Measurement Points WM Washing Machine FF Free Standing Fridge/Freezer B Boiler

All areas and dimensions have been taken from architect plans prior to construction, therefore whilst the information is believed to be correct its accuracy cannot be guaranteed and does not form part of any contract. They are not intended to be used for carpet sizes or items of furniture. Purchasers must therefore rely on their own inspection to verify any information provided. All dimensions are within + or - 50 mm.