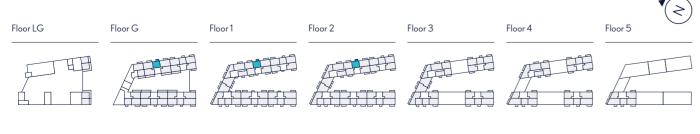

Floor LG Floor G Floor 1 Floor 2 Floor 3 Floor 4 Floor 5

 Key
 ♠ Measurement Points
 WM
 Washing Machine

 FF
 Free Standing Fridge/Freezer
 B
 Boiler

Two Bedroom Plots A26, A31