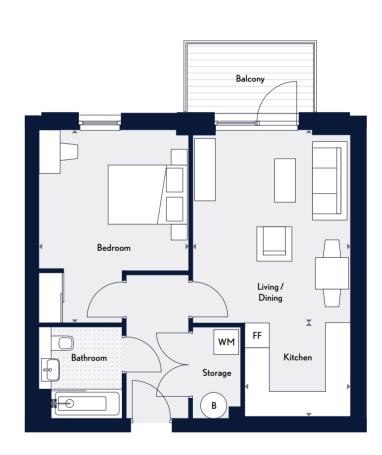

### Measurements

| Kitchen/Lounge/Diner | 6.89m x 4.12m          | 22'7" x 13'6"  |
|----------------------|------------------------|----------------|
| Bedroom              | $3.69 m \times 3.32 m$ | 12'1" x 10'10" |
| Bathroom             | 2.20m x 2.00m          | 7'2" x 6'6"    |
| Total                | 52.4 sq m              | 564 sq ft      |

Balcony size varies from plot to plot

One Bedroom Plots AO3, AO6, AO7, A12, A13, A18, A19, A24, A29

Alternative window configuration applies to plots A16, A22 and A27

40

Key ← ► Measurement Points WM Washing Machine FF Free Standing Fridge/Freezer B Boiler