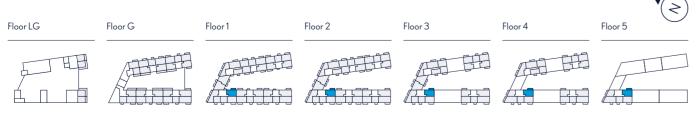

Floor LG Floor G Floor 1 Floor 2 Floor 3 Floor 4 Floor 5

 Key
 ♠ Measurement Points
 WM
 Washing Machine

 FF
 Free Standing Fridge/Freezer
 B
 Boiler

Two Bedroom Plots A26, A31