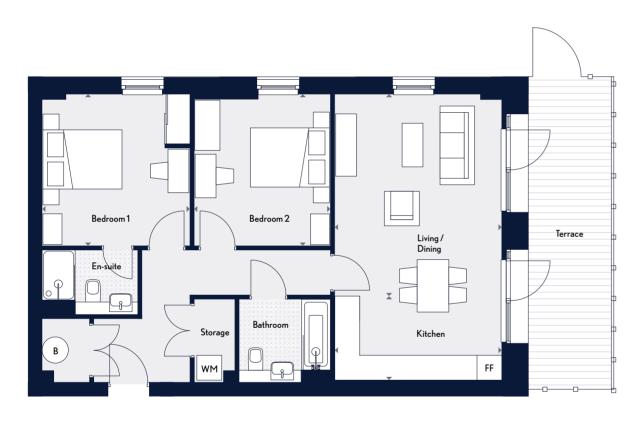

### Measurements

| Kitchen/Lounge/Diner | 6.88m x 4.01m                          | 22'6" x 13'1  |
|----------------------|----------------------------------------|---------------|
| Kitchen/Lounge/Diner | 0.00111 x 4.01111                      | 22 0 X IS I   |
| Bedroom 1            | 3.65m x 3.55m                          | 11'11" x 11'7 |
| Bedroom 2            | $3.65  \text{m} \times 3.28  \text{m}$ | 11'11" x 10'9 |
| Bathroom             | $2.20  \text{m} \times 2.00  \text{m}$ | 7'2" x 5'6    |
| Total                | 76.6 sq m                              | 825 sq f      |

Terrace size varies from plot to plot

Terrace size varies from plot to plot

Key ← ► Measurement Points WM Washing Machine FF Free Standing Fridge/Freezer B Boiler

All areas and dimensions have been taken from architect plans prior to construction, therefore whilst the information is believed to be correct its accuracy cannot be guaranteed and does not form part of any contract. They are not intended to be used for carpet sizes or items of furniture. Purchasers must therefore rely on their own inspection to verify any information provided. All dimensions are within + or - 50 mm.