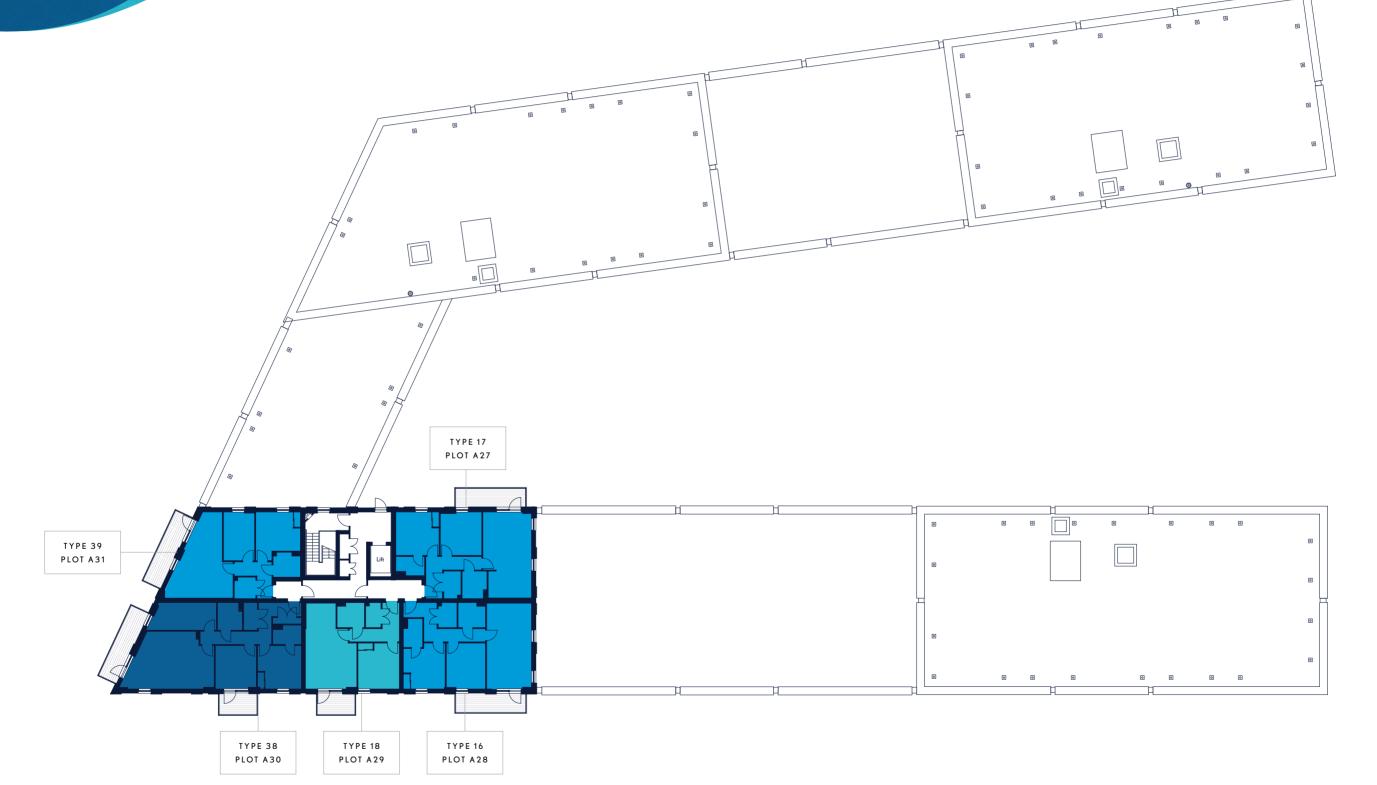

2 and 3 bedroom canalside apartments, in beautifully landscaped grounds, all available through Shared Ownership.

Located in Alperton, an established residential suburb undergoing a major programme of regeneration, Liberty Wharf presents a superb opportunity to live in a home you'll love, in an area filled with amenities and exciting plans for the future.

Designed for the way your life is flowing.





09

08

Site plan not to scale, indicative only



Key



12

13

FLOORPLANS



Key





TYPE 18

PLOT A18

TYPE 16

PLOT A17

TYPE 18

PLOT A19

TYPE 21

PLOT A66

TYPE 36

PLOT A65

TYPE 25

PLOT A67

TYPE 10

TYPE 28 PLOT B60



LIBERTY WHARF | ALPER

TYPE 39 PLOT A26

TYPE 18

PLOT A24

TYPE 16

PLOT A23

TYPE 38

PLOT A25

TYPE 21

PLOT A71

TYPE 36

PLOT A70

TYPE 25

PLOT A72

Key



LIBERTY WHARF | ALPERTON

Two Bedroom

### Measurements

| Kitchen/Lounge/Diner | 6.88m x 4.01m                          | 22'6" x 13'1  |
|----------------------|----------------------------------------|---------------|
| Kitchen/Lounge/Diner | 0.00111 x 4.01111                      | 22 0 X IS I   |
| Bedroom 1            | 3.65m x 3.55m                          | 11'11" x 11'7 |
| Bedroom 2            | $3.65  \text{m} \times 3.28  \text{m}$ | 11'11" x 10'9 |
| Bathroom             | $2.20  \text{m} \times 2.00  \text{m}$ | 7'2" x 5'6    |
| Total                | 76.6 sq m                              | 825 sq f      |

Terrace size varies from plot to plot

### Measurements

| Kitchen/Lounge/Diner | 7.89m x 3.84m | 25'10" x 12'7" |
|----------------------|---------------|-----------