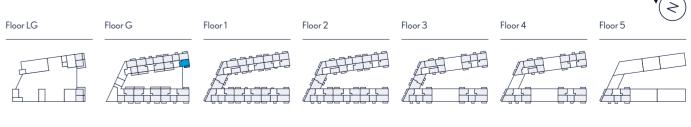

Floor LG Floor G Floor 1 Floor 2 Floor 3 Floor 4 Floor 5

 Key
 ♠ Measurement Points
 WM
 Washing Machine

 FF
 Free Standing Fridge/Freezer
 B
 Boiler

Two Bedroom Plots A26, A31