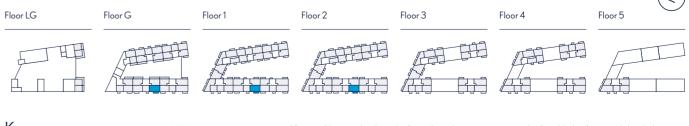

Floor LG Floor G Floor 1 Floor 2 Floor 3 Floor 4 Floor 5

 Key
 ♠ Measurement Points
 WM
 Washing Machine

 FF
 Free Standing Fridge/Freezer
 B
 Boiler

Two Bedroom Plots A26, A31