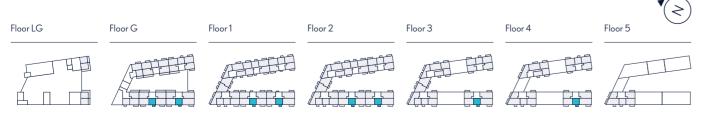

Floor LG Floor G Floor 1 Floor 2 Floor 3 Floor 4 Floor 5

 Key
 ♠ Measurement Points
 WM
 Washing Machine

 FF
 Free Standing Fridge/Freezer
 B
 Boiler

Two Bedroom Plots A26, A31