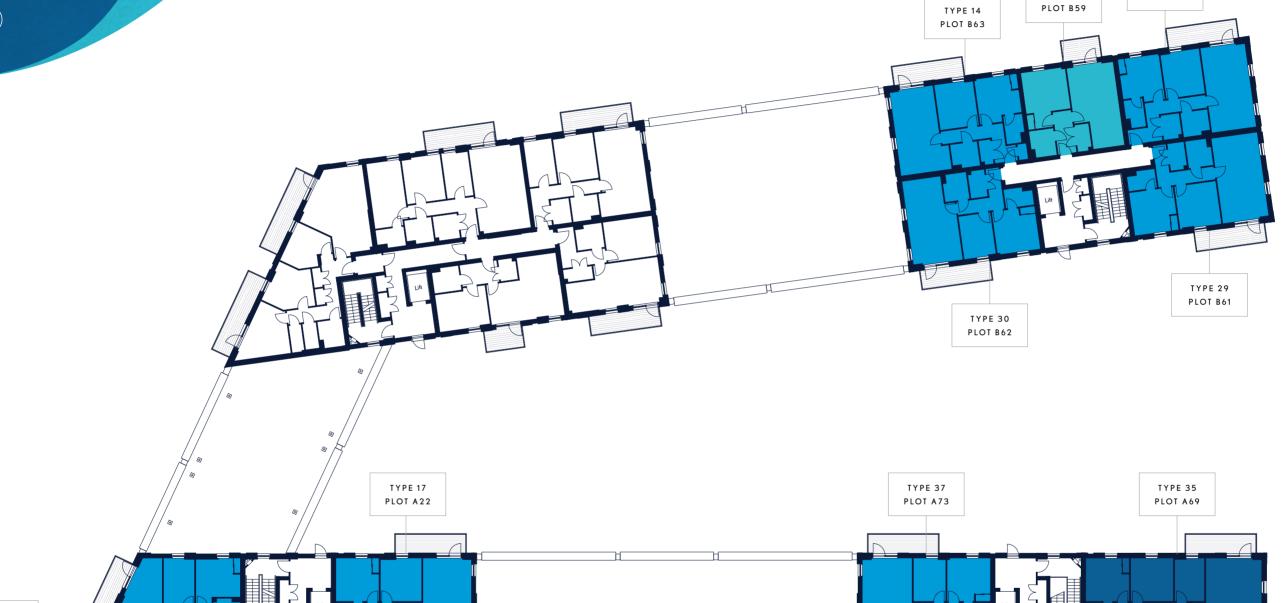

FLOORPLANS

# Liberty Wharf

ALPERTON .





Introducing a collection of contemporary 1, 2 and 3 bedroom canalside apartments, in beautifully landscaped grounds, all available through Shared Ownership.

Located in Alperton, an established residential suburb undergoing a major programme of regeneration, Liberty Wharf presents a superb opportunity to live in a home you'll love, in an area filled with amenities and exciting plans for the future.

Designed for the way your life is flowing.





09

08

Site plan not to scale, indicative only



Key



12

13

FLOORPLANS



Key





TYPE 18

PLOT A18

TYPE 16

PLOT A17

TYPE 18

PLOT A19

TYPE 21

PLOT A66

TYPE 36

PLOT A65

TYPE 25

PLOT A67

TYPE 10

TYPE 28 PLOT B60



LIBERTY WHARF | ALPER

TYPE 39 PLOT A26

TYPE 18

PLOT A24

TYPE 16

PLOT A23

TYPE 38

PLOT A25

TYPE 21

PLOT A71

TYPE 36

PLOT A70

TYPE 25

PLOT A72

Key



LIBERTY WHARF | ALPERTON

Two Bedroom

### Measurements

| Kitchen/Lounge/Diner | 6.88m x 4.01m                          | 22'6" x 13'1  |
|----------------------|----------------------------------------|---------------|
| Kitchen/Lounge/Diner | 0.00111 x 4.01111                      | 22 0 X IS I   |
| Bedroom 1            | 3.65m x 3.55m                          | 11'11" x 11'7 |
| Bedroom 2            | $3.65  \text{m} \times 3.28  \text{m}$ | 11'11" x 10'9 |
| Bathroom             | $2.20  \text{m} \times 2.00  \text{m}$ | 7'2" x 5'6    |
| Total                | 76.6 sq m                              | 825 sq f      |

Terr