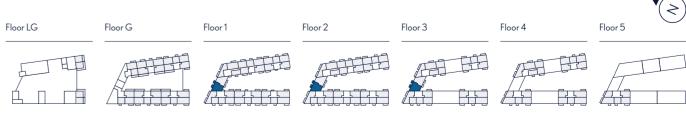

Floor LG Floor G Floor 1 Floor 2 Floor 3 Floor 4 Floor 5

 Key
 ♠ Measurement Points
 WM
 Washing Machine

 FF
 Free Standing Fridge/Freezer
 B
 Boiler

Two Bedroom Plots A26, A31