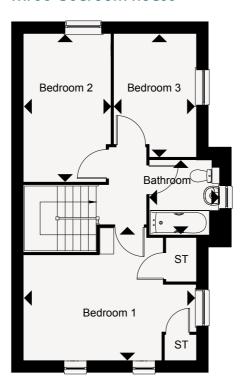

### 9 Clervaux Close, Bexhill TN39 4FX Three-bedroom house

First floor

#### DIMENSIONS

BEDROOM 1 3.08m x 5.02m 10'1" x 16'5"

BEDROOM 2 2.56m x 4.29m 8'5" x 14'1"

BEDROOM 3 2.40m x 3.57m 7'10" x 11'9"

BATHROOM 2.04m x 2.18m 6'9" x 7'2"