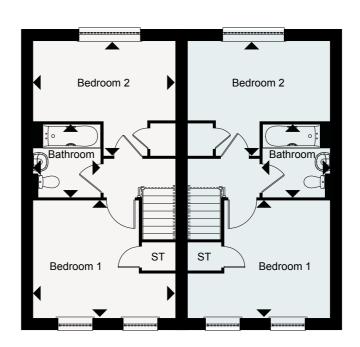

#### 5, 7, 15 & 17 CLERVAUX CLOSE, BEXHILL TN39 4FX Two-bedroom houses

First floor

#### DIMENSIONS

BEDROOM 1 3.49m x 4.25m 10'5" x 13'11"

BEDROOM 2 2.41m x 4.25m 7'11" x 13'11"

BATHROOM 2.04m x 2.18m 6'8" x 7'2"