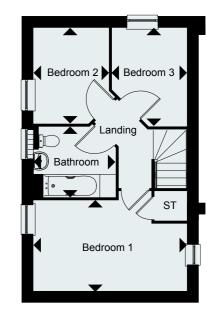

### 9 Clervaux Close, Bexhill TN39 4FX Three-bedroom house

First floor

#### DIMENSIONS

BEDROOM 1 3.08m x 5.02m 10'1" x 16'5"

BEDROOM 2 2.56m x 4.29m 8'5" x 14'1"

BEDROOM 3 2.40m x 3.57m 7'10" x 11'9"

BATHROOM 2.04m x 2.18m 6'9" x 7'2"