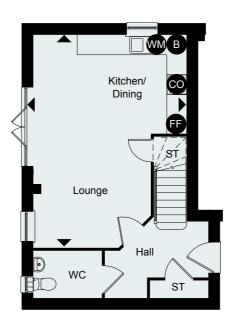

#### 11 Clervaux Close, Bexhill TN39 4FX Three-bedroom house

Ground floor

First floor

#### DIMENSIONS

#### Gross Internal Area 76m2 / 818ft2

Bedroom 1 3.07m x 4.68m 10'1" x 15'4"

Bedroom 2 2.31m x 2.94m 7'7" x 9'8"

Bedroom 3 2.31m x 3.11m 7'7" x 10'2"

Bathroom 2.16m x 2.52m 7'1" x 8'3"

CO = Cooker
FF = Fridge Freezer
WM = Washing Machine
ST = Storage
WC = Water Closet
B = Boiler