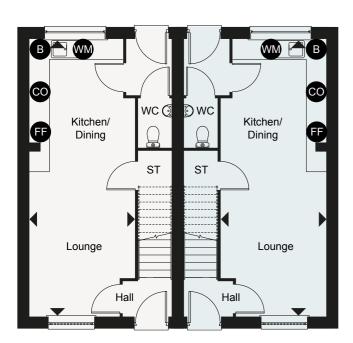

#### 5, 7, 15 & 17 CLERVAUX CLOSE, BEXHILL TN39 4FX Two-bedroom houses

Ground floor

#### DIMENSIONS

#### Gross Internal Area 70m2 / 753ft2

KITCHEN/DINING/ LOUNGE 3.15m x 8.20m 10'4" x 26'11"

CO = Cooker FF = Fridge Freezer WM = Washing Machine ST = Storage WC = Water Closet B = Boiler