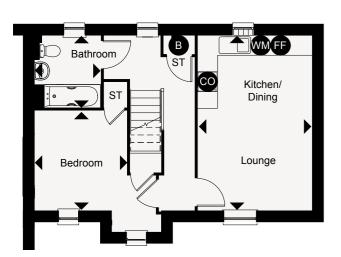

#### 5, 7, 15 & 17 CLERVAUX CLOSE, BEXHILL TN39 4FX Two-bedroom houses

Ground floor

#### DIMENSIONS

#### Gross Internal Area 70m2 / 753ft2

KITCHEN/DINING/ LOUNGE 3.15m x 8.20m 10'4" x 26'11"

CO = Cooker FF = Fridge Freezer WM = Washing Machine ST = Storage WC = Water Closet B = Boiler