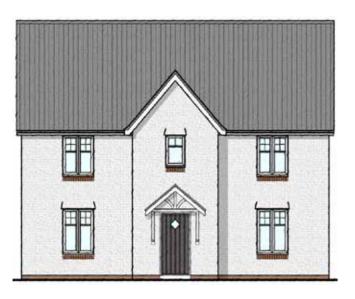

LIVES

## ROSEWOOD PARK **BEXHILL-ON-SEA**

## HOUSE FLOOR PLANS & ELEVATIONS

#### 5, 7, 15 & 17 CLERVAUX CLOSE, BEXHILL TN39 4FX Two-bedroom houses



Ground floor

#### DIMENSIONS

#### Gross Internal Area 70m2 / 753ft2

KITCHEN/DINING/ LOUNGE 3.15m x 8.20m 10'4" x 26'11"

CO = Cooker FF = Fridge Freezer WM = Washing Machine ST = Storage WC = Water Closet B = Boiler

#### 5, 7, 15 & 17 CLERVAUX CLOSE, BEXHILL TN39 4FX Two-bedroom houses



First floor

#### DIMENSIONS

BEDROOM 1 3.49m x 4.25m 10'5" x 13'11"

BEDROOM 2 2.41m x 4.25m 7'11" x 13'11"

BATHROOM 2.04m x 2.18m 6'8" x 7'2"

#### FRONT ELEVATIONS



5 & 15 7 & 17



# ROSEWOOD PARK BEXHILL-ON-SEA

## HOUSE FLOOR PLANS & ELEVATIONS

### 9 Clervaux Close, Bexhill TN39 4FX Three-bedroom house



Ground floor

#### FRONT ELEVATION



#### DIMENSIONS

#### Gross Internal Area 98m2 / 1054ft2

KITCHEN / DINING 3.24m x 5.02m 10'8" x 16'5"

LOUNGE 3.24m x 5.02m 10'8" x 16'5"

CO = Cooker
FF = Fridge Freezer
WM = Washing Machine
DW = Space for Dishwasher
ST = Storage
WC = Water Closet
SH = Shelf
B = Boiler

### 9 Clervaux Close, Bexhill TN39 4FX Three-bedroom house



First floor

#### DIMENSIONS

BEDROOM 1 3.08m x 5.02m 10'1" x 16'5"

BEDROOM 2 2.56m x 4.29m 8'5" x 14'1"

BEDROOM 3 2.40m x 3.57m 7'10" x 11'9"

BATHROOM 2.04m x 2.18m 6'9" x 7'2"



# ROSEWOOD PARK BEXHILL-ON-SEA

## APARTMENT FLOOR PLANS & ELEVATIONS

#### 13 Clervaux Close, Bexhill TN39 4FX One-bedroom coach house apartment



First floor

#### DIMENSIONS

#### Gross Internal Area 63m2 / 678ft2

Kitchen/Dining/ Lounge 3.50m x 5.36m 11'6" x 17'7"

Bedroom