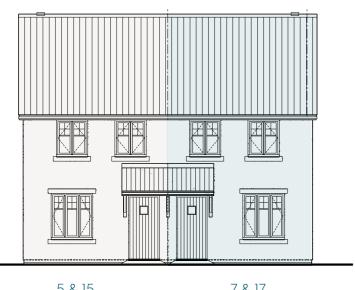

## ROSEWOOD PARK

PHASE THREE

BEXHILL-ON-SEA

Shared Ownership Apartments & Houses from



BUILDING HOMES MAKING PLACES ENHANCING LIVES

## ROSEWOOD PARK **BEXHILL-ON-SEA**

## HOUSE FLOOR PLANS & ELEVATIONS

#### 5, 7, 15 & 17 CLERVAUX CLOSE, BEXHILL TN39 4FX Two-bedroom houses



Ground floor

#### DIMENSIONS

#### Gross Internal Area 70m2 / 753ft2

KITCHEN/DINING/ LOUNGE 3.15m x 8.20m 10'4" x 26'11"

CO = Cooker FF = Fridge Freezer WM = Washing Machine ST = Storage WC = Water Closet B = Boiler

#### 5, 7, 15 & 17 CLERVAUX CLOSE, BEXHILL TN39 4FX Two-bedroom houses



First floor

#### DIMENSIONS

BEDROOM 1 3.49m x 4.25m 10'5" x 13'11"

BEDROOM 2 2.41m x 4.25m 7'11" x 13'11"

BATHROOM 2.04m x 2.18m 6'8" x 7'2"

#### FRONT ELEVATIONS



5 & 15 7 & 17



# ROSEWOOD PARK BEXHILL-ON-SEA

## HOUSE FLOOR PLANS & ELEVATIONS

### 9 Clervaux Close, Bexhill TN39 4FX Three-bedroom house



Ground floor

#### FRONT ELEVATION



#### DIMENSIONS

#### Gross Internal Area 98m2 / 1054ft2

KITCHEN / DINING 3.24m x 5.02m 10'8" x 16'5"

LOUNGE 3.24m x 5.02m 10'8" x 16'5"

CO = Cooker
FF = Fridge Freezer
WM = Washing Machine
DW = Space for Dishwasher
ST = Storage
WC = Water Closet
SH = Shelf
B = Boiler

### 9 Clervaux Close, Bexhill TN39 4FX Three-bedroom house



First floor

#### DIMENSIONS

BEDROOM 1 3.08m x 5.02m 10'1" x 16'5"

BEDROOM 2 2.56m x 4.29m 8'5" x 14'1"

BEDROOM 3 2.40m x 3.57m 7'10" x 11'9"

BATHROOM 2.04m x 2.18m 6'9" x 7'2"



# ROSEWOOD PARK BEXHILL-ON-SEA

## APARTMENT FLOOR PLANS & ELEVATIONS

#### 13 Clervaux Close,