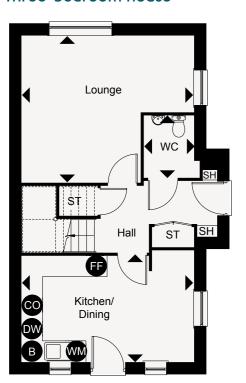

### 9 Clervaux Close, Bexhill TN39 4FX Three-bedroom house

Ground floor

#### Gross Internal Area 98m2 / 1054ft2

KITCHEN / DINING 3.24m x 5.02m 10'8" x 16'5"

LOUNGE 3.24m x 5.02m 10'8" x 16'5"

CO = Cooker
FF = Fridge Freezer
WM = Washing Machine
DW = Space for Dishwasher
ST = Storage
WC = Water Closet
SH = Shelf
B = Boiler