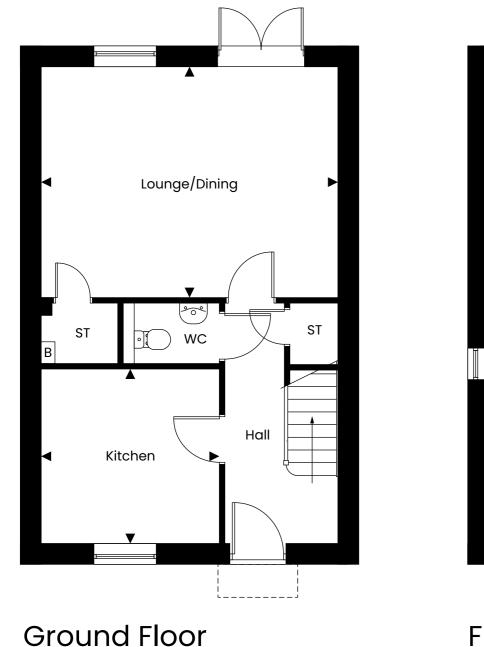

BURLINGTON PLACE, FOXTON, CAMBRIDGESHIRE

Three bedroom house

## PLOT 8

## DIMENSIONS

| Lounge/Dining | 5.45m x 4.24m  | 17'10" x 13'10" |
|---------------|----------------|-----------------|
| Kitchen       | 3.24m x 3.22m  | 10'07" x 10'06" |
| Bedroom 1     | 5.45m* x 2.79m | 17'10"* x 9'01" |
| Bedroom 2     | 3.67m x 3.16m  | 12'00" x 10'04" |
| Bedroom 3     | 4.24m x 2.22m  | 13'10" x 7'03"  |

(\* max dimension)

Disclaimer: Room dimensions if shown are subject to change and are for guidance only. Whilst we endeavour to make our property details accurate and reliable these particulars are set out as a general outline only for the guidance of intended purchasers or lessees and do not constitute as a full or part offer or contract. Other details are given without responsibility and intending purchasers or tenants should not rely on them as statements or representations of fact but must satisfy themselves by inspection or otherwise as to the correctness of them. The purchaser is advised to obtain verification from their Solicitor or Surveyor to their own satisfaction.