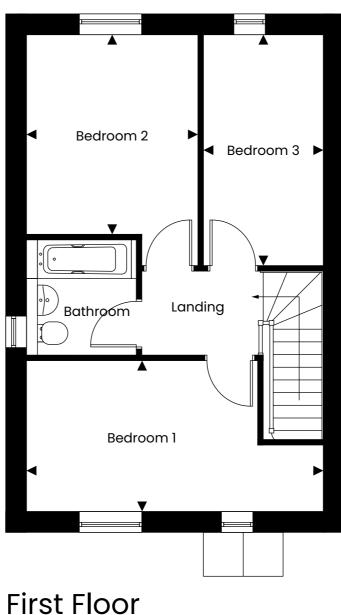

BURLINGTON PLACE, FOXTON, CAMBRIDGESHIRE

Three bedroom house

## PLOT 8

## DIMENSIONS

| Lounge/Dining | 5.45m x 4.24m  | 17'10" x 13'10" |
|---------------|----------------|-----------------|
| Kitchen       | 3.24m x 3.22m  | 10'07" x 10'06" |
| Bedroom 1     | 5.45m* x 2.79m | 17'10"* x 9'01" |
| Bedroom 2     | 3.67m x 3.16m  | 12'00" x 10'04" |
| Bedroom 3     | 4.24m x 2.22m  | 13'10" x 7'03"  |

(\* max dimension)

Disclaimer: Room dimensions if shown are subject to change and are for guidance only. Whilst we endeavour to make our property details accurate and reliable these particulars are set out as a general outline only for the guidance of intended purchasers or lessees and do not constitute as a full or part offer or contract. Other details are given without responsibility and intending purchasers or tenants should not rely on them as statements or representations of fact but must satisfy themselves by inspection or otherwise as to the correctness of them. The purchaser is advised to obtain verification from their Solicitor or Surveyor to their own satisfaction.