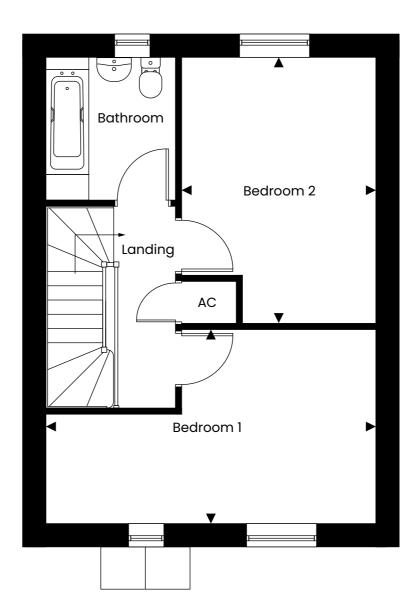

Two bedroom house

## **DIMENSIONS**

| Lounge/Dining | 5.39m x 4.32m | 17'08" x 14'02" |
|---------------|---------------|-----------------|
| Kitchen       | 3.21m x 3.01m | 10'06" x 9'10"  |
| Bedroom 1     | 5.39m x 3.18m | 17'08" x 10'05" |
| Bedroom 2     | 4.35m x 3.18m | 14'03" x 10'05" |

First Floor

Disclaimer: Room dimensions if shown are subject to change and are for guidance only. Whilst we endeavour to make our property details accurate and reliable these particulars are set out as a general outline only for the guidance of intended purchasers or lessees and do not constitute as a full or part offer or contract. Other details are given without responsibility and intending purchasers or tenants should not rely on them as statements or representations of fact but must satisfy themselves by inspection or otherwise as to the correctness of them. The purchaser is advised to obtain verification from their Solicitor or Surveyor to their own satisfaction.