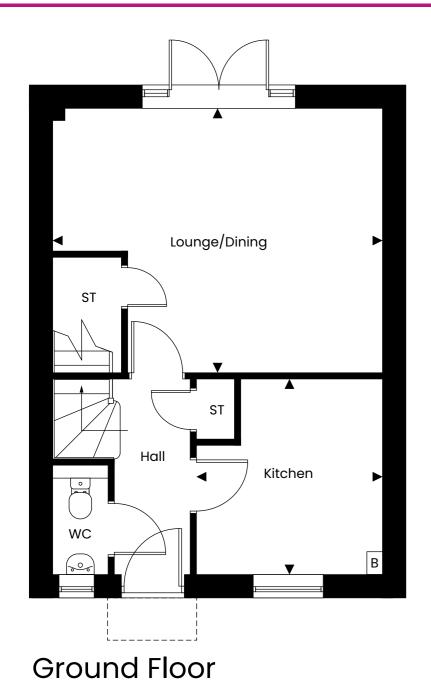

Two bedroom house

## **DIMENSIONS**

| Lounge/Dining | 5.39m x 4.32m | 17'08" x 14'02" |
|---------------|---------------|-----------------|
| Kitchen       | 3.21m x 3.01m | 10'06" x 9'10"  |
| Bedroom 1     | 5.39m x 3.18m | 17'08" x 10'05" |
| Bedroom 2     | 4.35m x 3.18m | 14'03" x 10'05" |