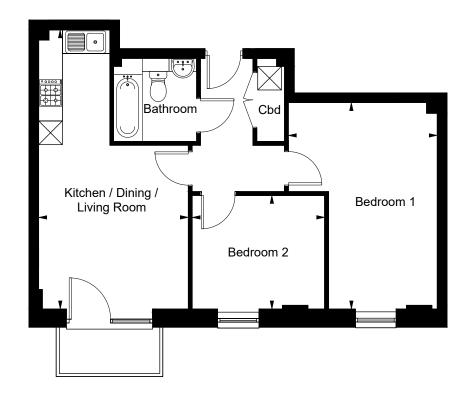

## **The Westwood**

2 bedroom apartment

## **The Westwood**

2 bedroom apartment

| Kitchen / Dining / Living Room |             |
|--------------------------------|-------------|
| 3.78m x 7.07m                  | 12'5 x 23'2 |
| Bedroom 1                      |             |
| 3.77m x 5.22m                  | 12'4 x 17'2 |
| Bedroom 2                      |             |
| 3.35m x 2.87m                  | 11'0 x 9'5  |