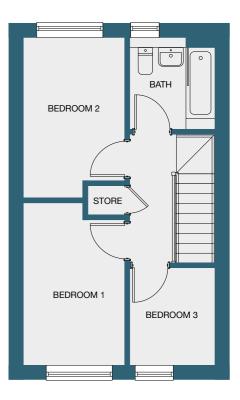

## The Dunham

3 bedroom house

Total internal area: 73.4sqm ~ 790sqft

Plots 35, 36\*, 87, 88\*, 117\*, 118\* 119 and 146\*

## First floor

| ĸ | 3.46m | 15′3″  | х | 11′4″ |
|---|-------|--------|---|-------|
| ĸ | 3.05m | 15′3″  | х | 10′   |
| < | 2.48m | 12'11" | х | 8'1"  |
| × | 2.48m | 12'9"  | х | 8'1"  |
| ĸ | 1.14m | 7'10″  | х | 3′8″  |