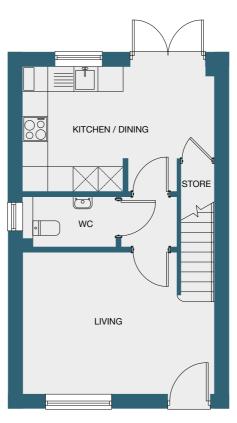

## The Dunham

3 bedroom house

Total internal area: 73.4sqm ~ 790sqft

Plots 35, 36\*, 87, 88\*, 117\*, 118\* 119 and 146\*

### Ground floor

| Living          | 4.67m |
|-----------------|-------|
| Kitchen/ Dining | 4.67m |
| Bedroom 1       | 3.94m |
| Bedroom 2       | 3.90m |
| Bedroom 3       | 2.39m |
|                 |       |