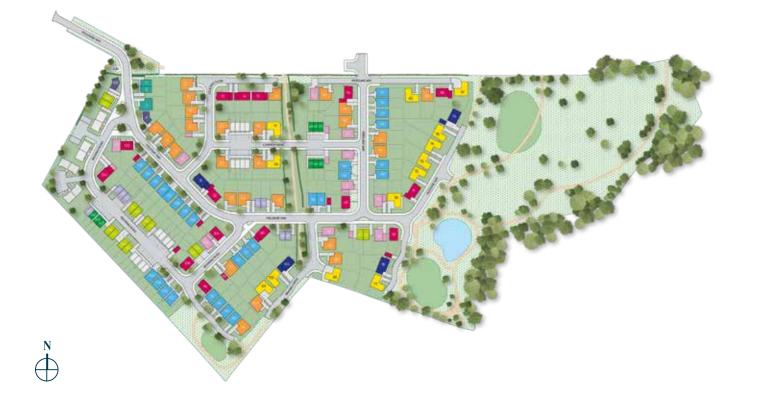

THE DUNHAM



# BROADMEADOW PARK

The Dunham is a generously sized 3 bedroom family home, thoughtfully designed with clean modern finishes and a high specification throughout.

CGI does not show The Dun housetype but is of other ho at Broadmeadow



## Site plan

The Dunham



Show homes and marketing suite



# **Specification**

## Kitchen

- Stylish kitchen doors and worktops •
- One & a half bowl sink with mixer tap •
- Integrated Zanussi appliances included fan assisted • oven, 4 ring hob and extractor, fridge freezer, washing machine
- Feature under-cupboard lighting •

### Bathroom

- Thermostatically controlled shower over bath
- Villeroy & Boch white sanitaryware with chrome fittings
- Trojan white bath
- Shaver point •
- Porcelanosa ceramic wall and floor tiles\*

## External

- Turf to rear garden •
- Fencing to rear garden •
- External lights to front and rear

## General

- PVCu double-glazed windows with locking handles
- Oak veneered doors with chrome door furniture
- Gas central heating with thermostatically controlled radiators
- Recessed downlighters to hall, kitchen, bathroo