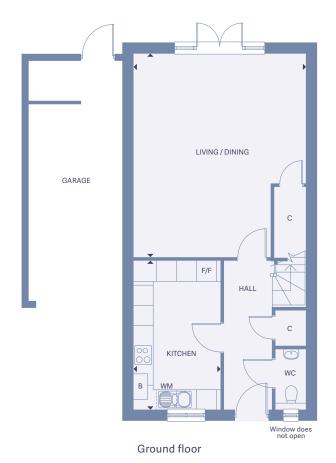

— Plot 22 —

Ground floor

First floor

C CupboardWC Cloakroom

A/C Airing cupboardB Boiler

F/F Fridge freezerWM Washing machine

| Total Internal Area | 88.55 sq m |
|---------------------|------------|
| Kitchen             | 2.4 x 3.6m |
| Living/Dining       | 5.0 x 5.3m |
| Master Bedroom      | 5.0 x 3.4m |
| Bedroom 2           | 5.0 x 3.3m |