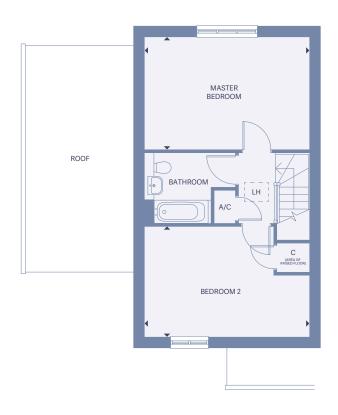

— Plot 22 —

Ground floor

First floor

C CupboardWC Cloakroom

A/C Airing cupboardB Boiler

F/F Fridge freezerWM Washing machine

| Total Internal Area | 88.55 sq m |
|---------------------|------------|
| Kitchen             | 2.4 x 3.6m |
| Living/Dining       | 5.0 x 5.3m |
| Master Bedroom      | 5.0 x 3.4m |
| Bedroom 2           | 5.0 x 3.3m |