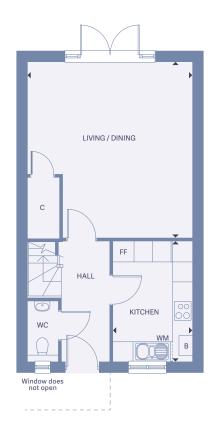

— Plot 23 —

Ground floor

First floor

C CupboardWC Cloakroom

A/C Airing cupboardB Boiler

F/F Fridge freezerWM Washing machine

| Total Internal Area | 88.55 sq m |
|---------------------|------------|
| Kitchen             | 2.4 x 3.6m |
| Living/Dining       | 5.0 x 5.2m |
| Master Bedroom      | 5.0 x 3.4m |
| Bedroom 2           | 5.0 x 3.3m |