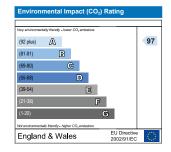

| Very energy afficient - lower | running costs |   |    |
|-------------------------------|---------------|---|----|
| (92 plus) <b>A</b>            |               |   | 92 |
| (81-91)                       | В             |   |    |
| (69-80)                       | C             |   |    |
| (55-68)                       | D             |   |    |
| (39-54)                       | [             | 3 |    |
| (21-38)                       |               | F |    |
| (1-20)                        |               | G |    |