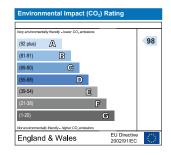

| Very energy afficient - lower | running costs |   |    |
|-------------------------------|---------------|---|----|
| (92 plus) <b>A</b>            |               |   | 92 |
| (81-91)                       | В             |   |    |
| (69-80)                       | C             |   |    |
| (55-68)                       | D             |   |    |
| (39-54)                       | [             | 3 |    |
| (21-38)                       |               | F |    |
| (1-20)                        |               | G |    |

| Very energy afficient - lowe | running costs |   |   |    |
|------------------------------|---------------|---|---|----|
| (92 plus) <b>A</b>           |               |   |   | 00 |
| (81-91)                      | В             |   | ' | 90 |
| (69-80)                      | C             |   |   |    |
| (55-68)                      | D             |   |   |    |
| (39-54)                      | Ξ             |   |   |    |
| (21-38)                      |               | F |   |    |
| (1-20)                       |               | G |   |    |

| 90 |
|----|
| 90 |
|    |
|    |
|    |
|    |
| 2  |
| G  |
|    |
|    |

— Plot 26 —

Ground floor

First floor

C CupboardWC Cloakroom

A/C Airing cupboardB Boiler

F/F Fridge freezerWM Washing machine

| Total Internal Area | 88.55 sq m |
|---------------------|------------|
| Kitchen             | 2.4 x 3.6m |
| Living/Dining       | 5.0 x 5.3m |
| Master Bedroom      | 5.0 x 3.4m |
| Bedroom 2           | 5.0 x 3.3m |

| Very energy efficient - low | er running costs |   |    |
|-----------------------------|------------------|---|----|
| (92 plus) A                 |                  |   | 92 |
| (81-91)                     | В                |   |    |
| (69-80)                     | C                |   |    |
| (55-68)                     | D                |   |    |
| (39-54)                     | [8               |   |    |
| (21-38)                     |                  | F |    |
| (1-20)                      |                  | G |    |

| Very energy efficient - lowe | ar running costs |          |   |    |
|------------------------------|------------------|----------|---|----|
| (92 plus) <b>A</b>           |                  |          |   | 00 |
| (81-91)                      | В                |          |   | 90 |
| (69-80)                      | C                |          |   |    |
| (55-68)                      | D                |          |   |    |
| (39-54)                      |                  | <b>E</b> |   |    |
| (21-38)                      |                  | F        |   |    |
| (1-20)                       |                  | G        | 1 |    |

| Very energy efficient - lower | running costs |   |    |
|-------------------------------|---------------|---|----|
| (92 plus) <b>A</b>            |               |   | 92 |
| (81-91)                       | В             |   |    |
| (69-80)                       | C             |   |    |
| (55-68)                       | D             |   |    |
| (39-54)                       | [             | 3 |    |
| (21-38)                       |               | F |    |
| (1-20)                        |               | G |    |