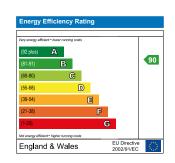

| Very energy afficient - lower | running costs |   |    |
|-------------------------------|---------------|---|----|
| (92 plus) <b>A</b>            |               |   | 92 |
| (81-91)                       | В             |   |    |
| (69-80)                       | C             |   |    |
| (55-68)                       | D             |   |    |
| (39-54)                       | [             | 3 |    |
| (21-38)                       |               | F |    |
| (1-20)                        |               | G |    |