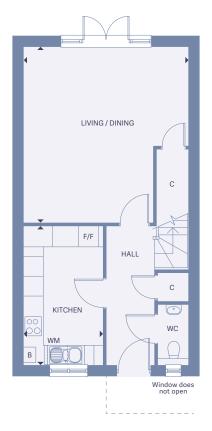

— Plot 23 —

Ground floor

First floor

C CupboardWC Cloakroom

A/C Airing cupboardB Boiler

F/F Fridge freezerWM Washing machine

| Total Internal Area | 88.55 sq m |
|---------------------|------------|
| Kitchen             | 2.4 x 3.6m |
| Living/Dining       | 5.0 x 5.2m |
| Master Bedroom      | 5.0 x 3.4m |
| Bedroom 2           | 5.0 x 3.3m |