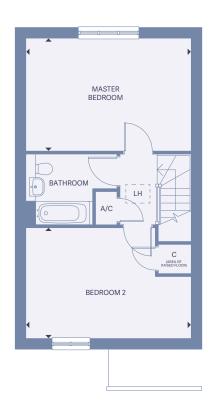

— Plot 22 —

Ground floor

First floor

C CupboardWC Cloakroom

A/C Airing cupboardB Boiler

F/F Fridge freezerWM Washing machine

| Total Internal Area | 88.55 sq m |
|---------------------|------------|
| Kitchen             | 2.4 x 3.6m |
| Living/Dining       | 5.0 x 5.3m |
| Master Bedroom      | 5.0 x 3.4m |
| Bedroom 2           | 5.0 x 3.3m |