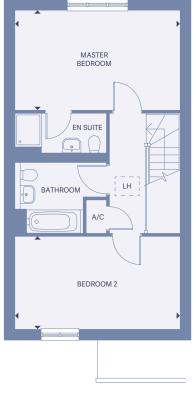

— Plot 22 —

Ground floor

First floor

C CupboardWC Cloakroom

A/C Airing cupboardB Boiler

F/F Fridge freezerWM Washing machine

| Total Internal Area | 88.55 sq m |
|---------------------|------------|
| Kitchen             | 2.4 x 3.6m |
| Living/Dining       | 5.0 x 5.3m |
| Master Bedroom      | 5.0 x 3.4m |
| Bedroom 2           | 5.0 x 3.3m |