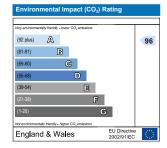

| Very energy afficient - lower | running costs |   |    |
|-------------------------------|---------------|---|----|
| (92 plus) <b>A</b>            |               |   | 92 |
| (81-91)                       | В             |   |    |
| (69-80)                       | C             |   |    |
| (55-68)                       | D             |   |    |
| (39-54)                       | [             | 3 |    |
| (21-38)                       |               | F |    |
| (1-20)                        |               | G |    |