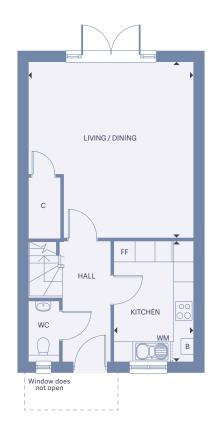

— Plot 22 —

Ground floor

First floor

C CupboardWC Cloakroom

A/C Airing cupboardB Boiler

F/F Fridge freezerWM Washing machine

| Total Internal Area | 88.55 sq m |
|---------------------|------------|
| Kitchen             | 2.4 x 3.6m |
| Living/Dining       | 5.0 x 5.3m |
| Master Bedroom      | 5.0 x 3.4m |
| Bedroom 2           | 5.0 x 3.3m |

— Plot 23 —

Ground floor

First floor

C CupboardWC Cloakroom

A/C Airing cupboardB Boiler

F/F Fridge freezerWM Washing machine

| Total Internal Area | 88.55 sq m |
|---------------------|------------|
| Kitchen             | 2.4 x 3.6m |
| Living/Dining       | 5.0 x 5.2m |
| Master Bedroom      | 5.0 x 3.4m |
| Bedroom 2           | 5.0 x 3.3m |

— Plot 24 —

Ground floor

First floor

C CupboardWC Cloakroom

A/C Airing cupboard

Boiler

F/F Fridge freezerWM Washing machine

| Total Internal Area | 88.55 sq m |
|---------------------|------------|
| Kitchen             | 2.4 x 3.6m |
| Living/Dining       | 5.0 x 5.3m |
| Master Bedroom      | 5.0 x 3.4m |
| Bedroom 2           | 5.0 x 3.3m |

Plot 25 —

Ground floor

First floor

C CupboardWC Cloakroom

A/C Airing cupboardB Boiler

F/F Fridge freezerWM Washing machine

| Total Internal Area | 88.55 sq m |
|---------------------|------------|
| Kitchen             | 2.4 x 3.6m |
| Living/Dining       | 5.0 x 5.3m |
| Master Bedroom      | 5.0 x 3.4m |
| Bedroom 2           | 5.0 x 3.3m |

| 90 |
|----|
| 90 |
|    |
|    |
|    |
|    |
| 2  |
| G  |
|    |
|    |

— Plot 26 —

Ground floor

First floor

C CupboardWC Cloakroom

A/C Airing cupboardB Boiler

F/F Fridge freezerWM Washing machine

| Total Internal Area | 88.55 sq m |
|---------------------|------------|
| Kitchen             | 2.4 x 3.6m |
| Living/Dining       | 5.0 x 5.3m |
| Master Bedroom      | 5.0 x 3.4m |
| Bedroom 2           | 5.0 x 3.3m |

Plot 27 —

Ground floor

First floor

Cupboard Cloakroom A/C Airing cupboard Boiler

Fridge freezer Washing machine Loft hatch

| Total Internal Area | 88.55 sq m |
|---------------------|------------|
| Kitchen             | 2.4 x 3.6m |
| Living/Dining       | 5.0 x 5.3m |
| Master Bedroom      | 5.0 x 3.4m |
| Bedroom 2           | 5.0 x 3.3m |