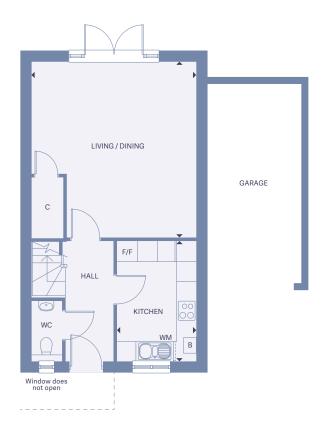

— Plot 22 —

Ground floor

First floor

C CupboardWC Cloakroom

A/C Airing cupboardB Boiler

F/F Fridge freezerWM Washing machine

| Total Internal Area | 88.55 sq m |
|---------------------|------------|
| Kitchen             | 2.4 x 3.6m |
| Living/Dining       | 5.0 x 5.3m |
| Master Bedroom      | 5.0 x 3.4m |
| Bedroom 2           | 5.0 x 3.3m |