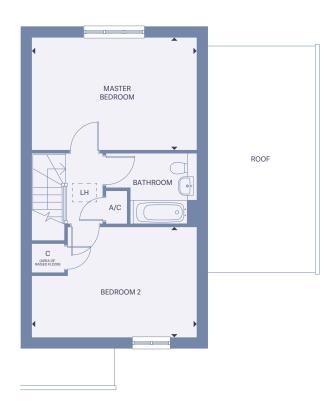

— Plot 22 —

Ground floor

First floor

C CupboardWC Cloakroom

A/C Airing cupboardB Boiler

F/F Fridge freezerWM Washing machine

| Total Internal Area | 88.55 sq m |
|---------------------|------------|
| Kitchen             | 2.4 x 3.6m |
| Living/Dining       | 5.0 x 5.3m |
| Master Bedroom      | 5.0 x 3.4m |
| Bedroom 2           | 5.0 x 3.3m |