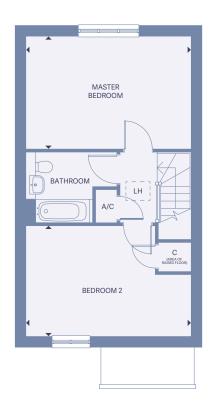

— Plot 22 —

Ground floor

First floor

C CupboardWC Cloakroom

A/C Airing cupboardB Boiler

F/F Fridge freezerWM Washing machine

| Total Internal Area | 88.55 sq m |
|---------------------|------------|
| Kitchen             | 2.4 x 3.6m |
| Living/Dining       | 5.0 x 5.3m |
| Master Bedroom      | 5.0 x 3.4m |
| Bedroom 2           | 5.0 x 3.3m |