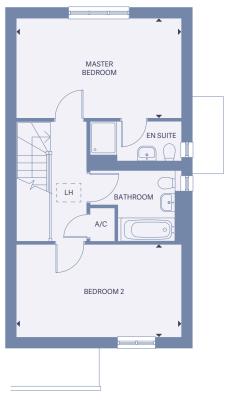

— Plot 22 —

Ground floor

First floor

C CupboardWC Cloakroom

A/C Airing cupboardB Boiler

F/F Fridge freezerWM Washing machine

| Total Internal Area | 88.55 sq m |
|---------------------|------------|
| Kitchen             | 2.4 x 3.6m |
| Living/Dining       | 5.0 x 5.3m |
| Master Bedroom      | 5.0 x 3.4m |
| Bedroom 2           | 5.0 x 3.3m |