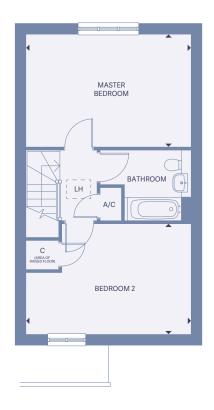

— Plot 22 —

Ground floor

First floor

C CupboardWC Cloakroom

A/C Airing cupboardB Boiler

F/F Fridge freezerWM Washing machine

| Total Internal Area | 88.55 sq m |
|---------------------|------------|
| Kitchen             | 2.4 x 3.6m |
| Living/Dining       | 5.0 x 5.3m |
| Master Bedroom      | 5.0 x 3.4m |
| Bedroom 2           | 5.0 x 3.3m |