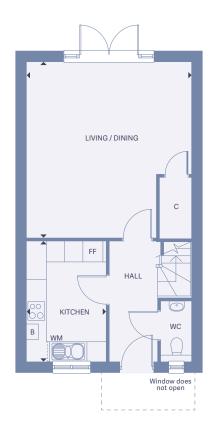

— Plot 22 —

Ground floor

First floor

C CupboardWC Cloakroom

A/C Airing cupboardB Boiler

F/F Fridge freezerWM Washing machine

| Total Internal Area | 88.55 sq m |
|---------------------|------------|
| Kitchen             | 2.4 x 3.6m |
| Living/Dining       | 5.0 x 5.3m |
| Master Bedroom      | 5.0 x 3.4m |
| Bedroom 2           | 5.0 x 3.3m |