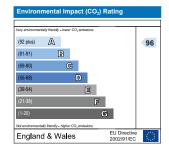

| Very energy afficient - lower | running costs |   |    |
|-------------------------------|---------------|---|----|
| (92 plus) <b>A</b>            |               |   | 92 |
| (81-91)                       | В             |   |    |
| (69-80)                       | C             |   |    |
| (55-68)                       | D             |   |    |
| (39-54)                       | [             | 3 |    |
| (21-38)                       |               | F |    |
| (1-20)                        |               | G |    |