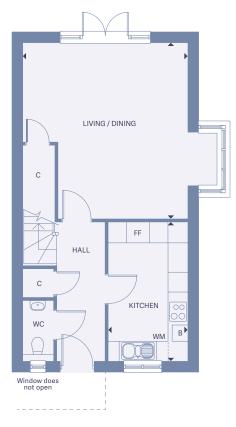

— Plot 22 —

Ground floor

First floor

C CupboardWC Cloakroom

A/C Airing cupboardB Boiler

F/F Fridge freezerWM Washing machine

| Total Internal Area | 88.55 sq m |
|---------------------|------------|
| Kitchen             | 2.4 x 3.6m |
| Living/Dining       | 5.0 x 5.3m |
| Master Bedroom      | 5.0 x 3.4m |
| Bedroom 2           | 5.0 x 3.3m |