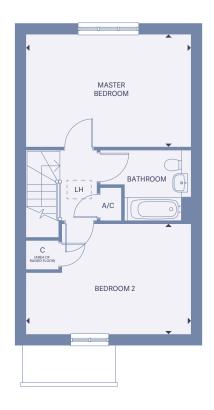

— Plot 22 —

Ground floor

First floor

C CupboardWC Cloakroom

A/C Airing cupboardB Boiler

F/F Fridge freezerWM Washing machine

| Total Internal Area | 88.55 sq m |
|---------------------|------------|
| Kitchen             | 2.4 x 3.6m |
| Living/Dining       | 5.0 x 5.3m |
| Master Bedroom      | 5.0 x 3.4m |
| Bedroom 2           | 5.0 x 3.3m |

— Plot 23 —

Ground floor

First floor

C CupboardWC Cloakroom

A/C Airing cupboardB Boiler

F/F Fridge freezerWM Washing machine

| Total Internal Area | 88.55 sq m |
|---------------------|------------|
| Kitchen             | 2.4 x 3.6m |
| Living/Dining       | 5.0 x 5.2m |
| Master Bedroom      | 5.0 x 3.4m |
| Bedroom 2           | 5.0 x 3.3m |

— Plot 24 —

Ground floor

First floor

C CupboardWC Cloakroom

A/C Airing cupboard

Boiler

F/F Fridge freezerWM Washing machine

| Total Internal Area | 88.55 sq m |
|---------------------|------------|
| Kitchen             | 2.4 x 3.6m |
| Living/Dining       | 5.0 x 5.3m |
| Master Bedroom      | 5.0 x 3.4m |
| Bedroom 2           | 5.0 x 3.3m |

Plot 25 —

Ground floor

First floor

C CupboardWC Cloakroom

A/C Airing cupboardB Boiler

F/F Fridge freezerWM Washing machine

| Total Internal Area | 88.55 sq m |
|---------------------|------------|
| Kitchen             | 2.4 x 3.6m |
| Living/Dining       | 5.0 x 5.3m |
| Master Bedroom      | 5.0 x 3.4m |
| Bedroom 2           | 5.0 x 3.3m |

| 90 |
|----|
| 90 |
|    |
|    |
|    |
|    |
| 2  |
| G  |
|    |
|    |

— Plot 26 —

Ground floor

First floor

C CupboardWC Cloakroom

A/C Airing cupboardB Boiler

F/F Fridge freezerWM Washing machine

| Total Internal Area | 88.55 sq m |
|---------------------|------------|
| Kitchen             | 2.4 x 3.6m |
| Living/Dining       | 5.0 x 5.3m |
| Master Bedroom      | 5.0 x 3.4m |
| Bedroom 2           | 5.0 x 3.3m |

Plot 27 —

Ground floor

First floor

Cupboard Cloakroom A/C Airing cupboard Boiler

Fridge freezer Washing machine Loft hatch

| Total Internal Area | 88.55 sq m |
|---------------------|------------|
| Kitchen             | 2.4 x 3.6m |
| Living/Dining       | 5.0 x 5.3m |
| Master Bedroom      | 5.0 x 3.4m |
| Bedroom 2           | 5.0 x 3.3m |