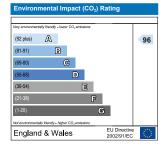

| Very energy efficient - low | er running costs |   |    |
|-----------------------------|------------------|---|----|
| (92 plus) A                 |                  |   | 92 |
| (81-91)                     | В                |   |    |
| (69-80)                     | C                |   |    |
| (55-68)                     | D                |   |    |
| (39-54)                     | [8               |   |    |
| (21-38)                     |                  | F |    |
| (1-20)                      |                  | G |    |