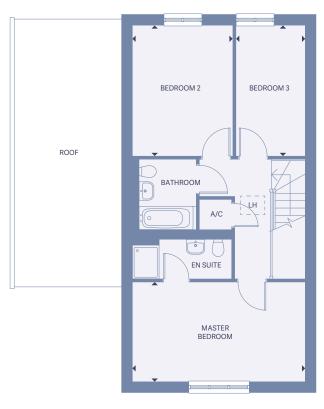

## Three Bedroom House

— Plot 30 —

First floor

C CupboardWC Cloakroom

A/C Airing cupboard

**B** Boiler

F/F Fridge freezerWM Washing machine

| Total Internal Area | 109.13 sq m |
|---------------------|-------------|
| Kitchen             | 2.6 x 4.5m  |
| Living/Dining       | 5.2 x 6.1m  |
| Master Bedroom      | 5.2 x 3.0m  |
| Bedroom 2           | 3.0 x 3.9m  |
| Bedroom 3           | 2.1 x 3.9m  |