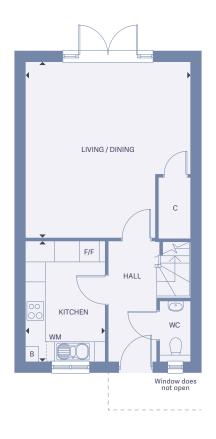

— Plot 22 —

Ground floor

First floor

C CupboardWC Cloakroom

A/C Airing cupboardB Boiler

F/F Fridge freezerWM Washing machine

| Total Internal Area | 88.55 sq m |
|---------------------|------------|
| Kitchen             | 2.4 x 3.6m |
| Living/Dining       | 5.0 x 5.3m |
| Master Bedroom      | 5.0 x 3.4m |
| Bedroom 2           | 5.0 x 3.3m |