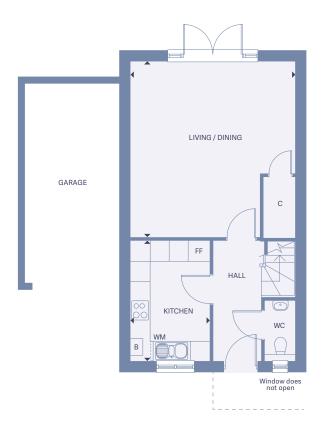

— Plot 22 —

Ground floor

First floor

C CupboardWC Cloakroom

A/C Airing cupboardB Boiler

F/F Fridge freezerWM Washing machine

| Total Internal Area | 88.55 sq m |
|---------------------|------------|
| Kitchen             | 2.4 x 3.6m |
| Living/Dining       | 5.0 x 5.3m |
| Master Bedroom      | 5.0 x 3.4m |
| Bedroom 2           | 5.0 x 3.3m |