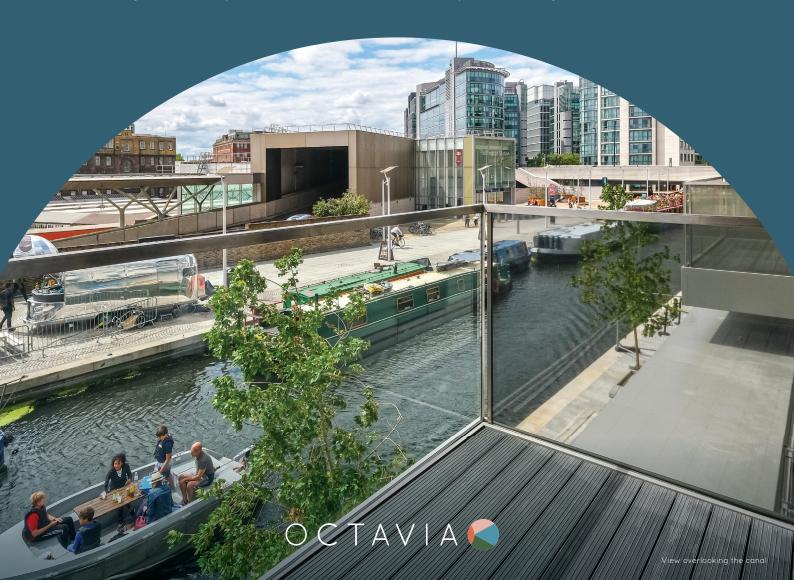

# FOUR EXCLUSIVE, 1 BEDROOM APARTMENTS FOR SHARED OWNERSHIP IN PADDINGTON

North Wharf Road offers a stunning collection of new homes in one of London's most prestigious regeneration areas right in zone 1. It is conveniently located close to three Royal Parks, Paddington station and overlooking the Grand Union Canal. Along with great shopping, restaurants and the independent traders on Merchant Square right on your doorstep this central London hub is the perfect lifestyle destination.

## **SPECIFICATION**

- Contemporary and stylish bespoke kitchen designed for each individual apartment, in 'silky grey' matt doors and drawers with complementary laminate worktops and matching upstands.
- Energy efficient and sleek appliances have been integrated to complement the look and design of the kitchen.
- Our elegant and stylish bathrooms come with full height ceramic wall tiling and feature white Ideal Standard sanitary ware and complementing mixer taps.
- The apartments come with a built-in bookshelf, fitted wardrobe and window dressings
- Facing southwest each apartment boasts elegant glass balconies that allow plenty of sunlight inside the apartment and wonderful views overlooking the Grand Union Canal.