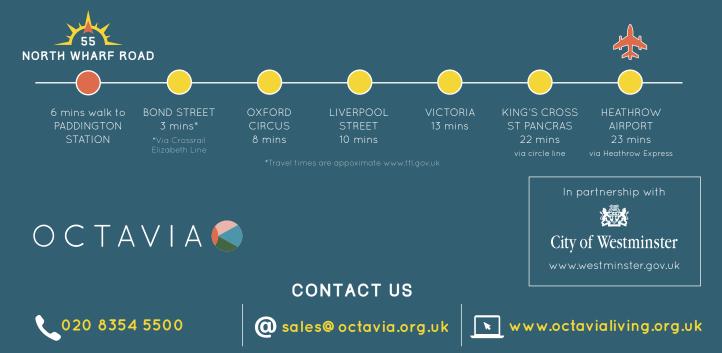

### FOR DIRECTIONS USE SAT NAV: W2 1LA

#### TRAVEL CONNECTIONS

Paddington is home to four major underground lines (Hammersmith & City, Circle, District and Bakerloo), as well as main line train connections. Paddington provides quick access to all parts of central London as well as having a direct 22 minute service to St Pancras International for European services. Crossrail's Elizabeth Line is due to open here in the near future.