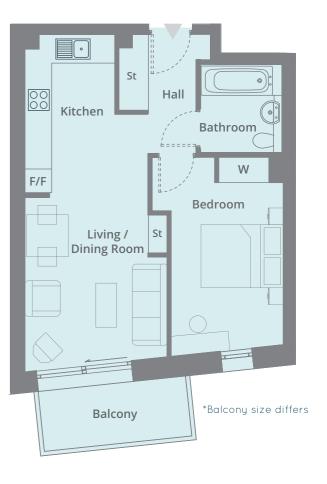

### **FLOOR PLANS**

### **APARTMENTS 105 & 205\***

105 ON FIRST FLOOR / 205 ON SECOND FLOOR

FIRST & SECOND FLOOR

#### DIMENSIONS

Living/

Dining/Kitchen 6.9m x 3.8m 22' 6" x 12' 4" Bedroom 1 5.1m x 2.8m 16' 0" x 9' 4"

Total Area 46.4 m<sup>2</sup> / 499 ft<sup>2</sup>