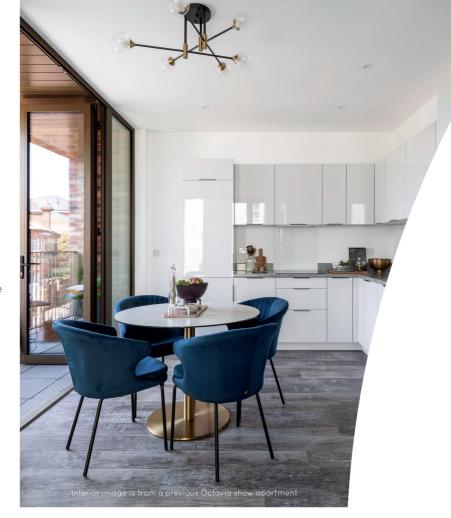

## **SPECIFICATION**

- Contemporary and stylish bespoke kitchen designed for each individual apartment, in 'silky grey' matt doors and drawers with complementary laminate worktops and matching upstands.
- Energy efficient and sleek appliances have been integrated to complement the look and design of the kitchen.
- Our elegant and stylish bathrooms come with full height ceramic wall tiling and feature white Ideal Standard sanitary ware and complementing mixer taps.
- The apartments come with a built-in bookshelf, fitted wardrobe and window dressings
- Facing southwest each apartment boasts elegant glass balconies that allow plenty of sunlight inside the apartment and wonderful views overlooking the Grand Union Canal.