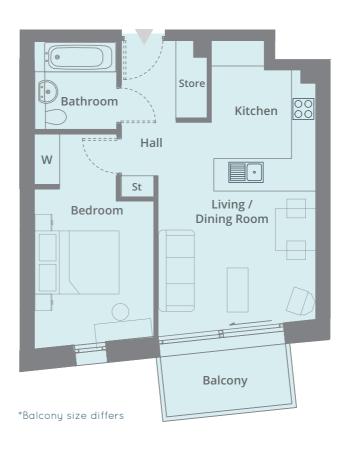

### **FLOOR PLANS**

### **APARTMENTS 104 & 204\***

104 ON FIRST FLOOR / 204 ON SECOND FLOOR

FIRST & SECOND FLOOR

### **APARTMENTS 105 & 205\***

105 ON FIRST FLOOR / 205 ON SECOND FLOOR

FIRST & SECOND FLOOR

#### DIMENSIONS

Living/

Dining/Kitchen 6.9m x 3.8m 22' 6" x 12' 4" Bedroom 1 5.1m x 2.8m 16' 0" x 9' 4"

Total Area 46.4 m<sup>2</sup> / 499 ft<sup>2</sup>

#### **DIMENSIONS**

Living/

Dining/Kitchen 8m x 3.4m 26' 3" x 11' 2"

Bedroom 1 4.7m x 3.2m 15' 5" x 10' 6"

Total Area 47.3 m<sup>2</sup> / 509 ft<sup>2</sup>

**LONDON W2 1LA** 