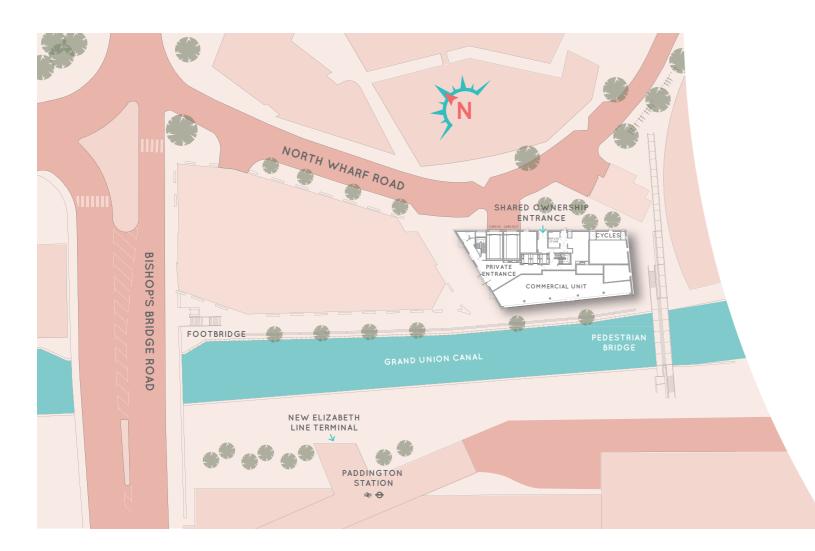

aminate worktops and matching upstands.
- Energy efficient and sleek appliances have been integrated to complement the look and design of the kitchen.
- Our elegant and stylish bathrooms come with full height ceramic wall tiling and feature white Ideal Standard sanitary ware and complementing mixer taps.
- The apartments come with a built-in bookshelf, fitted wardrobe and window dressings
- Facing southwest each apartment boasts elegant glass balconies that allow plenty of sunlight inside the apartment and wonderful views overlooking the Grand Union Canal.



### **FLOOR PLANS**

### **APARTMENTS 104 & 204\***

104 ON FIRST FLOOR / 204 ON SECOND FLOOR



FIRST & SECOND FLOOR



### **APARTMENTS 105 & 205\***

105 ON FIRST FLOOR / 205 ON SECOND FLOOR



FIRST & SECOND FLOOR



# SITE PLAN



#### DIMENSIONS

Living/

Dining/Kitchen 6.9m x 3.8m 22' 6" x 12' 4" Bedroom 1 5.1m x 2.8m 16' 0" x 9' 4"

Total Area 46.4 m<sup>2</sup> / 499 ft<sup>2</sup>

#### **DIMENSIONS**

Living/

Dining/Kitchen 8m x 3.4m 26' 3" x 11' 2"

Bedroom 1 4.7m x 3.2m 15' 5" x 10' 6"

Total Area 47.3 m<sup>2</sup> / 509 ft<sup>2</sup>



**LONDON W2 1LA** 



### FOR DIRECTIONS USE SAT NAV: W2 1LA

#### TRAVEL CONNECTIONS

Paddington is home to four major underground lines (Hammersmith & City, Circle, District and Bakerloo), as well as main line train connections. Paddington provides quick access to all parts of central London as well as having a direct 22 minute service to St Pancras International for European services. Crossrail's Elizabeth Line is due to open here in the near future.



\*There are n