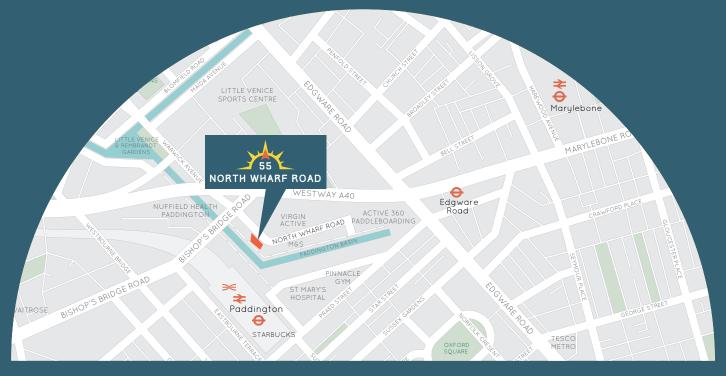

### FOR DIRECTIONS USE SAT NAV: W2 1LA

#### TRAVEL CONNECTIONS

Paddington is home to four major underground lines (Hammersmith & City, Circle, District and Bakerloo), as well as main line train connections. Paddington provides quick access to all parts of central London as well as having a direct 22 minute service to St Pancras International for European services. Crossrail's Elizabeth Line is due to open here in the near future.