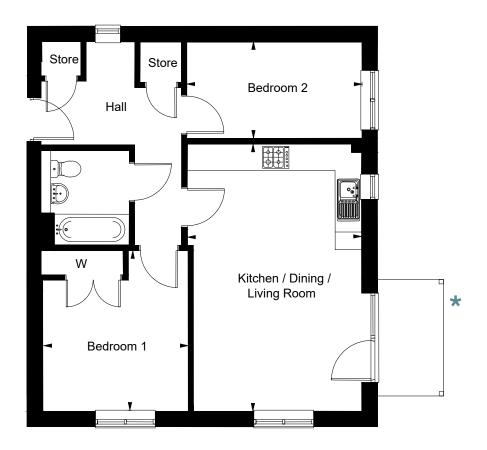

### **The Everetts**

2 bedroom apartment

| Kitchen / Dining / Living Room |              |
|--------------------------------|--------------|
| 3.96m x 6.07m                  | 13'0 x 19'11 |
| Bedroom 1                      |              |
| 3.30m x 3.66m                  | 10'10 x 12'0 |
| Bedroom 2                      |              |
| 3.98m x 2.20m                  | 13'1 x 7'2   |