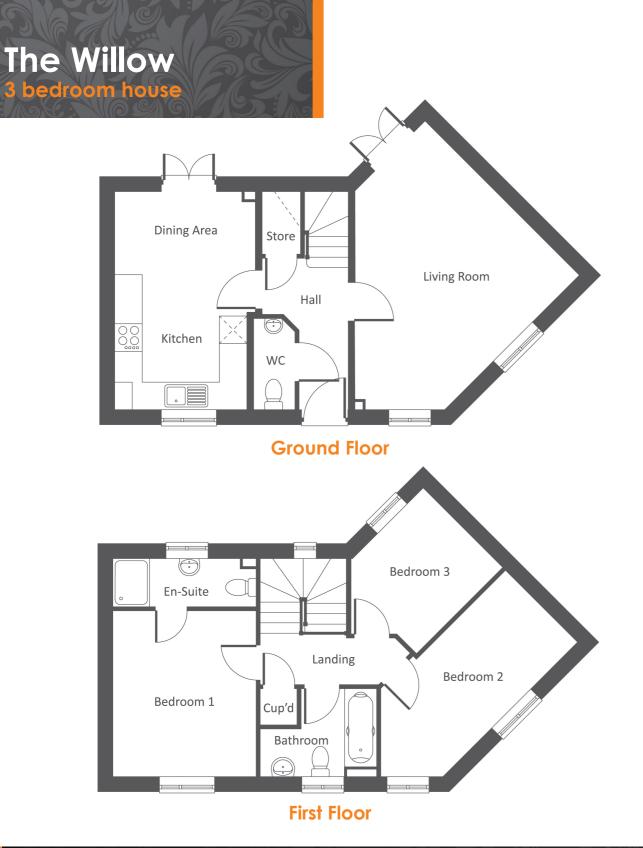

## The Willow 3 bedroom house

1000

42.5

Orchard Manor. Mentmore Road, Cheddington, Buckinghamshire, LU7 0SD

ALTERNA ANTONIO

······

A Contraction

·\*\*\*\*\*

| Ground Floor   | M             | F              | First Floor | M             | FT           |
|----------------|---------------|----------------|-------------|---------------|--------------|
| Kitchen/Dining | 4.74m x 3.05m | 15'9" x 10'0"  | Bedroom 1   | 3.59m x 3.10m | 11'9" x 10'2 |
| Living Room    | 4.74m x 4.24m | 15'9" x 13'10" | Bedroom 2   | 2.20m x 4.24m | 7'2" x 13'10 |
| WC             | 1.70m x 8.85m | 5'6" x 2'11"   | Bedroom 3   | 2.43m x 2.64m | 8'0" x 8'7"  |
|                |               |                | Bathroom    | 1.89m x 2.51m | 6'2" x 8'3"  |
|                |               |                | En-Suite    | 1.03m x 3.10m | 3'5" x 10'2' |