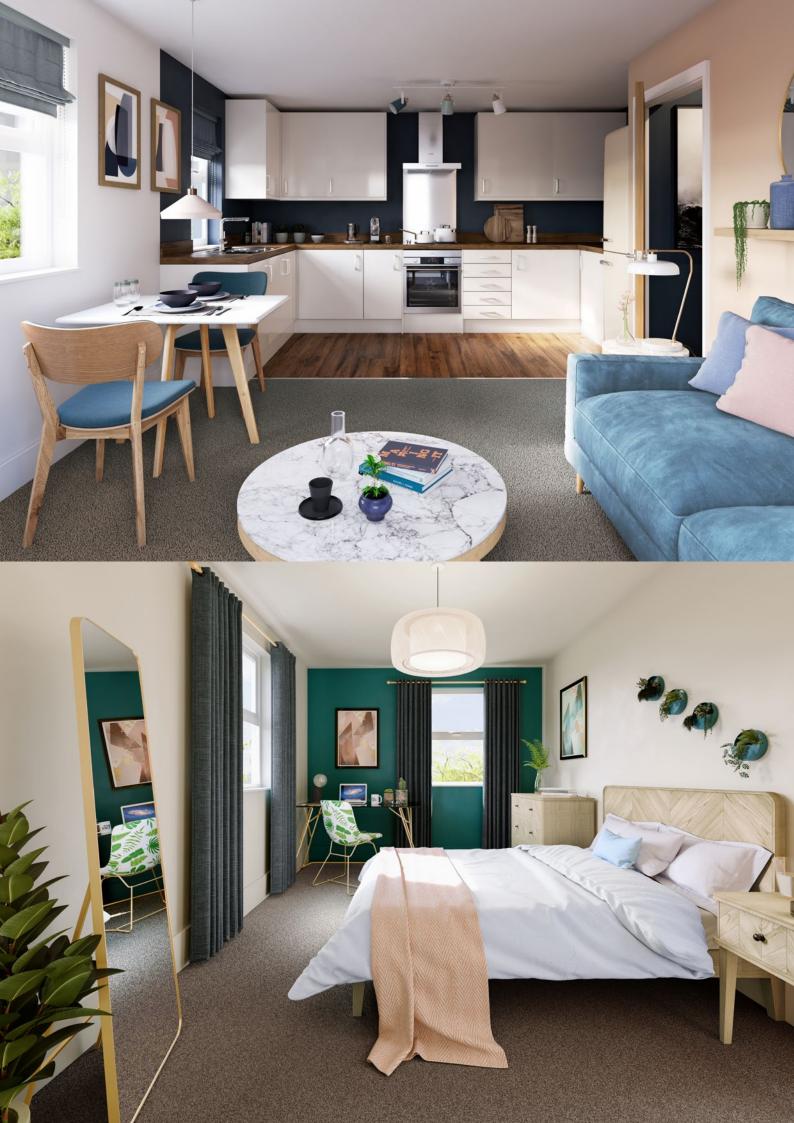

#### Room

| Kitchen/Dining room | 5.6m x 4.0m |  |  |
|---------------------|-------------|--|--|
| Bedroom             | 4.3m x 2.8m |  |  |
| Bathroom            | 2.5m x 2.2m |  |  |

We operate a policy of continuous product development and individual features such as windows and elevational treatments may vary. Consequently, particulars contained within this document should be treated as general guidance only. They do not constitute a contract, part of a contract or a warranty. Computer generated images and photographs are for illustration purposes only and may not accurately depict individual plots. Dimensions provided are for general guidance and are not intended to be used for carpet sizes, appliances, spaces or items of furniture. All dimensions are maximum.

#### Room

| Kitchen/Dining/Living | 8.4m x 6.0m |  |  |
|-----------------------|-------------|--|--|
| Master bedroom        | 3.4m x 3.0m |  |  |
| Bedroom 2             | 2.6m x 3.0m |  |  |
| Bathroom              | 1.9m x 2.3m |  |  |