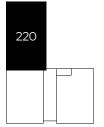

#### **2 Bedroom apartment** Plot 220

## 2 🖿 1 🖨 1 🖨

#### Room

| Kitchen/Dining/Living | 8.4m x 6.0m |  |  |
|-----------------------|-------------|--|--|
| Master bedroom        | 3.4m x 3.0m |  |  |
| Bedroom 2             | 2.6m x 3.0m |  |  |
| Bathroom              | 1.9m x 2.3m |  |  |

## 2 bed apartment

| 220 | Two bed coach house with | £180,000 | 40% | £72,000 | £247.50 | £TBC |
|-----|--------------------------|----------|-----|---------|---------|------|
|     | garage                   |          |     |         |         |      |