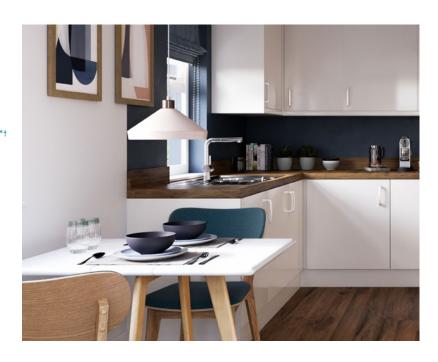

# The Combe

#### **1 Bedroom apartment** Plots 214, 215<sup>,+</sup> 216, 217<sup>,+</sup> 218 & 219<sup>,+</sup>

#### Room

| Kitchen/Dining room | 5.6m x 4.0m |  |  |
|---------------------|-------------|--|--|
| Bedroom             | 4.3m x 2.8m |  |  |
| Bathroom            | 2.5m x 2.2m |  |  |

We operate a policy of continuous product development and individual features such as windows and elevational treatments may vary. Consequently, particulars contained within this document should be treated as general guidance only. They do not constitute a contract, part of a contract or a warranty. Computer generated images and photographs are for illustration purposes only and may not accurately depict individual plots. Dimensions provided are for general guidance and are not intended to be used for carpet sizes, appliances, spaces or items of furniture. All dimensions are maximum.