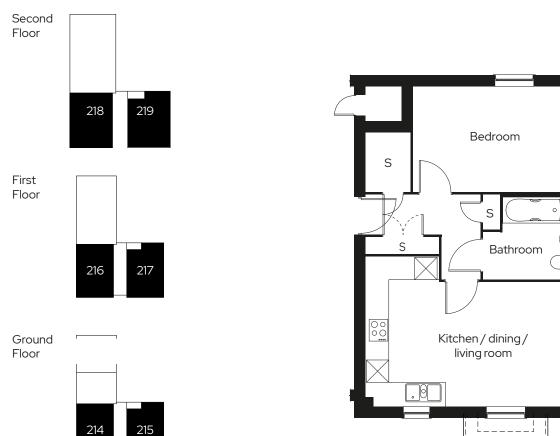

#### **1 Bedroom apartment** Plots 214, 215<sup>,+</sup> 216, 217<sup>,+</sup> 218 & 219<sup>,+</sup>

#### Room

| Kitchen/Dining room | 5.6m x 4.0m |  |  |
|---------------------|-------------|--|--|
| Bedroom             | 4.3m x 2.8m |  |  |
| Bathroom            | 2.5m x 2.2m |  |  |

We operate a policy of continuous product development and individual features such as windows and elevational treatments may vary. Consequently, particulars contained within this document should be treated as general guidance only. They do not constitute a contract, part of a contract or a warranty. Computer generated images and photographs are for illustration purposes only and may not accurately depict individual plots. Dimensions provided are for general guidance and are not intended to be used for carpet sizes, appliances, spaces or items of furniture. All dimensions are maximum.

#### Contact

0300 330 0718 newbuildso@sovereign.org.uk

| Plot No.         | Property details                              | Price    | Minimum<br>% share | Share<br>price | Monthly rent | Est. monthly service charge |  |
|------------------|-----------------------------------------------|----------|--------------------|----------------|--------------|-----------------------------|--|
| 1 bed apartments |                                               |          |                    |                |              |                             |  |
| 214              | Ground floor apartment with one parking space | £140,000 | 40%                | £56,000        | £192.50      | £TBC                        |  |
| 215              | Ground floor apartment with one parking space | £142,500 | 40%                | £57,000        | £195.94      | £TBC                        |  |
| 216              | First floor apartment with one parking space  | £140,000 | 40%                | £56,000        | £192.50      | £TBC                        |  |
| 217              | First floor apartment with one parking space  | £142,500 | 40%                | £57,000        | £195.94      | £TBC                        |  |
| 218              | Second floor apartment with one parking space | £140,000 | 40%                | £56,000        | £192.50      | £TBC                        |  |
| 219              | Second floor apartment with one parking space | £142,500 | 40%                | £57,000        | £195.94      | £TBC                        |  |