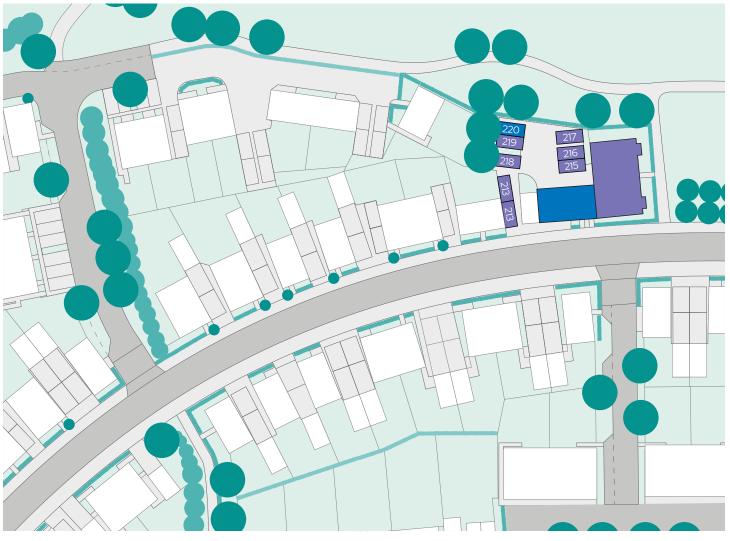

Hayne Farm Meadow Acre Road, Gittisham, Honiton EX14 3FE North

#### **1 Bedroom apartment** Plots 214, 215<sup>,+</sup> 216, 217<sup>,+</sup> 218 & 219<sup>,+</sup>

#### **2 Bedroom apartment** Plot 220