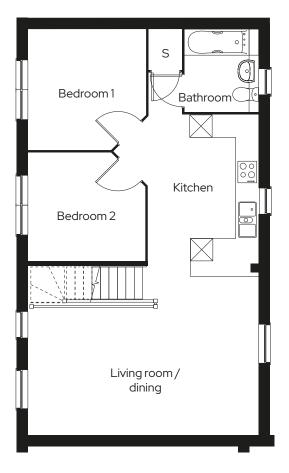

# The Sidmouth

#### **2 Bedroom apartment** Plot 220

## 2 🖿 1 🖨 1 🖨

#### Room

| Kitchen/Dining/Living | 8.4m x 6.0m |  |  |
|-----------------------|-------------|--|--|
| Master bedroom        | 3.4m x 3.0m |  |  |
| Bedroom 2             | 2.6m x 3.0m |  |  |
| Bathroom              | 1.9m x 2.3m |  |  |

First Floor

We operate a policy of continuous product development and individual features such as windows and elevational treatments may vary. Consequently, particulars contained within this document should be treated as general guidance only. They do not constitute a contract, part of a contract or a warranty. Computer generated images and photographs are for illustration purposes only and may not accurately depict individual plots. Dimensions provided are for general guidance and are not intended to be used for carpet sizes, appliances, spaces or items of furniture. All dimensions are maximum.