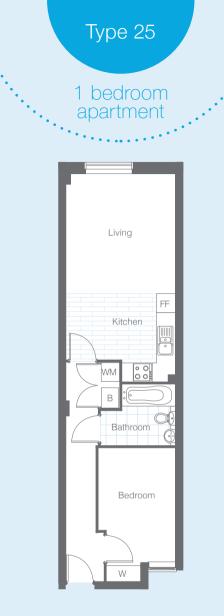

----------------------------------|
| and "as built", represent the largest cross section of each room and may vary and. Size of balconies vary between apartments of the same type. Any    |
| dimensions shown are not intended to be used for carpet sizes, appliances, spaces or items of furniture. These particulars do not constitute any par  |
| of an offer or contract with regard to the specifications.                                                                                            |

Imperial

21'2" x 11'4"

11'2" x 11'4"

6'3" x 7'2"



#### 1 bedroom apartment

\*\*\*\*\*\*\*\*\*\*\*\*\*\*\*\*\*\*

Living IIII Kitchen Bathroom Bedroom W

> Metric 6.62m x 3.48m 3.65m x 2.46m 1.95m x 2.38m

#### Imperial

21'9" x 11'5" 12'0" x 8'1" 6'5" x 7'10"



Chrysler House | Floor Plans







| Floor  | Plot |
|--------|------|
| Ground | -    |
| First  | 319  |
| Second | 343  |

| Room                  |
|-----------------------|
| Living / Kitchen Area |
| Bedroom               |
| Bathroom              |

| Metric        |  |
|---------------|--|
| 6.62m x 3.48m |  |
| 3.65m x 2.46m |  |
| 1.95m x 2.38m |  |

| В  | Boiler |
|----|--------|
| FF | Fridge |
| WM | Washi  |
| W  | Wardr  |

| В  | Boiler          |
|----|-----------------|
| FF | Fridge/Freezer  |
| WM | Washing Machine |
| W  | Wardrobe        |

| Floor  | Plot |
|--------|------|
| Ground | -    |
| First  | 327  |
| Second | 351  |

| Room                  |
|-----------------------|
| Living / Kitchen Area |
| Bedroom 1             |
| Bedroom 2             |

Bathroom

All floor plans in this broch