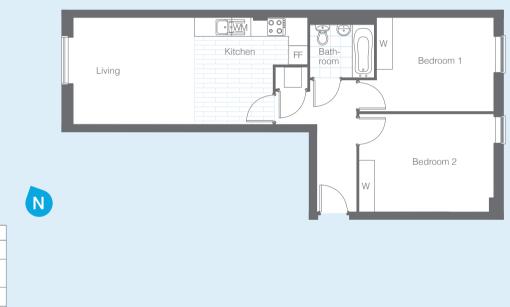

#### Imperial

21'9" x 11'5" 12'0" x 8'1" 6'5" x 7'10"

Chrysler House | Floor Plans

| Floor  | Plot |
|--------|------|
| Ground | -    |
| First  | 319  |
| Second | 343  |

| Room                  |
|-----------------------|
| Living / Kitchen Area |
| Bedroom               |
| Bathroom              |

| Metric        |  |
|---------------|--|
| 6.62m x 3.48m |  |
| 3.65m x 2.46m |  |
| 1.95m x 2.38m |  |

| В  | Boiler |
|----|--------|
| FF | Fridge |
| WM | Washi  |
| W  | Wardr  |

| В  | Boiler          |
|----|-----------------|
| FF | Fridge/Freezer  |
| WM | Washing Machine |
| W  | Wardrobe        |