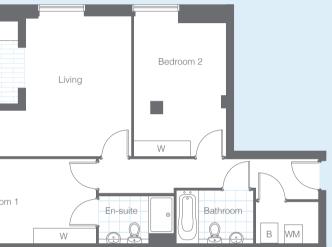

| oor   | Plot |
|-------|------|
| round | -    |
| rst   | 338  |
| econd | 362  |
|       |      |

FI

G

Fir

Se

| Room                  |
|-----------------------|
| Living / Kitchen Area |
| Bedroom 1             |
| Bedroom 2             |
| Bathroom              |
| En-Suite              |

W

Chrysler House | Floor Plans

| Metric        | Imperial    |
|---------------|-------------|
| 4.90m x 3.16m | 16'1" x 10' |
| 3.28m x 2.97m | 10'9" x 9'9 |
| 3.90m x 2.60m | 12'10" x 8' |
| 2.00m x 1.51m | 6'7" x 4'11 |
| 1.90m x 1.58m | 6'3" x 5'2" |

| Floor  | Plot |  |  |
|--------|------|--|--|
| Ground | -    |  |  |
| First  | 339  |  |  |
| Second | 363  |  |  |

| Room                  | Metric        | Imperial      |
|-----------------------|---------------|---------------|
| Living / Kitchen Area | 3.38m x 5.93m | 11'1" x 19'5" |
| Bedroom 1             | 3.65m x 2.93m | 12'0" x 9'7"  |
| Bedroom 2             | 3.05m x 2.68m | 10'0" x 8'10" |
| Bathroom              | 1.94m x 2.01m | 6'4" x 6'7"   |
| En-Suite              | 1.95m x 1.42m | 6'5" x 4'8"   |
|                       |               |               |