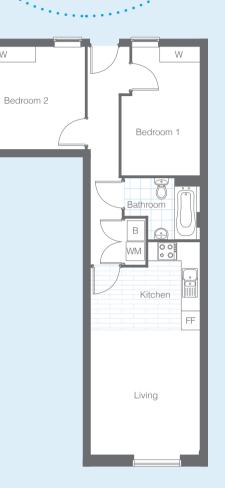

| oor   | Plot |
|-------|------|
| round | -    |
| rst   | 338  |
| econd | 362  |
|       |      |

FI

G

Fir

Se

| Room                  |
|-----------------------|
| Living / Kitchen Area |
| Bedroom 1             |
| Bedroom 2             |
| Bathroom              |
| En-Suite              |

W

Chrysler House | Floor Plans

| Metric        | Imperial    |
|---------------|-------------|
| 4.90m x 3.16m | 16'1" x 10' |
| 3.28m x 2.97m | 10'9" x 9'9 |
| 3.90m x 2.60m | 12'10" x 8' |
| 2.00m x 1.51m | 6'7" x 4'11 |
| 1.90m x 1.58m | 6'3" x 5'2" |