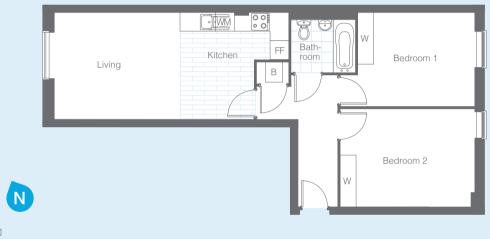

#### Imperial

21'9" x 11'5" 12'0" x 8'1" 6'5" x 7'10"

Chrysler House | Floor Plans

| Floor  | Plot |
|--------|------|
| Ground | -    |
| First  | 319  |
| Second | 343  |

| Room                  |
|-----------------------|
| Living / Kitchen Area |
| Bedroom               |
| Bathroom              |

| Metric        |  |
|---------------|--|
| 6.62m x 3.48m |  |
| 3.65m x 2.46m |  |
| 1.95m x 2.38m |  |

| В  | Boiler |
|----|--------|
| FF | Fridge |
| WM | Washi  |
| W  | Wardr  |

| В  | Boiler          |
|----|-----------------|
| FF | Fridge/Freezer  |
| WM | Washing Machine |
| W  | Wardrobe        |

| Floor  | Plot |
|--------|------|
| Ground | -    |
| First  | 327  |
| Second | 351  |

| Room                  |
|-----------------------|
| Living / Kitchen Area |
| Bedroom 1             |
| Bedroom 2             |

Bathroom

All floor plans in this brochure are for general guidance only. All room dimensions are subject to a plus/minus 5% tolerance. Measures are from plans and "as built", represent the largest cross section of each room and may vary and. Size of balconies vary between apartments of the same type. Any dimensions shown are not intended to be used for carpet sizes, appliances, spaces or items of furniture. These particulars do not constitute any part of an offer or contract with regard to the specifications.

Imperial

21'9" x 11'5"

12'0" x 8'1"

6'5" x 7'10"

N

22

Chrysler House | Floor Plans

| Floor  | Plot |
|--------|------|
| Ground | -    |
| First  | 328  |
| Second | 352  |