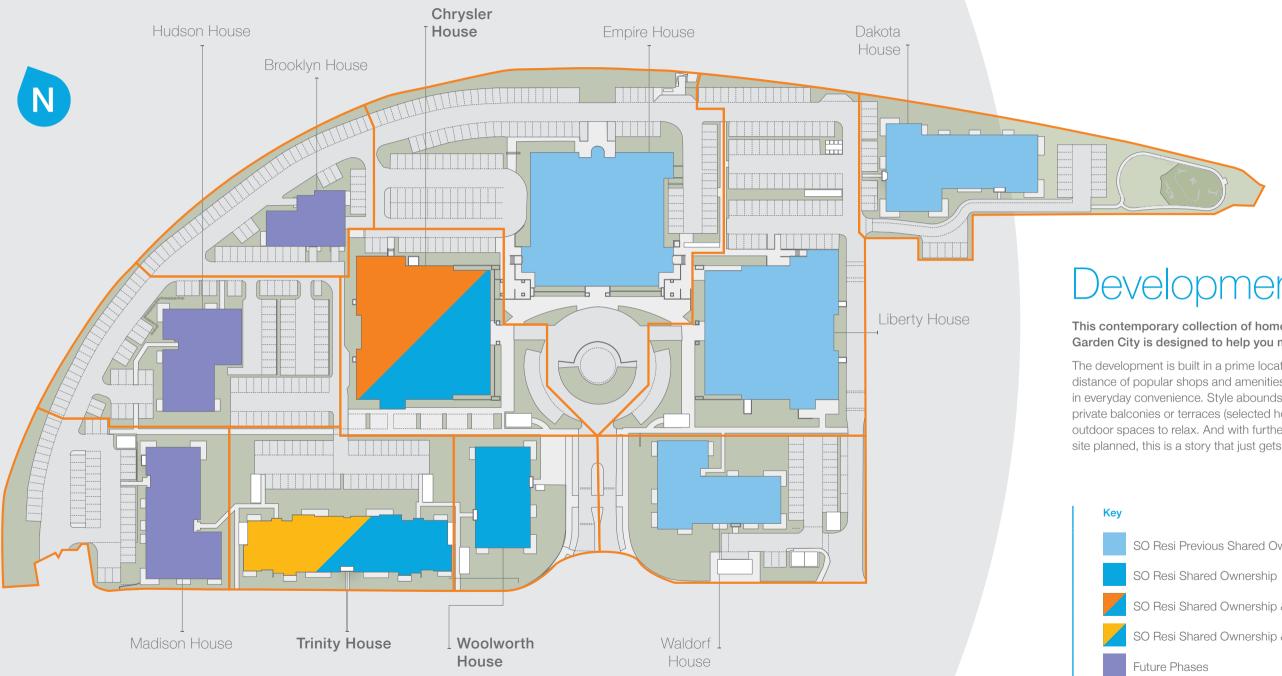

## Development overview

#### This contemporary collection of homes in central Welwyn Garden City is designed to help you make the most of living.

The development is built in a prime location within walking distance of popular shops and amenities for the ultimate in everyday convenience. Style abounds throughout and private balconies or terraces (selected homes only) provide outdoor spaces to relax. And with further expansion to the site planned, this is a story that just gets better and better.

- SO Resi Previous Shared Ownership Phases
- SO Resi Shared Ownership & Private Sale
- SO Resi Shared Ownership & Affordable Rent

# Chrysler House Floor by floor...

Ν

| Floor  | Plot |
|--------|------|
| Ground | -    |
| First  | 320  |
| Second | 344  |

| Room                  |
|-----------------------|
| Living / Kitchen Area |
| Bedroom               |
| Bathroom              |