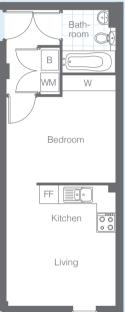

#### Imperial

21'9" x 11'5" 12'0" x 8'1" 6'5" x 7'10"

Chrysler House | Floor Plans

| Floor  | Plot |
|--------|------|
| Ground | -    |
| First  | 319  |
| Second | 343  |

| Room                  |
|-----------------------|
| Living / Kitchen Area |
| Bedroom               |
| Bathroom              |

| Metric        |  |
|---------------|--|
| 6.62m x 3.48m |  |
| 3.65m x 2.46m |  |
| 1.95m x 2.38m |  |

| В  | Boiler |
|----|--------|
| FF | Fridge |
| WM | Washi  |
| W  | Wardr  |

| В  | Boiler          |
|----|-----------------|
| FF | Fridge/Freezer  |
| WM | Washing Machine |
| W  | Wardrobe        |