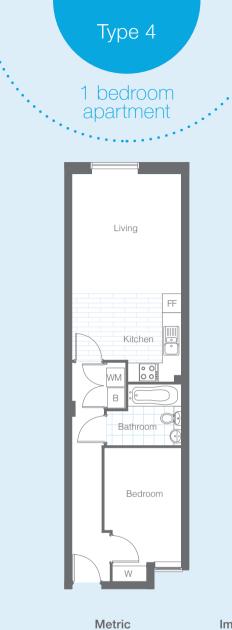

#### 1 bedroom apartment

\*\*\*\*\*\*\*\*\*\*\*\*\*\*\*\*\*\*

Living IIII Kitchen Bathroom Bedroom W

> Metric 6.62m x 3.48m 3.65m x 2.46m 1.95m x 2.38m

#### Imperial

21'9" x 11'5" 12'0" x 8'1" 6'5" x 7'10"

Chrysler House | Floor Plans

| Floor  | Plot |
|--------|------|
| Ground | -    |
| First  | 319  |
| Second | 343  |

| Room                  |
|-----------------------|
| Living / Kitchen Area |
| Bedroom               |
| Bathroom              |

| Metric        |  |
|---------------|--|
| 6.62m x 3.48m |  |
| 3.65m x 2.46m |  |
| 1.95m x 2.38m |  |

| В  | Boiler |
|----|--------|
| FF | Fridge |
| WM | Washi  |
| W  | Wardr  |

| В  | Boiler          |
|----|-----------------|
| FF | Fridge/Freezer  |
| WM | Washing Machine |
| W  | Wardrobe        |