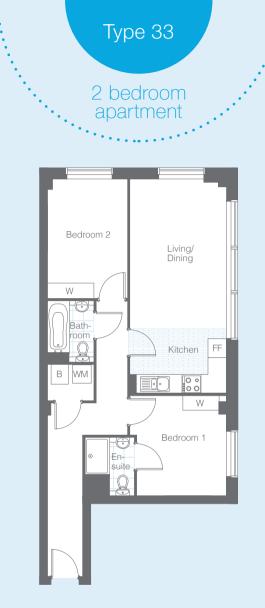

### Туре З

#### 1 bedroom apartment

••••••

Living Kitchen Bathroom Bedroom

#### Metric 6.62m x 3.49m 3.65m x 2.46m 1.95m x 2.38m

#### Imperial

21'9" x 11'5'' 12'0'' x 8'1'' 6'5'' x 7'10''

All floor plans in this brochure are for general guidance only. All room dimensions are subject to a plus/minus 5% tolerance. Measures are from plans and "as built", represent the largest cross section of each room and may vary and. Size of balconies vary between apartments of the same type. Any dimensions shown are not intended to be used for carpet sizes, appliances, spaces or items of furniture. These particulars do not constitute any part