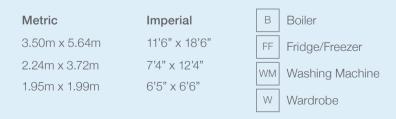

#### Metric 6.62m x 3.49m 3.65m x 2.46m 1.95m x 2.38m

#### Imperial

21'9" x 11'5'' 12'0'' x 8'1'' 6'5'' x 7'10''

All floor plans in this brochure are for general guidance only. All room dimensions are subject to a plus/minus 5% tolerance. Measures are from plans and "as built", represent the largest cross section of each room and may vary and. Size of balconies vary between apartments of the same type. Any dimensions shown are not intended to be used for carpet sizes, appliances, spaces or items of furniture. These particulars do not constitute any part

| Metric        | Imperial      |
|---------------|---------------|
| 6.62m x 3.48m | 21'9" x 11'5" |
| 3.65m x 2.46m | 12'0" x 8'1"  |
| 1.95m x 2.38m | 6'5" x 7'10"  |

| В  | Boiler    |
|----|-----------|
| FF | Fridge/Fr |
| WM | Washing   |
| W  | Wardrobe  |