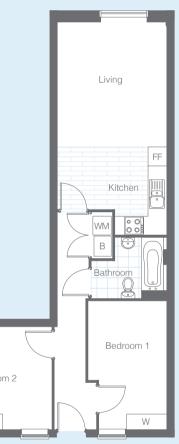

#### Imperial

21'9" x 11'5" 12'0" x 8'1" 6'5" x 7'10"

Chrysler House | Floor Plans

| Floor  | Plot |
|--------|------|
| Ground | -    |
| First  | 319  |
| Second | 343  |

| Room                  |
|-----------------------|
| Living / Kitchen Area |
| Bedroom               |
| Bathroom              |

| Metric        |  |
|---------------|--|
| 6.62m x 3.48m |  |
| 3.65m x 2.46m |  |
| 1.95m x 2.38m |  |

| В  | Boiler |
|----|--------|
| FF | Fridge |
| WM | Washi  |
| W  | Wardr  |

| В  | Boiler          |
|----|-----------------|
| FF | Fridge/Freezer  |
| WM | Washing Machine |
| W  | Wardrobe        |