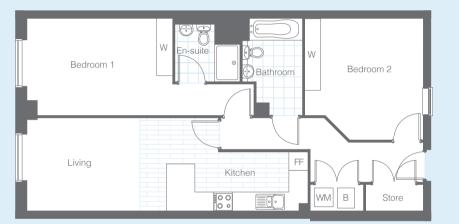

# Bedroom 2 Bedroom 1 3ath-

room

FF

00

Kitchen

- WW

| Floor  | Plot |
|--------|------|
| Ground | 305  |
| First  | -    |
| Second | -    |

| Room                  | Metric        |
|-----------------------|---------------|
| Living / Kitchen Area | 3.40m x 7.47m |
| Bedroom 1             | 2.99m x 3.73n |
| Bedroom 2             | 3.12m x 4.30m |
|                       |               |

Bathroom

| Imperial      | В  |
|---------------|----|
| 11'2" x 24'6" | FF |
| 9'10" x 12'3" | WM |
| 10'3" x 14'1" |    |
| 6'6" x 6'9"   | W  |

| В  | Boiler         |
|----|----------------|
| FF | Fridge/Freezer |
| WM | Washing Machir |
| W  | Wardrobe       |