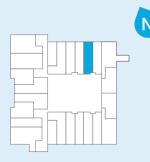

# Chrysler House Floor by floor...

Ν

| Floor  | Plot |
|--------|------|
| Ground | -    |
| First  | 320  |
| Second | 344  |

| Room                  |
|-----------------------|
| Living / Kitchen Area |
| Bedroom               |
| Bathroom              |