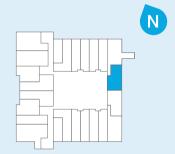

# Chrysler House Floor by floor...

Ν

| Floor  | Plot |
|--------|------|
| Ground | -    |
| First  | 320  |
| Second | 344  |

| Room                  |
|-----------------------|
| Living / Kitchen Area |
| Bedroom               |
| Bathroom              |