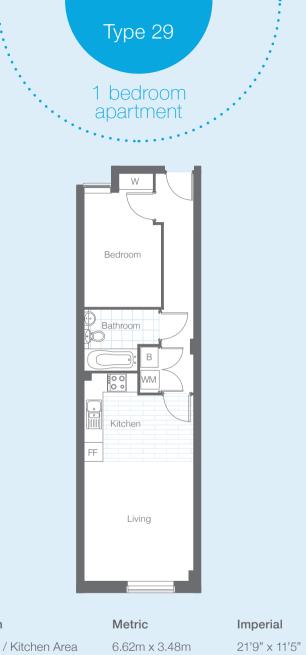

#### Imperial

21'9" x 11'5" 12'0" x 8'1" 6'5" x 7'10"

Chrysler House | Floor Plans

| Floor  | Plot |
|--------|------|
| Ground | -    |
| First  | 319  |
| Second | 343  |

| Room                  |
|-----------------------|
| Living / Kitchen Area |
| Bedroom               |
| Bathroom              |

| Metric        |  |
|---------------|--|
| 6.62m x 3.48m |  |
| 3.65m x 2.46m |  |
| 1.95m x 2.38m |  |

| В  | Boiler |
|----|--------|
| FF | Fridge |
| WM | Washi  |
| W  | Wardr  |

| В  | Boiler          |
|----|-----------------|
| FF | Fridge/Freezer  |
| WM | Washing Machine |
| W  | Wardrobe        |

Imperial

21'9" x 11'5"

12'0" x 8'1"

6'5" x 7'10"

N

22

Chrysler House | Floor Plans

| Floor  | Plot |
|--------|------|
| Ground | -    |
| First  | 328  |
| Second | 352  |