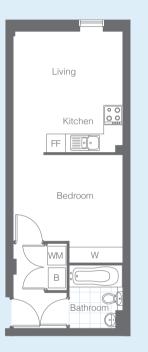

#### 1 bedroom apartment

\*\*\*\*\*\*\*\*\*\*\*\*\*\*\*\*\*\*

Living IIII Kitchen Bathroom Bedroom W

> Metric 6.62m x 3.48m 3.65m x 2.46m 1.95m x 2.38m

#### Imperial

21'9" x 11'5" 12'0" x 8'1" 6'5" x 7'10"

Chrysler House | Floor Plans

| Floor  | Plot |
|--------|------|
| Ground | -    |
| First  | 319  |
| Second | 343  |

| Room                  |
|-----------------------|
| Living / Kitchen Area |
| Bedroom               |
| Bathroom              |

| Metric        |  |
|---------------|--|
| 6.62m x 3.48m |  |
| 3.65m x 2.46m |  |
| 1.95m x 2.38m |  |

| В  | Boiler |
|----|--------|
| FF | Fridge |
| WM | Washi  |
| W  | Wardr  |

| В  | Boiler          |
|----|-----------------|
| FF | Fridge/Freezer  |
| WM | Washing Machine |
| W  | Wardrobe        |