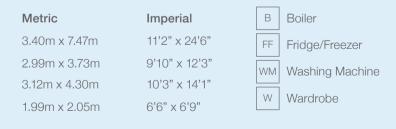

# Bedroom 2 Bedroom 1 3ath-

room

FF

00

Kitchen

- WW

| Floor  | Plot |
|--------|------|
| Ground | 305  |
| First  | -    |
| Second | -    |

| Room                  | Metric        |
|-----------------------|---------------|
| Living / Kitchen Area | 3.40m x 7.47m |
| Bedroom 1             | 2.99m x 3.73n |
| Bedroom 2             | 3.12m x 4.30m |
|                       |               |

Bathroom

| Imperial      | В  |
|---------------|----|
| 11'2" x 24'6" | FF |
| 9'10" x 12'3" | WM |
| 10'3" x 14'1" |    |
| 6'6" x 6'9"   | W  |

| В  | Boiler         |
|----|----------------|
| FF | Fridge/Freezer |
| WM | Washing Machir |
| W  | Wardrobe       |