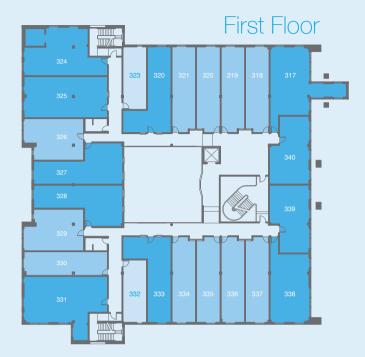

#### Imperial

21'9" x 11'5" 12'0" x 8'1" 6'5" x 7'10"

Chrysler House | Floor Plans

| Floor  | Plot |
|--------|------|
| Ground | -    |
| First  | 319  |
| Second | 343  |

| Room                  |
|-----------------------|
| Living / Kitchen Area |
| Bedroom               |
| Bathroom              |

| Floor  | Plot |
|--------|------|
| Ground | -    |
| First  | 327  |
| Second | 351  |

| Room                  |
|-----------------------|
| Living / Kitchen Area |
| Bedroom 1             |
| Bedroom 2             |

Imperial

21'9" x 11'5"

12'0" x 8'1"

6'5" x 7'10"

N

22

Chrysler House | Floor Plans

| Floor  | Plot |
|--------|------|
| Ground | -    |
| First  | 328  |
| Second | 352  |

Floor

Ground

Second

First

|   | Plot |
|---|------|
| ł | -    |
|   | 336  |
| k | 360  |

Room Living / Kitchen Area Bedroom 1 Bathroom

24

#### Imperial

21'9" x 11'5" 12'0" x 8'1" 6'5" x 7'10"

Chrysler House | Floor Plans

| Floor  | Plot |  |
|--------|------|--|
| Ground | -    |  |
| First  | 337  |  |
| Second | 361  |  |

| I | Room                 |
|---|----------------------|
|   | Living / Kitchen Are |
|   | Bedroom 1            |
|   | Bathroom             |

| oor   | Plot |
|-------|------|
| round | -    |
| rst   | 338  |
| econd | 362  |
|       |      |

FI

G

Fir

Se

| Room                  |
|-----------------------|
| Living / Kitchen Area |
| Bedroom 1             |
| Bedroom 2             |
| Bathroom              |
| En-Suite              |

| Floor  | Plot |  |  |
|--------|------|--|--|
| Ground | -    |  |  |
| First  | 339  |  |  |
| Second | 363  |  |  |

| Room                  | Metric        | Imperial      |
|-----------------------|---------------|---------------|
| Living / Kitchen Area | 3.38m x 5.93m | 11'1" x 19'5" |
| Bedroom 1             | 3.65m x 2.93m | 12'0" x 9'7"  |
| Bedroom 2             | 3.05m x 2.68m | 10'0" x 8'10" |
| Bathroom              | 1.94m x 2.01m | 6'4" x 6'7"   |
| En-Suite              | 1.95m x 1.42m | 6'5" x 4'8"   |
|                       |               |               |

| Floor  | Plot |
|--------|------|
| Ground | -    |
| First  | 340  |
| Second | 364  |
|        |      |

Room

Living / Kitchen Area Bedroom 1 Bedroom 2 Bathroom En-Suite

2 bedroom apartmen

\*\*\*\*\*\*\*\*\*\*\*\*\*