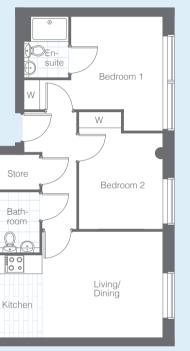

2 bedroom

Chrysler House | Floor Plans

(11)

## apartmen<sup>-</sup>

| Metric        | Imperial      | В  | Boiler          |
|---------------|---------------|----|-----------------|
| 4.26m x 6.71m | 14'0" x 22'0" | FF | Fridge/Freezer  |
| 2.71m x 5.55m | 8'11" x 18'3" | WM | Washing Machine |
| 4.26m x 2.94m | 14'0" × 9'8"  |    | Ū.              |
| 1.70m x 2.45m | 5'7" x 8'0"   | W  | Wardrobe        |
| 1.53m x 2.40m | 5'0" x 7'10"  |    |                 |

N

| Floor  | Plot |
|--------|------|
| Ground | 302  |
| First  | 325  |
| Second | -    |

|  | Room                  | Metric        | Imperial      |
|--|-----------------------|---------------|---------------|
|  | Living / Kitchen Area | 2.96m x 8.77m | 9'9" x 28'9"  |
|  | Bedroom 1             | 3.10m x 4.64m | 10'2" x 15'3" |
|  | Bedroom 2             | 3.78m x 3.78m | 12'5" x 12'5" |
|  | Bathroom              | 3.10m x 1.91m | 10'2" x 6'3"  |
|  | En-Suite              | 2.03m x 2.07m | 6'8" x 6'10"  |

| В  | Boiler          |
|----|-----------------|
| FF | Fridge/Freezer  |
| WM | Washing Machine |
| W  | Wardrobe        |

All floor plans in this brochure are for general guidance only. All room dimensions are subject to a plus/minus 5% tolerance. Measures are from plans and "as built", represent the largest cross section of each room and may vary and. Size of balconies vary between apartments of the same type. Any dimensions shown are not intended to be used for carpet sizes, appliances, spaces or items of furniture. These particulars do not constitute any part of an offer or contract with regard to the specifications.