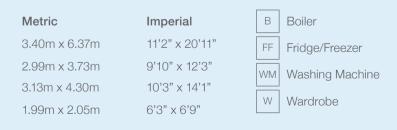

Bathroom

| Imperial      | В  |
|---------------|----|
| 11'2" x 24'6" | FF |
| 9'10" x 12'3" | WM |
| 10'3" x 14'1" |    |
| 6'6" x 6'9"   | W  |

| В  | Boiler         |
|----|----------------|
| FF | Fridge/Freezer |
| WM | Washing Machir |
| W  | Wardrobe       |