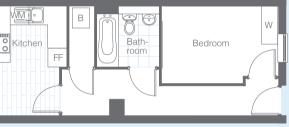

# Chrysler House Floor by floor...

Ν

| Floor  | Plot |
|--------|------|
| Ground | -    |
| First  | 320  |
| Second | 344  |

| Room                  |
|-----------------------|
| Living / Kitchen Area |
| Bedroom               |
| Bathroom              |

#### Metric 6.62m x 3.49m 3.65m x 2.46m 1.95m x 2.38m

#### Imperial

21'9" x 11'5'' 12'0'' x 8'1'' 6'5'' x 7'10''

All floor plans in this brochure are for general guidance only. All room dimensions are subject to a plus/minus 5% tolerance. Measures are from plans and "as built", represent the largest cross section of each room and may vary and. Size of balconies vary between apartments of the same type. Any dimensions shown are not intended to be used for carpet sizes, appliances, spaces or items of furniture. These particulars do not constitute any part

(7)

Chrysler House | Floor Plans

| Floor  | Plot |
|--------|------|
| Ground | 298  |
| First  | 321  |
| Second | 345  |

| Room                  |
|-----------------------|
| Living / Kitchen Area |
| Bedroom               |
| Bathroom              |

| Metric        | Imperial      |
|---------------|---------------|
| 6.62m x 3.48m | 21'9" x 11'5" |
| 3.65m x 2.46m | 12'0" x 8'1"  |
| 1.95m x 2.38m | 6'5" x 7'10"  |

| В  | Boiler    |
|----|-----------|
| FF | Fridge/Fr |
| WM | Washing   |
| W  | Wardrobe  |