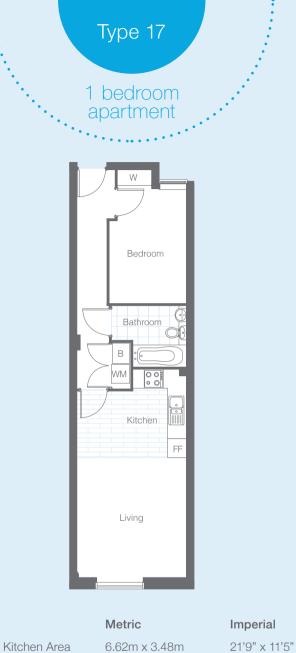

#### Imperial

21'9" x 11'5" 12'0" x 8'1" 6'5" x 7'10"

Chrysler House | Floor Plans

| Floor  | Plot |
|--------|------|
| Ground | -    |
| First  | 319  |
| Second | 343  |

| Room                  |
|-----------------------|
| Living / Kitchen Area |
| Bedroom               |
| Bathroom              |

| Metric        |  |
|---------------|--|
| 6.62m x 3.48m |  |
| 3.65m x 2.46m |  |
| 1.95m x 2.38m |  |

| В  | Boiler |
|----|--------|
| FF | Fridge |
| WM | Washi  |
| W  | Wardr  |

| В  | Boiler          |
|----|-----------------|
| FF | Fridge/Freezer  |
| WM | Washing Machine |
| W  | Wardrobe        |

Imperial

21'9" x 11'5"

12'0" x 8'1"

6'5" x 7'10"

N

22

Chrysler House | Floor Plans

| Floor  | Plot |
|--------|------|
| Ground | -    |
| First  | 328  |
| Second | 352  |