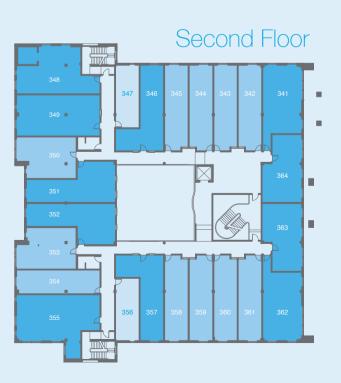

# Chrysler House Floor by floor...

Ν

| Floor  | Plot |
|--------|------|
| Ground | -    |
| First  | 320  |
| Second | 344  |

| Room                  |
|-----------------------|
| Living / Kitchen Area |
| Bedroom               |
| Bathroom              |