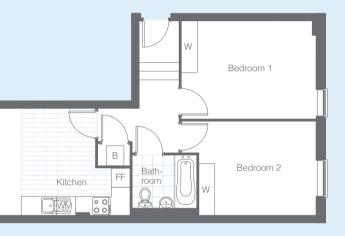

# Bedroom 2 Bedroom 1 3ath-

room

FF

00

Kitchen

- WW

| Floor  | Plot |
|--------|------|
| Ground | 305  |
| First  | -    |
| Second | -    |

| Room                  | Metric        |
|-----------------------|---------------|
| Living / Kitchen Area | 3.40m x 7.47m |
| Bedroom 1             | 2.99m x 3.73n |
| Bedroom 2             | 3.12m x 4.30m |
|                       |               |

Bathroom

| Imperial      | В  |
|---------------|----|
| 11'2" x 24'6" | FF |
| 9'10" x 12'3" | WM |
| 10'3" x 14'1" |    |
| 6'6" x 6'9"   | W  |

| В  | Boiler         |
|----|----------------|
| FF | Fridge/Freezer |
| WM | Washing Machir |
| W  | Wardrobe       |