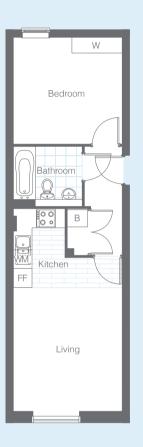

#### Imperial

21'9" x 11'5" 12'0" x 8'1" 6'5" x 7'10"

Chrysler House | Floor Plans

| Floor  | Plot |
|--------|------|
| Ground | -    |
| First  | 319  |
| Second | 343  |

| Room                  |
|-----------------------|
| Living / Kitchen Area |
| Bedroom               |
| Bathroom              |

| Metric        |  |
|---------------|--|
| 6.62m x 3.48m |  |
| 3.65m x 2.46m |  |
| 1.95m x 2.38m |  |

| В  | Boiler |
|----|--------|
| FF | Fridge |
| WM | Washi  |
| W  | Wardr  |

| В  | Boiler          |
|----|-----------------|
| FF | Fridge/Freezer  |
| WM | Washing Machine |
| W  | Wardrobe        |