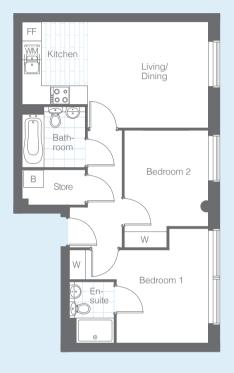

| oor   | Plot |
|-------|------|
| round | -    |
| rst   | 338  |
| econd | 362  |
|       |      |

FI

G

Fir

Se

| Room                  |
|-----------------------|
| Living / Kitchen Area |
| Bedroom 1             |
| Bedroom 2             |
| Bathroom              |
| En-Suite              |

W

Chrysler House | Floor Plans

| Metric        | Imperial    |
|---------------|-------------|
| 4.90m x 3.16m | 16'1" x 10' |
| 3.28m x 2.97m | 10'9" x 9'9 |
| 3.90m x 2.60m | 12'10" x 8' |
| 2.00m x 1.51m | 6'7" x 4'11 |
| 1.90m x 1.58m | 6'3" x 5'2" |

| Floor  | Plot |  |  |
|--------|------|--|--|
| Ground | -    |  |  |
| First  | 339  |  |  |
| Second | 363  |  |  |

| Room                  | Metric        | Imperial      |
|-----------------------|---------------|---------------|
| Living / Kitchen Area | 3.38m x 5.93m | 11'1" x 19'5" |
| Bedroom 1             | 3.65m x 2.93m | 12'0" x 9'7"  |
| Bedroom 2             | 3.05m x 2.68m | 10'0" x 8'10" |
| Bathroom              | 1.94m x 2.01m | 6'4" x 6'7"   |
| En-Suite              | 1.95m x 1.42m | 6'5" x 4'8"   |
|                       |               |               |

| В  | Boiler          |
|----|-----------------|
| FF | Fridge/Freezer  |
| WM | Washing Machine |
| W  | Wardrobe        |

All floor plans in this brochure are for general guidance only. All room dimensions are subject to a plus/minus 5% tolerance. Measures are from plans and "as built", represent the largest cross section of each room and may vary and. Size of balconies vary between apartments of the same type. Any dimensions shown are not intended to be used for carpet sizes, appliances, spaces or items of furniture. These particulars do not constitute any part of an offer or contract with regard to the specifications.