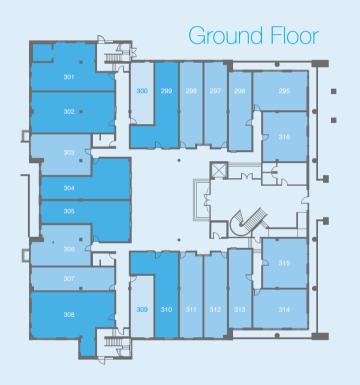

# Chrysler House Floor by floor...

Ν

| Floor  | Plot |
|--------|------|
| Ground | -    |
| First  | 320  |
| Second | 344  |

| Room                  |
|-----------------------|
| Living / Kitchen Area |
| Bedroom               |
| Bathroom              |

(7)

Chrysler House | Floor Plans

| Floor  | Plot |
|--------|------|
| Ground | 298  |
| First  | 321  |
| Second | 345  |

| Room                  |
|-----------------------|
| Living / Kitchen Area |
| Bedroom               |
| Bathroom              |

| Floor  | Plot |
|--------|------|
| Ground | 300  |
| First  | -    |
| Second | 347  |

| Room                  |
|-----------------------|
| Living / Kitchen Area |
| Bedroom               |
| Bathroom              |

| loor   | Plot |
|--------|------|
| around | 304  |
| irst   | -    |
| econd  | -    |