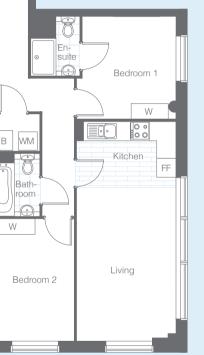

## apartmen<sup>-</sup>

| Metric        | Imperial      | В  | Boiler          |
|---------------|---------------|----|-----------------|
| 4.26m x 6.71m | 14'0" x 22'0" | FF | Fridge/Freezer  |
| 2.71m x 5.55m | 8'11" x 18'3" | WM | Washing Machine |
| 4.26m x 2.94m | 14'0" × 9'8"  |    | Ū.              |
| 1.70m x 2.45m | 5'7" x 8'0"   | W  | Wardrobe        |
| 1.53m x 2.40m | 5'0" x 7'10"  |    |                 |

N

| Floor  | Plot |
|--------|------|
| Ground | 302  |
| First  | 325  |
| Second | -    |

|  | Room                  | Metric        | Imperial      |
|--|-----------------------|---------------|---------------|
|  | Living / Kitchen Area | 2.96m x 8.77m | 9'9" x 28'9"  |
|  | Bedroom 1             | 3.10m x 4.64m | 10'2" x 15'3" |
|  | Bedroom 2             | 3.78m x 3.78m | 12'5" x 12'5" |
|  | Bathroom              | 3.10m x 1.91m | 10'2" x 6'3"  |
|  | En-Suite              | 2.03m x 2.07m | 6'8" x 6'10"  |

| В  | Boiler          |
|----|-----------------|
| FF | Fridge/Freezer  |
| WM | Washing Machine |
| W  | Wardrobe        |

All floor plans in this brochure are for general guidance only. All room dimensions are subject to a plus/minus 5% tolerance. Measures are from plans and "as built", represent the largest cross section of each room and may vary and. Size of balconies vary between apartments of the same type. Any dimensions shown are not intended to be used for carpet sizes, appliances, spaces or items of furniture. These particulars do not constitute any part of an offer or contract with regard to the specifications.