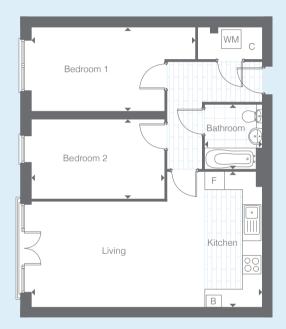

| В  | Boiler          |
|----|-----------------|
| F  | Fridge          |
| WM | Washing Machine |
| С  | Cupboard        |

| Floor  | Plot |
|--------|------|
| First  | 519  |
| Second | 525  |
| Third  | 531  |
| Fourth | 537  |

| Floor  | Plot |
|--------|------|
| First  | 520  |
| Second | 526  |
| Third  | 532  |
| Fourth | 538  |

| Room                 | Metric        | Imperial      |
|----------------------|---------------|---------------|
| Living / Dining Area | 6.85m x 3.68m | 22'9" x 12'2" |
| Kitchen              | 2.39m x 4.25m | 13'11" x 7'7" |
| Bedroom 1            | 5.54m x 2.56m | 18'2" x 9'1"  |
| Bedroom 2            | 4.44m x 2.59m | 14'8" x 8'5"  |
| Bathroom             | 2.14m x 2.55m | 6'11" x 6'5"  |
| En-Suite             | 1.99m x 2.50m | 7'3" × 5'7"   |