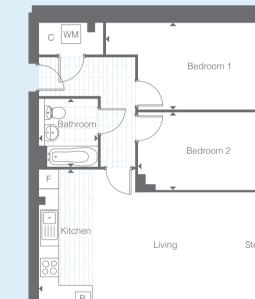

Plot

512

Ground

Type 1

| Floor  | Plot |
|--------|------|
| Ground | 513  |

| N |
|---|
|   |

| Room                  | Metric        | Imperial       | В      | Boiler                                                                                                         |
|-----------------------|---------------|----------------|--------|----------------------------------------------------------------------------------------------------------------|
| Living / Kitchen Area | 7.61m x 4.51m | 25'0" x 14'10" | F      | Fridge                                                                                                         |
| Bedroom 1             | 4.39m x 2.71m | 14'5" x 8'11"  | \^/\ / | , and the second se |
| Bedroom 2             | 4.39m x 2.68m | 14'5" x 8'10"  | WM     | Washing Mach                                                                                                   |
| Bathroom              | 1.90m x 2.17m | 6'3" × 7'1"    | С      | Cupboard                                                                                                       |
|                       |               |                |        |                                                                                                                |

Kitchen

All floor plans in this brochure are for general guidance only. All room dimensions are subject to a plus/minus 5% tolerance. Measures are from plans and "as built", represent the largest cross section of each room and may vary and. Size of balconies vary between apartments of the same type. Any dimensions shown are not intended to be used for carpet sizes, appliances, spaces or items of furniture. These particulars do not constitute any part of an offer or contract with regard to the specifications.