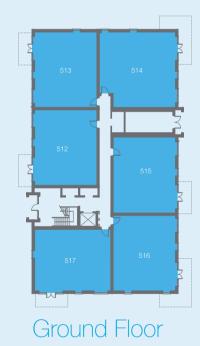

## Woolworth House Floor by floor...

LL

Plot

512

Ground

Type 1

| Floor  | Plot |
|--------|------|
| Ground | 513  |

| N |
|---|
|   |

| Room                  | Metric        | Imperial       | В      | Boiler                                                                                                         |
|-----------------------|---------------|----------------|--------|----------------------------------------------------------------------------------------------------------------|
| Living / Kitchen Area | 7.61m x 4.51m | 25'0" x 14'10" | F      | Fridge                                                                                                         |
| Bedroom 1             | 4.39m x 2.71m | 14'5" x 8'11"  | \^/\ / | , and the second se |
| Bedroom 2             | 4.39m x 2.68m | 14'5" x 8'10"  | WM     | Washing Mach                                                                                                   |
| Bathroom              | 1.90m x 2.17m | 6'3" × 7'1"    | С      | Cupboard                                                                                                       |
|                       |               |                |        |                                                                                                                |

| 1               |
|-----------------|
|                 |
| Room            |
| Living / Kitaba |

|  | N |
|--|---|
|  |   |

Floor

Ground

Plot

515

| Room     |
|----------|
| Living / |
| Bedroor  |
| Bedroor  |
|          |

| Floor  | Plot |
|--------|------|
| Ground | 516  |

| Room                  | Metric        | Imperial      |
|-----------------------|---------------|---------------|
| Living / Kitchen Area | 7.61m x 4.31m | 25'0" x 14'2" |
| Bedroom 1             | 4.31m x 2.76m | 14'2" x 9'1"  |
| Bedroom 2             | 4.31m x 2.64m | 14'2" x 8'8"  |
| Bathroom              | 2.28m x 2.05m | 7'6" x 6'9"   |

| В  | Boiler          |
|----|-----------------|
| F  | Fridge          |
| WM | Washing Machine |
| С  | Cupboard        |

Floor

Ground

Plot

517

Woolworth House | Floor Plans

| Room                  | Metric        | Imperial       |
|-----------------------|---------------|----------------|
| Living / Kitchen Area | 4.02m x 7.54m | 13'2" x 24'9"  |
| Bedroom 1             | 2.80m x 4.22m | 9'2" x 13'10"  |
| Bedroom 2             | 2.69m x 4.22m | 8'10" x 13'10" |
| Bathroom              | 2.54m x 2.05m | 8'4" x 6'9"    |
|                       |               |                |