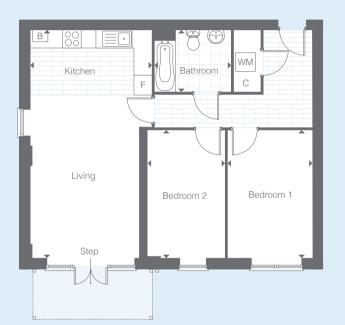

Type 7

Type 8

Woolworth House | Floor Plans

2 bedroom apartment

| Floor  | Plot |
|--------|------|
| First  | 518  |
| Second | 524  |
| Third  | 530  |
| Fourth | 536  |

| Room                  | Metric        | Imperial      |
|-----------------------|---------------|---------------|
| Living / Kitchen Area | 7.61m x 4.46m | 25'0" x 14'8" |
| Bedroom 1             | 5.41m x 2.77m | 17'9" x 9'1"  |
| Bedroom 2             | 4.39m x 2.63m | 14'5" x 8'8"  |
| Bathroom              | 1.90m x 2.13m | 6'3" x 7'0"   |