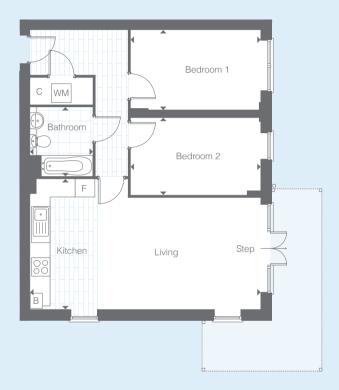

Plot

512

Ground

Type 1

| Floor  | Plot |
|--------|------|
| Ground | 513  |

| N |
|---|
|   |

| Room                  | Metric        | Imperial       | В      | Boiler                                                                                                         |
|-----------------------|---------------|----------------|--------|----------------------------------------------------------------------------------------------------------------|
| Living / Kitchen Area | 7.61m x 4.51m | 25'0" x 14'10" | F      | Fridge                                                                                                         |
| Bedroom 1             | 4.39m x 2.71m | 14'5" x 8'11"  | \^/\ / | , and the second se |
| Bedroom 2             | 4.39m x 2.68m | 14'5" x 8'10"  | WM     | Washing Mach                                                                                                   |
| Bathroom              | 1.90m x 2.17m | 6'3" × 7'1"    | С      | Cupboard                                                                                                       |
|                       |               |                |        |                                                                                                                |

Kitchen

All floor plans in this brochure are for general guidance only. All room dimensions are subject to a plus/minus 5% tolerance. Measures are from plans and "as built", represent the largest cross section of each room and may vary and. Size of balconies vary between apartments of the same type. Any dimensions shown are not intended to be used for carpet sizes, appliances, spaces or items of furniture. These particulars do not constitute any part of an offer or contract with regard to the specifications.

Imperial

25'0" x 14'8"

17'9" x 9'0"

14'5" x 8'11"

7'1" x 6'3"

B Boiler

F Fridge

C Cupboard

WM Washing Machine

All floor plans in this brochure are for general guidance only. All room dimensions are subject to a plus/minus 5% tolerance. Measures are from plans and

2 bedroom

| c wm     | Bedroom 1 |      |
|----------|-----------|------|
| Bathroom | Bedroom 2 |      |
| Kitchen  | Living    | Step |