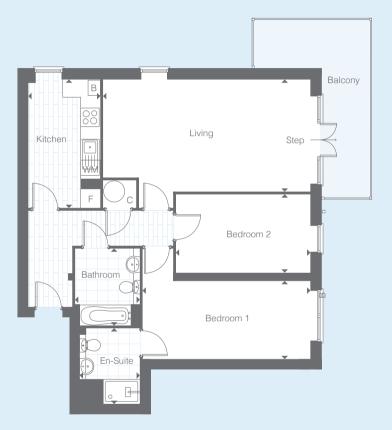

Woolworth House | Floor Plans

Type 2

Living

Bedroom 1

Bedroom 2

contract with regard to the specifications.

Metric

7.61m x 4.46m

5.41m x 2.75m

4.39m x 2.72m

2.17m x 1.90m

Room

Bedroom 1

Bedroom 2

Bathroom

Living / Kitchen Area

Plot

512

Ground

Type 1

| Floor  | Plot |
|--------|------|
| Ground | 513  |

| N |
|---|
|   |

| Room                  | Metric        | Imperial       | В      | Boiler                                                                                                         |
|-----------------------|---------------|----------------|--------|----------------------------------------------------------------------------------------------------------------|
| Living / Kitchen Area | 7.61m x 4.51m | 25'0" x 14'10" | F      | Fridge                                                                                                         |
| Bedroom 1             | 4.39m x 2.71m | 14'5" x 8'11"  | \^/\ / | , and the second se |
| Bedroom 2             | 4.39m x 2.68m | 14'5" x 8'10"  | WM     | Washing Mach                                                                                                   |
| Bathroom              | 1.90m x 2.17m | 6'3" × 7'1"    | С      | Cupboard                                                                                                       |
|                       |               |                |        |                                                                                                                |