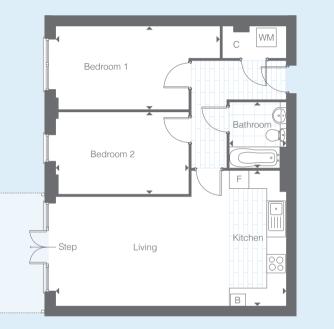

Woolworth House | Floor Plans

Type 2

Living

Bedroom 1

Bedroom 2

contract with regard to the specifications.

Metric

7.61m x 4.46m

5.41m x 2.75m

4.39m x 2.72m

2.17m x 1.90m

Room

Bedroom 1

Bedroom 2

Bathroom

Living / Kitchen Area

Plot

512

Ground

Type 1

| Floor  | Plot |
|--------|------|
| Ground | 513  |

| N |
|---|
|   |

| Room                  | Metric        | Imperial       | В      | Boiler                                                                                                         |
|-----------------------|---------------|----------------|--------|----------------------------------------------------------------------------------------------------------------|
| Living / Kitchen Area | 7.61m x 4.51m | 25'0" x 14'10" | F      | Fridge                                                                                                         |
| Bedroom 1             | 4.39m x 2.71m | 14'5" x 8'11"  | \^/\ / | , and the second se |
| Bedroom 2             | 4.39m x 2.68m | 14'5" x 8'10"  | WM     | Washing Mach                                                                                                   |
| Bathroom              | 1.90m x 2.17m | 6'3" × 7'1"    | С      | Cupboard                                                                                                       |
|                       |               |                |        |                                                                                                                |