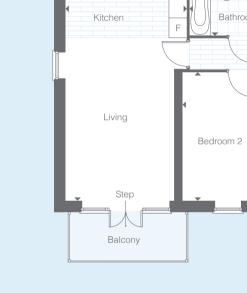

Woolworth House | Floor Plans

Type 2

Living

Bedroom 1

Bedroom 2

contract with regard to the specifications.

Metric

7.61m x 4.46m

5.41m x 2.75m

4.39m x 2.72m

2.17m x 1.90m

Room

Bedroom 1

Bedroom 2

Bathroom

Living / Kitchen Area