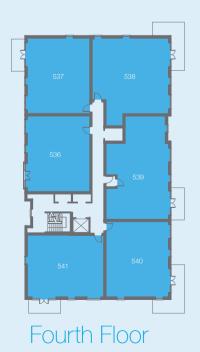

Type 7

Type 8

Woolworth House | Floor Plans

2 bedroom apartment

| Floor  | Plot |
|--------|------|
| First  | 518  |
| Second | 524  |
| Third  | 530  |
| Fourth | 536  |

| Room                  | Metric        | Imperial      |
|-----------------------|---------------|---------------|
| Living / Kitchen Area | 7.61m x 4.46m | 25'0" x 14'8" |
| Bedroom 1             | 5.41m x 2.77m | 17'9" x 9'1"  |
| Bedroom 2             | 4.39m x 2.63m | 14'5" x 8'8"  |
| Bathroom              | 1.90m x 2.13m | 6'3" x 7'0"   |

| В  | Boiler          |
|----|-----------------|
| F  | Fridge          |
| WM | Washing Machine |
| С  | Cupboard        |

| Floor  | Plot |
|--------|------|
| First  | 519  |
| Second | 525  |
| Third  | 531  |
| Fourth | 537  |

| Floor  | Plot |
|--------|------|
| First  | 521  |
| Second | 527  |
| Third  | 533  |
| Fourth | 539  |
|        |      |

Type 12

Woolworth House | Floor Plans

2 bedroom

Type 11

2 bedroom

| Room                  | Metric        | Imperial      |
|-----------------------|---------------|---------------|
| Living / Kitchen Area | 7.61m x 4.19m | 25'0" x 13'9" |
| Bedroom 1             | 4.33m x 2.69m | 14'3" x 8'10" |
| Bedroom 2             | 4.33m x 2.55m | 14'3" x 8'4"  |
| Bathroom              | 2.03m x 2.07m | 6'8" x 6'10"  |

| E | 3  | Boiler          |
|---|----|-----------------|
|   | =  | Fridge          |
| W | /M | Washing Machine |
| ( | 0  | Cupboard        |

| Plot |
|------|
| 523  |
| 529  |
| 535  |
| 541  |

Floor

First

Third

Fourth

Second

| Room                  | Metric        | Imperial      | В                                     | Boiler |
|-----------------------|---------------|---------------|---------------------------------------|--------|
| Living / Kitchen Area | 7.54m x 4.02m | 24'9" x 13'2" | F                                     | Fridge |
| Bedroom 1             | 4.25m x 2.80m | 13'11" x 9'2" | \ \ \ \ \ \ \ \ \ \ \ \ \ \ \ \ \ \ \ | _      |
| Bedroom 2             | 4.25m x 2.57m | 13'11" x 8'5" | WM                                    | Washin |
| Bathroom              | 2.54m x 2.05m | 8'4" x 6'9"   | С                                     | Cupboa |

Bedroom 1

Floor

First

Second

Third

Fourth

Plot

522

528

534

540

With SO Resi, you buy your own home in your own way. You start with a share that's right for you, then you can buy extra shares over time, so it's all manageable and suits your income.

You start by buying between 25% and 75% of your SO Resi home. That means your monthly mortgage payments and deposit are smaller than they would be if you bought your home outright. There are two other monthly payments for your SO Resi home. One is the SO Resi payment for the share of your home that Metropolitan Thames Valley owns. The other is the service charge, which pays to look after the building you live in. There are also the usual other costs, like household utility bills. You can choose to buy a bigger share of your SO Resi home in the future, and even own 100%. The bigger the share you own, the lower your SO Resi payment will be.