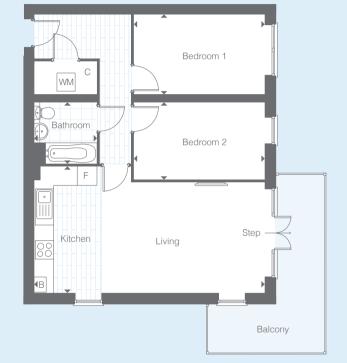

WM Washing Machine

All floor plans in this brochure are for general guidance only. All room dimensions are subject to a plus/minus 5% tolerance. Measures are from plans and

2 bedroom

| c wm     | Bedroom 1 |      |
|----------|-----------|------|
| Bathroom | Bedroom 2 |      |
| Kitchen  | Living    | Step |

| Room                  | Metric        | Imperial      | B Boiler  |
|-----------------------|---------------|---------------|-----------|
| Living / Kitchen Area | 7.61m x 4.40m | 25'0" x 14'5" | F Fridge  |
| Bedroom 1             | 5.40m x 2.88m | 17'6" x 9'2"  |           |
| Bedroom 2             | 4.34m x 2.57m | 14'3" x 8'5"  | WM Washin |
| Bathroom              | 1.95m x 2.25m | 6'5" x 7'5"   | C Cupboa  |