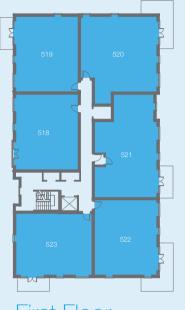

Type 7

Type 8

Woolworth House | Floor Plans

2 bedroom apartment

| Floor  | Plot |
|--------|------|
| First  | 518  |
| Second | 524  |
| Third  | 530  |
| Fourth | 536  |

| Room                  | Metric        | Imperial      |
|-----------------------|---------------|---------------|
| Living / Kitchen Area | 7.61m x 4.46m | 25'0" x 14'8" |
| Bedroom 1             | 5.41m x 2.77m | 17'9" x 9'1"  |
| Bedroom 2             | 4.39m x 2.63m | 14'5" x 8'8"  |
| Bathroom              | 1.90m x 2.13m | 6'3" x 7'0"   |

| В  | Boiler          |
|----|-----------------|
| F  | Fridge          |
| WM | Washing Machine |
| С  | Cupboard        |

| Floor  | Plot |
|--------|------|
| First  | 519  |
| Second | 525  |
| Third  | 531  |
| Fourth | 537  |

| Floor  | Plot |
|--------|------|
| First  | 520  |
| Second | 526  |
| Third  | 532  |
| Fourth | 538  |

| Room                 | Metric        | Imperial      |
|----------------------|---------------|---------------|
| Living / Dining Area | 6.85m x 3.68m | 22'9" x 12'2" |
| Kitchen              | 2.39m x 4.25m | 13'11" x 7'7" |
| Bedroom 1            | 5.54m x 2.56m | 18'2" x 9'1"  |
| Bedroom 2            | 4.44m x 2.59m | 14'8" x 8'5"  |
| Bathroom             | 2.14m x 2.55m | 6'11" x 6'5"  |
| En-Suite             | 1.99m x 2.50m | 7'3" × 5'7"   |

| Floor  | Plot |
|--------|------|
| First  | 521  |
| Second | 527  |
| Third  | 533  |
| Fourth | 539  |
|        |      |

Type 12

Woolworth House | Floor Plans

2 bedroom

Type 11

2 bedroom

| Room                  | Metric        | Imperial      |
|-----------------------|---------------|---------------|
| Living / Kitchen Area | 7.61m x 4.19m | 25'0" x 13'9" |
| Bedroom 1             | 4.33m x 2.69m | 14'3" x 8'10" |
| Bedroom 2             | 4.33m x 2.55m | 14'3" x 8'4"  |
| Bathroom              | 2.03m x 2.07m | 6'8" x 6'10"  |