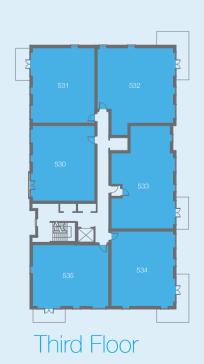

Type 7

Type 8

Woolworth House | Floor Plans

2 bedroom apartment

| Floor  | Plot |
|--------|------|
| First  | 518  |
| Second | 524  |
| Third  | 530  |
| Fourth | 536  |

| Room                  | Metric        | Imperial      |
|-----------------------|---------------|---------------|
| Living / Kitchen Area | 7.61m x 4.46m | 25'0" x 14'8" |
| Bedroom 1             | 5.41m x 2.77m | 17'9" x 9'1"  |
| Bedroom 2             | 4.39m x 2.63m | 14'5" x 8'8"  |
| Bathroom              | 1.90m x 2.13m | 6'3" x 7'0"   |

| В  | Boiler          |
|----|-----------------|
| F  | Fridge          |
| WM | Washing Machine |
| С  | Cupboard        |

| Floor  | Plot |
|--------|------|
| First  | 519  |
| Second | 525  |
| Third  | 531  |
| Fourth | 537  |

| Floor  | Plot |
|--------|------|
| First  | 521  |
| Second | 527  |
| Third  | 533  |
| Fourth | 539  |
|        |      |

Type 12

Woolworth House | Floor Plans

2 bedroom

Type 11

2 bedroom

| Room                  | Metric        | Imperial      |
|-----------------------|---------------|---------------|
| Living / Kitchen Area | 7.61m x 4.19m | 25'0" x 13'9" |
| Bedroom 1             | 4.33m x 2.69m | 14'3" x 8'10" |
| Bedroom 2             | 4.33m x 2.55m | 14'3" x 8'4"  |
| Bathroom              | 2.03m x 2.07m | 6'8" x 6'10"  |

| E | 3  | Boiler          |
|---|----|-----------------|
|   | =  | Fridge          |
| W | /M | Washing Machine |
| ( | 0  | Cupboard        |

| Plot |
|------|
| 523  |
| 529  |
| 535  |
| 541  |

Floor

First

Third

Fourth

Second

| Room                  | Metric        | Imperial      | В                                     | Boiler |
|-----------------------|---------------|---------------|---------------------------------------|--------|
| Living / Kitchen Area | 7.54m x 4.02m | 24'9" x 13'2" | F                                     | Fridge |
| Bedroom 1             | 4.25m x 2.80m | 13'11" x 9'2" | \ \ \ \ \ \ \ \ \ \ \ \ \ \ \ \ \ \ \ | _      |
| Bedroom 2             | 4.25m x 2.57m | 13'11" x 8'5" | WM                                    | Washin |
| Bathroom              | 2.54m x 2.05m | 8'4" x 6'9"   | С                                     | Cupboa |

Bedroom 1

Floor

First

Second

Third

Fourth

Plot

522

528

534

540

With SO Resi, you buy your own home in your own way. You start with a share that's right for you, then you can buy extra shares over time, so it's all manageable and suits your income.

You start by buying between 25% and 75% of your SO Resi home. That means your monthly mortgage payments and deposit are smaller than they would be if you bought your home outright. There are two other monthly payments for your SO Resi home. One is the SO Resi payment for the share of your home that Metropolitan Thames Valley owns. The other is the service charge, which pays to look after the building you live in. There are also the usual other costs, like household utility bills. You can choose to buy a bigger share of your SO Resi home in the future, and even own 100%. The bigger the share you own, the lower your SO Resi payment will be.