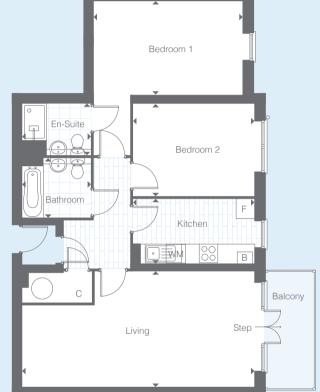

| Room                 | Metric        | Imperial      |
|----------------------|---------------|---------------|
| Living / Dining Area | 7.61m x 3.78m | 25'0" x 12'5" |
| Kitchen              | 3.90m x 2.15m | 12'10" x 7'1" |
| Bedroom 1            | 4.89m x 3.08m | 16'1" x 10'1" |
| Bedroom 2            | 3.98m x 3.03m | 13'1" x 9'11" |
| Bathroom             | 2.26m x 1.96m | 7'5" × 6'5"   |
| En-Suite             | 2.26m x 1.70m | 7'5" × 5'7"   |