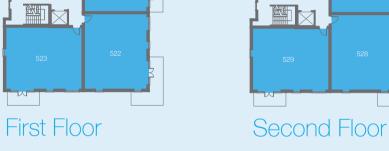

Type 7

Type 8

Woolworth House | Floor Plans

2 bedroom apartment

| Floor  | Plot |
|--------|------|
| First  | 518  |
| Second | 524  |
| Third  | 530  |
| Fourth | 536  |

| Room                  | Metric        | Imperial      |
|-----------------------|---------------|---------------|
| Living / Kitchen Area | 7.61m x 4.46m | 25'0" x 14'8" |
| Bedroom 1             | 5.41m x 2.77m | 17'9" x 9'1"  |
| Bedroom 2             | 4.39m x 2.63m | 14'5" x 8'8"  |
| Bathroom              | 1.90m x 2.13m | 6'3" x 7'0"   |

| В  | Boiler          |
|----|-----------------|
| F  | Fridge          |
| WM | Washing Machine |
| С  | Cupboard        |

| Floor  | Plot |
|--------|------|
| First  | 519  |
| Second | 525  |
| Third  | 531  |
| Fourth | 537  |

| Floor  | Plot |
|--------|------|
| First  | 521  |
| Second | 527  |
| Third  | 533  |
| Fourth | 539  |
|        |      |

Type 12

Woolworth House | Floor Plans

2 bedroom

Type 11

2 bedroom

| Room                  | Metric        | Imperial      |
|-----------------------|---------------|---------------|
| Living / Kitchen Area | 7.61m x 4.19m | 25'0" x 13'9" |
| Bedroom 1             | 4.33m x 2.69m | 14'3" x 8'10" |
| Bedroom 2             | 4.33m x 2.55m | 14'3" x 8'4"  |
| Bathroom              | 2.03m x 2.07m | 6'8" x 6'10"  |

| E | 3  | Boiler          |
|---|----|-----------------|
|   | =  | Fridge          |
| W | /M | Washing Machine |
| ( | 0  | Cupboard        |

| Plot |
|------|
| 523  |
| 529  |
| 535  |
| 541  |

Floor

First

Third

Fourth

Second

| Room                  | Metric        | Imperial      | В                                     | Boiler |
|-----------------------|---------------|---------------|---------------------------------------|--------|
| Living / Kitchen Area | 7.54m x 4.02m | 24'9" x 13'2" | F                                     | Fridge |
| Bedroom 1             | 4.25m x 2.80m | 13'11" x 9'2" | \ \ \ \ \ \ \ \ \ \ \ \ \ \ \ \ \ \ \ | _      |
| Bedroom 2             | 4.25m x 2.57m | 13'11" x 8'5" | WM                                    | Washin |
| Bathroom              | 2.54m x 2.05m | 8'4" x 6'9"   | С                                     | Cupboa |

Bedroom 1

Floor

First

Second

Third

Fourth

Plot

522

528

534

540

With SO Resi, you buy your own home in your own way. You start with a share that's right for you, then you can buy extra shares over time, so it's all manageable and suits your income.

You start by buying between 25% and 75% of your SO Resi home. That means your monthly mortgage payments and deposit are smaller than they would be if you bought your home outright. There are two other monthly payments for your SO Resi home. One is the SO Resi payment for the share of your home that Metropolitan Thames Valley owns. The other is the service charge, which pays to look after the building you live in. There are also the usual other costs, like household utility bills. You can choose to buy a bigger share of your SO Resi home in the future, and even own 100%. The bigger the share you own, the lower your SO Resi payment will be.