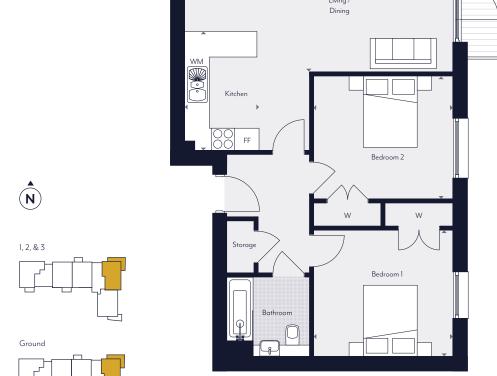

### Key

.04. .05.

APARTMENT

Type A

Two Bedroom Plots 47, 50, 53 & 56 Living/Dining 7.09m x 3.27m 23'3" x 10'8" 3.30m x 3.16m 10'9" x 10'4" Kitchen Bedroom 1 3.69m x 3.34m 12'0" x 10'11" 3.69m x 3.21m 12'0" x 10'6" Bedroom 2

70 sq m

Total area of apartments may vary.

Total Internal Area

APARTMENT

Type B

One Bedroom Plot 48

Living/Dining 6.03m x 4.91m 19'9" x 16'0" 3.00m x 2.56m 9'10" x 8'4" Kitchen Bedroom 1 3.82 x 3.57m 12'6" x 11'8"

56 sq m Total Internal Area 602 sq ft

-Balcony-

Balcony size varies to plots 50, 53 & 56.

753 sq ft

Key

Measurement Points WM Integrated Washing Machine FF Integrated Fridge/Freezer W Wardrobe

Note: These dimensions are accurate to within +/= 50mm. They are not intended to be used for carpet sizes, appliance spaces or items of furniture. Balconies may vary in size.