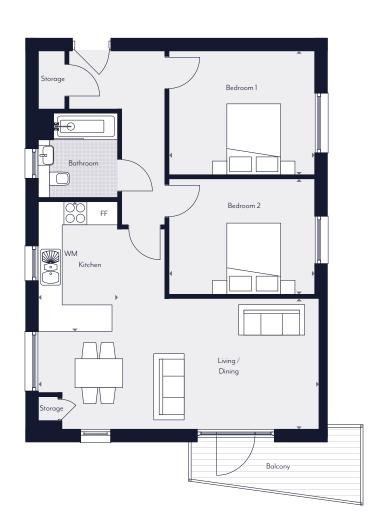

APARTMENT

Type F

Two Bedroom Plots 41, 43, 45, 49, 52 & 55 Living/Dining 5.66m x 4.05m 18'6" x 13'3" 4.25m x 2.25m 13'10" x 7'4" Kitchen Bedroom 1 4.31m x 3.25m 14'1" x 10'7" Bedroom 2 4.14m x 2.78m 13'7" x 9'1" Total Internal Area 775 sq ft 72 sq m