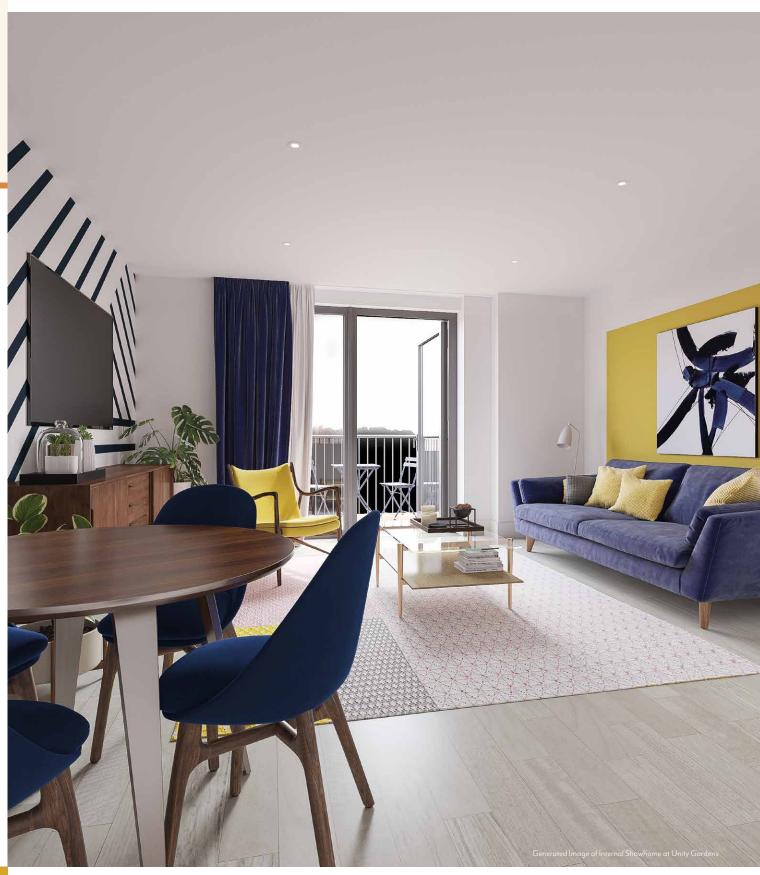

ment Points WM Integrated Washing Machine FF Integrated Fridge/Freezer

Note: These dimensions are accurate to within +/= 50mm. They are not intended to be used for carpet sizes, appliance spaces or items of furniture. Balconies may vary in size.

APARTMENT

Type G

Two Bedroom Plots 51, 54 & 57

7.43m x 3.46m 24'4" x 11'4" Living/Dining Kitchen 3.41m x 1.97m 11'2" x 6'5" 3.86m x 3.24m 12'8" x 10'7" Bedroom 1 Bedroom 2 3.86m x 3.04m 12'8" x 9'11" Total Internal Area 785 sq ft 73 sq m

Total area of apartments may vary.







### Key

◆ ▶ Measurement Points WM Integrated Washing Machine FF Integrated Fridge/Freezer

Note: These dimensions are accurate to within +/= 50mm. They are not intended to be used for carpet sizes, appliance spaces or items of furniture. Balconies may vary in size.



• 13 •

· CLOVE · UNITY GARDENS · · SPECIFICATION ·



## **Specification**

### General

- · White 6 panel textured internal doors throughout
- Grey aluminium windows and external French doors
- · Chrome door viewer, door numbers, door chain and letterbox
- Smoke and Carbon Monoxide Detectors
- · Air management system in kitchen and bathrooms
- · Ideal Logic ESP1 Boiler
- Deta slimline electrical accessories and gang switches
- · Carpeted rooms throughout bedroom, hallway, landing, living and dining areas

### Kitchen

- · Dark Ash worktop and upstand with brushed nickel handles
- · Stainless steel splashback
- · Stainless steel electric oven with gas hob
- · Stainless steel cooker hood
- · Integrated washing machine

- 1½ bowl stainless steel inset sink
- · Porcelanosa Nast Caliza floo