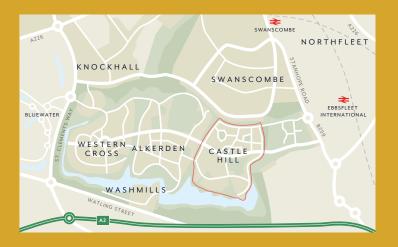

# Unity Gardens

A GROWING
NEIGHBOURHOOD

As part of the village of Castle Hill, Unity Gardens will soon provide all the essentials for daily life. There's already a community centre attached to the primary school, and The Spring River is a bright, airy pub and restaurant, with carvery, outdoor playground and free WiFi.

· 02 ·

· CLOVE · UNITY GARDENS · · INTRODUCTION ·

You're looking for a home that combines the very best qualities of town and country. You want endless fresh air and beautiful outdoor space – but not to be so far from the city that commuting eats into your precious time.

You want fantastic amenities on your doorstep, from world-class shopping to high-speed trains, yet wake each morning in a place where you can hear birds singing along the tree-lined avenues. And you need it available in a way that's easy to afford, bringing the dream of owning your own property finally within reach.

You've found all this and more at Unity Gardens.