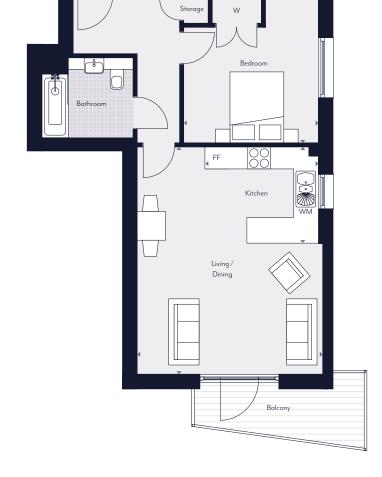

APARTMENT

Type C

One Bedroom Plot 46

Living/Dining 6.31m x 3.19m 20'8" x 10'5" Kitchen 3.60m x 2.20m 11'9" x 7'2" Bedroom 1 4.10m x 3.10m 13'4" x 10'9" Total Internal Area 57 sq m 613 sq ft

APARTMENT Type D

Plot 39

Living/Dining 6.31m x 3.66m 20'8" x 11'11" 3.60m x 2.25m 11'9" x 7'4" Kitchen Bedroom 1 4.14m x 2.78m 13'6" x 9'1" Total Internal Area 56 sq m 602 sq ft

One Bedroom

Key

Note: These dimensions are accurate to within +/= 50mm. They are not intended to be used for carpet sizes, appliance spaces or items of furniture. Balconies may vary in size.

Key

Note: These dimensions are accurate to within +/= 50mm. They are not intended to be used for carpet sizes, appliance spaces or items of furniture. Balconies may vary in size.

APARTMENT

Type E

Two Bedroom Plots 38, 40, 42 & 44 Living/Dining 5.63m x 3.41m 18'5" x 11'1" Kitchen 3.01m x 2.60m 9'10" x 8'6" Bedroom 1 3.96m x 3.01m 12'11" x 9'10" Bedroom 2 3.85m x 3.13m 12'7" x 10'2" 764 sq ft Total Internal Area 71 sq m

APARTMENT

Type F

Two Bedroom Plots 41, 43, 45, 49, 52 & 55 Living/Dining 5.66m x 4.05m 18'6" x 13'3" 4.25m x 2.25m 13'10" x 7'4" Kitchen Bedroom 1 4.31m x 3.25m 14'1" x 10'7" Bedroom 2 4.14m x 2.78m 13'7" x 9'1" Total Internal Area 775 sq ft 72 sq m