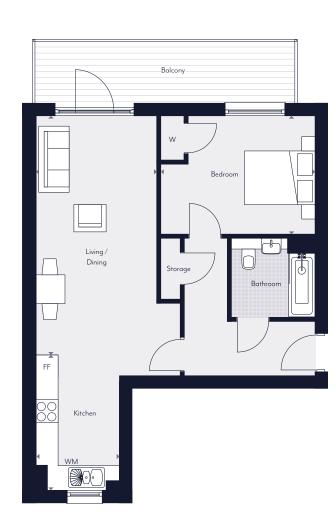

Key

Note: These dimensions are accurate to within +/= 50mm. They are not intended to be used for carpet sizes, appliance spaces or items of furniture. Balconies may vary in size.

APARTMENT

Type E

Two Bedroom Plots 38, 40, 42 & 44 Living/Dining 5.63m x 3.41m 18'5" x 11'1" Kitchen 3.01m x 2.60m 9'10" x 8'6" Bedroom 1 3.96m x 3.01m 12'11" x 9'10" Bedroom 2 3.85m x 3.13m 12'7" x 10'2" 764 sq ft Total Internal Area 71 sq m

APARTMENT

Type F

Two Bedroom Plots 41, 43, 45, 49, 52 & 55 Living/Dining 5.66m x 4.05m 18'6" x 13'3" 4.25m x 2.25m 13'10" x 7'4" Kitchen Bedroom 1 4.31m x 3.25m 14'1" x 10'7" Bedroom 2 4.14m x 2.78m 13'7" x 9'1" Total Internal Area 775 sq ft 72 sq m

APARTMENT

Type G

Two Bedroom Plots 51, 54 & 57

7.43m x 3.46m 24'4" x 11'4" Living/Dining Kitchen 3.41m x 1.97m 11'2" x 6'5" 3.86m x 3.24m 12'8" x 10'7" Bedroom 1 Bedroom 2 3.86m x 3.04m 12'8" x 9'11" Total Internal Area 785 sq ft 73 sq m