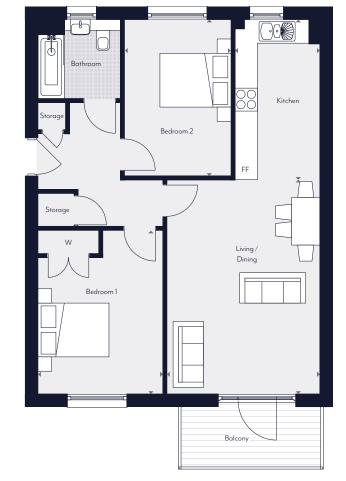

Key

Note: These dimensions are accurate to within +/= 50mm. They are not intended to be used for carpet sizes, appliance spaces or items of furniture. Balconies may vary in size.

APARTMENT

Type E

Two Bedroom Plots 38, 40, 42 & 44 Living/Dining 5.63m x 3.41m 18'5" x 11'1" Kitchen 3.01m x 2.60m 9'10" x 8'6" Bedroom 1 3.96m x 3.01m 12'11" x 9'10" Bedroom 2 3.85m x 3.13m 12'7" x 10'2" 764 sq ft Total Internal Area 71 sq m