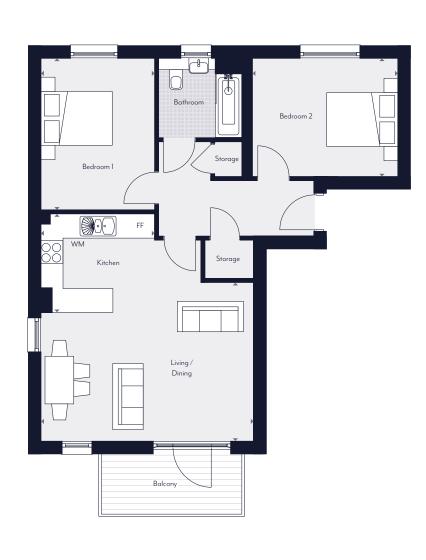

Key

Note: These dimensions are accurate to within +/= 50mm. They are not intended to be used for carpet sizes, appliance spaces or items of furniture. Balconies may vary in size.

APARTMENT

Type E

Two Bedroom Plots 38, 40, 42 & 44 Living/Dining 5.63m x 3.41m 18'5" x 11'1" Kitchen 3.01m x 2.60m 9'10" x 8'6" Bedroom 1 3.96m x 3.01m 12'11" x 9'10" Bedroom 2 3.85m x 3.13m 12'7" x 10'2" 764 sq ft Total Internal Area 71 sq m

Total area of apartments may vary.

Key

Measurement Points FF Integrated Fridge/Freezer

W Wardrobe

Note: These dimensions are accurate to within +/= 50mm. They are not intended to be used for carpet sizes, appliance spaces or items of furniture. Balconies may vary in size.

Key

Ground, 1, 2 & 3

Measurement Points WM Integrated Washing Machine FF Integrated Fridge/Freezer

Note: These dimensions are accurate to within +/= 50mm. They are not intended to be used for carpet sizes, appliance spaces or items of furniture. Balconies may vary in size.