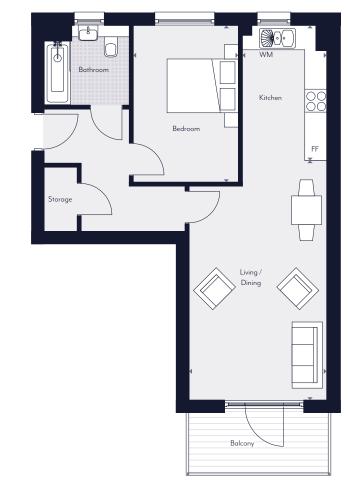

70 sq m

Total area of apartments may vary.

Total Internal Area

APARTMENT

Type B

One Bedroom Plot 48

Living/Dining 6.03m x 4.91m 19'9" x 16'0" 3.00m x 2.56m 9'10" x 8'4" Kitchen Bedroom 1 3.82 x 3.57m 12'6" x 11'8"

56 sq m Total Internal Area 602 sq ft

-Balcony-

Balcony size varies to plots 50, 53 & 56.

753 sq ft

Key

Measurement Points WM Integrated Washing Machine FF Integrated Fridge/Freezer W Wardrobe

Note: These dimensions are accurate to within +/= 50mm. They are not intended to be used for carpet sizes, appliance spaces or items of furniture. Balconies may vary in size.

Key

◆ Measurement Points WM Integrated Washing Machine FF Integrated Fridge/Freezer W Wardrobe

Note: These dimensions are accurate to within +/= 50mm. They are not intended to be used for carpet sizes, appliance spaces or items of furniture. Balconies may vary in size.