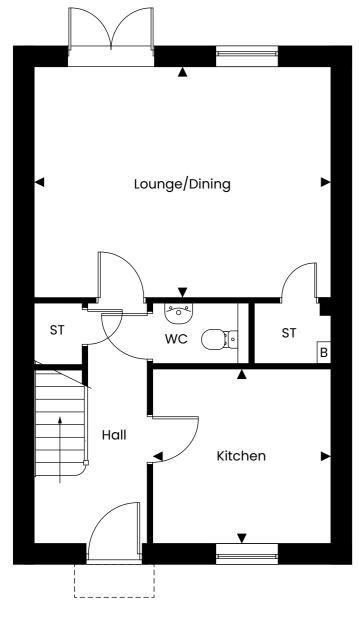

Three bedroom house

## DIMENSIONS

| Lounge/Dining | 5.45m x 4.24m  | 17'10" x 13'10" |
|---------------|----------------|-----------------|
| Kitchen       | 3.24m x 3.22m  | 10'07" x 10'06" |
| Bedroom 1     | 5.45m* x 2.79m | 17'10"* x 9'01" |
| Bedroom 2     | 3.67m x 3.16m  | 12'00" x 10'04" |
| Bedroom 3     | 4.24m x 2.22m  | 13'10" x 7'03"  |

(\* max dimension)

Disclaimer: Room dimensions if shown are subject to change and are for guidance only. Whilst we endeavour to make our property details accurate and reliable these particulars are set out as a general outline only for the guidance of intended purchasers or lessees and do not constitute as a full or part offer or contract. Other details are given without responsibility and intending purchasers or tenants should not rely on them as statements or representations of fact but must satisfy themselves by inspection or otherwise as to the correctness of them. The purchaser is advised to obtain verification from their Solicitor or Surveyor to their own satisfaction.