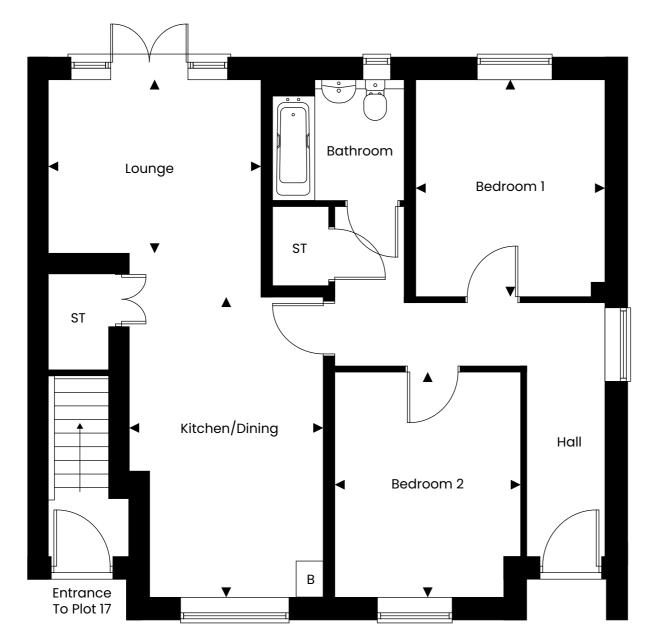

## MERIDIAN FIELDS, HARDWICK

Two bedroom Ground Floor Maisonettes

## **Ground Floor**

## DIMENSIONS

| Lounge         | 3.58m x 2.93m | 11'08" x 9'07"  |
|----------------|---------------|-----------------|
| Kitchen/Dining | 5.02m x 3.21m | 16'05" x 10'06" |
| Bedroom 1      | 3.63m x 3.19m | 11'10" x 10'05" |
| Bedroom 2      | 3.77m x 3.12m | 12'04" x 10'02" |