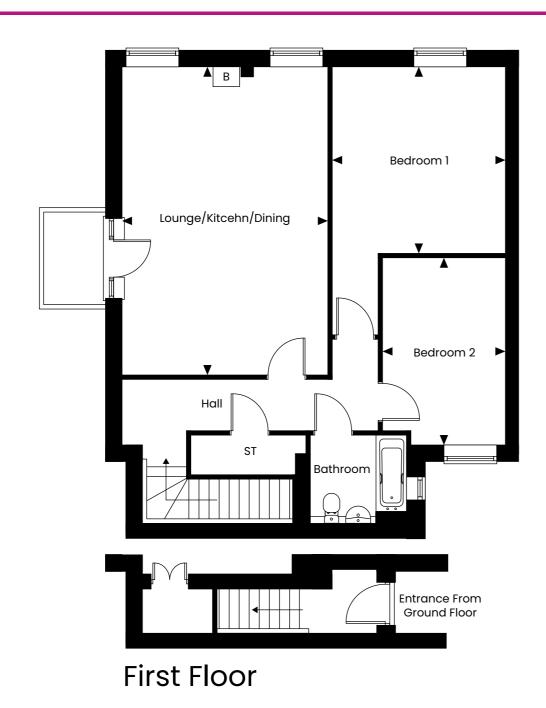

Two bedroom First Floor Maisonettes

## DIMENSIONS

| Lounge/Kitchen<br>/Dining | 7.03m x 4.51m | 23'07" x 14'09" |
|---------------------------|---------------|-----------------|
| Bedroom 1                 | 4.27m x 3.96m | 14'00" x 12'11" |
| Bedroom 2                 | 4.28m x 2.82m | 14'00" x 9'03"  |

Disclaimer: Plans shown are indicative and may change. Room dimensions if shown are subject to change and are for guidance only. Whilst we endeavour to make our property details accurate and reliable these particulars are set out as a general outline only for the guidance of intended purchasers or lessees and do not constitute as a full or part offer or contract. Other details are given without responsibility and intending purchasers or tenants should not rely on them as statements or representations of fact but must satisfy themselves by inspection or otherwise as to the correctness of them. The purchaser is advised to obtain verification from their Solicitor or Surveyor to their own satisfaction.