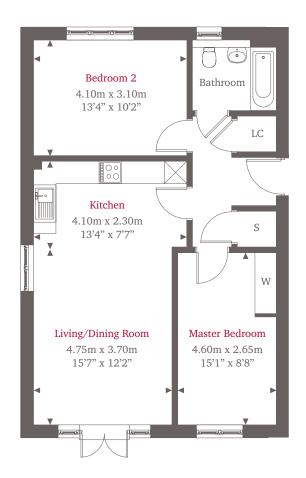

## Plots 3 + 5

## 2 bedroom apartment

Shanly Homes is extremely proud to present Maple House at Great Oaks, a fine collection of just five Shared Partnership 2 bedroom apartments set within a development of exquisite new homes in the sought-after village of Bookham in Surrey.

Plots 3 & 5 are located on the ground and first floors of Maple House and provide the very best of contemporary living, with an open-plan kitchen/living/dining room, fitted with quality integrated appliances and enjoying large French doors which open onto a private balcony or terrace.

The Master bedroom is complete with a large fitted wardrobe and outside there is a private allocated parking space.