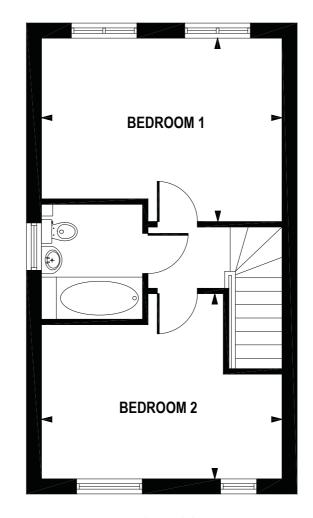

## **GROUND FLOOR**

FIRST FLOOR

|                       | METRI C             | IMPERIA L         |
|-----------------------|---------------------|-------------------|
| LIVING ROOM           | 3.56m x 3.44m (max) | 11'9 x 11'4 (max) |
| KITCHEN / DINING ROOM | 4.49m x 3.24m (max) | 14'9 x 10'8 (max) |
| BEDROOM 1             | 4.49m x 3.42m(max)  | 14'9 x 11'3 (max) |
| BEDROOM 2             | 4.49m x 3.45m(max)  | 14'9 x 11'5(max)  |