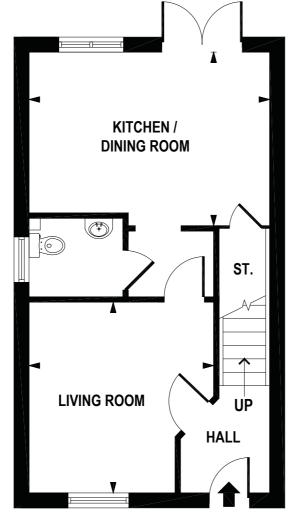

## **GROUND FLOOR**

FIRST FLOOR

|                       | METRI C             | IMPERIA L         |
|-----------------------|---------------------|-------------------|
| LIVING ROOM           | 3.56m x 3.44m (max) | 11'9 x 11'4 (max) |
| KITCHEN / DINING ROOM | 4.49m x 3.24m (max) | 14'9 x 10'8 (max) |
| BEDROOM 1             | 4.49m x 3.42m(max)  | 14'9 x 11'3 (max) |
| BEDROOM 2             | 4.49m x 3.45m(max)  | 14'9 x 11'5(max)  |