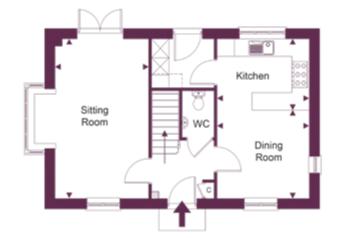

PLOT 9 – THE OAK 2 bedroom detached house

Kitchen Family/Dining Sitting Room

3.45m (11'4") × 4.68m (15'4") 3.79m (12'5") x 5.59m (18'4") 3.55m (11'8") x 5.59m (18'4")