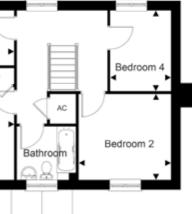

PLOT 4 – THE WILLOW 4 bedroom detached house

PLOT 5 – THE WILLOW 4 bedroom detached house

PLOT 6 – THE MAPLE 3 bedroom detached house

PLOT 7 – THE BEECH 2 bedroom semi-detached house

PLOT 8 – THE BEECH 2 bedroom semi-detached house

#### FIRST FLOOR

- Bedroom 1 Bedroom 2 Bedroom 3 Bedroom 4
- 3.79m (12'5") × 5.59m (11'7") 3.49m (11'5") x 3.39m (11'1") 3.45m (11'4") × 3.00m (9'10") 2.25m (7'5") × 3.00m (9'10")

SYCAMORE VIEW

Kitchen Dining Room Sitting Room