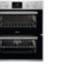

### APPLIANCES/HEATING

Oven Dishwasher Zanussi integrated Zanussi integrated double oven dishwasher

Hob Fridge Freezer AEG ceramic electric hob

Cooker hood Electrolux chimney hood

Wood burner Stovax Riva Plus Midi Wood Burning Stove

Floor tiles Porcelenoca Nast Blanco

Sink 1.5 half bowl stainless steel

All Zanussi integrated appliance options are the same as plot 1 (opposite page). Plots 2-6 include double oven. Plots 7-9 include single oven. Additional appliances are included – please see the full specification brochure.