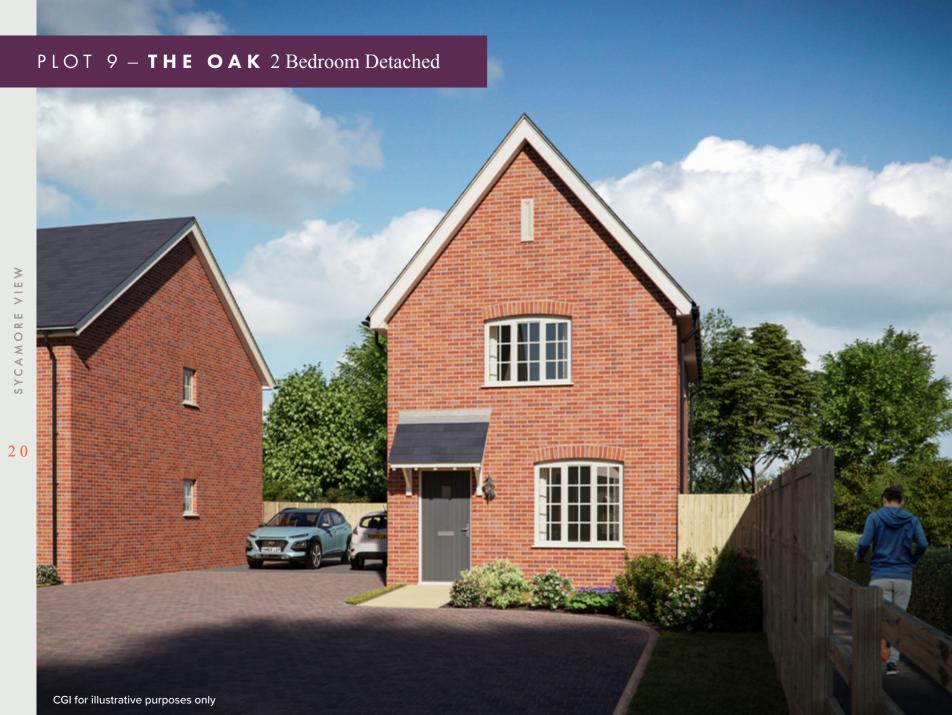

PLOT 9 – THE OAK 2 bedroom detached house

Kitchen Family/Dining Sitting Room

3.45m (11'4") × 4.68m (15'4") 3.79m (12'5") x 5.59m (18'4") 3.55m (11'8") x 5.59m (18'4")