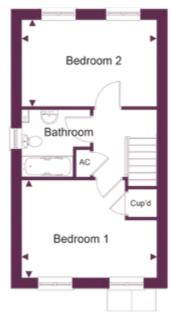

PLOT 9 – THE OAK 2 bedroom detached house

Kitchen Family/Dining Sitting Room

3.45m (11'4") × 4.68m (15'4") 3.79m (12'5") x 5.59m (18'4") 3.55m (11'8") x 5.59m (18'4")

#### FIRST FLOOR

- Bedroom 1 Bedroom 2 Bedroom 3 Bedroom 4
- 3.79m (12'5") × 5.59m (11'7") 3.49m (11'5") x 3.39m (11'1") 3.45m (11'4") × 3.00m (9'10") 2.25m (7'5") × 3.00m (9'10")

SYCAMORE VIEW

Kitchen Dining Room Sitting Room