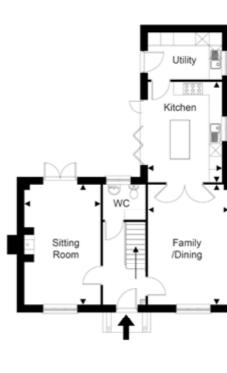

PLOT 9 – THE OAK 2 bedroom detached house

Kitchen Family/Dining Sitting Room

3.45m (11'4") × 4.68m (15'4") 3.79m (12'5") x 5.59m (18'4") 3.55m (11'8") x 5.59m (18'4")

#### FIRST FLOOR

- Bedroom 1 Bedroom 2 Bedroom 3 Bedroom 4
- 3.79m (12'5") × 5.59m (11'7") 3.49m (11'5") x 3.39m (11'1") 3.45m (11'4") × 3.00m (9'10") 2.25m (7'5") × 3.00m (9'10")

SYCAMORE VIEW

Kitchen Dining Room Sitting Room