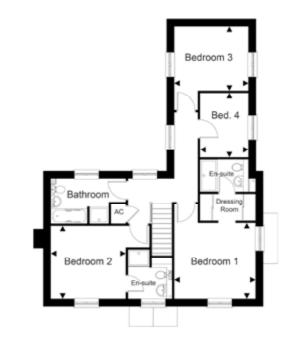

#### FIRST FLOOR

- Bedroom 1 Bedroom 2 Bedroom 3 Bedroom 4
- 3.79m (12'5") × 5.59m (11'7") 3.49m (11'5") x 3.39m (11'1") 3.45m (11'4") × 3.00m (9'10") 2.25m (7'5") × 3.00m (9'10")

SYCAMORE VIEW

Kitchen Dining Room Sitting Room