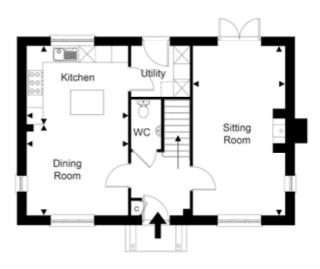

PLOT 4 – THE WILLOW 4 bedroom detached house

PLOT 5 – THE WILLOW 4 bedroom detached house

PLOT 6 – THE MAPLE 3 bedroom detached house

PLOT 7 – THE BEECH 2 bedroom semi-detached house

PLOT 8 – THE BEECH 2 bedroom semi-detached house

PLOT 9 – THE OAK 2 bedroom detached house

Kitchen Family/Dining Sitting Room

3.45m (11'4") × 4.68m (15'4") 3.79m (12'5") x 5.59m (18'4") 3.55m (11'8") x 5.59m (18'4")