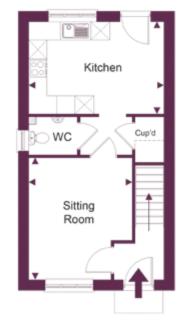

PLOT 9 – THE OAK 2 bedroom detached house

Kitchen Family/Dining Sitting Room

3.45m (11'4") × 4.68m (15'4") 3.79m (12'5") x 5.59m (18'4") 3.55m (11'8") x 5.59m (18'4")

#### FIRST FLOOR

- Bedroom 1 Bedroom 2 Bedroom 3 Bedroom 4
- 3.79m (12'5") × 5.59m (11'7") 3.49m (11'5") x 3.39m (11'1") 3.45m (11'4") × 3.00m (9'10") 2.25m (7'5") × 3.00m (9'10")

SYCAMORE VIEW

Kitchen Dining Room Sitting Room