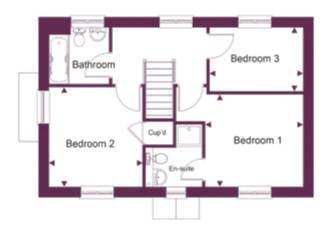

#### FIRST FLOOR

- Bedroom 1 Bedroom 2 Bedroom 3 Bedroom 4
- 3.79m (12'5") × 5.59m (11'7") 3.49m (11'5") x 3.39m (11'1") 3.45m (11'4") × 3.00m (9'10") 2.25m (7'5") × 3.00m (9'10")

SYCAMORE VIEW

Kitchen Dining Room Sitting Room