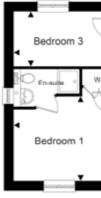

PLOT 4 – THE WILLOW 4 bedroom detached house

PLOT 5 – THE WILLOW 4 bedroom detached house

PLOT 6 – THE MAPLE 3 bedroom detached house

PLOT 7 – THE BEECH 2 bedroom semi-detached house

PLOT 8 – THE BEECH 2 bedroom semi-detached house

#### FIRST FLOOR

- Bedroom 1 Bedroom 2 Bedroom 3 Bedroom 4
- 3.79m (12'5") × 5.59m (11'7") 3.49m (11'5") x 3.39m (11'1") 3.45m (11'4") × 3.00m (9'10") 2.25m (7'5") × 3.00m (9'10")

SYCAMORE VIEW

Kitchen Dining Room Sitting Room