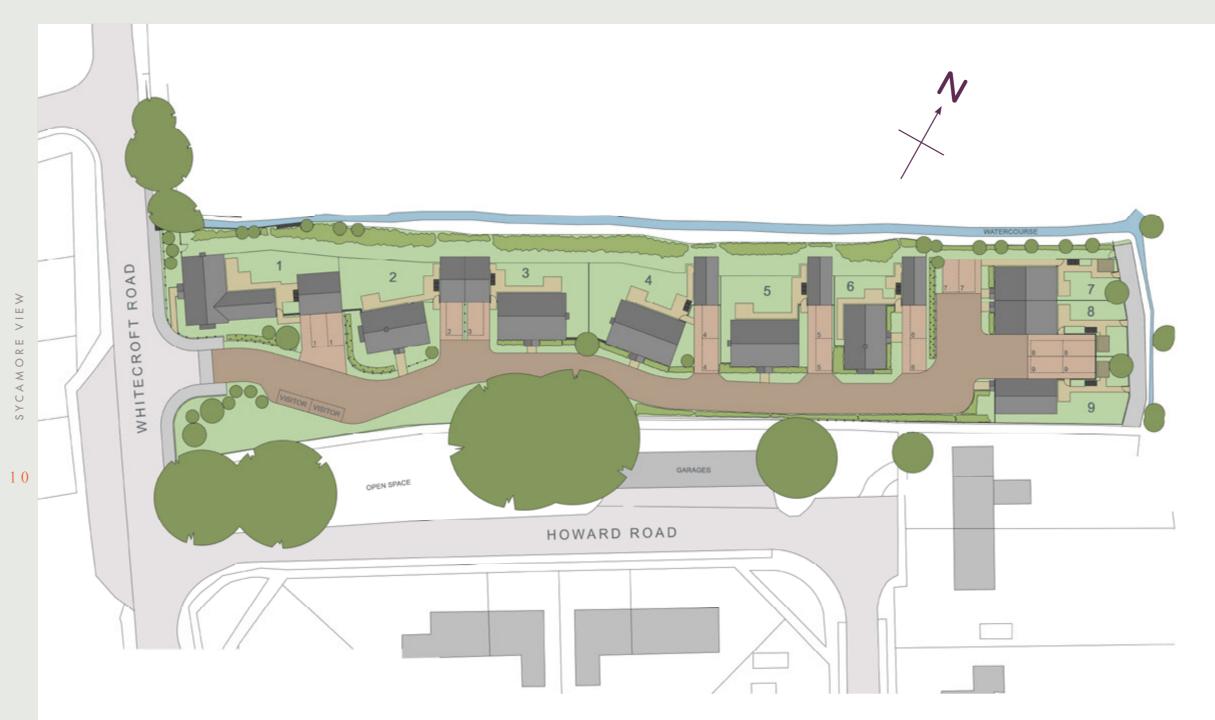

## Site plan

A selection of beautifully crafted 2, 3 and 4 bedroom homes are available to purchase.

> PLOT 1 – THE SYCAMORE 4 bedroom detached house

> PLOT 2 – THE MAPLE 3 bedroom detached house

PLOT 3 – THE WILLOW 4 bedroom detached house

PLOT 4 – THE WILLOW 4 bedroom detached house

PLOT 5 – THE WILLOW 4 bedroom detached house

PLOT 6 – THE MAPLE 3 bedroom detached house

PLOT 7 – THE BEECH 2 bedroom semi-detached house

PLOT 8 – THE BEECH 2 bedroom semi-detached house

PLOT 9 – THE OAK 2 bedroom detached house

Kitchen Family/Dining Sitting Room

3.45m (11'4") × 4.68m (15'4") 3.79m (12'5") x 5.59m (18'4") 3.55m (11'8") x 5.59m (18'4")