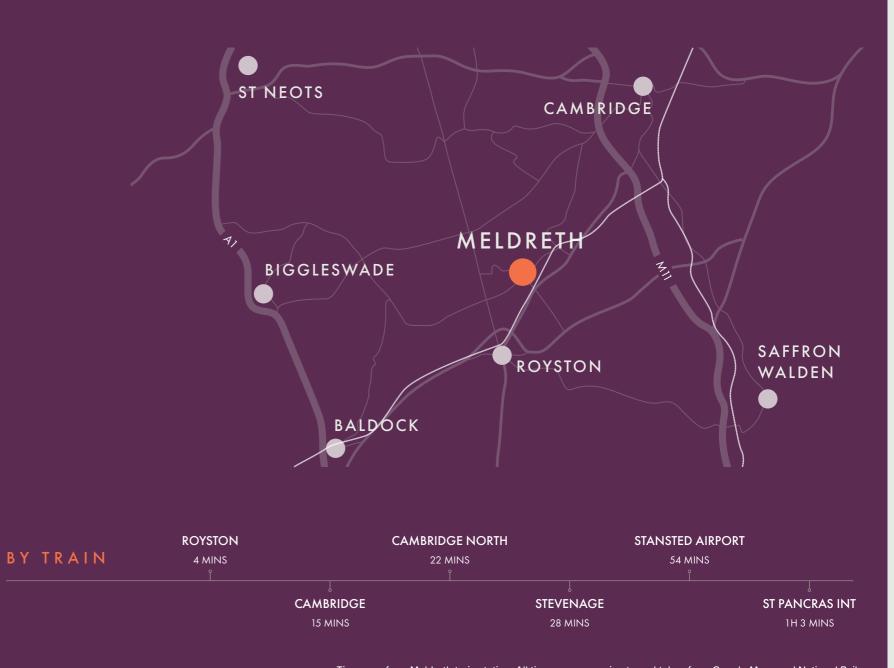

# Perfectly positioned

With Meldreth boasting its own railway station and a proximity to major roads, Sycamore View has 360° connectivity.

Handy bus stops link the village with Royston, Cambridge and neighbouring villages.
Meldreth station is a short walk away and offers trains into Cambridge and central London, while nearby Royston station runs
a Great Northern service, allowing commuters to reach King's Cross in 38 minutes. Those travelling by car are equally well served with the A10, A505 and M11 road network. As for air travel, Stansted and Luton Airport are just a 40 minute drive away, reaching a variety of international destinations

Times are from Meldreth train station. All times are approximate and taken from Google Maps and National Rail