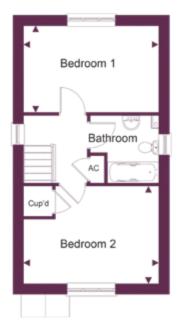

#### FIRST FLOOR

- Bedroom 1 Bedroom 2 Bedroom 3 Bedroom 4
- 3.79m (12'5") × 5.59m (11'7") 3.49m (11'5") x 3.39m (11'1") 3.45m (11'4") × 3.00m (9'10") 2.25m (7'5") × 3.00m (9'10")

SYCAMORE VIEW

Kitchen Dining Room Sitting Room