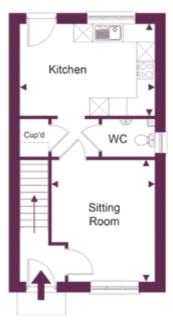

PLOT 9 – THE OAK 2 bedroom detached house

Kitchen Family/Dining Sitting Room

3.45m (11'4") × 4.68m (15'4") 3.79m (12'5") x 5.59m (18'4") 3.55m (11'8") x 5.59m (18'4")

#### FIRST FLOOR

- Bedroom 1 Bedroom 2 Bedroom 3 Bedroom 4
- 3.79m (12'5") × 5.59m (11'7") 3.49m (11'5") x 3.39m (11'1") 3.45m (11'4") × 3.00m (9'10") 2.25m (7'5") × 3.00m (9'10")

SYCAMORE VIEW

Kitchen Dining Room Sitting Room