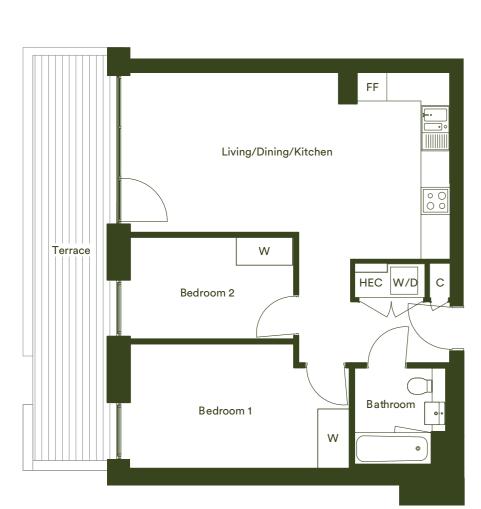

#### Two bedroom apartment

Plots 07.03, 07.04

the storage available. Please ask sales associate for more information.

| Dimensions            | Metric             | Imperial           | Floor | Plot |
|-----------------------|--------------------|--------------------|-------|------|
| Living/Dining/Kitchen | 7.05m x 5.06m      | 23'2" x 16'7"      | 7     | 07.0 |
| Bedroom 1             | 4.84m x 2.75m      | 15'11" x 9'0"      |       |      |
| Bedroom 2             | 3.61m x 2.25m      | 11'10" x 7'5"      |       |      |
| Total Internal Area   | 61.6m <sup>2</sup> | 663ft <sup>2</sup> |       |      |
| Balcony               | 3.5m x 1.84m       | 11'6" x 6'1"       |       |      |
|                       |                    |                    |       |      |

the storage available. Please ask sales associate for more information.

| Floor | Plot  |
|-------|-------|
| 7     | 07.03 |
| 7     | 07.04 |
|       |       |
|       |       |
|       |       |

Plot 07.06