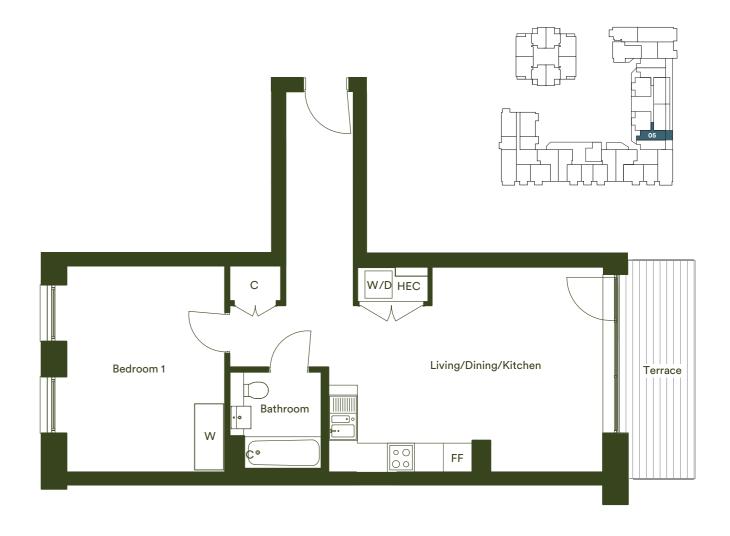

### One bedroom apartment

Plots 02.04, 03.04, 04.04, 05.04, 06.04

| Dimensions            | Metric             | Imperial           |
|-----------------------|--------------------|--------------------|
| Living/Dining/Kitchen | 7.05m x 4.14m      | 23'1" x 13'7"      |
| Bedroom 1             | 3.68m x 3.28m      | 12'1" x 10'9"      |
| Total Internal Area   | 51.4m <sup>2</sup> | 553ft <sup>2</sup> |
|                       | 31.4111            | 33311              |

| Floor | Plot  |
|-------|-------|
| 2     | 02.04 |
| 3     | 03.04 |
| 4     | 04.04 |
| 5     | 05.04 |
| 6     | 06.04 |