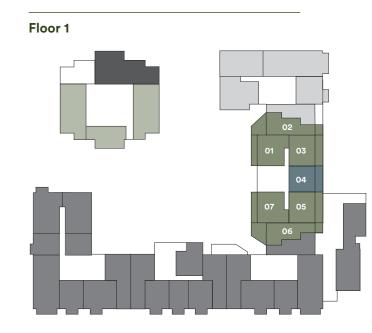

## Site plan and plot locators

11

#### Key

- One bedroom apartments
- Two bedroom apartments
- Market sale
- Affordable rent
- Residential amenity

- Residential lobby
- Retail
- Leisure
- Service plant
- Business

The floor plans provided are intended to only give a general indication of the proposed floor layout, are not drawn to scale and are not intended to form part of any offer, contract, warranty or representation. Measurements are given to the widest point, are approximate and are given as a guide only and may vary from the build. They must not be relied upon as a statement or representation of fact. Do not use these measurements for carpet sizes, appliance spaces or items of furniture. Kitchen, bathroom and utility layouts may differ to build, and specific plot sizes and layouts may vary within the same unit type. For further clarification regarding specific individual plots, please ask our Sales Associates. Please be aware the storage cupboard may include heating and electrical controls, which may reduce the storage available. Please ask sales associate for more information.

| Floor | Plot  |
|-------|-------|
| 1     | 01.04 |
|       |       |
|       |       |
|       |       |
|       |       |