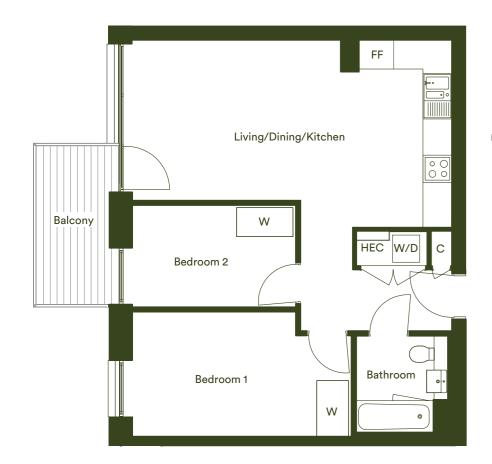

#### Two bedroom apartment

Plot 01.02

| Dimensions            | Metric        | Imperial           |
|-----------------------|---------------|--------------------|
| Living/Dining/Kitchen | 7.05m x 5.06m | 23'1" x 16'7"      |
| Bedroom 1             | 4.84m x 2.75m | 15'11" x 9'0"      |
| Bedroom 2             | 3.61m x 2.25  | 11'10" x 7'5"      |
| Total Internal Area   | 61.6m²        | 663ft <sup>2</sup> |
| Terrace               | 8.93m x 1.87m | 29'4" x 6'2"       |