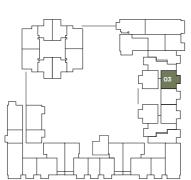

## Two bedroom apartment

Plots 02.05, 03.05, 04.05, 05.05, 06.05

| Bathroom  | W Bedroom 1           |         |
|-----------|-----------------------|---------|
| C W/D HEC | Bedroom 2             | Balcony |
| FF FF     | Living/Dining/Kitchen |         |

| Floor | Plot             |
|-------|------------------|
| 2     | 02.05            |
| 3     | 03.05            |
| 4     | 04.05            |
| 5     | 05.05            |
| 6     | 06.05            |
|       | 2<br>3<br>4<br>5 |