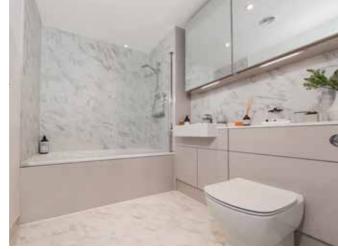

#### **Bathroom**

Stone vanity unit top with semi-recessed white basin and W/C

Contemporary white bath

Thermostatic shower over bath with shower screen

Chrome electric towel rail

Ceramic wall tiles over shower/bath areas and ceramic floor tiles

Mirrored wall cabinet with downlight and shaver socket