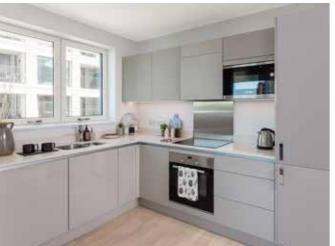

#### Kitchen

Contemporary gloss kitchens with silestone worktop and tiled upstand to underside of wall units

Integrated appliances include; fridge freezer, oven with induction hob and integrated extractor hood, microwave, dishwasher and recycle bin

Undermounted stainless steel 1 ½ bowl sink with chrome mixer tap