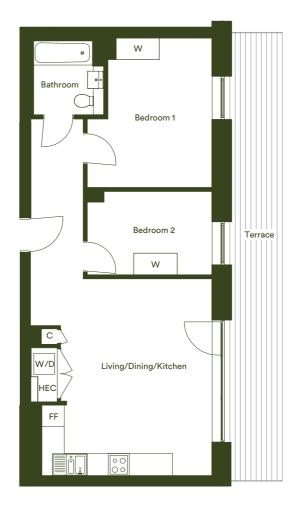

Two bedroom apartment

| Dimensions            | Metric             | Imperial      |
|-----------------------|--------------------|---------------|
| Living/Dining/Kitchen | 5.65m x 5.2m       | 18'6" x 17'1" |
| Bedroom 1             | 4.29m x 3.58m      | 14'1" x 11'9" |
| Bedroom 2             | 3.58m x 2.4m       | 11'9" x 7'10" |
| Total Internal Area   | 65.2m <sup>2</sup> | 701ft²        |
| Terrace               | 12.81m x 1.7m      | 42'0" x 5'7"  |

the storage available. Please ask sales associate for more information.

| Floor | Plot  |
|-------|-------|
| 7     | 07.03 |
| 7     | 07.04 |
|       |       |
|       |       |
|       |       |

Plot 07.06