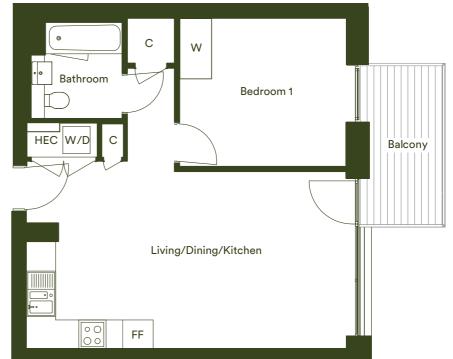

### One bedroom apartment

Plots 02.04, 03.04, 04.04, 05.04, 06.04

| Dimensions            | Metric             | Imperial           |
|-----------------------|--------------------|--------------------|
| Living/Dining/Kitchen | 7.05m x 4.14m      | 23'1" x 13'7"      |
| Bedroom 1             | 3.68m x 3.28m      | 12'1" x 10'9"      |
| Total Internal Area   | 51.4m <sup>2</sup> | 553ft <sup>2</sup> |
|                       | 31.4111            | 33311              |

| Floor | Plot  |
|-------|-------|
| 2     | 02.04 |
| 3     | 03.04 |
| 4     | 04.04 |
| 5     | 05.04 |
| 6     | 06.04 |