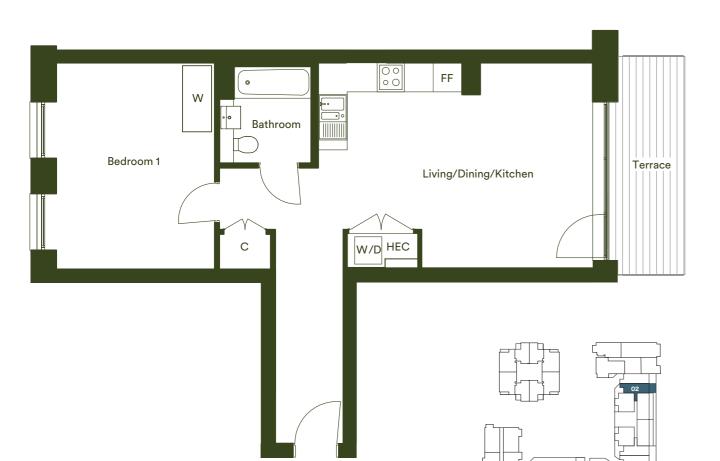

### One bedroom apartment

Plots 02.04, 03.04, 04.04, 05.04, 06.04

| Dimensions            | Metric             | Imperial           |
|-----------------------|--------------------|--------------------|
| Living/Dining/Kitchen | 7.05m x 4.14m      | 23'1" x 13'7"      |
| Bedroom 1             | 3.68m x 3.28m      | 12'1" x 10'9"      |
| Total Internal Area   | 51.4m <sup>2</sup> | 553ft <sup>2</sup> |
|                       | 31.4111            | 33311              |

| Floor | Plot  |
|-------|-------|
| 2     | 02.04 |
| 3     | 03.04 |
| 4     | 04.04 |
| 5     | 05.04 |
| 6     | 06.04 |