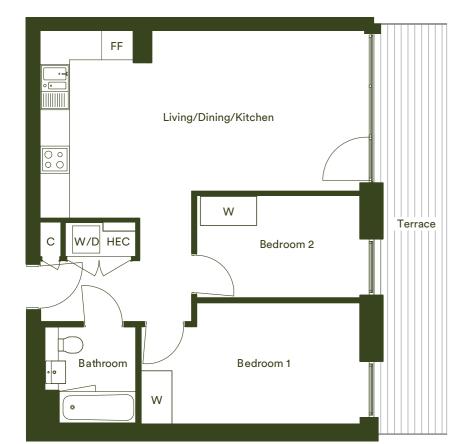

#### One bedroom apartment

Plot 07.05

| Dimensions            | Metric             | Imperial           |
|-----------------------|--------------------|--------------------|
| Living/Dining/Kitchen | 6.05m x 4.52m      | 19'10" x 14'10"    |
| Bedroom 1             | 4.52m x 3.49m      | 14'10" x 11'6"     |
| Total Internal Area   | 59.3m <sup>2</sup> | 638ft <sup>2</sup> |
| Terrace               | 4.8m x 1.7m        | 15'9" x 5'7"       |