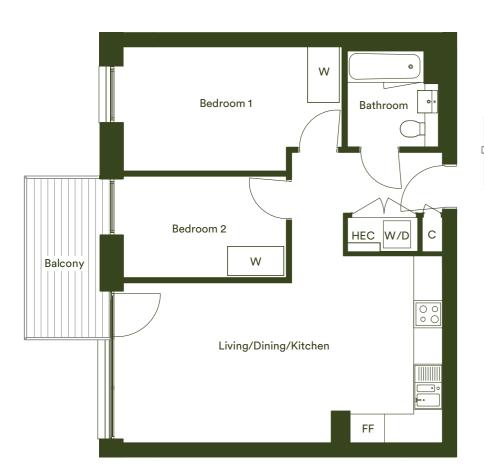

## Two bedroom apartment

Plots 02.05, 03.05, 04.05, 05.05, 06.05

| Bathroom  | W Bedroom 1           |         |
|-----------|-----------------------|---------|
| C W/D HEC | Bedroom 2             | Balcony |
| FF FF     | Living/Dining/Kitchen |         |

| Dimensions            | Metric             | Imperial      |
|-----------------------|--------------------|---------------|
| Living/Dining/Kitchen | 7.05m x 5.06m      | 23'2" x 16'7" |
| Bedroom 1             | 4.84m x 2.75m      | 15'11" x 9'0" |
| Bedroom 2             | 3.61m x 2.25m      | 11'10" x 7'5" |
| Total Internal Area   | 61.6m <sup>2</sup> | 663ft²        |
| Balcony               | 3.5m x 1.84m       | 11'6" x 6'1"  |