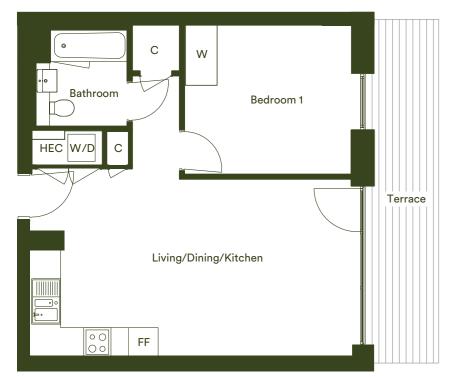

## One bedroom apartment

Plot 01.04

# Dimensions Metric Imperial Floor Living/Dining/Kitchen 7.05m x 4.14m 23'1" x 13'7" 1 Bedroom 1 3.68m x 3.28m 12'1" x 10'9" Total Internal Area 51.4m² 553ft² Terrace 7.57m x 1.65m 24'10" x 5'5"

the storage available. Please ask sales associate for more information.

| Floor | Plot  |
|-------|-------|
| 1     | 01.04 |
|       |       |
|       |       |
|       |       |
|       |       |