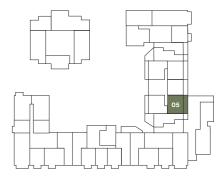

## Two bedroom apartment

Plots 02.05, 03.05, 04.05, 05.05, 06.05

| Bathroom  | W Bedroom 1           |         |
|-----------|-----------------------|---------|
| C W/D HEC | Bedroom 2             | Balcony |
| FF FF     | Living/Dining/Kitchen |         |

| Dimensions            | Metric             | Imperial      |
|-----------------------|--------------------|---------------|
| Living/Dining/Kitchen | 7.05m x 5.06m      | 23'2" x 16'7" |
| Bedroom 1             | 4.84m x 2.75m      | 15'11" x 9'0" |
| Bedroom 2             | 3.61m x 2.25m      | 11'10" x 7'5" |
| Total Internal Area   | 61.6m <sup>2</sup> | 663ft²        |
| Balcony               | 3.5m x 1.84m       | 11'6" x 6'1"  |

| Floor | Plot             |
|-------|------------------|
| 2     | 02.05            |
| 3     | 03.05            |
| 4     | 04.05            |
| 5     | 05.05            |
| 6     | 06.05            |
|       | 2<br>3<br>4<br>5 |