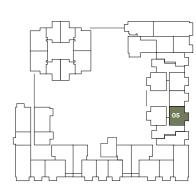

## Two bedroom apartment

Plots 02.05, 03.05, 04.05, 05.05, 06.05

| Bathroom  | W Bedroom 1           |         |
|-----------|-----------------------|---------|
| C W/D HEC | Bedroom 2             | Balcony |
| FF FF     | Living/Dining/Kitchen |         |

| Floor | Plot             |
|-------|------------------|
| 2     | 02.05            |
| 3     | 03.05            |
| 4     | 04.05            |
| 5     | 05.05            |
| 6     | 06.05            |
|       | 2<br>3<br>4<br>5 |