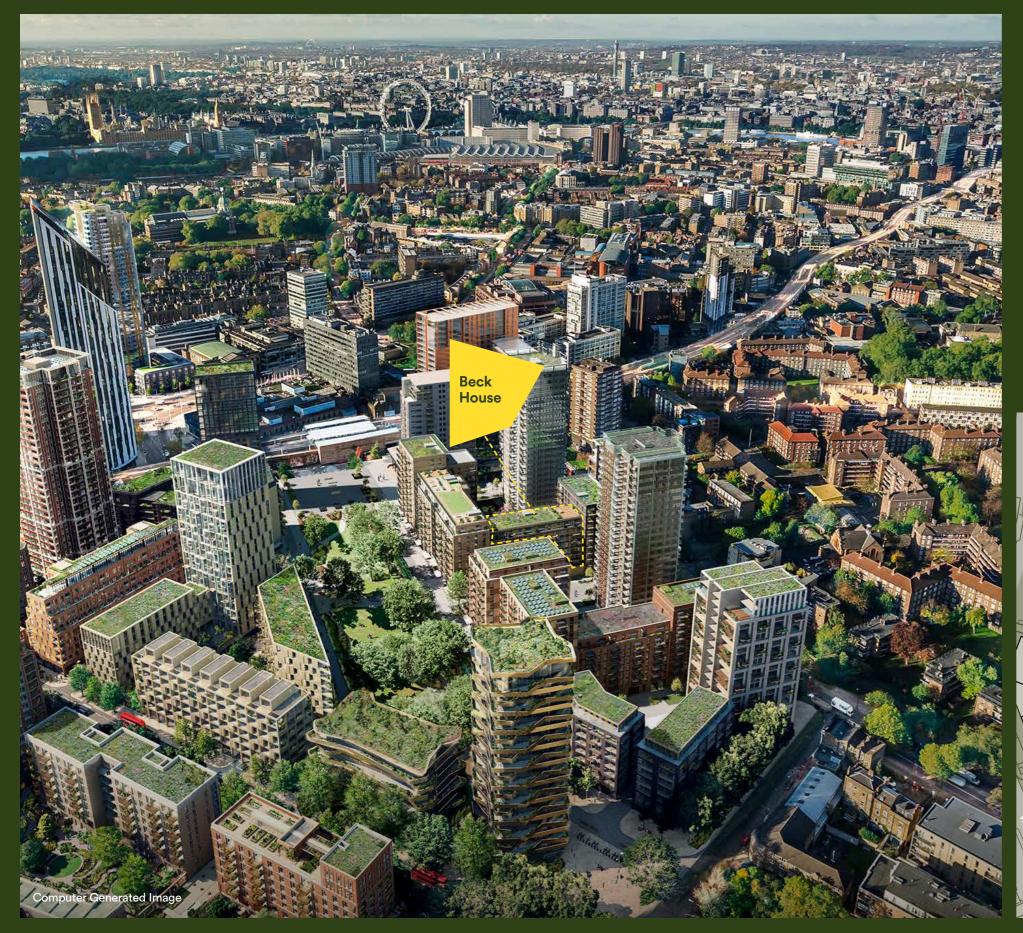

## Welcome to Beck House

This Floorplan and Specification guide is designed with detail to help you choose the perfect Shared Ownership apartment at Elephant Park.

| pecification | 09 |
|--------------|----|
| iteplan      | 10 |
| loorplans    | 12 |

2





At Elephant Park you can buy a stylish 1 or 2 bed apartment in an exciting new neighbourhood at the heart of zone 1.

With central London's newest park, a high street full of local favourites and transport to the best of London just minutes away, it's easy to live the life that suits you best.



## A leafy and diverse location



 $\mathbf{6}$ 







#### Images depict show home within the previous phase of Elephant Park.

#### **Specification**

Every home at Elephant Park has been designed to invite natural light into the contemporary living spaces. The décor is simple and elegant allowing you to make your personal style statement.

#### Kitchen

Contemporary gloss kitchens with silestone worktop and tiled upstand to underside of wall units

Integrated appliances include; fridge freezer, oven with induction hob and integrated extractor hood, microwave, dishwasher and recycle bin

Undermounted stainless steel 1 ½ bowl sink with chrome mixer tap

#### **Bathroom**

Stone vanity unit top with semi-recessed white basin and W/C

Contemporary white bath

Thermostatic shower over ba