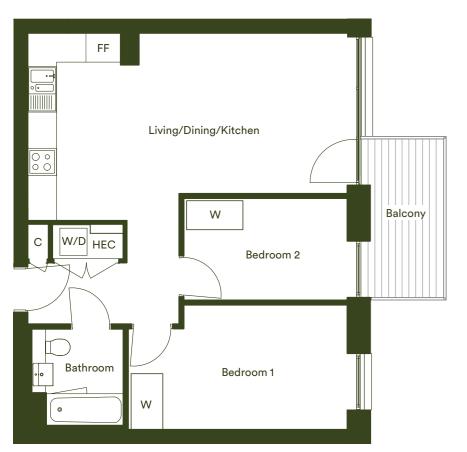

| Floor | Plot  |
|-------|-------|
| 1     | 01.07 |
|       |       |
|       |       |
|       |       |
|       |       |

Plots 02.01, 03.01, 04.01, 05.01, 06.01

| Dimensions            | Metric             | Imperial           |
|-----------------------|--------------------|--------------------|
| Living/Dining/Kitchen | 7.05m x 5.06m      | 23'2" x 16'7"      |
| Bedroom 1             | 4.84m x 2.75m      | 15'11" x 9'0"      |
| Bedroom 2             | 3.61m x 2.25m      | 11'10" x 7'5"      |
| Total Internal Area   | 61.6m <sup>2</sup> | 663ft <sup>2</sup> |
| Balcony               | 3.5m x 1.84m       | 11'6" x 6'1"       |

the storage available. Please ask sales associate for more information.

| Floor | Plot  |
|-------|-------|
| <br>2 | 02.01 |
| 3     | 03.01 |
| 4     | 04.01 |
| 5     | 05.01 |
| 6     | 06.01 |