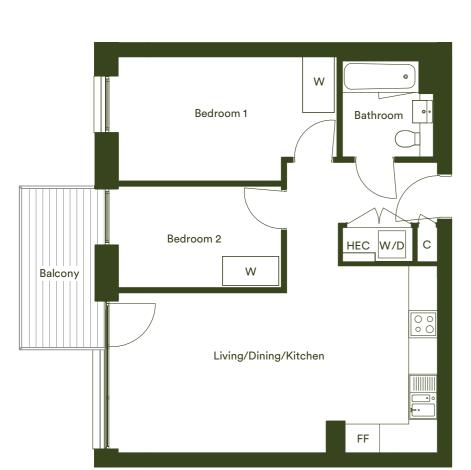

## Two bedroom apartment

Plots 02.05, 03.05, 04.05, 05.05, 06.05

| Bathroom  | W Bedroom 1           |         |
|-----------|-----------------------|---------|
| C W/D HEC | Bedroom 2             | Balcony |
| FF FF     | Living/Dining/Kitchen |         |

| Dimensions            | Metric             | Imperial      |
|-----------------------|--------------------|---------------|
| Living/Dining/Kitchen | 7.05m x 5.06m      | 23'2" x 16'7" |
| Bedroom 1             | 4.84m x 2.75m      | 15'11" x 9'0" |
| Bedroom 2             | 3.61m x 2.25m      | 11'10" x 7'5" |
| Total Internal Area   | 61.6m <sup>2</sup> | 663ft²        |
| Balcony               | 3.5m x 1.84m       | 11'6" x 6'1"  |