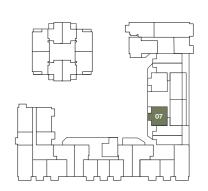

## Two bedroom apartment

Plots 02.07, 03.07, 04.07, 05.07, 06.07

| Dimensions            | Metric             | Imperial      |
|-----------------------|--------------------|---------------|
| Living/Dining/Kitchen | 7.05m x 5.06m      | 23'2" x 16'7" |
| Bedroom 1             | 4.84m x 2.75m      | 15'11" x 9'0" |
| Bedroom 2             | 3.61m x 2.25m      | 11'10" x 7'5" |
| Total Internal Area   | 61.6m <sup>2</sup> | 663ft²        |
| Balcony               | 3.5m x 1.84m       | 11'6" x 6'1"  |

| Floor | Plot  |
|-------|-------|
| 2     | 02.07 |
| 3     | 03.07 |
| 4     | 04.07 |
| 5     | 05.07 |
| 6     | 06.07 |

Plot 07.01