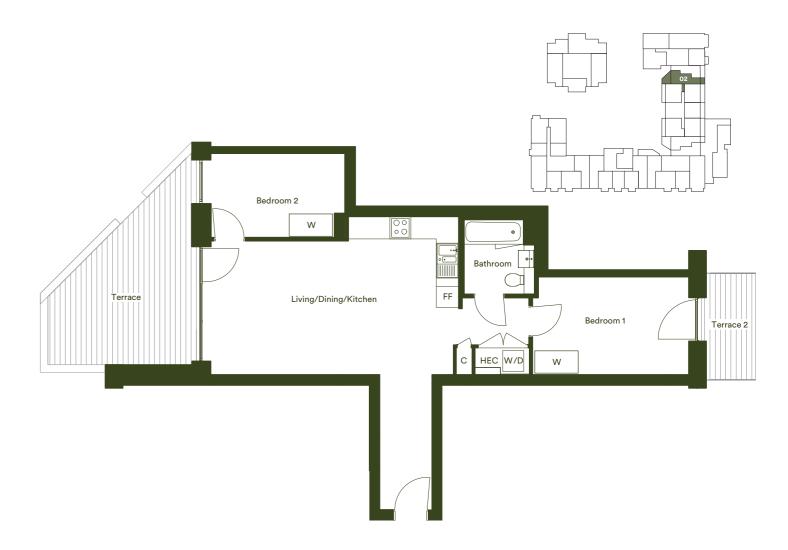

| Dimensions            | Metric        | Imperial           |
|-----------------------|---------------|--------------------|
| Living/Dining/Kitchen | 7.09m x 4.52m | 23'3" x 14'10"     |
| Bedroom 1             | 4.47m x 2.8m  | 14'8" x 9'2"       |
| Bedroom 2             | 3.83m x 2.4m  | 12'7" x 7'10"      |
| Total Internal Area   | 67.1m²        | 722ft <sup>2</sup> |
| Terrace               | 6.07m x 4.34m | 19'11" x 14'3"     |
| Terrace 2             | 3.03m x 1.65m | 9'11" x 5'5"       |

#### Two bedroom apartment

Plot 01.07

Two bedroom apartment

| Dimensions            | Metric             | Imperial       |
|-----------------------|--------------------|----------------|
| Living/Dining/Kitchen | 7.09m x 4.52m      | 23'3" x 14'10" |
| Bedroom 1             | 4.47m x 2.8m       | 14'8" x 9'2"   |
| Bedroom 2             | 3.83m x 2.4m       | 12'7" x 7'10"  |
| Total Internal Area   | 67.1m <sup>2</sup> | 722ft²         |
| Terrace               | 5.97m x 4.34m      | 19'7" x 14'3"  |
| Terrace 2             | 3.03m x 1.65m      | 9'11" x 5'5"   |