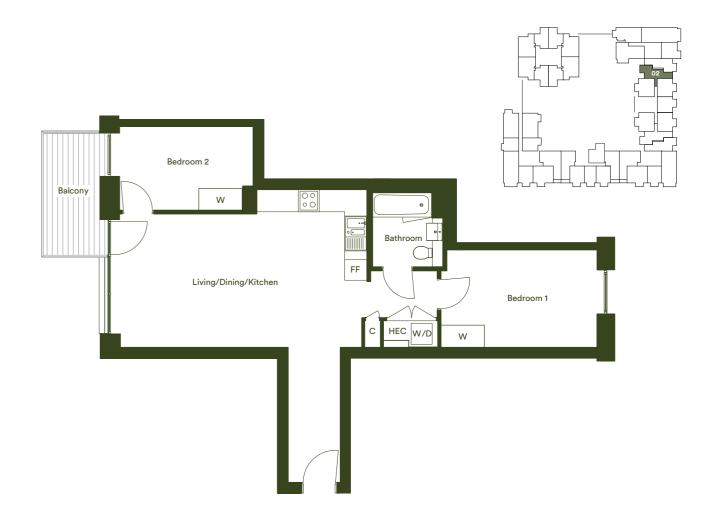

## Two bedroom apartment

Plots 02.02, 03.02, 04.02, 05.02, 06.02

| Dimensions            | Metric             | Imperial           |
|-----------------------|--------------------|--------------------|
| Living/Dining/Kitchen | 7.09m x 4.52m      | 23'3" x 14'10"     |
| Bedroom 1             | 4.47m x 2.8m       | 14'8" x 9'2"       |
| Bedroom 2             | 3.83m x 2.4m       | 12'7" x 7'10"      |
| Total Internal Area   | 67.1m <sup>2</sup> | 722ft <sup>2</sup> |
| Balcony               | 3.5m x 1.84m       | 11'6" x 6'1"       |

| Floor | Plot  |
|-------|-------|
| 2     | 02.02 |
| 3     | 03.02 |
| 4     | 04.02 |
| 5     | 05.02 |
| 6     | 06.02 |

Plots 02.03, 03.03, 04.03, 05.03, 06.03