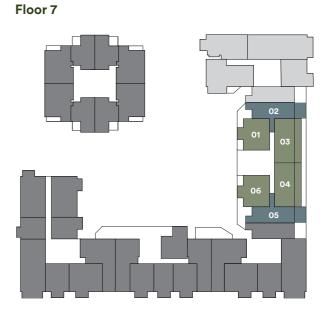

## Site plan and plot locators

11

#### Key

- One bedroom apartments
- Two bedroom apartments
- Market sale
- Affordable rent
- Residential amenity

- Residential lobby
- Retail
- Leisure
- Service plant
- Business

The floor plans provided are intended to only give a general indication of the proposed floor layout, are not drawn to scale and are not intended to form part of any offer, contract, warranty or representation. Measurements are given to the widest point, are approximate and are given as a guide only and may vary from the build. They must not be relied upon as a statement or representation of fact. Do not use these measurements for carpet sizes, appliance spaces or items of furniture. Kitchen, bathroom and utility layouts may differ to build, and specific plot sizes and layouts may vary within the same unit type. For further clarification regarding specific individual plots, please ask our Sales Associates. Please be aware the storage cupboard may include heating and electrical controls, which may reduce the storage available. Please ask sales associate for more information.

the storage available. Please ask sales associate for more information.

| Floor | Plot  |
|-------|-------|
| 7     | 07.02 |
|       |       |
|       |       |
|       |       |

|   | Floor | Plot  |
|---|-------|-------|
|   | 7     | 07.05 |
| _ |       |       |
|   |       |       |
| _ |       |       |

Plot 01.01

the storage available. Please ask sales associate for more information.

| Floor | Plot  |
|-------|-------|
| 7     | 07.03 |
| 7     | 07.04 |
|       |       |
|       |       |
|       |       |

Plot 07.06

| Floor | Plot  |
|-------|-------|
| 7     | 07.06 |
|       |       |
|       |       |
|       |       |
|       |       |