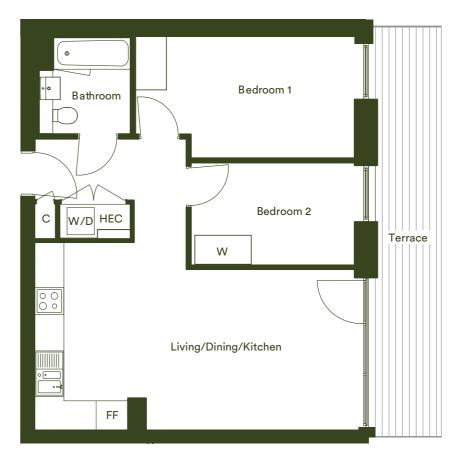

#### Two bedroom apartment

Plots 07.03, 07.04

the storage available. Please ask sales associate for more information.

| Dimensions            | Metric             | Imperial           | Floor | Plot |
|-----------------------|--------------------|--------------------|-------|------|
| Living/Dining/Kitchen | 7.05m x 5.06m      | 23'2" x 16'7"      | 7     | 07.0 |
| Bedroom 1             | 4.84m x 2.75m      | 15'11" x 9'0"      |       |      |
| Bedroom 2             | 3.61m x 2.25m      | 11'10" x 7'5"      |       |      |
| Total Internal Area   | 61.6m <sup>2</sup> | 663ft <sup>2</sup> |       |      |
| Balcony               | 3.5m x 1.84m       | 11'6" x 6'1"       |       |      |
|                       |                    |                    |       |      |