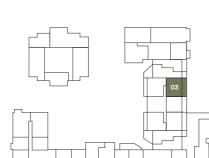

#### One bedroom apartment

Plot 07.05

| Dimensions            | Metric             | Imperial           |
|-----------------------|--------------------|--------------------|
| Living/Dining/Kitchen | 6.05m x 4.52m      | 19'10" x 14'10"    |
| Bedroom 1             | 4.52m x 3.49m      | 14'10" x 11'6"     |
| Total Internal Area   | 59.3m <sup>2</sup> | 638ft <sup>2</sup> |
| Terrace               | 4.8m x 1.7m        | 15'9" x 5'7"       |