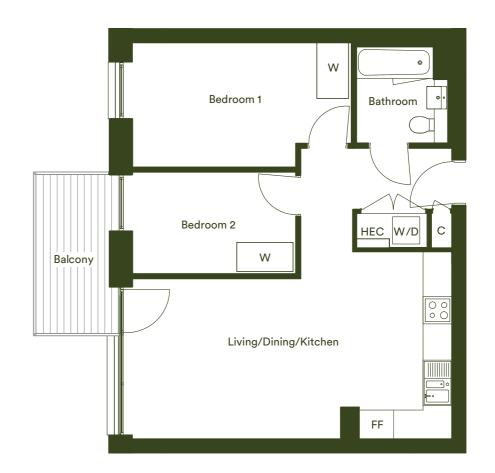

## Two bedroom apartment

Plots 02.05, 03.05, 04.05, 05.05, 06.05

| Bathroom  | W Bedroom 1           |         |
|-----------|-----------------------|---------|
| C W/D HEC | Bedroom 2             | Balcony |
| FF FF     | Living/Dining/Kitchen |         |

| Dimensions            | Metric             | Imperial      |
|-----------------------|--------------------|---------------|
| Living/Dining/Kitchen | 7.05m x 5.06m      | 23'2" x 16'7" |
| Bedroom 1             | 4.84m x 2.75m      | 15'11" x 9'0" |
| Bedroom 2             | 3.61m x 2.25m      | 11'10" x 7'5" |
| Total Internal Area   | 61.6m <sup>2</sup> | 663ft²        |
| Balcony               | 3.5m x 1.84m       | 11'6" x 6'1"  |

| Floor | Plot             |
|-------|------------------|
| 2     | 02.05            |
| 3     | 03.05            |
| 4     | 04.05            |
| 5     | 05.05            |
| 6     | 06.05            |
|       | 2<br>3<br>4<br>5 |