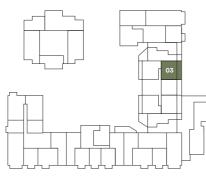

#### Two bedroom apartment

Plots 07.03, 07.04

the storage available. Please ask sales associate for more information.

| Dimensions            | Metric             | Imperial           | Floor | Plot |
|-----------------------|--------------------|--------------------|-------|------|
| Living/Dining/Kitchen | 7.05m x 5.06m      | 23'2" x 16'7"      | 7     | 07.0 |
| Bedroom 1             | 4.84m x 2.75m      | 15'11" x 9'0"      |       |      |
| Bedroom 2             | 3.61m x 2.25m      | 11'10" x 7'5"      |       |      |
| Total Internal Area   | 61.6m <sup>2</sup> | 663ft <sup>2</sup> |       |      |
| Balcony               | 3.5m x 1.84m       | 11'6" x 6'1"       |       |      |
|                       |                    |                    |       |      |