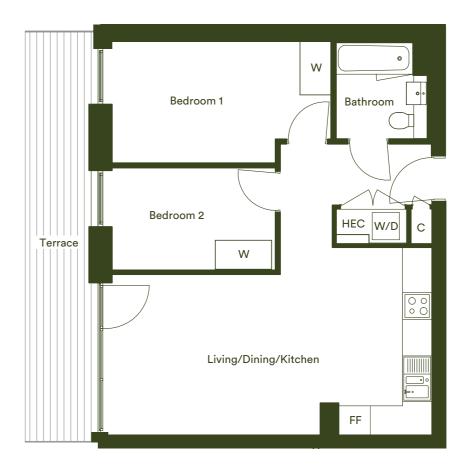

| Dimensions            | Metric        | Imperial           |
|-----------------------|---------------|--------------------|
| Living/Dining/Kitchen | 7.09m x 4.52m | 23'3" x 14'10"     |
| Bedroom 1             | 4.47m x 2.8m  | 14'8" x 9'2"       |
| Bedroom 2             | 3.83m x 2.4m  | 12'7" x 7'10"      |
| Total Internal Area   | 67.1m²        | 722ft <sup>2</sup> |
| Terrace               | 6.07m x 4.34m | 19'11" x 14'3"     |
| Terrace 2             | 3.03m x 1.65m | 9'11" x 5'5"       |

#### Two bedroom apartment

Plot 01.07

Two bedroom apartment

| Dimensions            | Metric             | Imperial       |
|-----------------------|--------------------|----------------|
| Living/Dining/Kitchen | 7.09m x 4.52m      | 23'3" x 14'10" |
| Bedroom 1             | 4.47m x 2.8m       | 14'8" x 9'2"   |
| Bedroom 2             | 3.83m x 2.4m       | 12'7" x 7'10"  |
| Total Internal Area   | 67.1m <sup>2</sup> | 722ft²         |
| Terrace               | 5.97m x 4.34m      | 19'7" x 14'3"  |
| Terrace 2             | 3.03m x 1.65m      | 9'11" x 5'5"   |