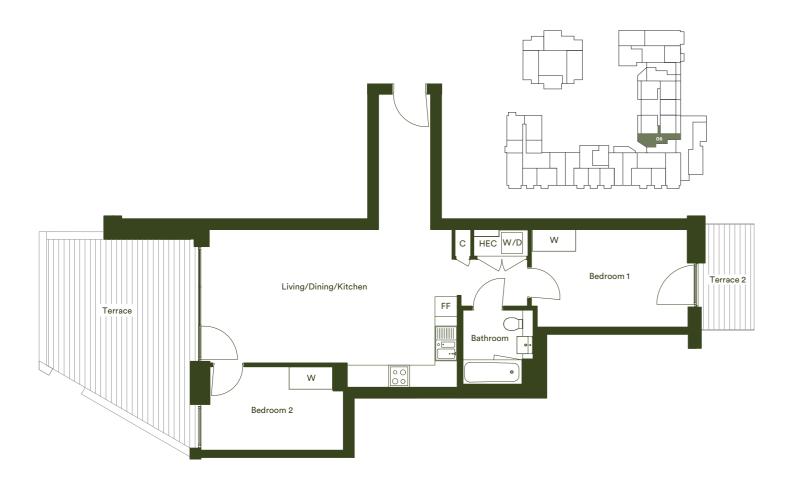

| Dimensions            | Metric        | Imperial           |
|-----------------------|---------------|--------------------|
| Living/Dining/Kitchen | 7.09m x 4.52m | 23'3" x 14'10"     |
| Bedroom 1             | 4.47m x 2.8m  | 14'8" x 9'2"       |
| Bedroom 2             | 3.83m x 2.4m  | 12'7" x 7'10"      |
| Total Internal Area   | 67.1m²        | 722ft <sup>2</sup> |
| Terrace               | 6.07m x 4.34m | 19'11" x 14'3"     |
| Terrace 2             | 3.03m x 1.65m | 9'11" x 5'5"       |

#### Two bedroom apartment

Plot 01.07

Two bedroom apartment

| Dimensions            | Metric             | Imperial       |
|-----------------------|--------------------|----------------|
| Living/Dining/Kitchen | 7.09m x 4.52m      | 23'3" x 14'10" |
| Bedroom 1             | 4.47m x 2.8m       | 14'8" x 9'2"   |
| Bedroom 2             | 3.83m x 2.4m       | 12'7" x 7'10"  |
| Total Internal Area   | 67.1m <sup>2</sup> | 722ft²         |
| Terrace               | 5.97m x 4.34m      | 19'7" x 14'3"  |
| Terrace 2             | 3.03m x 1.65m      | 9'11" x 5'5"   |