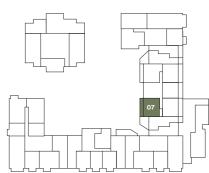

## One bedroom apartment

Plot 07.02

| Dimensions            | Metric        | Imperial        |
|-----------------------|---------------|-----------------|
| Living/Dining/Kitchen | 6.05m x 4.52m | 19'10" x 14'10" |
| Bedroom 1             | 4.52m x 3.49m | 14'10" x 11'6"  |
| Total Internal Area   | 59.3m²        | 638ft²          |
| Terrace               | 4.8m x 1.7m   | 15'9" x 5'7"    |

the storage available. Please ask sales associate for more information.

| Floor | Plot  |
|-------|-------|
| 7     | 07.02 |
|       |       |
|       |       |
|       |       |