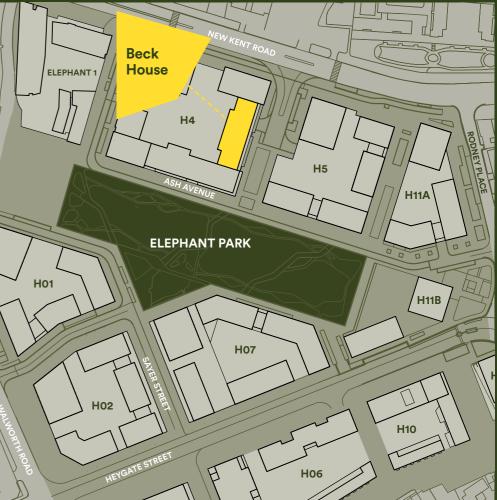

## Site plan and plot locators

11

#### Key

- One bedroom apartments
- Two bedroom apartments
- Market sale
- Affordable rent
- Residential amenity

- Residential lobby
- Retail
- Leisure
- Service plant
- Business

The floor plans provided are intended to only give a general indication of the proposed floor layout, are not drawn to scale and are not intended to form part of any offer, contract, warranty or representation. Measurements are given to the widest point, are approximate and are given as a guide only and may vary from the build. They must not be relied upon as a statement or representation of fact. Do not use these measurements for carpet sizes, appliance spaces or items of furniture. Kitchen, bathroom and utility layouts may differ to build, and specific plot sizes and layouts may vary within the same unit type. For further clarification regarding specific individual plots, please ask our Sales Associates. Please be aware the storage cupboard may include heating and electrical controls, which may reduce the storage available. Please ask sales associate for more information.