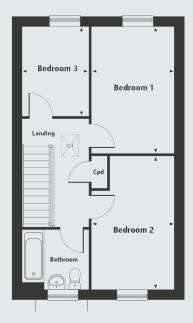

### First floor

| Bedroom 1 | 4.11m x 2.69m |
|-----------|---------------|
| Bedroom 2 | 4.30m x 2.69m |
| Bedroom 3 | 2.89m x 2.15m |

#### F/F = Fridge/Freezer LH = Loft hatch

Any floor plans are a general outline of the layout of the property for guidance only. All measurements are approximate and may vary and any intending purchasers should not rely on them as statements of fact or representations of fact but must satisfy themselves by inspection or otherwise as to their accuracy. Dimensions shown are not intended to be relied upon for installation of appliances or items of furniture or otherwise. Cgi's and images are for illustrative purposes only.