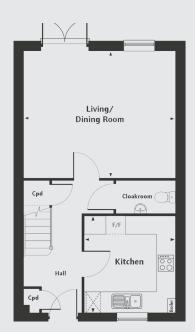

#### Ground floor

Living/Dining Room

4.94m x 4.13m

#### Kitchen

3.14m x 2.95m

#### F/F = Fridge/Freezer LH = Loft hatch

Any floor plans are a general outline of the layout of the property for guidance only. All measurements are approximate and may vary and any intending purchasers should not rely on them as statements of fact or representations of fact but must satisfy themselves by inspection or otherwise as to their accuracy. Dimensions shown are not intended to be relied upon for installation of appliances or items of furniture or otherwise. Cgi's and images are for illustrative purposes only.