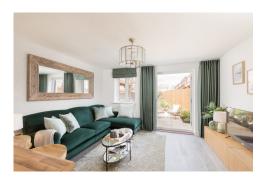

### **Ground floor**

| Living/Dining Room | 4.58m x 4.37m |
|--------------------|---------------|
| Kitchen            | 3.39m x 2.36m |