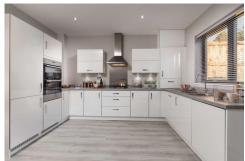

### **Specification includes**

- Modern Symphony kitchen
- · Integrated oven and hob
- Integrated extractor hood
- Handy downstairs cloakroom
- Turf and fencing to rear garden
- Off street parking