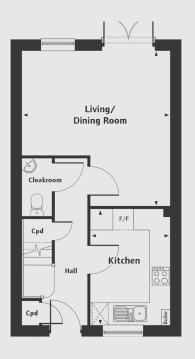

### **Ground floor**

| Living/Dining Room | 4.58m x 4.37m |
|--------------------|---------------|
| Kitchen            | 3.39m x 2.36m |

#### First floor

| Bedroom 1 | 4.37m x 3.11m |
|-----------|---------------|
| Bedroom 2 | 4.37m x 2.56m |

Bedroom 2

Cpd
Cpd
Cpd
Bathroom

Bedroom 1

F/F = Fridge/Freezer LH = Loft hatch