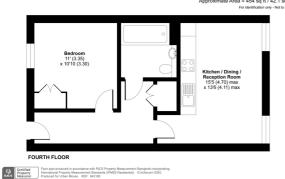

## City Road, London, EC1V Approximate Area = 454 sq ft /42.1 sq m

RECEPTION 15' 5" max. x 13' 6" max. (4.70m x 4.11m) KITCHEN included in reception measurement BEDROOM 11' x 10' 10" (3.35m x 3.30m) BATHROOM