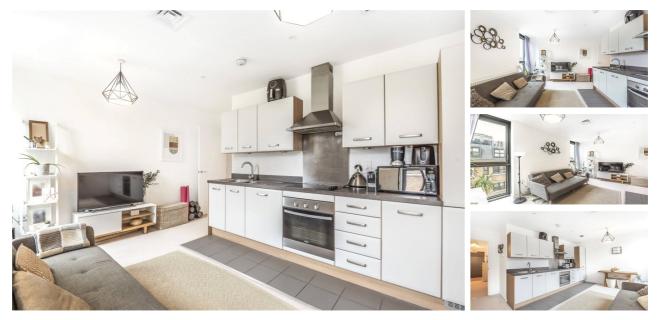

## **GENERAL DESCRIPTION**

SHARED OWNERSHIP (Advertised price represents 30% share. Full market value £485,000). Fable Apartments is part of a recently-constructed development alongside City Road Basin, only a short walk from Angel and Old Street and within easy reach of the heart of The City. This stylishly presented property is on the fourth floor and features a reception room with large windows and an open-plan kitchen with pale units and contrasting worktop. The bedroom includes a built-in wardrobe and useful additional storage space has been provided in the hallway. The bathroom is high-spec with attractive, large-format tiles. Modern insulation standards, high performance glazing and a communal heating and hot water system have resulted in a very good energy-efficiency rating and an excellent environmental-impact rating.