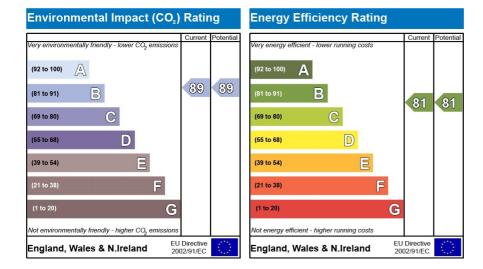

## **GENERAL DESCRIPTION**

SHARED OWNERSHIP (Advertised price represents 30% share. Full market value £485,000). Fable Apartments is part of a recently-constructed development alongside City Road Basin, only a short walk from Angel and Old Street and within easy reach of the heart of The City. This stylishly presented property is on the fourth floor and features a reception room with large windows and an open-plan kitchen with pale units and contrasting worktop. The bedroom includes a built-in wardrobe and useful additional storage space has been provided in the hallway. The bathroom is high-spec with attractive, large-format tiles. Modern insulation standards, high performance glazing and a communal heating and hot water system have resulted in a very good energy-efficiency rating and an excellent environmental-impact rating.