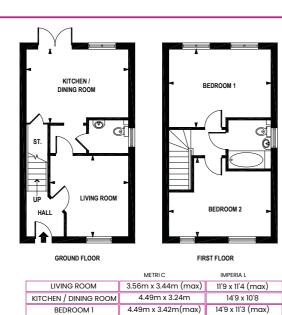

## Floor plan examples

BEDROOM 2

**PLOT 186** 

PLOT 203

#### 2 Bedroom House

4.49m x 3.45m(max) 14'9 x 11'5(max)

GROUND FLOOR

|                       | METRIC                    | IMPERIAL                 |
|-----------------------|---------------------------|--------------------------|
| LIVING ROOM           | 3.62m (max) x 3.55m (max) | 11'11 (max) x 11'8 (max) |
| KITCHEN / DINING ROOM | 4.57m x 3.29m             | 15' x 10'10              |
| BEDROOM 1             | 4.57m x 3.45m (max)       | 15' x 11'4 (max)         |
| BEDROOM 2             | 4.57m x 3.49m (max)       | 15' x 11'5 (max)         |

FIRST FLOOR

Please contact us to request individual floor plan copies

Domovo, bpha Bedford Heights Manton Lane Bedford, MK41 7BJ

sales@domovohomes.co.uk domovohomes.co.uk 01234 674066

Sole selling agents

domovohomes.co.uk