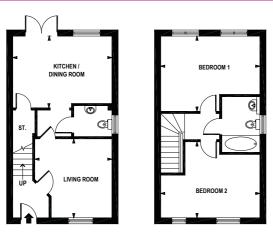

## Floor plan examples

BEDROOM 2

**PLOT 186** 

PLOT 203

#### 2 Bedroom House

4.49m x 3.45m(max) 14'9 x 11'5(max)

GROUND FLOOR

|                       | METRIC                    | IMPERIAL                 |
|-----------------------|---------------------------|--------------------------|
| LIVING ROOM           | 3.62m (max) x 3.55m (max) | 11'11 (max) x 11'8 (max) |
| KITCHEN / DINING ROOM | 4.57m x 3.29m             | 15' x 10'10              |
| BEDROOM 1             | 4.57m x 3.45m (max)       | 15' x 11'4 (max)         |
| BEDROOM 2             | 4.57m x 3.49m (max)       | 15' x 11'5 (max)         |

FIRST FLOOR

Please contact us to request individual floor plan copies

Domovo, bpha Bedford Heights Manton Lane Bedford, MK41 7BJ

sales@domovohomes.co.uk domovohomes.co.uk 01234 674066

Sole selling agents

domovohomes.co.uk