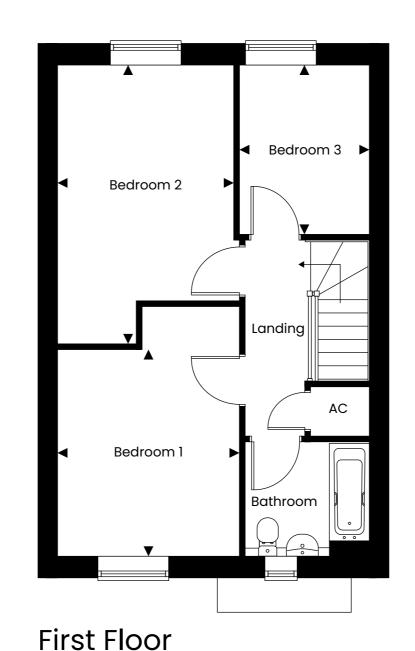

## **PLOT 27**

DIMENSIONS

| Lounge/Dining | 5.50m x 4.27m | 18'00" x 14'00" |
|---------------|---------------|-----------------|
| Kitchen       | 3.13m x 2.66m | 10'03" x 8'08"  |
| Bedroom 1     | 3.65m x 3.22m | 11'11" x 10'06" |
| Bedroom 2     | 4.90m x 3.12m | 16'00" x 10'02" |
| Bedroom 3     | 2.99m x 2.31m | 9'09" x 7'06"   |