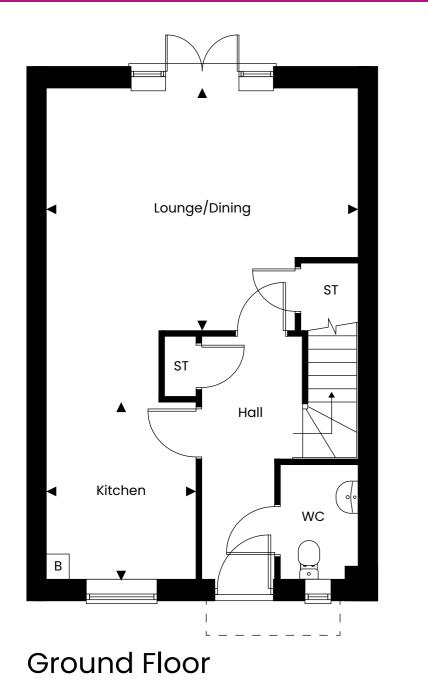

## **PLOT 27**

DIMENSIONS

| Lounge/Dining | 5.50m x 4.27m | 18'00" x 14'00" |
|---------------|---------------|-----------------|
| Kitchen       | 3.13m x 2.66m | 10'03" x 8'08"  |
| Bedroom 1     | 3.65m x 3.22m | 11'11" x 10'06" |
| Bedroom 2     | 4.90m x 3.12m | 16'00" x 10'02" |
| Bedroom 3     | 2.99m x 2.31m | 9'09" x 7'06"   |