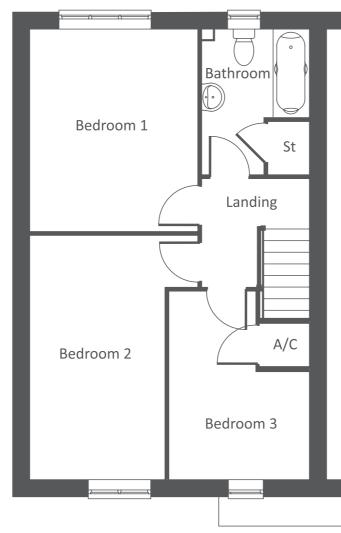

**Ground Floor** 

First Floor

| Ground Floor   | M             | FI              | First Floor | M             | FT CONTRACTOR  |                                                                        |
|----------------|---------------|-----------------|-------------|---------------|----------------|------------------------------------------------------------------------|
| Kitchen/Dining | 4.22m x 4.22m | 13'10" x 13'10" | Bedroom 1   | 3.88m x 3.22m | 12'9" x 10'7"  | Bromford.                                                              |
| Living Room    | 4.28m x 4.37m | 14'1" x 14'4"   | Bedroom 2   | 4.69m x 2.59m | 15'5" x 8'6"   |                                                                        |
| wc             | 1.70m x 1.07m | 5'7" x 3'6"     | Bedroom 3   | 3.62m x 2.70m | 11'11" x 8'10" | www.bromford.co.uk/buyahome<br>sales@bromford.co.uk<br>T 0800 0852 499 |