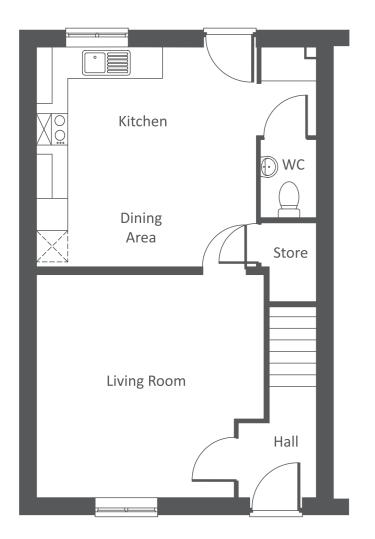

**Ground Floor** 

First Floor

| Ground Floor   | M             | FI              | First Floor | M             | FT CONTRACTOR  |                                                                        |
|----------------|---------------|-----------------|-------------|---------------|----------------|------------------------------------------------------------------------|
| Kitchen/Dining | 4.22m x 4.22m | 13'10" x 13'10" | Bedroom 1   | 3.88m x 3.22m | 12'9" x 10'7"  | Bromford.                                                              |
| Living Room    | 4.28m x 4.37m | 14'1" x 14'4"   | Bedroom 2   | 4.69m x 2.59m | 15'5" x 8'6"   |                                                                        |
| wc             | 1.70m x 1.07m | 5'7" x 3'6"     | Bedroom 3   | 3.62m x 2.70m | 11'11" x 8'10" | www.bromford.co.uk/buyahome<br>sales@bromford.co.uk<br>T 0800 0852 499 |