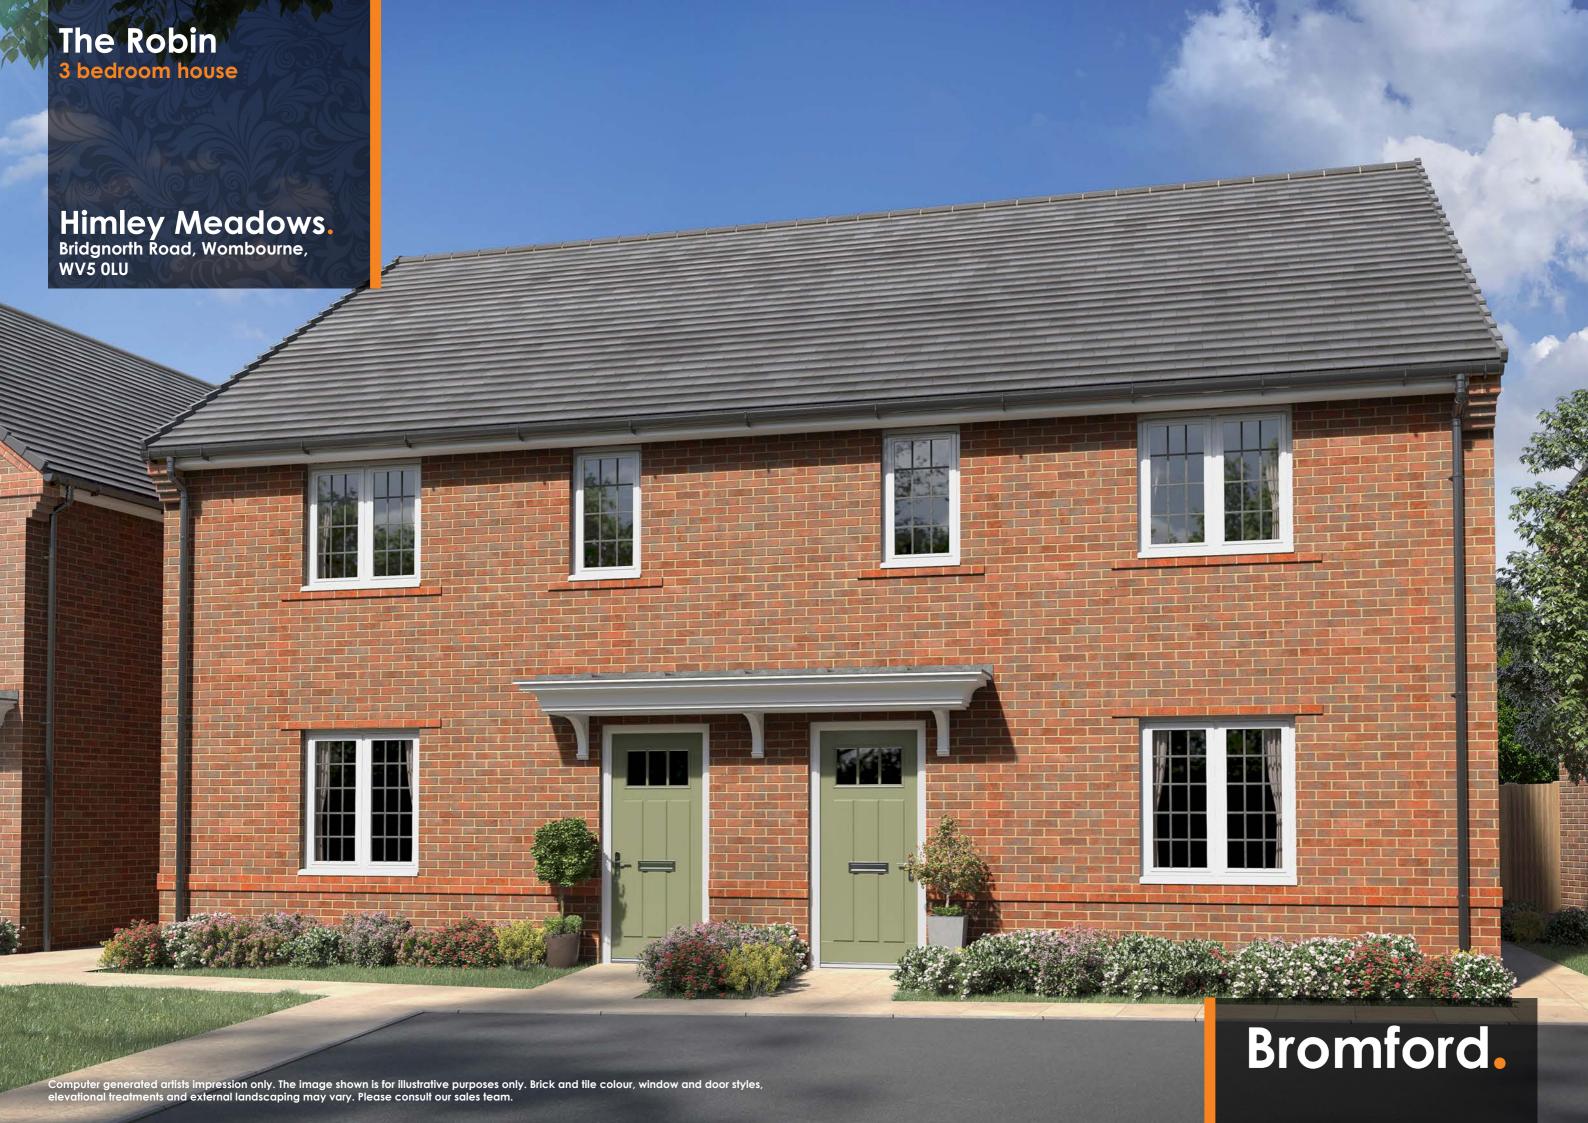

- Fitted kitchen/dining with built-in oven, hob and extractor hood
- Downstairs cloakroom
- Useful under-stairs storage
- Well appointed family bathroom
- Full gas fired central heating
- Double glazing and high performance insulation throughout
- Allocated parking spaces
- Turfed rear gardens
- 10 year New Home warranty