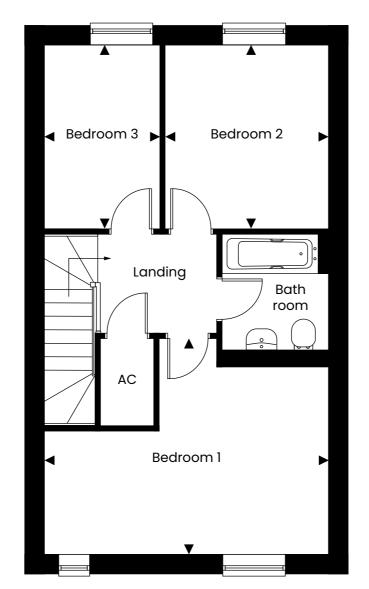

## First Floor

## DIMENSIONS

| Lounge/Dining* | 5.37m x 5.14m | 17'6" x 16'9" |
|----------------|---------------|---------------|
| Kitchen        | 3.64m x 2.77m | 11'9" x 9'1"  |
| Bedroom 1*     | 5.14m x 3.88m | 16'9" x 12'7" |
| Bedroom 2      | 3.30m x 2.95m | 10'8" x 9'7"  |
| Bedroom 3      | 3.30m x 2.12m | 10'8" x 7'0"  |

\* max measurement taken

Disclaimer: Plan shown is indicative and certain plots on site will be mirrored. Window positions may differ from those shown from plot to plot, please consult with the sales advisor. Room dimensions if shown are subject to change and are for guidance only. Whilst we endeavour to make our property details accurate and reliable these particulars are set out as a general outline only for the guidance of intended purchasers or lessees and do not constitute as a full or part offer or contract. Other details are given without responsibility and intending purchasers or tenants should not rely on them as statements or representations of fact but must satisfy themselves by inspection or otherwise as to the correctness of them. The purchaser is advised to obtain verification from their Solicitor or Surveyor to their own satisfaction.