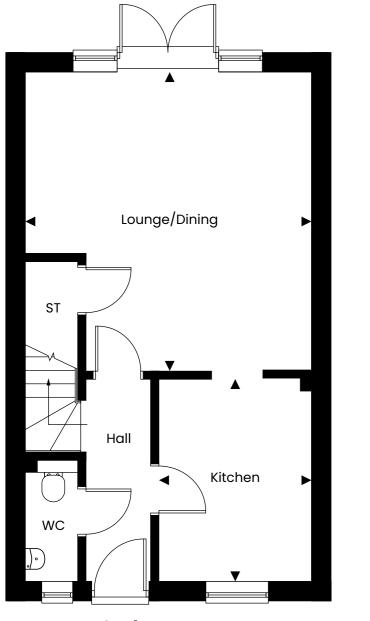

## **Ground Floor**

## DIMENSIONS

| Lounge/Dining* | 5.37m x 5.14m | 17'6" x 16'9" |
|----------------|---------------|---------------|
| Kitchen        | 3.64m x 2.77m | 11'9" x 9'1"  |
| Bedroom 1*     | 5.14m x 3.88m | 16'9" x 12'7" |
| Bedroom 2      | 3.30m x 2.95m | 10'8" x 9'7"  |
| Bedroom 3      | 3.30m x 2.12m | 10'8" x 7'0"  |

\* max measurement taken

Disclaimer: Plan shown is indicative and certain plots on site will be mirrored. Window positions may differ from those shown from plot to plot, please consult with the sales advisor. Room dimensions if shown are subject to change and are for guidance only. Whilst we endeavour to make our property details accurate and reliable these particulars are set out as a general outline only for the guidance of intended purchasers or lessees and do not constitute as a full or part offer or contract. Other details are given without responsibility and intending purchasers or tenants should not rely on them as statements or representations of fact but must satisfy themselves by inspection or otherwise as to the correctness of them. The purchaser is advised to obtain verification from their Solicitor or Surveyor to their own satisfaction.