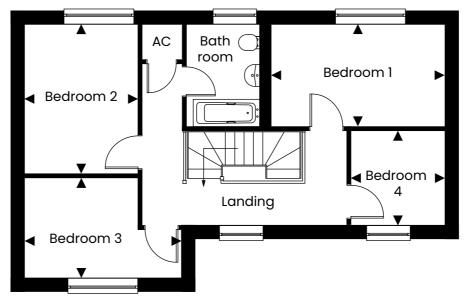

Four bedroom house

First Floor

## **DIMENSIONS**

| Kitchen/Dining | 6.54m x 4.06m | 21'5" x 13'3" |
|----------------|---------------|---------------|
| Lounge         | 5.19m x 3.58m | 17'0" x 11'7" |
| Bedroom 1      | 4.48m x 2.65m | 14'7" x 8'7"  |
| Bedroom 2      | 3.86m x 2.94m | 12'7" x 9'6"  |
| Bedroom 3*     | 4.06m x 2.61m | 13'3" x 8'6"  |
| Bedroom 4      | 2.47m x 2.45m | 8'1" x 8'0"   |