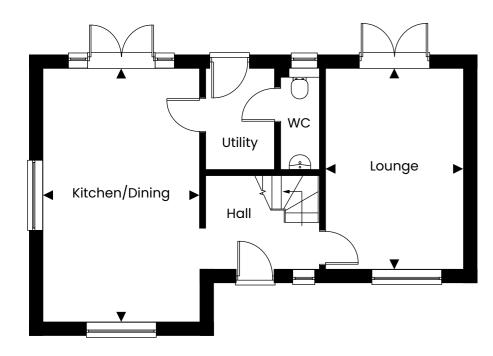

Four bedroom house

First Floor

## **DIMENSIONS**

| Kitchen/Dining | 6.54m x 4.06m | 21'5" x 13'3" |
|----------------|---------------|---------------|
| Lounge         | 5.19m x 3.58m | 17'0" x 11'7" |
| Bedroom 1      | 4.48m x 2.65m | 14'7" x 8'7"  |
| Bedroom 2      | 3.86m x 2.94m | 12'7" x 9'6"  |
| Bedroom 3*     | 4.06m x 2.61m | 13'3" x 8'6"  |
| Bedroom 4      | 2.47m x 2.45m | 8'1" x 8'0"   |