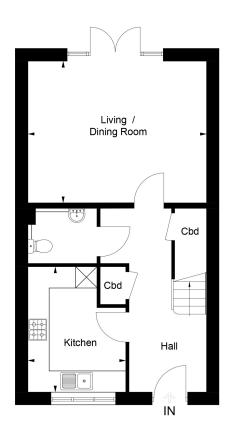

## **The Minley**

3 bedroom house

| Kitchen              |             |  |
|----------------------|-------------|--|
| 2.74m x 3.52m        | 9'0 x 11'7  |  |
| Living / Dining Room |             |  |
| 5.01m x 3.98m        | 16'5 x 13'1 |  |
| Bedroom 1            |             |  |
| 5.01m x 2.77m        | 16'5 x 9'1  |  |
| Bedroom 2            |             |  |
| 2.76m x 4.31m        | 9'1 x 14'2  |  |
| Bedroom 3            |             |  |
| 2.16m x 3.09m        | 7'1 x 10'2  |  |