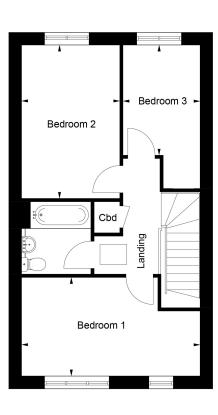

## **The Minley**

3 bedroom house

| Kitchen              |             |  |
|----------------------|-------------|--|
| 2.74m x 3.52m        | 9'0 x 11'7  |  |
| Living / Dining Room |             |  |
| 5.01m x 3.98m        | 16'5 x 13'1 |  |
| Bedroom 1            |             |  |
| 5.01m x 2.77m        | 16'5 x 9'1  |  |
| Bedroom 2            |             |  |
| 2.76m x 4.31m        | 9'1 x 14'2  |  |
| Bedroom 3            |             |  |
| 2.16m x 3.09m        | 7'1 x 10'2  |  |