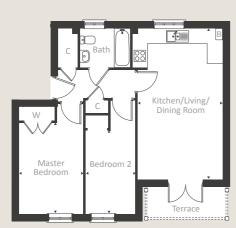

#### Friesian Court – Plot 51 (60.56sqm/652sqft) **GROUND FLOOR – TWO BEDROOM**

GROUND FLOOR Kitchen/Living/ Dining Room

FIRST FLOOR 7.21m x 3.74m Master Bedroom Bedroom 2

4.71m x 2.81m

5.00m x 2.18m

4.71m x 2.81m

5.00m x 2.18m

B – Boiler C – Cupboard W – Wardrobe