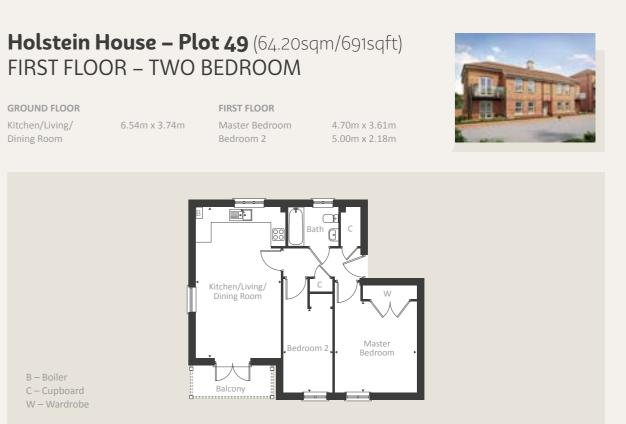

### Holstein House – Plot 50 (64.20sqm/691sqft) FIRST FLOOR – TWO BEDROOM

GROUND FLOOR Kitchen/Living/ Dining Room

B – Boiler

C – Cupboard

W – Wardrobe

FIRST FLOOR Master Bedroom 6.54m x 3.74m Bedroom 2

Master Bedroom

B – Boiler C – Cupboard W – Wardrobe 4.70m x 3.61m 5.00m x 2.18m