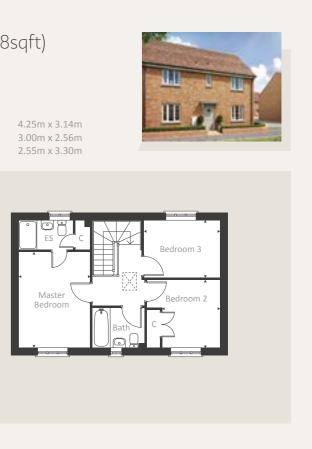

### The Ardale - Plot 24 (92.7sqm/997.8sqft) THREE BEDROOM

5.47m x 3.24m

5.47m x 3.06m