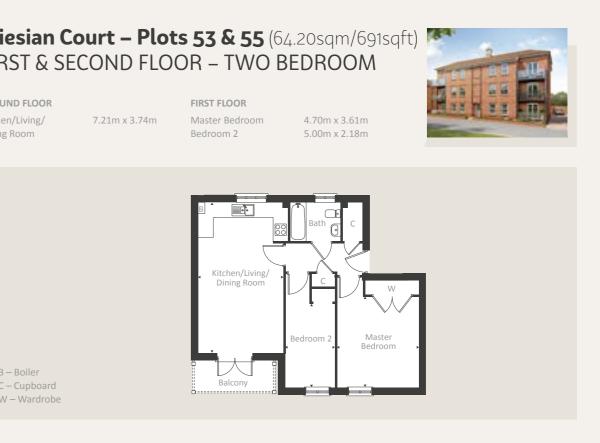

### Friesian Court – Plots 54 & 56 (64.20sqm/691sqft) 🌌 FIRST & SECOND FLOOR – TWO BEDROOM

GROUND FLOOR Kitchen/Living/ Dining Room

B – Boiler

FIRST FLOOR Master Bedroom 7.21m x 3.74m

Bedroom 2

B – Boiler C – Cupboard W – Wardrobe 4.70m x 3.61m 5.00m x 2.18m