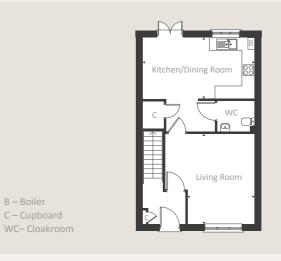

#### Kitchen/Dining Area Living Room

GROUND FLOOR

FIRST FLOOR Master Bedroom Bedroom 2 Bedroom 3

B – Boiler C – Cupboard ES – En-Suite WC– Cloakroom