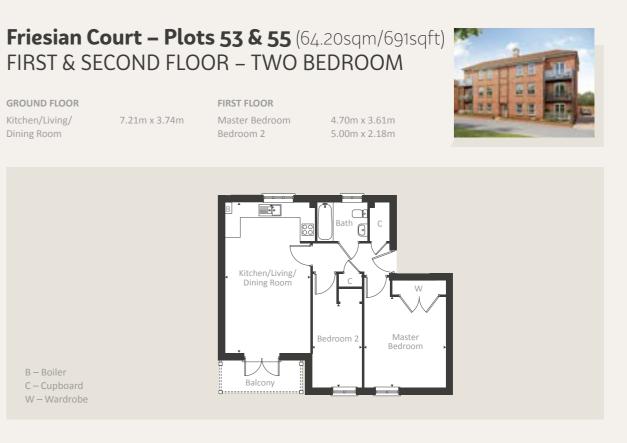

### Friesian Court – Plots 54 & 56 (64.20sqm/691sqft) 🌌 FIRST & SECOND FLOOR – TWO BEDROOM

GROUND FLOOR Kitchen/Living/ Dining Room

B – Boiler

FIRST FLOOR Master Bedroom 7.21m x 3.74m

Bedroom 2

B – Boiler C – Cupboard W – Wardrobe 4.70m x 3.61m 5.00m x 2.18m