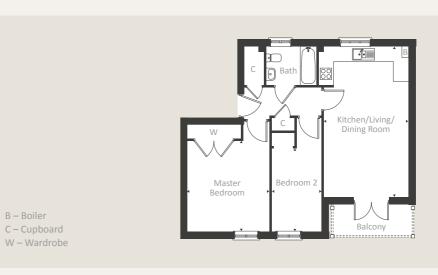

## FIRST FLOOR – TWO BEDROOM

GROUND FLOOR Kitchen/Living/ Dining Room

### Holstein House – Plot 50 (64.20sqm/691sqft) FIRST FLOOR – TWO BEDROOM

GROUND FLOOR Kitchen/Living/ Dining Room

B – Boiler

C – Cupboard

W – Wardrobe

FIRST FLOOR Master Bedroom 6.54m x 3.74m Bedroom 2

Master Bedroom

B – Boiler C – Cupboard W – Wardrobe 4.70m x 3.61m 5.00m x 2.18m