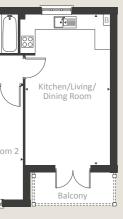

### Friesian Court – Plots 54 & 56 (64.20sqm/691sqft) 🌌 FIRST & SECOND FLOOR – TWO BEDROOM

GROUND FLOOR Kitchen/Living/ Dining Room

B – Boiler

FIRST FLOOR Master Bedroom 7.21m x 3.74m

Bedroom 2

B – Boiler C – Cupboard W – Wardrobe 4.70m x 3.61m 5.00m x 2.18m