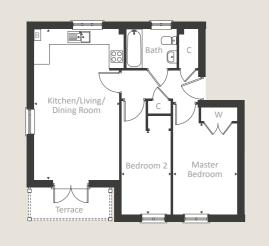

### Friesian Court – Plots 54 & 56 (64.20sqm/691sqft) 🌌 FIRST & SECOND FLOOR – TWO BEDROOM

GROUND FLOOR Kitchen/Living/ Dining Room

B – Boiler

FIRST FLOOR Master Bedroom 7.21m x 3.74m

Bedroom 2

B – Boiler C – Cupboard W – Wardrobe 4.70m x 3.61m 5.00m x 2.18m