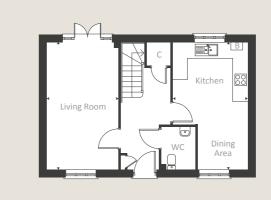

### The Coltford – Plot 23 (92.94sqm/1,000sqft) THREE BEDROOM

GROUND FLOOR

Living Room

B – Boiler

Kitchen/Dining Room 3.00m x 5.34m 4.37m x 3.22m Master Bedroom Bedroom 2 Bedroom 3

FIRST FLOOR

2.92m x 4.65m 3.52m x 3.05m 2.23m x 2.24m