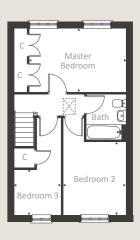

### The Ardale - Plot 24 (92.7sqm/997.8sqft) THREE BEDROOM

5.47m x 3.24m

5.47m x 3.06m