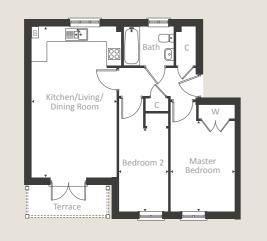

#### Friesian Court – Plot 51 (60.56sqm/652sqft) **GROUND FLOOR – TWO BEDROOM**

GROUND FLOOR Kitchen/Living/ Dining Room

FIRST FLOOR 7.21m x 3.74m Master Bedroom Bedroom 2

4.71m x 2.81m

5.00m x 2.18m

4.71m x 2.81m

5.00m x 2.18m

B – Boiler C – Cupboard W – Wardrobe