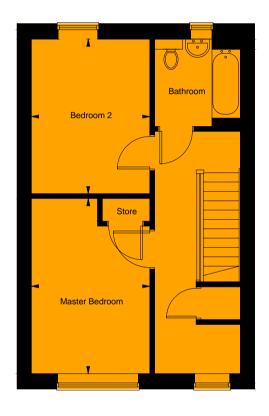

## **DIMENSIONS**

 Kitchen
 3.82m x 3.30m
 12'6" x 10'10"

 Living Room
 4.36m x 3.33m
 14'4" x 10'11"

 Master Bedroom
 4.35m x 2.96m
 14'3" x 9'9"

 Bedroom 2
 3.84m x 2.96m
 12'7" x 9'9"

**Ground Floor** 

First Floor