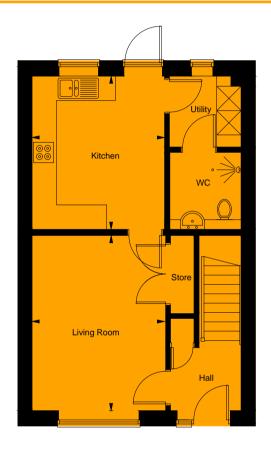

## **DIMENSIONS**

 Kitchen
 3.82m x 3.30m
 12'6" x 10'10"

 Living Room
 4.36m x 3.33m
 14'4" x 10'11"

 Master Bedroom
 4.35m x 2.96m
 14'3" x 9'9"

 Bedroom 2
 3.84m x 2.96m
 12'7" x 9'9"

**Ground Floor** 

First Floor