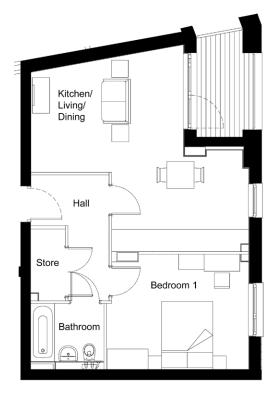

### Plot 17

Floor 1

 Living / Dining / Kitchen
 4.00m x 3.01m
 13'1" x 9'11"

 Bedroom 1
 4.00m x 2.90m
 13'1" x 9'6"

 Bathroom
 2.15m x 2.05m
 7'1" x 6'9"

 GROSS INTERNAL AREA
 50.2 sq m
 540.3 sq ft