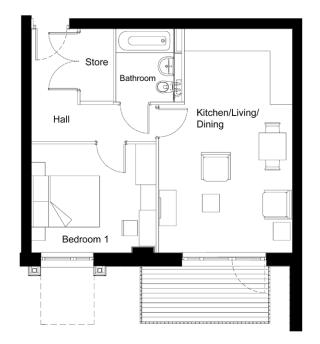

### Plot 17

Floor 1

 Living / Dining / Kitchen
 4.00m x 3.01m
 13'1" x 9'11"

 Bedroom 1
 4.00m x 2.90m
 13'1" x 9'6"

 Bathroom
 2.15m x 2.05m
 7'1" x 6'9"

 GROSS INTERNAL AREA
 50.2 sq m
 540.3 sq ft