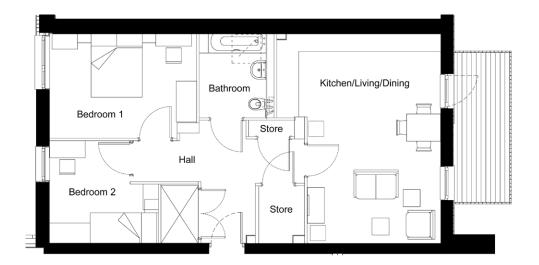

#### **Plot 58 and 62**

Ground Floor and First Floor

GROSS INTERNAL AREA 53 sq m 570.5 sq ft