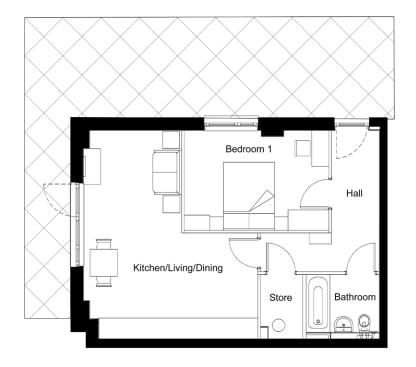

### Plot 17

Floor 1

 Living / Dining / Kitchen
 4.00m x 3.01m
 13'1" x 9'11"

 Bedroom 1
 4.00m x 2.90m
 13'1" x 9'6"

 Bathroom
 2.15m x 2.05m
 7'1" x 6'9"

 GROSS INTERNAL AREA
 50.2 sq m
 540.3 sq ft