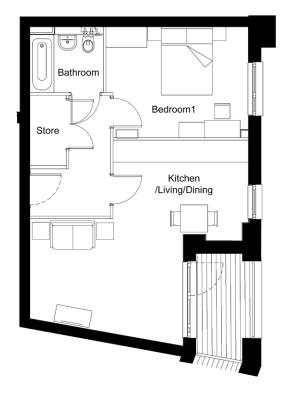

### Plot 17

Floor 1

 Living / Dining / Kitchen
 4.00m x 3.01m
 13'1" x 9'11"

 Bedroom 1
 4.00m x 2.90m
 13'1" x 9'6"

 Bathroom
 2.15m x 2.05m
 7'1" x 6'9"

 GROSS INTERNAL AREA
 50.2 sq m
 540.3 sq ft