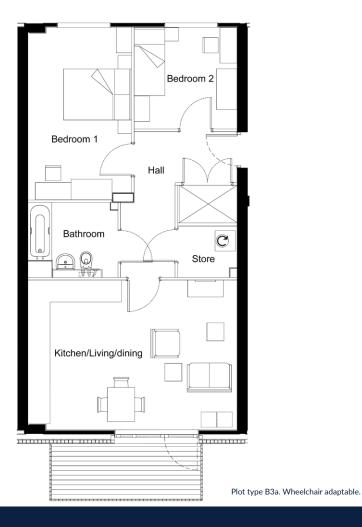

)
- Hot water and heating by district heating network with individual Heat Interface Units
- Fitted smoke alarm, carbon monoxide and heat detectors
- Balcony/terrace with contemporary wall mounted stainless steel lighting
- Car Parking available to select properties. Please speak to the sales advisor
- Lift to all floors

Specifications are correct at time of going to print but are for guidance only and remain subject to change. Exact fittings and finishes are subject to availability at the time of installation. Please consult the sales advisor for more details





Plot type B2a





### Plot 17

Floor 1

 Living / Dining / Kitchen
 4.00m x 3.01m
 13'1" x 9'11"

 Bedroom 1
 4.00m x 2.90m
 13'1" x 9'6"

 Bathroom
 2.15m x 2.05m
 7'1" x 6'9"

 GROSS INTERNAL AREA
 50.2 sq m
 540.3 sq ft









### Plot 18

Floor 1

GROSS INTERNAL AREA 72.3 sq m 778.2 sq ft





Plot type B4a. Wheelchair adaptable.





### Plot 19

Floor 1

GROSS INTERNAL AREA 72.3 sq m 778.2 sq ft











### Plot 57

#### **Ground Floor**

GROSS INTERNAL AREA 52.9 sq m 569.4 sq ft



AT FELTHAM



Plot type C2





#### **Plot 58 and 62**

Ground Floor and First Floor

GROSS INTERNAL AREA 53 sq m 570.5 sq ft











### Plot 61

Floor 1

GROSS INTERNAL AREA 52.1 sq m 560.8 sq ft





# CENTRUM

New Road, Feltham TW14 9BT

NETWORKHOMESSALES.CO.UK