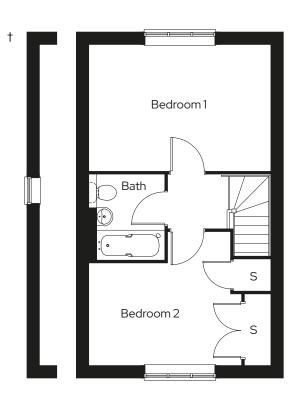

# The Bibbern

2 bed terraced Plot 48,\* 49,\* 50, 60, 61,\* 62,\* 72\*

### 2 🗁 1 🖶 2 🕾

#### Room

| Kitchen/dining room | 4.6m x 3.0m |
|---------------------|-------------|
| Living room         | 3.7m x 3.6m |
| Bedroom1            | 4.6m x 3.2m |
| Bedroom 2           | 3.8m x 2.6m |

\* Mirrored plot S Storage