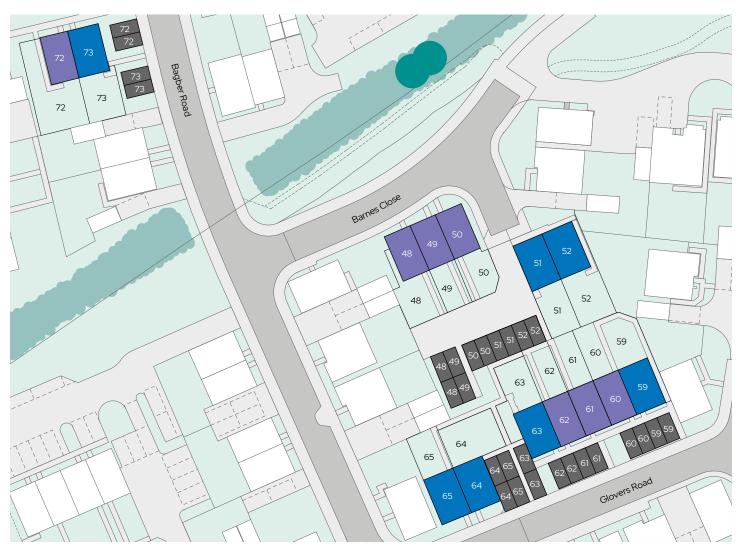

The Bibbern

The Stour

Parking spaces

North

Bagber Road, Stalbridge, Sturminster Newton DT10 2FL

**Blackmore Meadows** 

**Blackmore Meadows** 

Barnes Close, Stalbridge, Sturminster Newton DT10 2FN **Blackmore Meadows** 