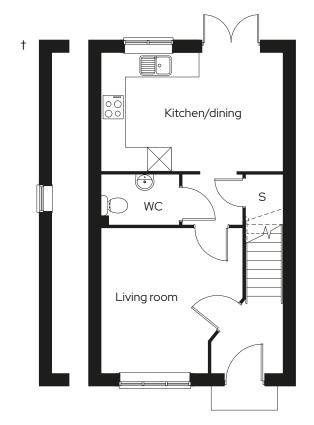

# The Bibbern

2 bed terraced Plot 48,\* 49,\* 50, 60, 61,\* 62,\* 72\*

### 2 🗁 1 🖶 2 🕾

#### Room

| Kitchen/dining room | 4.6m x 3.0m |
|---------------------|-------------|
| Living room         | 3.7m x 3.6m |
| Bedroom1            | 4.6m x 3.2m |
| Bedroom 2           | 3.8m x 2.6m |

\* Mirrored plot S Storage