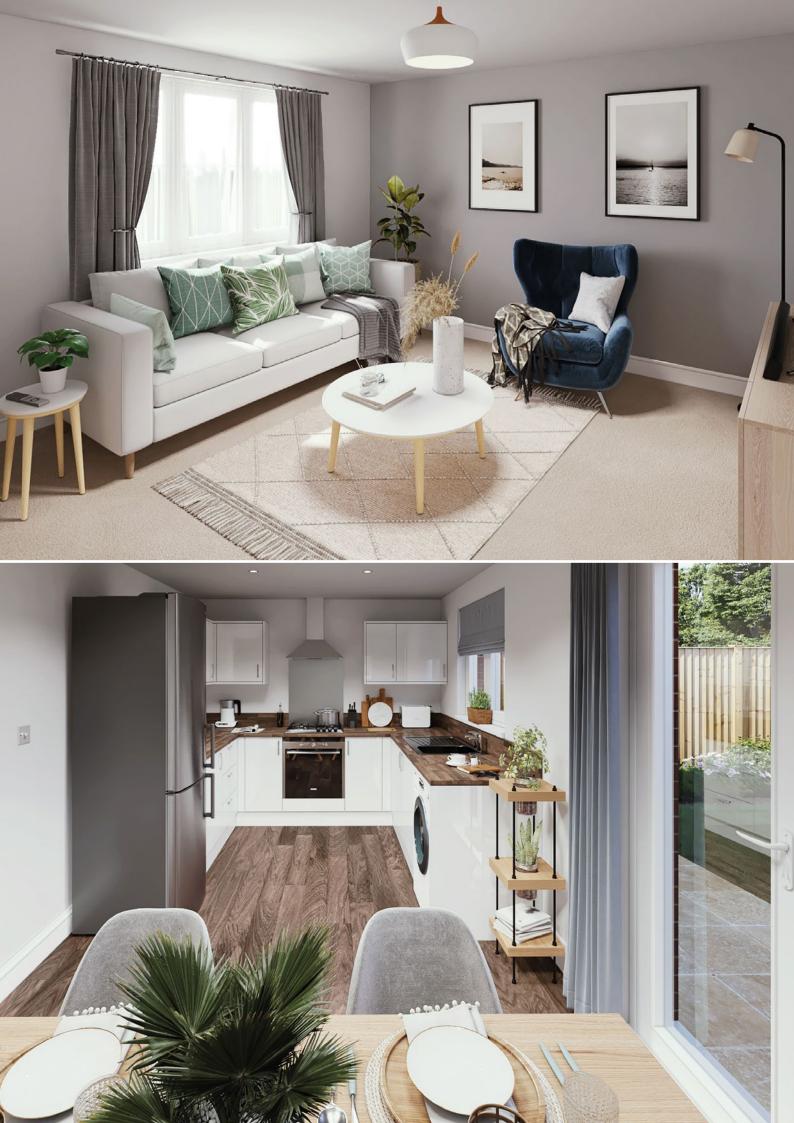

These new homes feature modern fitted kitchens with a built-in oven, hob and extractor, and an open plan kitchen/dining room with double door opening onto a private enclosed garden laid to lawn. There is also a separate living room, and carpets and flooring are provided throughout. Outside, residents will also benefit from two allocated car parking spaces.