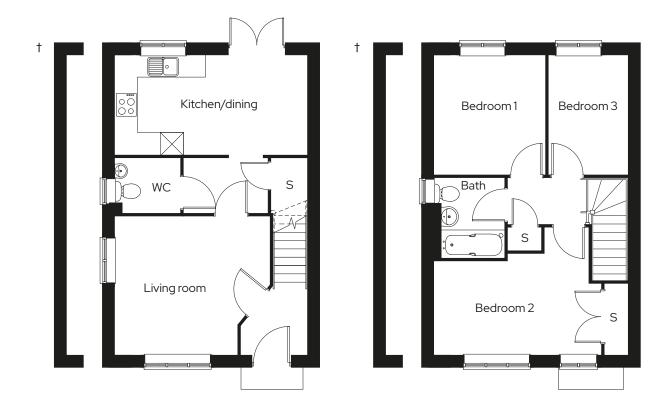

# The Stour

3 bed semi-detached/ 3 bed end terraced Plot 51,\* 52, 59,\* 63, 64,\* 65, 73

### 3 🗁 1 🖶 2 🕾

#### Room

| Kitchen/dining room | 5.2m x 2.7m |
|---------------------|-------------|
| Living room         | 3.7m x 3.3m |
| Bedroom 1           | 3.0m x 3.3m |
| Bedroom 2           | 4.0m x 2.0m |
| Bedroom 3           | 2.1m x 3.3m |