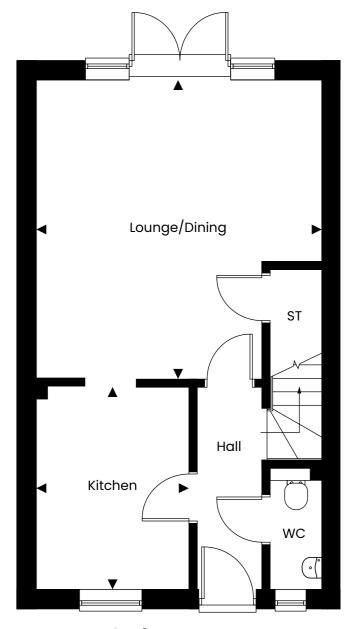

Three bedroom house

First Floor

## DIMENSIONS

| Lounge/Dining* | 5.37m x 5.14m | 17'6" x 16'9" |
|----------------|---------------|---------------|
| Kitchen        | 3.64m x 2.77m | 11'9" x 9'1"  |
| Bedroom 1*     | 5.14m x 3.88m | 16'9" x 12'7" |
| Bedroom 2      | 3.30m x 2.95m | 10'8" x 9'7"  |
| Bedroom 3      | 3.30m x 2.12m | 10'8" x 7'0"  |

<sup>\*</sup> max measurement taken

Disclaimer: Plan shown is indicative and certain plots on site will be mirrored. Window positions may differ from those shown from plot to plot, please consult with the sales advisor. Room dimensions if shown are subject to change and are for guidance only. Whilst we endeavour to make our property details accurate and reliable these particulars are set out as a general outline only for the guidance of intended purchasers or lessees and do not constitute as a full or part offer or contract. Other details are given without responsibility and intending purchasers or tenants should not rely on them as statements or representations of fact but must satisfy themselves by inspection or otherwise as to the correctness of them. The purchaser is advised to obtain verification from their Solicitor or Surveyor to their own satisfaction.