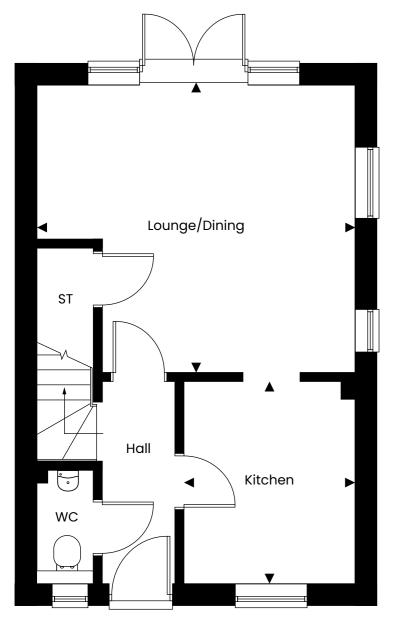

## **Ground Floor**

DIMENSIONS

| Lounge/Dining* | 5.14m x 4.62m | 16'9" x 15'2" |
|----------------|---------------|---------------|
| Kitchen        | 3.27m x 2.77m | 10'7" x 9'1"  |
| Bedroom 1*     | 5.14m x 3.37m | 16'9" x 11'1" |
| Bedroom 2      | 5.14m x 2.53m | 16'9" x 8'3"  |

\* max measurement taken