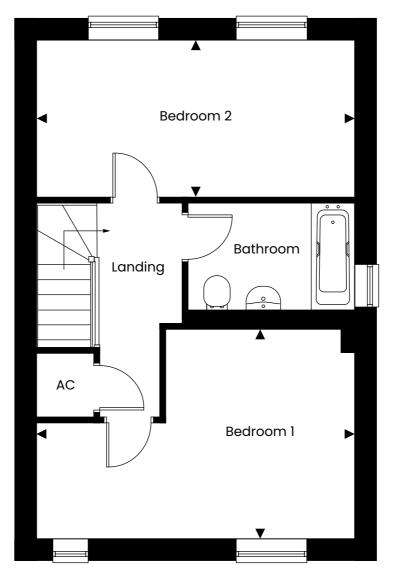

## First Floor

Disclaimer: Plan shown is indicative and certain plots on site will be mirrored. Window positions may differ from those shown from plot to plot, please consult with the sales advisor. Room dimensions if shown are subject to change and are for guidance only. Whilst we endeavour to make our property details accurate and reliable these particulars are set out

DIMENSIONS

| Lounge/Dining* | 5.14m x 4.62m | 16'9" x 15'2" |
|----------------|---------------|---------------|
| Kitchen        | 3.27m x 2.77m | 10'7" x 9'1"  |
| Bedroom 1*     | 5.14m x 3.37m | 16'9" x 11'1" |
| Bedroom 2      | 5.14m x 2.53m | 16'9" x 8'3"  |

\* max measurement taken