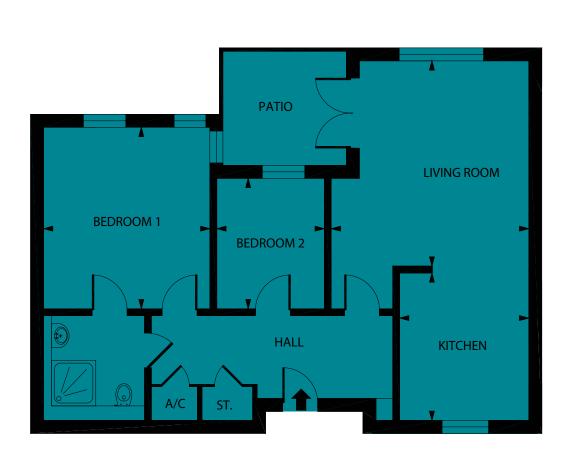

|             | METRIC              | IMPERIAL          |
|-------------|---------------------|-------------------|
| LIVING ROOM | 4.44m x 4.12m (max) | 14'7 x 13'6 (max) |
| KITCHEN     | 3.07m x 2.67m       | 10'1 x 8'9        |
| BEDROOM 1   | 3.87m x 3.59m       | 12'8 x 11'9       |
| BEDROOM 2   | 2.78m x 2.42m       | 9'1 x 7'11        |