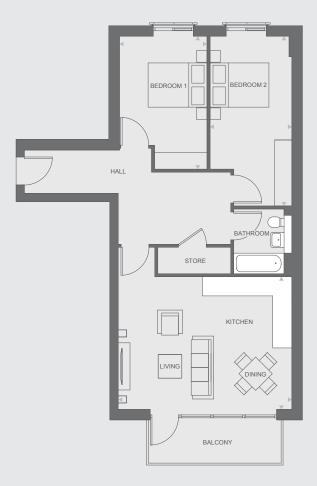

## Plot 1.07

2 bedroom apartment 41 Axell House

| Bedroom 1   | 5.8m x 2.8m        |
|-------------|--------------------|
| Bedroom 2   | 4.5m x 3.0m        |
| Living Room | 4.5m x 2.8m        |
| Dining Room | 3.0m x 2.0m        |
| Kitchen     | 3.0m x 2.4m        |
| Bathroom    | 2.2m x 2.0m        |
| Total       | 79.2m <sup>2</sup> |
|             |                    |

.02

Second floor

Any floor plans are a general outline of the layout of the property for guidance only. All measurements are approximate and may vary and any intending purchasers should not rely on them as statements of fact or representations of fact but must satisfy themselves by inspection or otherwise as to their accuracy. Dimensions shown are not intended to be relied upon for installation of appliances or items of furniture or otherwise. CGI's and images are for illustrative purposes only. Specifications are subject to change. Images are indicative only and may be of previous developments.