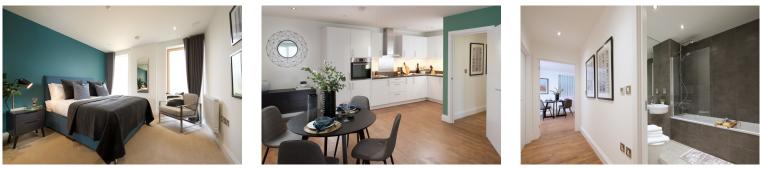

## **Specification includes**

- Gloss white kitchen units and stone colour Marengo kitchen
- worktop, with chrome door handles
- Stainless steel splashback
- Zanussi integrated oven, hood and hob
- Zanussi integrated dishwasher and fridge-freezer
- Zanussi integrated washer/dryer
- Contemporary white bathroom suites
- Anthractite porcelain wall and floor tiles in bathrooms
- Heated chrome towel rail and vanity mirror above the sink
- Smooth oak wood flooring in living/dining room and hallway