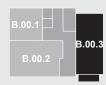

h Arsenal National Rail and DLR station and well connected to central London and beyond.

These contemporary apartments are the last of their kind at Insignia Place. Located in the vibrant district of Woolwich in the Royal Borough of Greenwich, Insignia Place is just a stone's throw away from the River Thames and Greenwich's beautiful green parks.



#### Contact us:

**T**: 0800 030 8888

**E:** contactus@your**persona**home.com

W: yourpersonahome.com

Wellington Street, London, SE18 6HO



## Plot G.01

### 2 bedroom apartment

### 45 Golding Lodge

| Bedroom 1   | 5.8m x 3.0m |
|-------------|-------------|
| Bedroom 2   | 3.7m x 2.9m |
| Living Room | 3.8m x 3.3m |
| Dining Room | 3.8m x 2.2m |
| Kitchen     | 4.5m x 2.1m |
| Bathroom    | 2.2m x 20m  |
| Total       | 75.9m²      |



Ground floor

## Type F



## **Specification includes**

- Gloss white kitchen units and stone colour Marengo kitchen
- · worktop, with chrome door handles
- Stainless steel splashback
- Zanussi integrated oven, hood and hob
- · Zanussi integrated dishwasher and fridge-freezer
- · Zanussi integrated washer/dryer
- Contemporary white bathroom suites
- Anthractite porcelain wall and floor tiles in bathrooms
- · Heated chrome towel rail and vanity mirror above the sink
- · Smooth oak wood flooring in living/dining room and hallway







Any floor plans are a general outline of the layout of the property for guidance only. All measurements are approximate and may vary and any intending purchasers should not rely on them as statements of fact or representations of fact but must satisfy them