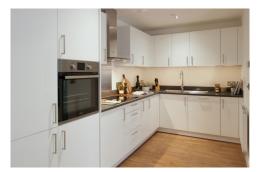

## **Specification includes**

- Gloss white kitchen units and stone colour Marengo kitchen
- · worktop, with chrome door handles
- Stainless steel splashback
- Zanussi integrated oven, hood and hob
- · Zanussi integrated dishwasher and fridge-freezer
- · Zanussi integrated washer/dryer
- Contemporary white bathroom suites
- Anthractite porcelain wall and floor tiles in bathrooms
- · Heated chrome towel rail and vanity mirror above the sink
- · Smooth oak wood flooring in living/dining room and hallway