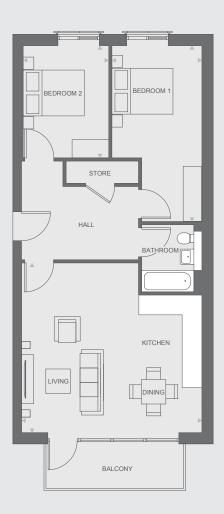

### 2 bedroom apartment

### 45 Golding Lodge

| Bedroom 1   | 5.8m x 3.0m |
|-------------|-------------|
| Bedroom 2   | 3.7m x 2.9m |
| Living Room | 3.8m x 3.3m |
| Dining Room | 3.8m x 2.2m |
| Kitchen     | 4.5m x 2.1m |
| Bathroom    | 2.2m x 20m  |
| Total       | 75.9m²      |

Ground floor

## Type F