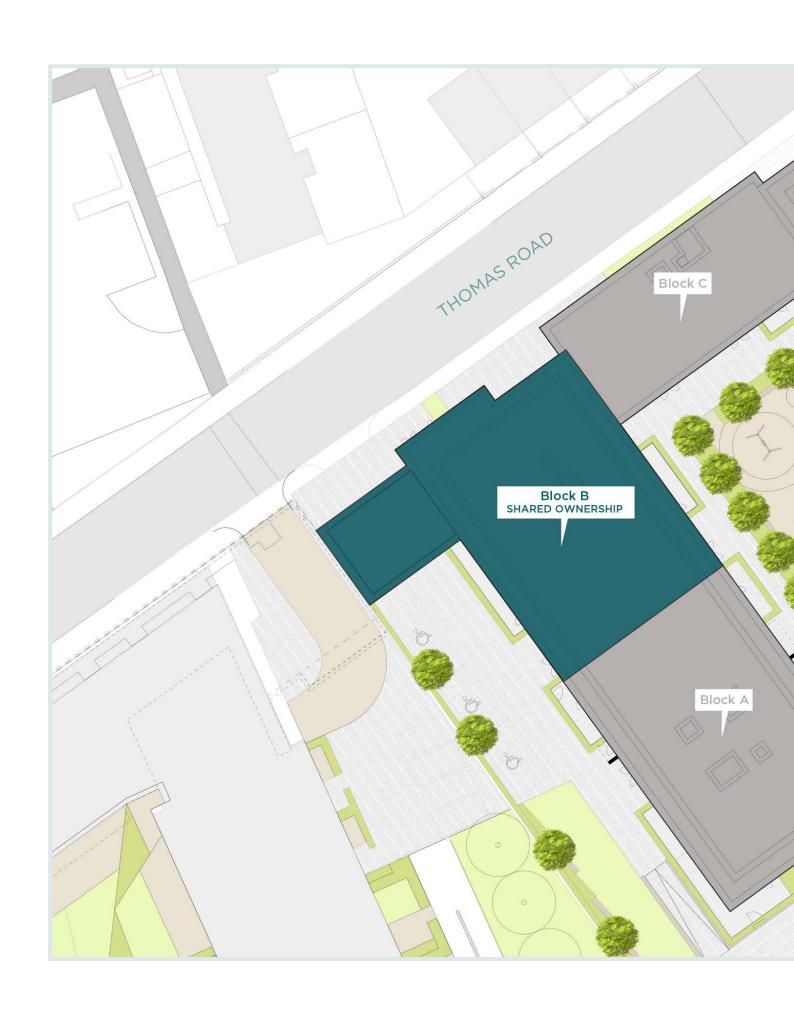

# EXPLQRERS WHARF

LIMEHOUSE E14











## FLOOR PLANS BLOCK B

# TYPE A 2 Bedroom Apartment, 75.52 m<sup>2</sup> APARTMENT 1 - GROUND FLOOR







LIMEHOUSE E14

TYPE B
3 Bedroom Apartment, 84.30 m<sup>2</sup>
APARTMENT 2 - GROUND FLOOR







## FLOOR PLANS BLOCK B

TYPE C
2 Bedroom Apartment, 65.91 m<sup>2</sup>
APARTMENT 3 - FIRST FLOOR









#### TYPE D

2 Bedroom Apartment, 61.64 m<sup>2</sup>

#### APARTMENT 4 - FIRST FLOOR & APARTMENT 10 - SECOND FLOOR







## FLOOR PLANS BLOCK B

#### TYPE E 3 Bedroom Apartment, 86.39 m<sup>2</sup> APARTMENT 5 - FIRST FLOOR









#### TYPE F

1 Bedroom Apartment, 54.40 m<sup>2</sup>

APARTMENT 6 - FIRST FLOOR & APARTMENT 12 - SECOND FLOOR







### FLOOR PLANS

**BLOCK B** 

#### TYPE G

3 Bedroom Apartment,  $84.30~\text{m}^2$  APARTMENT 7 - FIRST FLOOR, APARTMENT 13 - SEC