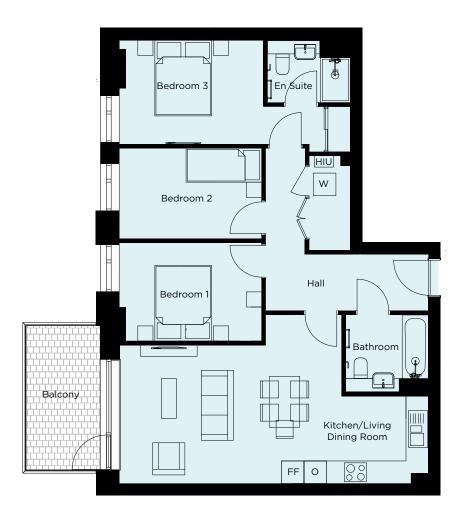

edroom Apartment, 75.52 m<sup>2</sup> APARTMENT 1 - GROUND FLOOR







LIMEHOUSE E14

TYPE B
3 Bedroom Apartment, 84.30 m<sup>2</sup>
APARTMENT 2 - GROUND FLOOR







## FLOOR PLANS BLOCK B

TYPE C
2 Bedroom Apartment, 65.91 m<sup>2</sup>
APARTMENT 3 - FIRST FLOOR









#### TYPE D

2 Bedroom Apartment, 61.64 m<sup>2</sup>

#### APARTMENT 4 - FIRST FLOOR & APARTMENT 10 - SECOND FLOOR







## FLOOR PLANS BLOCK B

#### TYPE E 3 Bedroom Apartment, 86.39 m<sup>2</sup> APARTMENT 5 - FIRST FLOOR









#### TYPE F

1 Bedroom Apartment, 54.40 m<sup>2</sup>

APARTMENT 6 - FIRST FLOOR & APARTMENT 12 - SECOND FLOOR







### FLOOR PLANS

**BLOCK B** 

#### TYPE G

3 Bedroom Apartment,  $84.30~\text{m}^2$  APARTMENT 7 - FIRST FLOOR, APARTMENT 13 - SECOND FLOOR APARTMENT 19 - THIRD FLOOR









## FLOOR PLANS



#### TYPE H

2 Bedroom Apartment, 77.12 m<sup>2</sup>

#### APARTMENT 8 - SECOND FLOOR & APARTMENT 14 THIRD FLOOR







### FLOOR PLANS

**BLOCK B** 

#### TYPE I

1 Bedroom Apartment, 51 m<sup>2</sup> APARTMENT 9 - SECOND FLOOR









newlonliving.co.uk