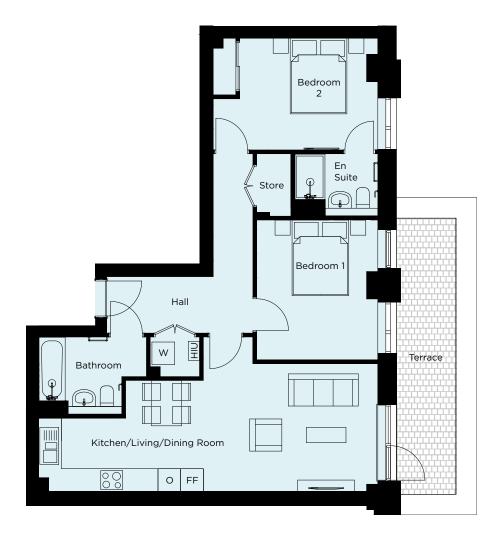

# TYPE A 2 Bedroom Apartment, 75.52 m<sup>2</sup> APARTMENT 1 - GROUND FLOOR

LIMEHOUSE E14

TYPE B
3 Bedroom Apartment, 84.30 m<sup>2</sup>
APARTMENT 2 - GROUND FLOOR