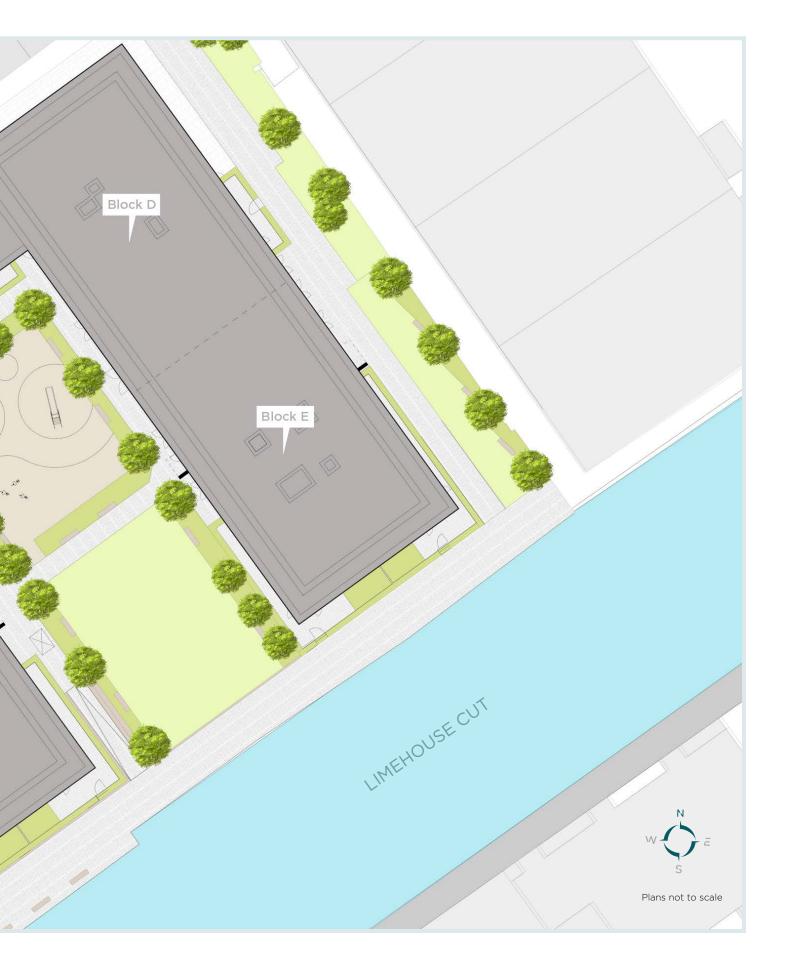

# EXPLQRERS WHARF

LIMEHOUSE E14











## FLOOR PLANS BLOCK B

# TYPE A 2 Bedroom Apartment, 75.52 m<sup>2</sup> APARTMENT 1 - GROUND FLOOR







LIMEHOUSE E14

TYPE B
3 Bedroom Apartment, 84.30 m<sup>2</sup>
APARTMENT 2 - GROUND FLOOR







## FLOOR PLANS BLOCK B

TYPE C
2 Bedroom Apartment, 65.91 m<sup>2</sup>
APARTMENT 3 - FIRST FLOOR









#### TYPE D

2 Bedroom Apartment, 61.64 m<sup>2</sup>

#### APARTMENT 4 - FIRST FLOOR & APARTMENT 10 - SECOND FLOOR







## FLOOR PLANS BLOCK B

#### TYPE E 3 Bedroom Apartment, 86.39 m<sup>2</sup> APARTMENT 5 - FIRST FLOOR









#### TYPE F

1 Bedroom Apartment, 54.40 m<sup>2</sup>

APARTMENT 6 - FIRST FLOOR & APARTMENT 12 - SECOND FLOOR







### FLOOR PLANS

**BLOCK B** 

#### TYPE G

3 Bedroom Apartment,  $84.30~\text{m}^2$  APARTMENT 7 - FIRST FLOOR, APARTMENT 13 - SECON