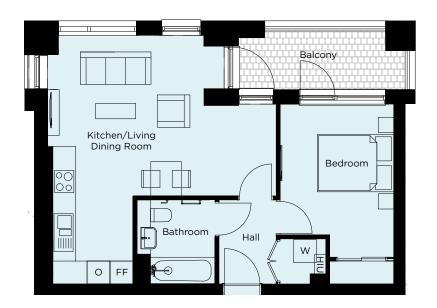

#### TYPE D

2 Bedroom Apartment, 61.64 m<sup>2</sup>

#### APARTMENT 4 - FIRST FLOOR & APARTMENT 10 - SECOND FLOOR