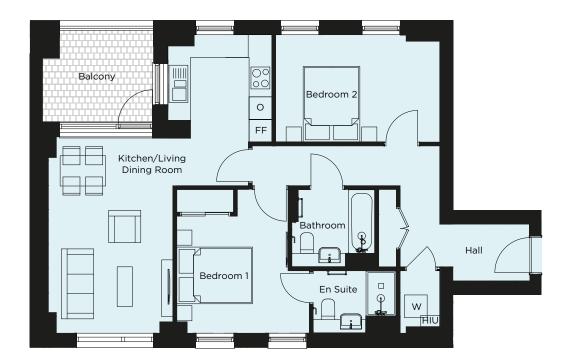

#### TYPE D

2 Bedroom Apartment, 61.64 m<sup>2</sup>

#### APARTMENT 4 - FIRST FLOOR & APARTMENT 10 - SECOND FLOOR