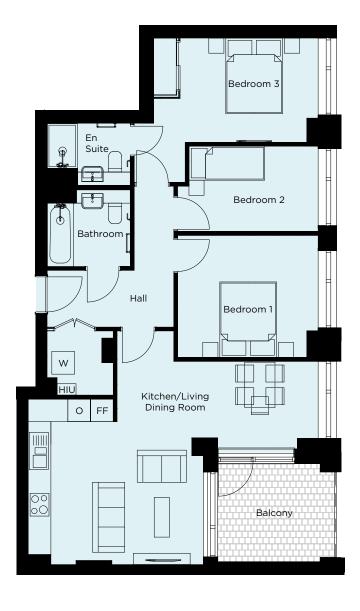

# EXPLQRERS WHARF

LIMEHOUSE E14











## FLOOR PLANS BLOCK B

# TYPE A 2 Bedroom Apartment, 75.52 m<sup>2</sup> APARTMENT 1 - GROUND FLOOR







LIMEHOUSE E14

TYPE B
3 Bedroom Apartment, 84.30 m<sup>2</sup>
APARTMENT 2 - GROUND FLOOR







## FLOOR PLANS BLOCK B

TYPE C
2 Bedroom Apartment, 65.91 m<sup>2</sup>
APARTMENT 3 - FIRST FLOOR









#### TYPE D

2 Bedroom Apartment, 61.64 m<sup>2</sup>

#### APARTMENT 4 - FIRST FLOOR & APARTMENT 10 - SECOND FLOOR







## FLOOR PLANS BLOCK B

#### TYPE E 3 Bedroom Apartment, 86.39 m<sup>2</sup> APARTMENT 5 - FIRST FLOOR









#### TYPE F

1 Bedroom Apartment, 54.40 m<sup>2</sup>

APARTMENT 6 - FIRST FLOOR & APARTMENT 12 - SECOND FLOOR







### FLOOR PLANS

**BLOCK B** 

#### TYPE G

3 Bedroom Apartment,  $84.30~\text{m}^2$  APARTMENT 7 - FIRST FLOOR, APARTMENT 13 - SECOND FLOOR APARTMENT 19 - THIRD FLOOR









## FLOOR PLANS



#### TYPE H

2 Bedroom Apartment, 77.12 m<sup>2</sup>

#### APARTMENT 8 - SECOND FLOOR & APARTMENT 14 THIRD FLOOR







### FLOOR PLANS

**BLOCK B** 

#### TYPE I

1 Bedroom Apartment, 51 m<sup>2</sup> APARTMENT 9 - SECOND FLOOR









newlonliving.co.uk