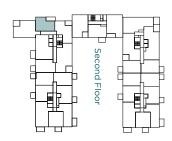

T FLOOR









#### TYPE D

2 Bedroom Apartment, 61.64 m<sup>2</sup>

#### APARTMENT 4 - FIRST FLOOR & APARTMENT 10 - SECOND FLOOR







## FLOOR PLANS BLOCK B

#### TYPE E 3 Bedroom Apartment, 86.39 m<sup>2</sup> APARTMENT 5 - FIRST FLOOR









#### TYPE F

1 Bedroom Apartment, 54.40 m<sup>2</sup>

APARTMENT 6 - FIRST FLOOR & APARTMENT 12 - SECOND FLOOR







### FLOOR PLANS

**BLOCK B** 

#### TYPE G

3 Bedroom Apartment,  $84.30~\text{m}^2$  APARTMENT 7 - FIRST FLOOR, APARTMENT 13 - SECOND FLOOR APARTMENT 19 - THIRD FLOOR









## FLOOR PLANS



#### TYPE H

2 Bedroom Apartment, 77.12 m<sup>2</sup>

#### APARTMENT 8 - SECOND FLOOR & APARTMENT 14 THIRD FLOOR







### FLOOR PLANS

**BLOCK B** 

#### TYPE I

1 Bedroom Apartment, 51 m<sup>2</sup> APARTMENT 9 - SECOND FLOOR









newlonliving.co.uk