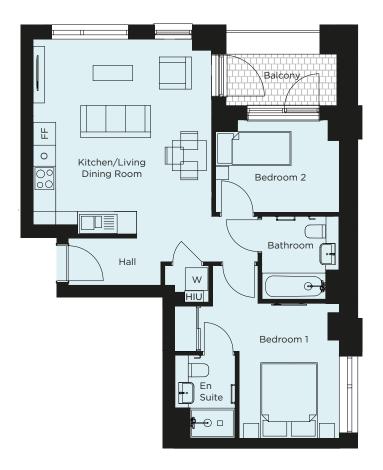

#### TYPE D

2 Bedroom Apartment, 61.64 m<sup>2</sup>

#### APARTMENT 4 - FIRST FLOOR & APARTMENT 10 - SECOND FLOOR