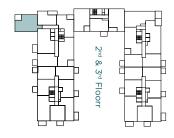

## FLOOR PLANS BLOCK B

TYPE C
2 Bedroom Apartment, 65.91 m<sup>2</sup>
APARTMENT 3 - FIRST FLOOR