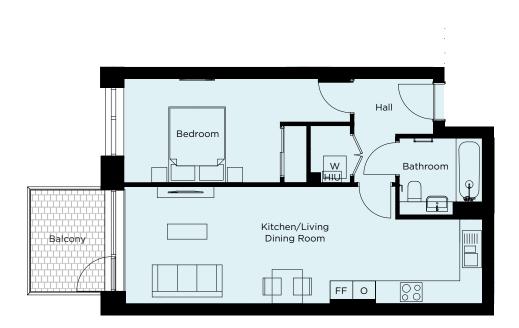

#### TYPE D

2 Bedroom Apartment, 61.64 m<sup>2</sup>

#### APARTMENT 4 - FIRST FLOOR & APARTMENT 10 - SECOND FLOOR