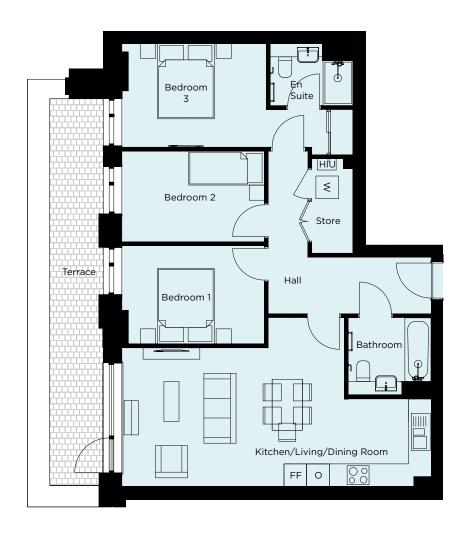

# TYPE A 2 Bedroom Apartment, 75.52 m<sup>2</sup> APARTMENT 1 - GROUND FLOOR

LIMEHOUSE E14

TYPE B
3 Bedroom Apartment, 84.30 m<sup>2</sup>
APARTMENT 2 - GROUND FLOOR