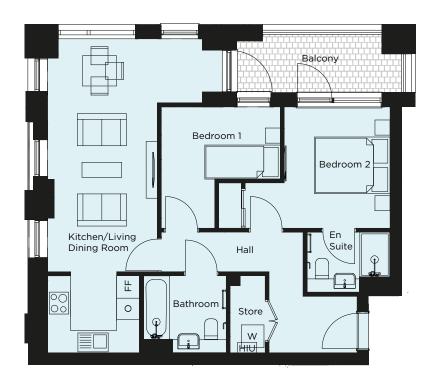

## FLOOR PLANS BLOCK B

TYPE C
2 Bedroom Apartment, 65.91 m<sup>2</sup>
APARTMENT 3 - FIRST FLOOR