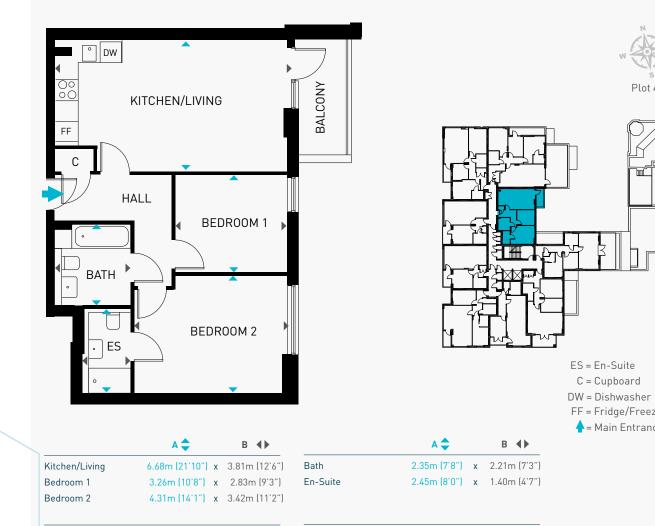

## **Two bedroom apartment** (Type 2.7)

Apartment 44 – 67.7m² / 728sqft Kingsway Hove, Brighton BN3 2PU

FOURTH FLOOR: PLOT 44

The kitchen and dimensions on the following floorplans are for guidance only. Dimensions are rounded down to one decimal point and are taken from the points indicated and are not intended to be used for carpet sizes, appliance space or items of furniture. The sq m and sq ft are measured as gross internal areas using the RICS code to measuring. Apartment layouts shown here are for approximate measurements only. All measurements and areas may vary within a tolerance of 5%. Wardrobe layouts and locations are indicative only. Balconies may vary in size. Window arrangements may vary from floor to floor. Please speak to your Sales Executive for details.

Plot 44

ES = En-Suite C = Cupboard

FF = Fridge/Freezer + = Main Entrance

Clarion Housing development photography, indicative only