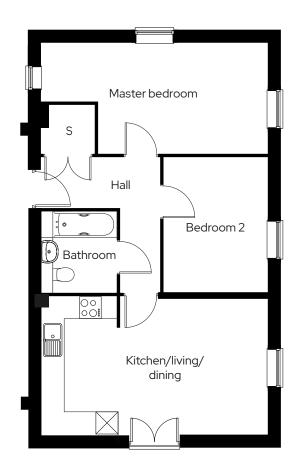

### The Cherwell

#### **2 bedroom apartment** with juliet balcony Plot 62, 64, 66

#### 2 🖻 1 🛱 1 📾

Room

| Kitchen/living/dining | 6.0m x 3.7m |
|-----------------------|-------------|
| Master bedroom        | 6.0m x 3.0m |
| Bedroom 2             | 2.8m x 3.6m |

Second Floor 64

S Storage