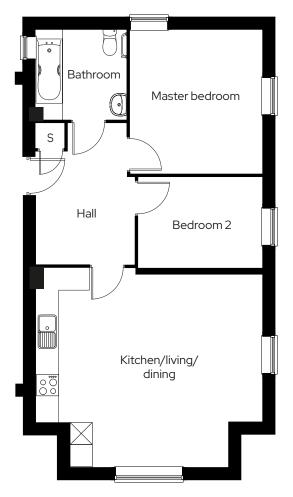

### The Burderop

#### **2 bed ground floor apartment** Plot 60 - with wheelchair access

#### 2 🖻 1 🛱 1 📾

#### Room

| Kitchen/living/dining | 6.0m x 5.1m |
|-----------------------|-------------|
| Master bedroom        | 3.5m x 3.9m |
| Bedroom 2             | 3.4m x 2.4m |