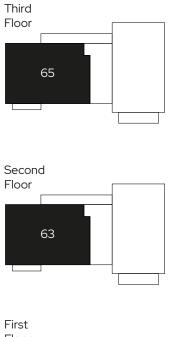

#### **2 bedroom apartment** with juliet balcony Plot 61, 63, 65

#### **2 bedroom apartment** with juliet balcony Plot 62, 64, 66

#### 2 🖻 1 🛱 1 📾

Room

| Kitchen/living/dining | 6.0m x 3.7m |
|-----------------------|-------------|
| Master bedroom        | 6.0m x 3.0m |
| Bedroom 2             | 2.8m x 3.6m |

Second Floor 64

S Storage