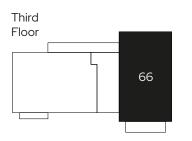

#### **2 bedroom apartment** with juliet balcony Plot 62, 64, 66

#### 2 🖻 1 🛱 1 📾

Room

| Kitchen/living/dining | 6.0m x 3.7m |
|-----------------------|-------------|
| Master bedroom        | 6.0m x 3.0m |
| Bedroom 2             | 2.8m x 3.6m |

Second Floor 64

S Storage