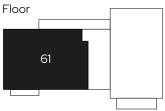

#### **2 bedroom apartment** with juliet balcony Plot 61, 63, 65

#### Room

| Kitchen/living/dining | 3.7m x 6.9m |
|-----------------------|-------------|
| Master bedroom        | 3.0m x 4.5m |
| Bedroom 2             | 3.0m x 3.7m |

#### S Storage