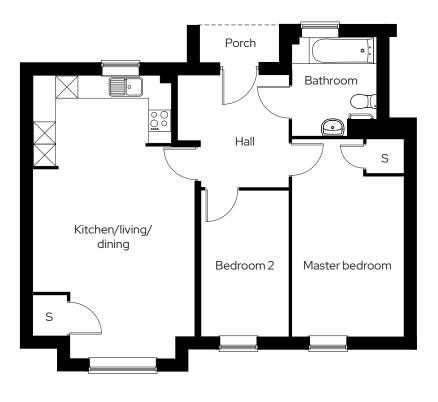

#### **2 bed ground floor apartment** Plot 59 - with wheelchair access

#### 2 🖻 1 🛱 1 📾

#### Room

| Kitchen/living/dining | 4.3m x 6.9m |
|-----------------------|-------------|
| Master bedroom        | 3.0m x 5.3m |
| Bedroom 2             | 2.3m x 3.9m |

#### S Storage