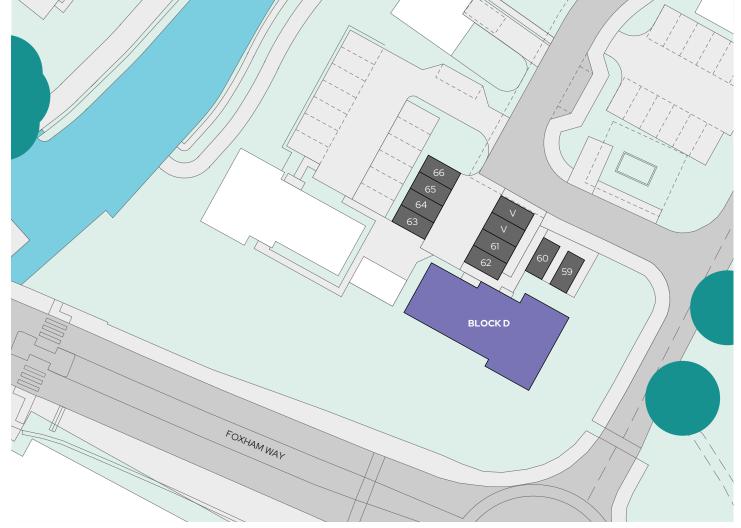

Canalside, Watermill House, Chaddington Stand, Swindon, Wiltshire, SN17DS North

The Coate, Burderop, Chichester and Cherwell

Parking spaces

### The Coate

### The Burderop

### The Chichester

### The Cherwell