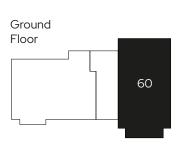

### The Burderop

#### **2 bed ground floor apartment** Plot 60 - with wheelchair access