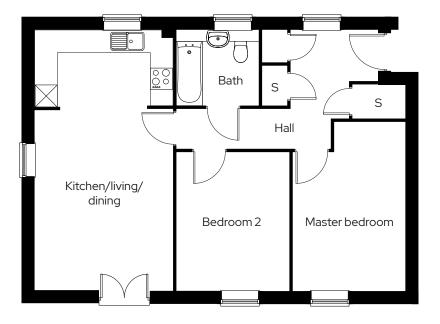

#### **2 bedroom apartment** with juliet balcony Plot 61, 63, 65

#### Room

| Kitchen/living/dining | 3.7m x 6.9m |
|-----------------------|-------------|
| Master bedroom        | 3.0m x 4.5m |
| Bedroom 2             | 3.0m x 3.7m |

#### S Storage