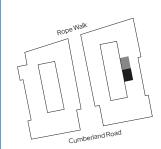

#### Floor 01

Apartment 62 • Apartment 63<sup>†</sup> •

#### Floor 02

Apartment 72 ● Apartment 73 † ●

#### Floor 03

Apartment 82 • Apartment 83 † •

#### Floor 04

Apartment 92 ● Apartment 93 † ●

<sup>†</sup> Indicates plot is mirrored layout W = Built-in wardrobes