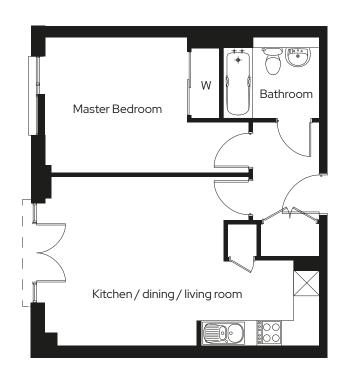

#### Type 01A

#### 1 **๒** 1 <del>६</del>

#### Room

Kitchen/Dining/Living 6.6m x 4.1m

Master bedroom 3.4m x 3.3m

Juliet balcony on floors 2, 3 & 4. Courtyard terrace on floor 1.

#### Floor 01

Apartment 62 • Apartment 63<sup>†</sup> •

#### Floor 02

Apartment 72 ● Apartment 73 † ●

#### Floor 03

Apartment 82 • Apartment 83 † •

#### Floor 04

Apartment 92 ● Apartment 93 † ●

<sup>†</sup> Indicates plot is mirrored layout W = Built-in wardrobes