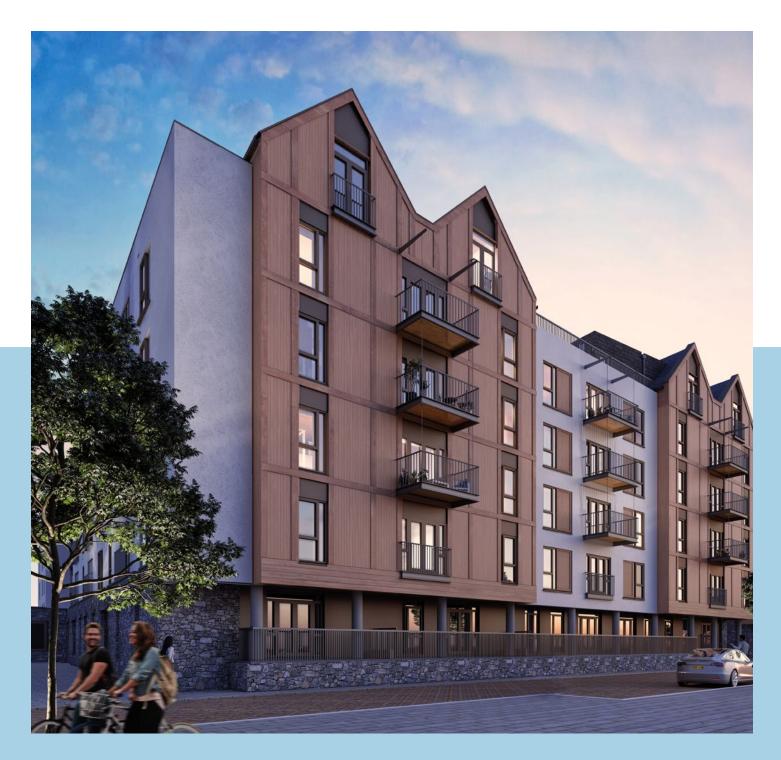

## **Wapping Wharf**

Shared ownership floorplan

#### Type 01A

#### 1 **๒** 1 <del>६</del>

#### Room

Kitchen/Dining/Living 6.6m x 4.1m

Master bedroom 3.4m x 3.3m



Juliet balcony on floors 2, 3 & 4. Courtyard terrace on floor 1.

#### Floor 01

Apartment 62 • Apartment 63<sup>†</sup> •



#### Floor 02

Apartment 72 ● Apartment 73 † ●



#### Floor 03

Apartment 82 • Apartment 83 † •



#### Floor 04

Apartment 92 ● Apartment 93 † ●



<sup>†</sup> Indicates plot is mirrored layout W = Built-in wardrobes

#### Type 01B

#### 1 🗁 1 📛

#### Room

Kitchen/Dining/Living 6.6m x 4.1m 4.1m x 3.2m Master bedroom



Juliet balcony on floors 2, 3 & 4. W = Built-in wardrobes

#### Floor 02

Apartment 71



#### Floor 03

Apartment 81

Cumberland Road

#### Floor 04

Apartment 91



#### Type