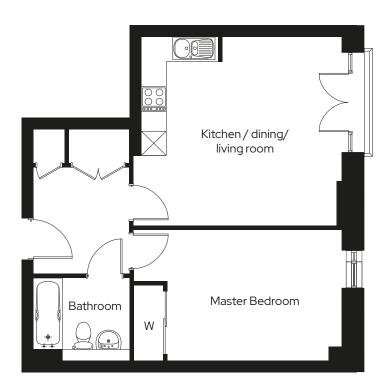

#### Type 01A

#### 1 **๒** 1 <del>६</del>

#### Room

Kitchen/Dining/Living 6.6m x 4.1m

Master bedroom 3.4m x 3.3m

Juliet balcony on floors 2, 3 & 4. Courtyard terrace on floor 1.