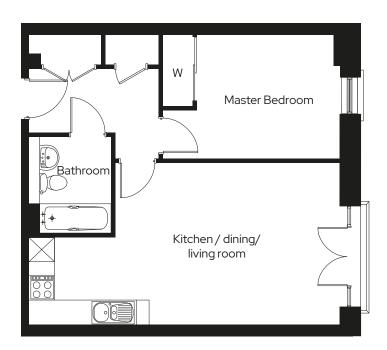

#### Type 01B

#### 1 🗁 1 📛

#### Room

Kitchen/Dining/Living 6.6m x 4.1m 4.1m x 3.2m Master bedroom

Juliet balcony on floors 2, 3 & 4. W = Built-in wardrobes