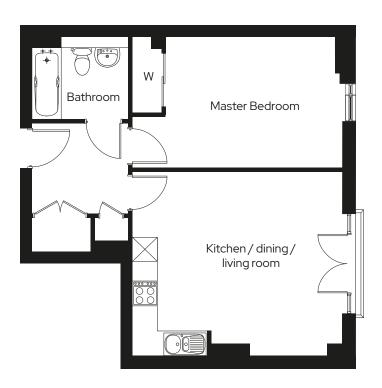

#### Room

Kitchen/Dining/Living 6.6m x 4.1m

Master bedroom 3.4m x 3.3m

Juliet balcony on floors 2, 3 & 4. Courtyard terrace on floor 1.