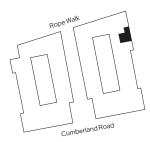

#### Type 01B

#### 1 🗁 1 📛

#### Room

Kitchen/Dining/Living 6.6m x 4.1m 4.1m x 3.2m Master bedroom

Juliet balcony on floors 2, 3 & 4. W = Built-in wardrobes

#### Floor 02

Apartment 71

#### Floor 03

Apartment 81

Cumberland Road

#### Floor 04

Apartment 91