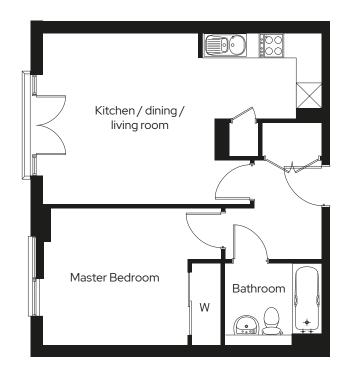

#### Room

Kitchen/Dining/Living 6.6m x 4.1m

Master bedroom 3.4m x 3.3m

Juliet balcony on floors 2, 3 & 4. Courtyard terrace on floor 1.