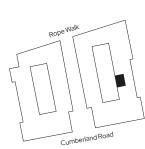

## **Wapping Wharf**

Shared ownership floorplan

#### Type 01A

#### 1 **๒** 1 <del>६</del>

#### Room

Kitchen/Dining/Living 6.6m x 4.1m

Master bedroom 3.4m x 3.3m

Juliet balcony on floors 2, 3 & 4. Courtyard terrace on floor 1.

#### Floor 01

Apartment 62 • Apartment 63<sup>†</sup> •

#### Floor 02

Apartment 72 ● Apartment 73 † ●

#### Floor 03

Apartment 82 • Apartment 83 † •

#### Floor 04

Apartment 92 ● Apartment 93 † ●

<sup>†</sup> Indicates plot is mirrored layout W = Built-in wardrobes