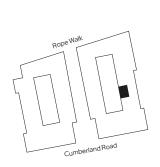

## **Wapping Wharf**

Shared ownership floorplan

#### Type 01A

#### 1 **๒** 1 <del>६</del>

#### Room

Kitchen/Dining/Living 6.6m x 4.1m

Master bedroom 3.4m x 3.3m



Juliet balcony on floors 2, 3 & 4. Courtyard terrace on floor 1.

#### Floor 01

Apartment 62 • Apartment 63<sup>†</sup> •



#### Floor 02

Apartment 72 ● Apartment 73 † ●



#### Floor 03

Apartment 82 • Apartment 83 † •



#### Floor 04

Apartment 92 ● Apartment 93 † ●



<sup>†</sup> Indicates plot is mirrored layout W = Built-in wardrobes

#### Type 01B

#### 1 🗁 1 📛

#### Room

Kitchen/Dining/Living 6.6m x 4.1m 4.1m x 3.2m Master bedroom



Juliet balcony on floors 2, 3 & 4. W = Built-in wardrobes

#### Floor 02

Apartment 71



#### Floor 03

Apartment 81

Cumberland Road

#### Floor 04

Apartment 91



#### Type 49

#### 1 🗀 1 📛

#### Room

Kitchen/Dining/Living 4.8m x 4.6m

Master bedroom 5.0m x 3.1m



W = Built-in wardrobes

#### Floor 00

Apartment 54



Type 50

#### 1 🗁 1 😓

#### Room

| Kitchen/Dining/Living | 7.4m x 3.8m |
|-----------------------|-------------|
| Master bedroom        | 4.2m x 3.0m |



W = Built-in wardrobes

#### Floor 00

Apartment 50 •



Type 56

#### 1 🗀 1 📛

#### Room

Kitchen/Dining/Living 5.0m x 4.4m

Master bedroom 5.0m x 3.0m



# Floor 01 Apartment 60 Apartment 58 † Rope Walk Cumberland Road







<sup>†</sup> Indicates plot is mirrored layout W = Built-in wardrobes



# Wapping Wharf

#### **Price list & availability**

Contact
0300 330 0718
newbuildso@sovereign.org.uk