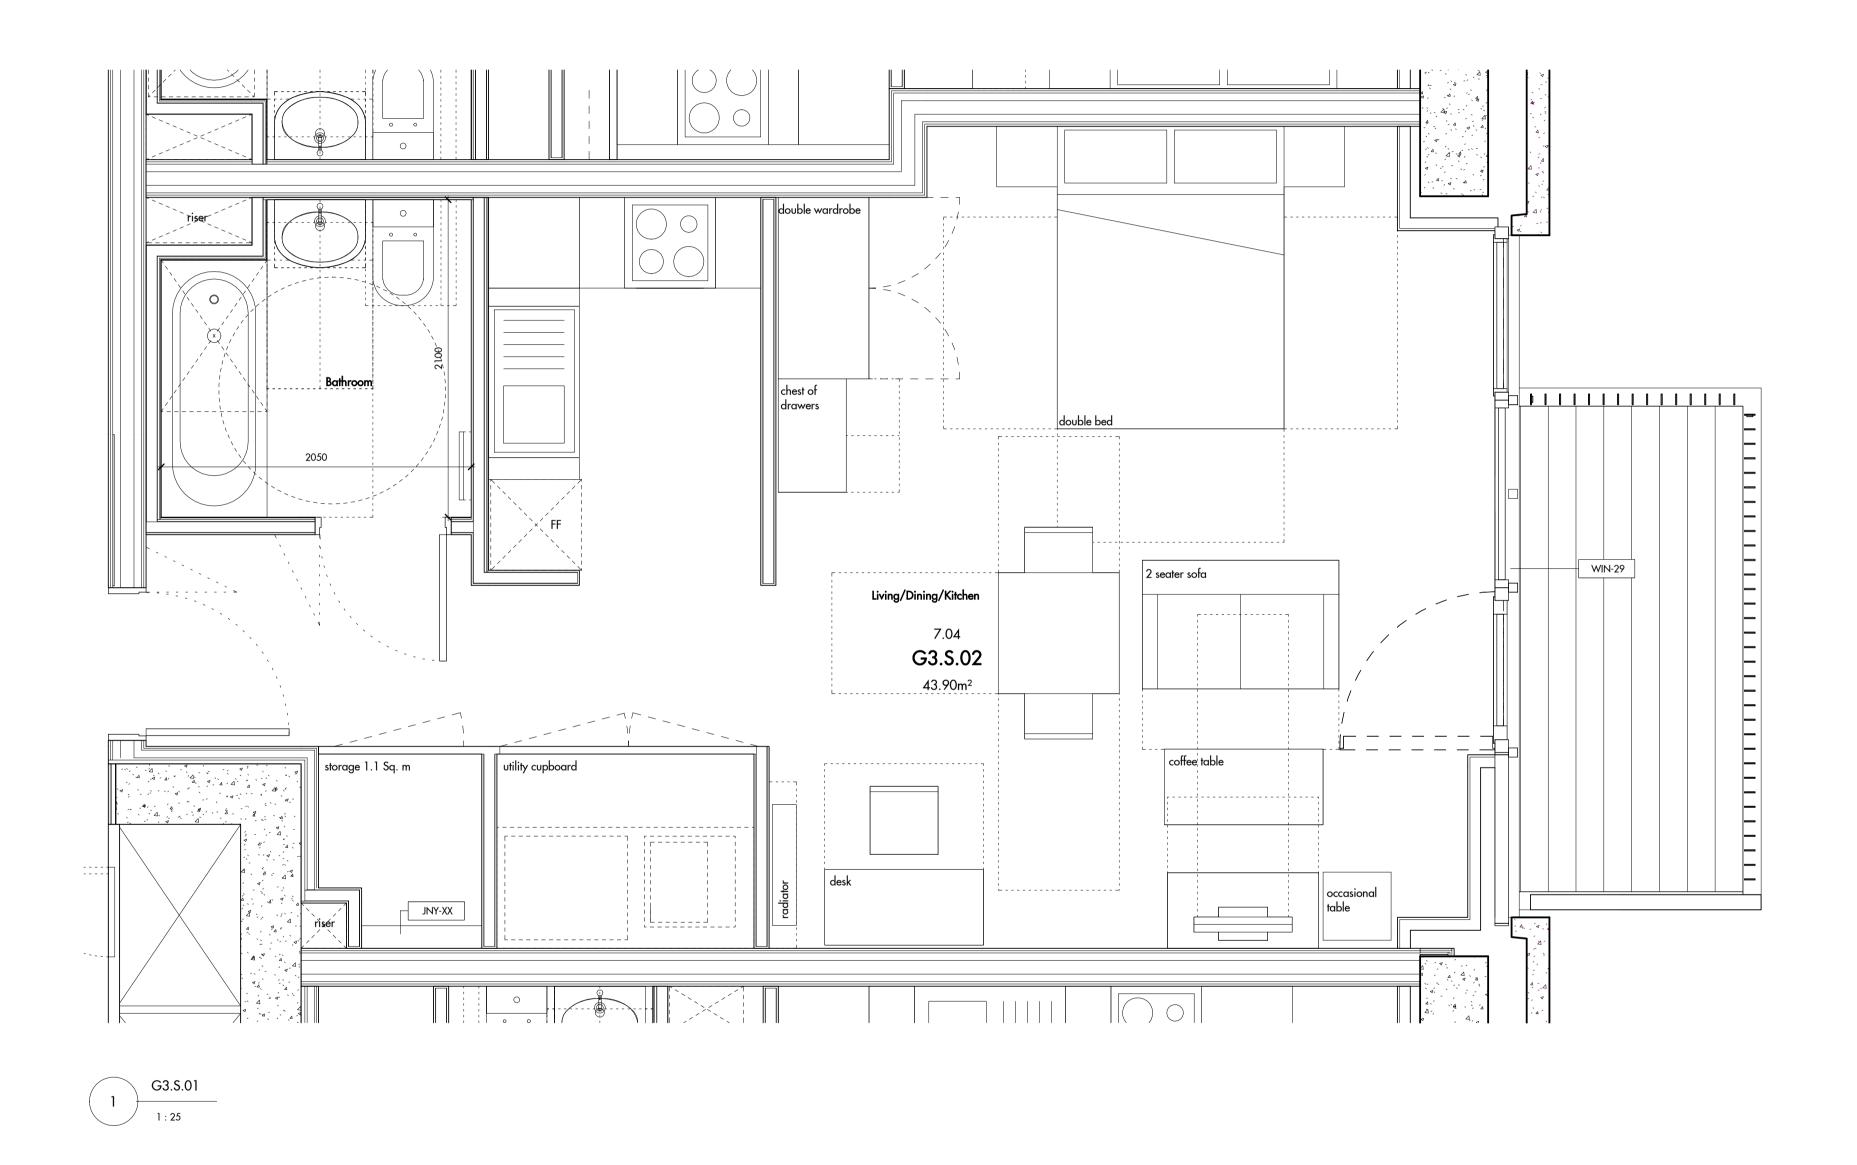

| A&M JOB NO: 103G3                                                                                                                                                                                                                                                                                                                                                                                                                                                                                                                                                                                                                                                                                                                          |