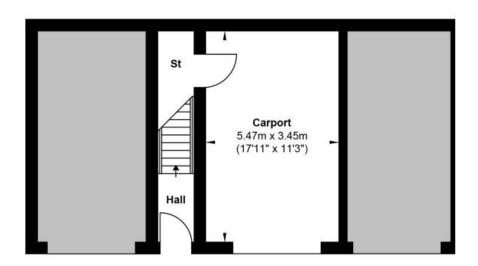

## Gilden Park (Barratt Homes)

**PLOT 196** 



## **Ground Floor**



## **First Floor**

Gross Internal Floor Area: 57.0 m2 ... 613 ft2

KEY - St Storage

Whilst every attempt has been made to ensure the accuracy of the floor plan contained here, measurements of doors, windows, rooms and any other items are approximate and no responsibility is taken for any error, omission, or mis-statement. This plan is for illustrative purposes only and should be used as such by any prospective purchaser. The services, systems and appliances shown have not been tested and no guarantee as to their operability or efficiency can be given.