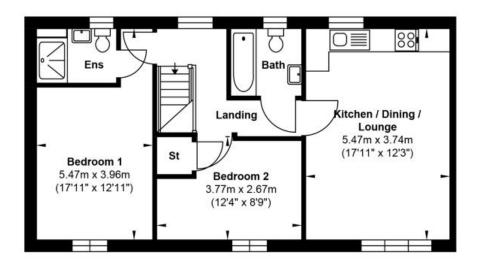

## **First Floor**

Gross Internal Floor Area: 57.0 m2 ... 613 ft2

KEY - St Storage

Whilst every attempt has been made to ensure the accuracy of the floor plan contained here, measurements of doors, windows, rooms and any other items are approximate and no responsibility is taken for any error, omission, or mis-statement. This plan is for illustrative purposes only and should be used as such by any prospective purchaser. The services, systems and appliances shown have not been tested and no guarantee as to their operability or efficiency can be given.